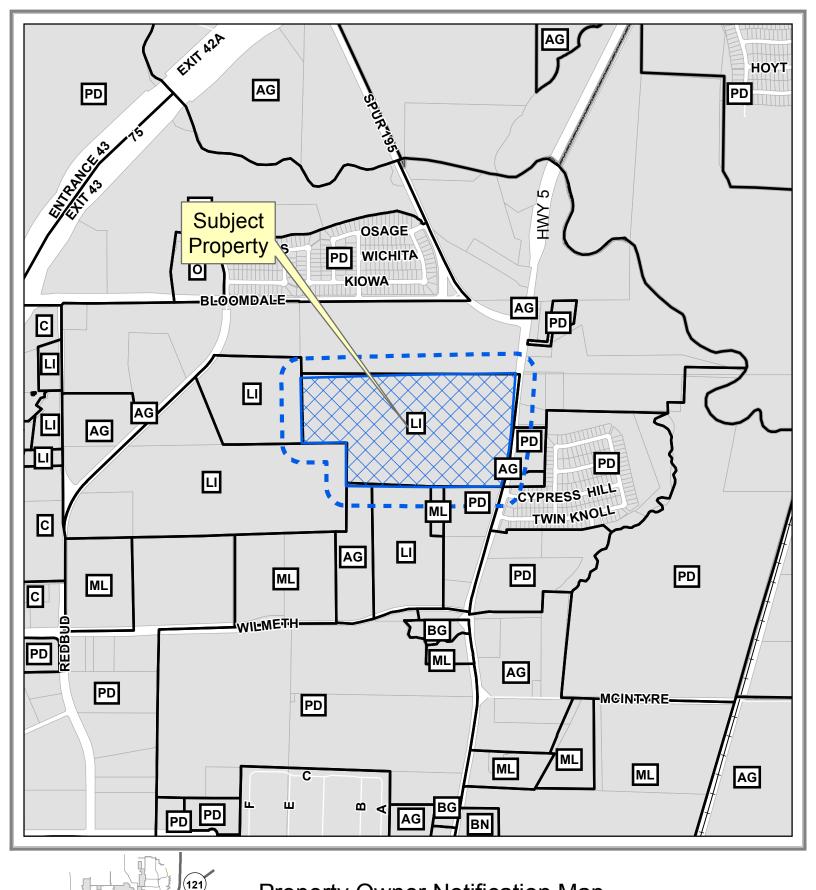

Property Owner Notification Map

SITE2019-0030

380

75

5

Vicinity Map

DISCLAIMER: This map and information contained in it were developed exclusively for use by the City of McKinney. Any use or reliance on this map by anyone else is at that partys risk and without liability to the City of McKinney, its officials or employees for any discrepancies, errors, or variances which may exist.