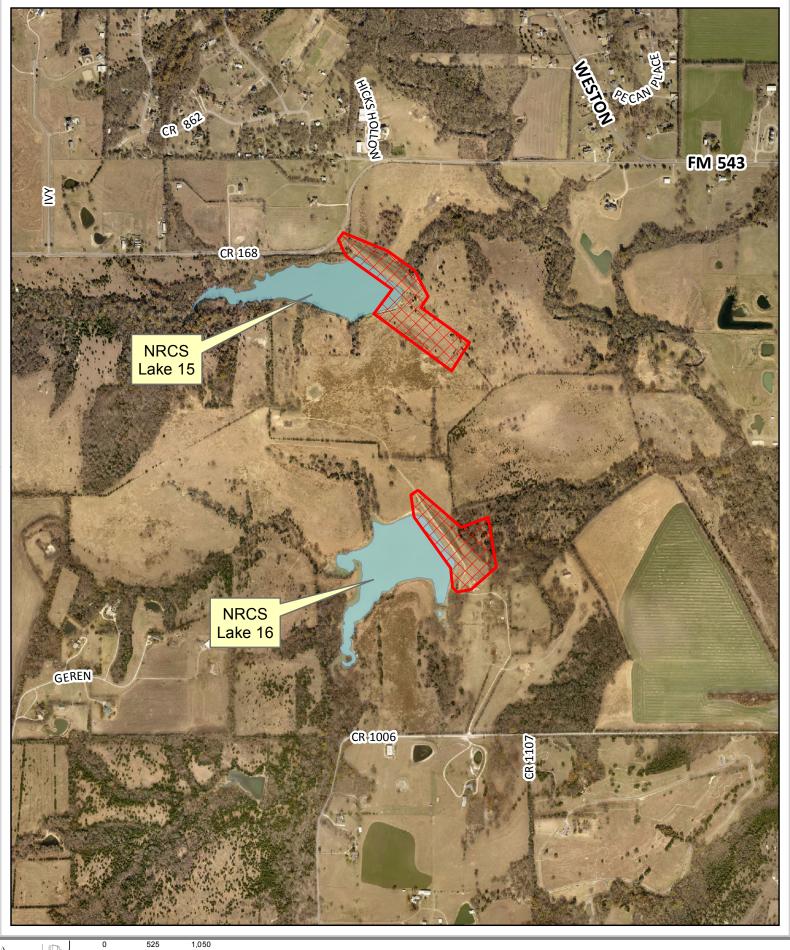

## NRCS LAKES 15 & 16

Proposed Rehabilitation Sites DISCLAIMER: This map and information contained in it were developed exclusively for use by the City of McKinney. Any use or reliance on this map by anyone else is at that party's risk and without liability to the City of McKinney, its officials or employees for any discrepancies, errors, or variances which may exist.