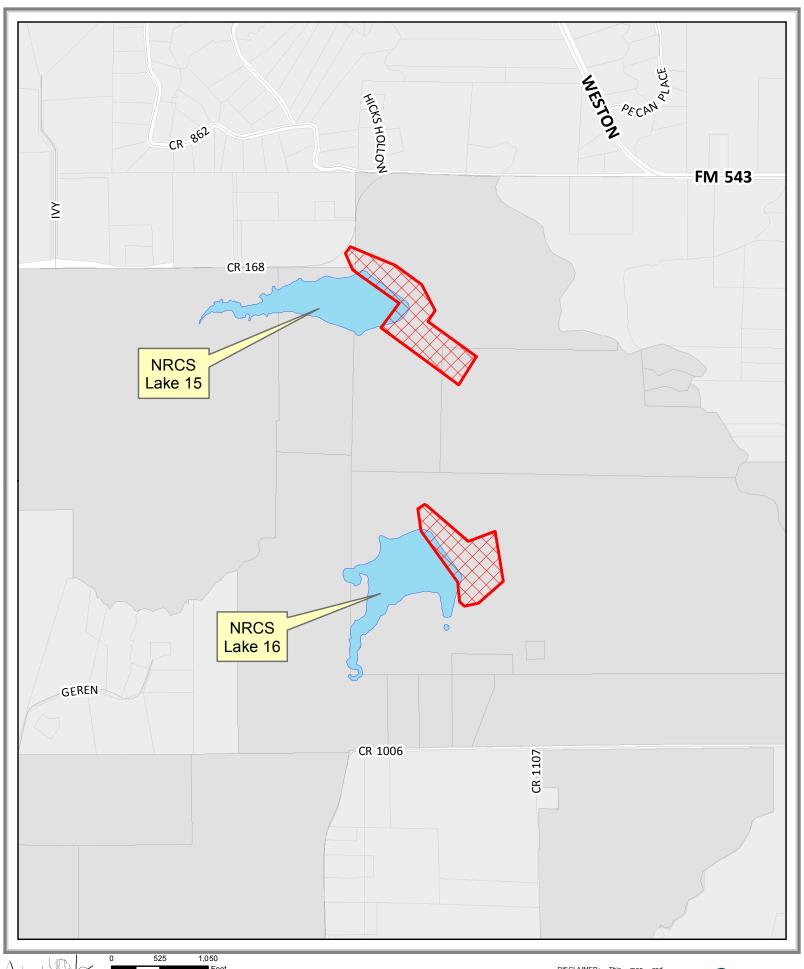

## NRCS LAKES 15 & 16

Proposed Rehabilitation Sites DISCLAIMER: This map and information contained in it were developed exclusively for use by the City of McKinney. Any use or reliance on this map by anyone else is at that partys risk and without liability to the City of McKinney, its officials or employees for any discrepancies, errors, or variances which may exist.