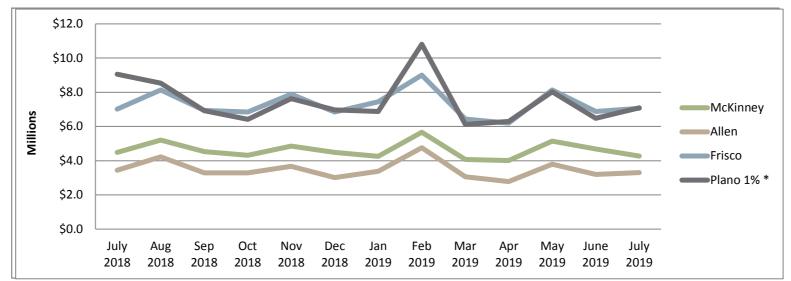

#### **McKinney Community Development Corporation**

Summary Operating Statement
July 2019 (83% of FY Complete)

|                                            |          |                       |    |               |    |            |    |                     |                    |    | Monthly Co        | omp | arison              |          | YTD Con      | npar | ison        |
|--------------------------------------------|----------|-----------------------|----|---------------|----|------------|----|---------------------|--------------------|----|-------------------|-----|---------------------|----------|--------------|------|-------------|
| Revenues                                   | F        | Y19 Adopted<br>Budget | Мо | onthly Actual |    | YTD Actual |    | Remaining<br>Budget | Budget<br>Received |    | Monthly<br>Budget |     | Monthly<br>Variance |          | YTD Budget   | Y    | ΓD Variance |
| Sales Tax Receipts                         | \$       | 14,255,971            | \$ | 1,072,098     | \$ | 11,478,720 | \$ | 2,777,251           | 80.5%              | \$ | 1,187,998         | \$  | (115,900)           | \$       | 11,879,976   | \$   | (401,256)   |
| Interest Income                            |          | 949,000               |    | 101,321       |    | 1,149,785  |    | (200,785)           | 121.2%             |    | 79,083            |     | 22,238              |          | 790,833      |      | 358,952     |
| Total Revenues                             | \$       | 15,204,971            | \$ | 1,173,419     | \$ | 12,628,505 | \$ | 2,576,466           | 83.1%              | \$ | 1,267,081         | \$  | (93,662)            | \$       | 12,670,809   | \$   | (42,304)    |
| Expenses                                   | F        | Y19 Adopted<br>Budget | Мо | enthly Actual |    | YTD Actual |    | Remaining<br>Budget | Budget<br>Spent    |    | Monthly<br>Budget |     | Monthly<br>Variance |          | YTD Budget   | Y.   | TD Variance |
| MCDC Operations                            |          |                       |    |               |    |            |    |                     |                    |    |                   |     |                     |          |              |      |             |
| Personnel Expense                          | \$       | 280,330               | \$ | 26,729        | \$ | 222,521    | \$ | 57,809              | 79.4%              | \$ | 23,361            | \$  | (3,368)             | \$       | 233,608      | \$   | 11,087      |
| Supplies Expense                           | ·        | 16,250                |    | 782           | ·  | 3,290      | ·  | 12,960              | 20.2%              | Ψ  | 1,354             | Ψ   | 572                 | Ψ        | 13,542       | Ψ    | 10,251      |
| Maintenance Expense                        |          | 3,000                 |    | _             |    | _          |    | 3,000               | 0.0%               |    | 250               |     | 250                 |          | 2,500        |      | 2,500       |
| Services/Sundry                            |          | 323,118               |    | 15,761        |    | 163,096    |    | 160,022             | 50.5%              |    | 26,927            |     | 11,166              |          | 269,265      |      | 106,169     |
| <u> </u>                                   | \$       | 622,698               | \$ | 43,272        | \$ | 388,908    | \$ |                     | 62.5%              | \$ | 51,892            | \$  | 8,620               | \$       | 518,915      | \$   | 130,007     |
|                                            |          |                       |    |               |    |            |    |                     |                    |    |                   |     |                     |          |              |      |             |
| Projects Operate & Projects                |          |                       | Φ. | 70.455        |    |            |    |                     |                    |    |                   |     |                     |          |              |      |             |
| Community Grants & Projects                | \$       | 6,813,834             | \$ | 70,455        | \$ | •          | \$ |                     | 7.6%               | \$ | •                 | \$  | 497,365             | \$       | 5,678,195    | \$   | 5,157,340   |
| Other Project Expenses                     |          | 28,000                |    | 15,693        |    | 25,708     |    | 2,292               | 91.8%              |    | 2,333             |     | (13,360)            |          | 23,333       |      | (2,375)     |
| Total Projects                             | <b>P</b> | 6,841,834             | \$ | 86,148        | \$ | 546,563    | \$ | 6,295,271           | 8.0%               |    | 570,153           | \$  | 484,005             | <b>—</b> | 5,701,528    | \$   | 5,154,965   |
| Non-Departmental                           |          |                       |    |               |    |            |    |                     |                    |    |                   |     |                     |          |              |      |             |
| Administrative Fee to GF                   | \$       | 175,000               | \$ | 14,583        | \$ | 145,833    | \$ | 29,167              | 83.3%              | \$ | 14,583            | \$  | -                   | \$       | 145,833      | \$   | -           |
| Insurance & Risk Fund                      |          | 549                   |    | 46            |    | 458        |    | 92                  | 83.3%              |    | 46                |     | -                   |          | 458          |      | -           |
| Park Construction Fund                     |          | 19,025,567            |    | 478,933       |    | 1,357,553  |    | 17,668,014          | 7.1%               |    | 1,585,464         |     | 1,106,531           |          | 15,854,639   |      | 14,497,086  |
| Aquatic Center - Neutrality                |          | 775,270               |    | -             |    | -          |    | 775,270             | 0.0%               |    | 64,606            |     | 64,606              |          | 646,058      |      | 646,058     |
| MPAC                                       |          | 375,000               |    | 31,250        |    | 312,500    |    | 62,500              | 83.3%              |    | 31,250            |     | -                   |          | 312,500      |      | -           |
| MCDC Debt Service Payments                 |          | 990,000               |    | 990,000       |    | 990,000    |    | -                   | 100.0%             |    | 82,500            |     | (907,500)           |          | 825,000      |      | (165,000)   |
| MCDC Debt Service I & S                    |          | 730,792               |    | 365,396       |    | 730,792    |    | (0)                 | 100.0%             |    | 60,899            |     | (304,497)           |          | 608,993      |      | (121,799)   |
| Paying Agent                               |          | 1,000                 |    | 200           |    | 400        |    | 600                 | 40.0%              |    | 83                |     | (117)               |          | 833          |      | 433         |
| Capital Equip/Construction-Aquatic Center_ |          | 31,243                |    | _             |    | 28,608     |    | 2,635               | 91.6%              |    | 2,604             |     | 2,604               |          | 26,036       |      | (2,572)     |
| Total Non-Departmental                     | \$       | 22,104,421            | \$ | 1,880,408     | \$ | 3,566,144  | \$ | 18,538,277          | 16.1%              | \$ | 1,842,035         | \$  | (38,373)            | \$       | 18,420,351   | \$   | 14,854,207  |
| Total Expenses                             | \$       | 29,568,953            | \$ | 2,009,828     | \$ | 4,501,615  | \$ | 25,067,338          | 15.2%              | \$ | 2,464,079         | \$  | 454,251             | \$       | 24,640,794   | \$   | 20,139,179  |
| Net                                        | \$       | (14,363,982)          | \$ | (836,409)     | \$ | 8,126,891  |    |                     |                    | \$ | (1,196,999)       | \$  | 360,590             | \$       | (11,969,985) | \$   | 20,096,876  |
|                                            |          |                       |    |               |    |            | 1  |                     |                    |    |                   |     |                     |          | ,            |      |             |
| FY19 Beginning Fund Balance                | \$       | 46,936,646            |    |               |    |            |    |                     |                    |    |                   |     |                     |          |              |      |             |
| Add FY19 Budgeted Revenue                  |          | 15,204,971            |    |               |    |            |    |                     |                    |    |                   |     |                     |          |              |      |             |
| Less FY19 Budgeted Expenses                |          | (29,568,953)          |    |               |    |            |    |                     |                    |    |                   |     |                     |          |              |      |             |
| FY19 Projected Ending Fund Balance         | \$       | 32,572,664            |    |               |    |            |    |                     |                    |    |                   |     |                     |          |              |      |             |