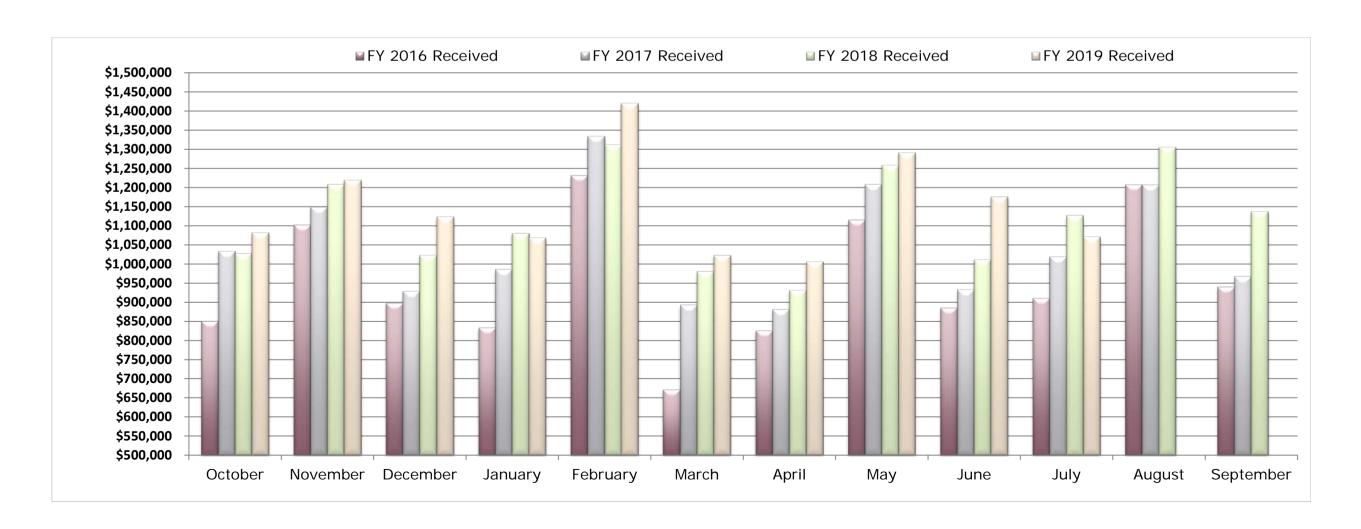

#### **McKinney Community Development Corporation**

Summary Operating Statement
July 2019 (83% of FY Complete)

|                                            |          |                       |    |               |    |            |    |                     |                    |    | Monthly Co        | omp | arison              |          | YTD Con      | npar | ison        |
|--------------------------------------------|----------|-----------------------|----|---------------|----|------------|----|---------------------|--------------------|----|-------------------|-----|---------------------|----------|--------------|------|-------------|
| Revenues                                   | F        | Y19 Adopted<br>Budget | Мо | onthly Actual |    | YTD Actual |    | Remaining<br>Budget | Budget<br>Received |    | Monthly<br>Budget |     | Monthly<br>Variance |          | YTD Budget   | Y    | ΓD Variance |
| Sales Tax Receipts                         | \$       | 14,255,971            | \$ | 1,072,098     | \$ | 11,478,720 | \$ | 2,777,251           | 80.5%              | \$ | 1,187,998         | \$  | (115,900)           | \$       | 11,879,976   | \$   | (401,256)   |
| Interest Income                            |          | 949,000               |    | 101,321       |    | 1,149,785  |    | (200,785)           | 121.2%             |    | 79,083            |     | 22,238              |          | 790,833      |      | 358,952     |
| Total Revenues                             | \$       | 15,204,971            | \$ | 1,173,419     | \$ | 12,628,505 | \$ | 2,576,466           | 83.1%              | \$ | 1,267,081         | \$  | (93,662)            | \$       | 12,670,809   | \$   | (42,304)    |
| Expenses                                   | F        | Y19 Adopted<br>Budget | Мо | enthly Actual |    | YTD Actual |    | Remaining<br>Budget | Budget<br>Spent    |    | Monthly<br>Budget |     | Monthly<br>Variance |          | YTD Budget   | Y.   | TD Variance |
| MCDC Operations                            |          |                       |    |               |    |            |    |                     |                    |    |                   |     |                     |          |              |      |             |
| Personnel Expense                          | \$       | 280,330               | \$ | 26,729        | \$ | 222,521    | \$ | 57,809              | 79.4%              | \$ | 23,361            | \$  | (3,368)             | \$       | 233,608      | \$   | 11,087      |
| Supplies Expense                           | ·        | 16,250                |    | 782           | ·  | 3,290      | ·  | 12,960              | 20.2%              | Ψ  | 1,354             | Ψ   | 572                 | Ψ        | 13,542       | Ψ    | 10,251      |
| Maintenance Expense                        |          | 3,000                 |    | _             |    | _          |    | 3,000               | 0.0%               |    | 250               |     | 250                 |          | 2,500        |      | 2,500       |
| Services/Sundry                            |          | 323,118               |    | 15,761        |    | 163,096    |    | 160,022             | 50.5%              |    | 26,927            |     | 11,166              |          | 269,265      |      | 106,169     |
| <u> </u>                                   | \$       | 622,698               | \$ | 43,272        | \$ | 388,908    | \$ |                     | 62.5%              | \$ | 51,892            | \$  | 8,620               | \$       | 518,915      | \$   | 130,007     |
|                                            |          |                       |    |               |    |            |    |                     |                    |    |                   |     |                     |          |              |      |             |
| Projects Operate & Projects                |          |                       | Φ. | 70.455        |    |            |    |                     |                    |    |                   |     |                     |          |              |      |             |
| Community Grants & Projects                | \$       | 6,813,834             | \$ | 70,455        | \$ | •          | \$ |                     | 7.6%               | \$ | •                 | \$  | 497,365             | \$       | 5,678,195    | \$   | 5,157,340   |
| Other Project Expenses                     |          | 28,000                |    | 15,693        |    | 25,708     |    | 2,292               | 91.8%              |    | 2,333             |     | (13,360)            |          | 23,333       |      | (2,375)     |
| Total Projects                             | <b>P</b> | 6,841,834             | \$ | 86,148        | \$ | 546,563    | \$ | 6,295,271           | 8.0%               |    | 570,153           | \$  | 484,005             | <b>—</b> | 5,701,528    | \$   | 5,154,965   |
| Non-Departmental                           |          |                       |    |               |    |            |    |                     |                    |    |                   |     |                     |          |              |      |             |
| Administrative Fee to GF                   | \$       | 175,000               | \$ | 14,583        | \$ | 145,833    | \$ | 29,167              | 83.3%              | \$ | 14,583            | \$  | -                   | \$       | 145,833      | \$   | -           |
| Insurance & Risk Fund                      |          | 549                   |    | 46            |    | 458        |    | 92                  | 83.3%              |    | 46                |     | -                   |          | 458          |      | -           |
| Park Construction Fund                     |          | 19,025,567            |    | 478,933       |    | 1,357,553  |    | 17,668,014          | 7.1%               |    | 1,585,464         |     | 1,106,531           |          | 15,854,639   |      | 14,497,086  |
| Aquatic Center - Neutrality                |          | 775,270               |    | -             |    | -          |    | 775,270             | 0.0%               |    | 64,606            |     | 64,606              |          | 646,058      |      | 646,058     |
| MPAC                                       |          | 375,000               |    | 31,250        |    | 312,500    |    | 62,500              | 83.3%              |    | 31,250            |     | -                   |          | 312,500      |      | -           |
| MCDC Debt Service Payments                 |          | 990,000               |    | 990,000       |    | 990,000    |    | -                   | 100.0%             |    | 82,500            |     | (907,500)           |          | 825,000      |      | (165,000)   |
| MCDC Debt Service I & S                    |          | 730,792               |    | 365,396       |    | 730,792    |    | (0)                 | 100.0%             |    | 60,899            |     | (304,497)           |          | 608,993      |      | (121,799)   |
| Paying Agent                               |          | 1,000                 |    | 200           |    | 400        |    | 600                 | 40.0%              |    | 83                |     | (117)               |          | 833          |      | 433         |
| Capital Equip/Construction-Aquatic Center_ |          | 31,243                |    | _             |    | 28,608     |    | 2,635               | 91.6%              |    | 2,604             |     | 2,604               |          | 26,036       |      | (2,572)     |
| Total Non-Departmental                     | \$       | 22,104,421            | \$ | 1,880,408     | \$ | 3,566,144  | \$ | 18,538,277          | 16.1%              | \$ | 1,842,035         | \$  | (38,373)            | \$       | 18,420,351   | \$   | 14,854,207  |
| Total Expenses                             | \$       | 29,568,953            | \$ | 2,009,828     | \$ | 4,501,615  | \$ | 25,067,338          | 15.2%              | \$ | 2,464,079         | \$  | 454,251             | \$       | 24,640,794   | \$   | 20,139,179  |
| Net                                        | \$       | (14,363,982)          | \$ | (836,409)     | \$ | 8,126,891  |    |                     |                    | \$ | (1,196,999)       | \$  | 360,590             | \$       | (11,969,985) | \$   | 20,096,876  |
|                                            |          |                       |    |               |    |            | 1  |                     |                    |    |                   |     |                     |          | ,            |      |             |
| FY19 Beginning Fund Balance                | \$       | 46,936,646            |    |               |    |            |    |                     |                    |    |                   |     |                     |          |              |      |             |
| Add FY19 Budgeted Revenue                  |          | 15,204,971            |    |               |    |            |    |                     |                    |    |                   |     |                     |          |              |      |             |
| Less FY19 Budgeted Expenses                |          | (29,568,953)          |    |               |    |            |    |                     |                    |    |                   |     |                     |          |              |      |             |
| FY19 Projected Ending Fund Balance         | \$       | 32,572,664            |    |               |    |            |    |                     |                    |    |                   |     |                     |          |              |      |             |