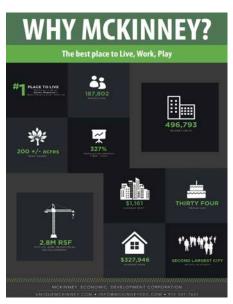

### **UNIQUE MCKINNEY**

McKinney Economic Development Corporation

Quarterly Update

Q3, 2019 - 09/30/2019

Raytheon Announces 200K RSF Expansion in McKinney

Raytheon is expanding it's footprint, with plans for an additional 500 high-tech jobs and \$120M in capital investment. Construction is expected to be finished by late 2020. The company currently employs around 3,000 people in McKinney. The University of North Texas Economic Research Group performed a study, commissioned by Raytheon, and found that the company contributed \$4.8 billion to the state economy. We are very proud to be a partner with Raytheon and we look forward to the continued partnership.