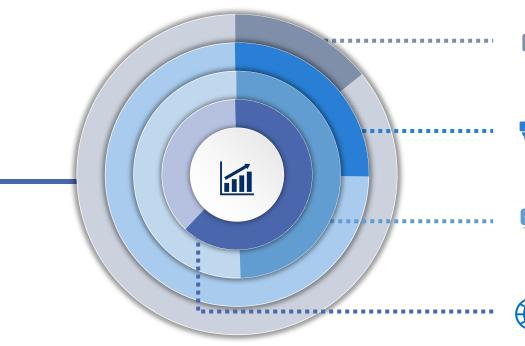

## Social Channel Update

+23%

JULY: 348

AUGUST: 384

SEPTEMBER: 428

+8%

JULY: 271

AUGUST: 282

SEPTEMBER: 292

+29%

JULY: 214

AUGUST: 258

SEPTEMBER: 275

+58%

JULY: 50

AUGUST: 73 SEPTEMBER: 79