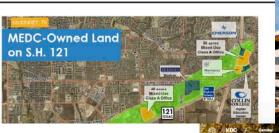

LEARN MORE!

tyle destination for shopping, craft culture, live music, and derway. Construction of the mixed-use development began ie to 42K RSF of restaurant and retail space paired with 25K lopment is also home to 286 units of multifamily housing art of Hub 121. The development is centered around a pace complete with a pavilion for entertainment and live ome to SRS Distribution's new national headquarters.