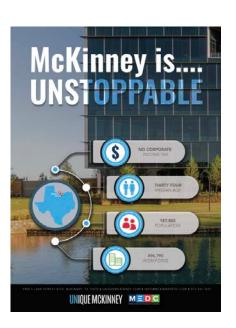

### **UNIQUE MCKINNEY**

McKinney Economic Development Corporation

Quarterly Update

Q3, 2019 - 09/30/2019

Raytheon Announces 200K RSF Expansion in McKinney

Raytheon is expanding it's footprint, with plans for an additional 500 high-tech jobs and \$120M in capital investment. Construction is expected to be finished by late 2020. The company currently employs around 3,000 people in McKinney. The University of North Texas Economic Research Group performed a study, commissioned by Raytheon, and found that the company contributed \$4.8 billion to the state economy. We are very proud to be a partner with Raytheon and we look forward to the continued partnership.