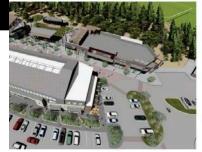

LEARN MORE!

tyle destination for shopping, craft culture, live music, and derway. Construction of the mixed-use development began ie to 42K RSF of restaurant and retail space paired with 25K lopment is also home to 286 units of multifamily housing art of Hub 121. The development is centered around a pace complete with a pavilion for entertainment and live ome to SRS Distribution's new national headquarters.