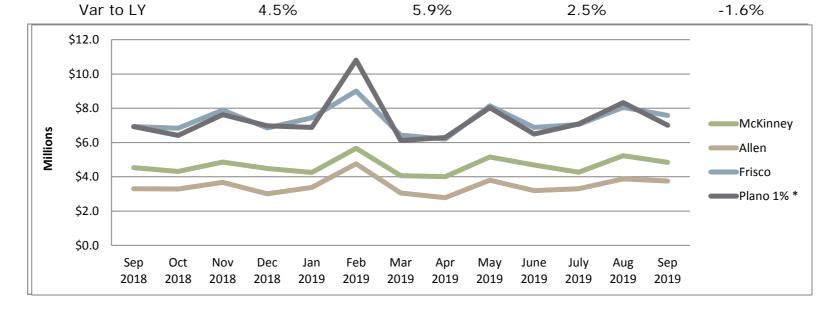

### **McKinney Community Development Corporation**

Summary Operating Statement
September 2019 Preliminary (100% of FY Complete)

|                                           |    |                       |    |              |    |            |                     |                    | Monthly Co        | mp | parison             | YTD Con            | npar | rison       |
|-------------------------------------------|----|-----------------------|----|--------------|----|------------|---------------------|--------------------|-------------------|----|---------------------|--------------------|------|-------------|
| Revenues                                  | F  | Y19 Adopted<br>Budget | Мо | nthly Actual | ,  | YTD Actual | Remaining<br>Budget | Budget<br>Received | Monthly<br>Budget |    | Monthly<br>Variance | YTD Budget         | Y    | TD Variance |
| Sales Tax Receipts                        | \$ | 14,206,739            | \$ | 1,216,602    | \$ | 14,006,205 | \$<br>200,534       | 98.6%              | \$<br>1,183,895   | \$ | 32,707              | \$<br>14,206,739   | \$   | (200,534)   |
| Interest Income                           |    | 1,200,000             |    | 100,438      |    | 1,369,417  | (169,417)           | 114.1%             | 100,000           |    | 438                 | 1,200,000          |      | 169,417     |
| Miscellaneous Revenue                     |    | -                     |    | 200          |    | 400        | (400)               | -                  | -                 |    | 200                 | -                  |      | 400         |
| Gain/Loss on Sale                         |    | -                     |    | -            |    | 908,495    | (908,495)           | -                  | -                 |    | -                   | -                  |      | 908,495     |
| Total Revenues                            | \$ | 15,406,739            | \$ | 1,317,240    | \$ | 16,284,517 | \$<br>(877,778)     | 105.7%             | \$<br>1,283,895   | \$ | 33,345              | \$<br>15,406,739   | \$   | (31,117)    |
| Expenses                                  | F  | Y19 Adopted<br>Budget | Мо | nthly Actual | •  | YTD Actual | Remaining<br>Budget | Budget<br>Spent    | Monthly<br>Budget |    | Monthly<br>Variance | YTD Budget         | Y.   | TD Variance |
|                                           |    | •                     |    |              |    |            | J                   |                    | · ·               |    |                     |                    |      |             |
| MCDC Operations                           |    |                       |    |              |    |            |                     |                    |                   |    |                     |                    |      |             |
| Personnel Expense                         | \$ | ,                     | \$ | 29,056       | \$ | 270,948    | \$<br>3,251         | 98.8%              | \$<br>22,850      | \$ | (6,206)             | \$<br>274,199      | \$   | 3,251       |
| Supplies Expense                          |    | 16,250                |    | (422)        |    | 4,532      | 11,718              | 27.9%              | 1,354             |    | 1,776               | 16,250             |      | 11,718      |
| Maintenance Expense                       |    | 3,000                 |    | -            |    | -          | 3,000               | 0.0%               | 250               |    | 250                 | 3,000              |      | 3,000       |
| Services/Sundry                           |    | 303,118               |    | 11,763       |    | 193,204    | <br>109,914         | 63.7%              | <br>25,260        |    | 13,497              | <br>303,118        |      | 109,914     |
| Total Administrative                      | \$ | 596,567               | \$ | 40,398       | \$ | 468,685    | \$<br>127,882       | 78.6%              | <br>49,714        | \$ | 9,316               | \$<br>596,567      | \$   | 127,882     |
| Projects                                  |    |                       |    |              |    |            |                     |                    |                   |    |                     |                    |      |             |
| Community Grants & Projects               | \$ | 6,813,834             | \$ | 44,336       | \$ | 621,819    | \$<br>6,192,015     | 9.1%               | \$<br>567,820     | \$ | 523,484             | \$<br>6,813,834    | \$   | 6,192,015   |
| Other Project Expenses                    |    | 48,000                |    | 1,440        |    | 36,848     | 11,152              | 76.8%              | <br>4,000         |    | 2,560               | 48,000             |      | 11,152      |
| Total Projects                            | \$ | 6,861,834             | \$ | 45,776       | \$ | 658,667    | \$<br>6,203,167     | 9.6%               | \$<br>571,820     | \$ | 526,044             | \$<br>6,861,834    | \$   | 6,203,167   |
| Non-Departmental                          |    |                       |    |              |    |            |                     |                    |                   |    |                     |                    |      |             |
| Administrative Fee to GF                  | \$ | 175,000               | \$ | 14,583       | \$ | 175,000    | \$<br>0             | 100.0%             | \$<br>14,583      | \$ | -                   | \$<br>175,000      | \$   | -           |
| Insurance & Risk Fund                     |    | 549                   |    | 46           |    | 549        |                     | 100.0%             | 46                |    | -                   | 549                |      | -           |
| Park Construction Fund                    |    | 19,025,567            |    | 451,170      |    | 2,006,835  | 17,018,732          | 10.5%              | 1,585,464         |    | 1,134,294           | 19,025,567         |      | 17,018,732  |
| Aquatic Center - Neutrality               |    | 775,270               |    | -            |    | _          | 775,270             | 0.0%               | 64,606            |    | 64,606              | 775,270            |      | 775,270     |
| MPAC                                      |    | 375,000               |    | 31,250       |    | 375,000    | -                   | 100.0%             | 31,250            |    | -                   | 375,000            |      | -           |
| MCDC Debt Service Payments                |    | 990,000               |    | -            |    | 990,000    | -                   | 100.0%             | 82,500            |    | 82,500              | 990,000            |      | -           |
| MCDC Debt Service I & S                   |    | 730,792               |    | -            |    | 730,792    | (0)                 | 100.0%             | 60,899            |    | 60,899              | 730,792            |      | (0)         |
| Paying Agent                              |    | 1,000                 |    | -            |    | 400        | 600                 | 40.0%              | 83                |    | 83                  | 1,000              |      | 600         |
| Capital Equip/Construction-Aquatic Center |    | 31,243                |    | -            |    | 28,608     | 2,635               | 91.6%              | 2,604             |    | 2,604               | 31,243             |      | 2,635       |
| Total Non-Departmental                    | \$ | 22,104,421            | \$ | 497,049      | \$ | 4,307,184  | \$<br>17,797,237    | 19.5%              | \$<br>1,842,035   | \$ | 1,344,986           | \$<br>22,104,421   | \$   | 17,797,237  |
| Total Expenses                            | \$ | 29,562,822            | \$ | 583,223      | \$ | 5,434,536  | \$<br>24,128,286    | 18.4%              | \$<br>2,463,569   | \$ | 1,880,346           | \$<br>29,562,822   | \$   | 24,128,285  |
| Net                                       | \$ | (14,156,083)          | \$ | 734,017      | \$ | 10,849,980 |                     |                    | \$<br>(1,179,674) | \$ | 1,913,691           | \$<br>(14,156,083) | \$   | 25,006,063  |
| FY19 Beginning Fund Balance               | \$ | 46,936,646            |    |              |    |            |                     |                    |                   |    |                     |                    |      |             |
| Add FY19 Budgeted Revenue                 | Ψ  | 15,406,739            |    |              |    |            |                     |                    |                   |    |                     |                    |      |             |
| Less FY19 Budgeted Expenses               |    | (29,562,822)          |    |              |    |            |                     |                    |                   |    |                     |                    |      |             |
| FY19 Projected Ending Fund Balance        |    | 32,780,563            |    |              |    |            |                     |                    |                   |    |                     |                    |      |             |