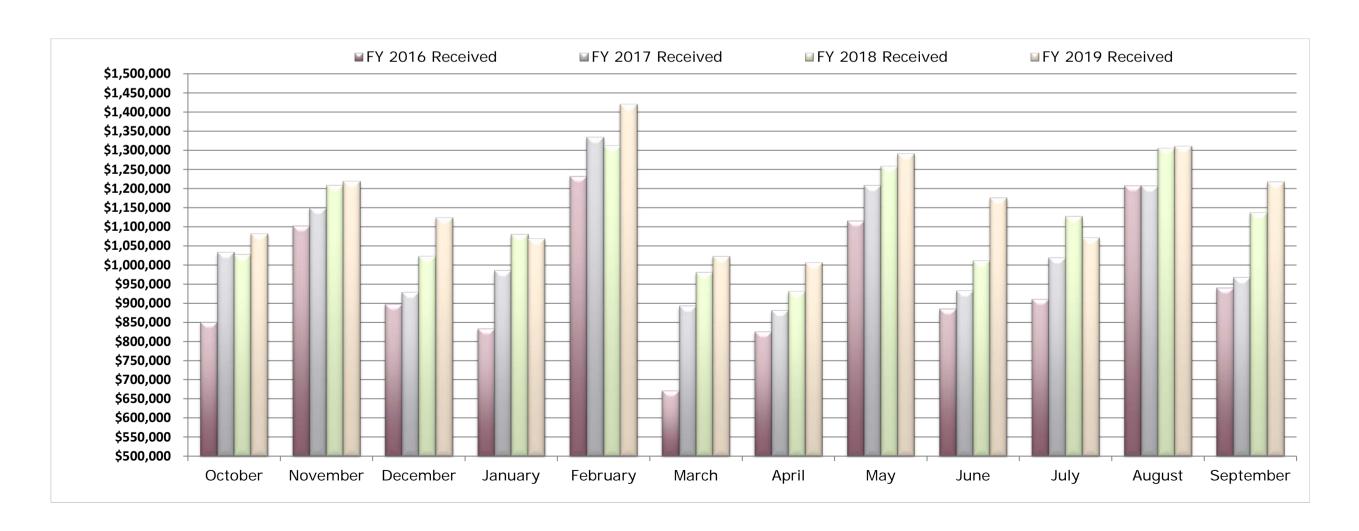

### **McKinney Community Development Corporation**

Summary Operating Statement
September 2019 Preliminary (100% of FY Complete)

|                                           |    |                       |    |              |    |            |                     |                    | Monthly Co        | mp | parison             | YTD Con            | npar | rison       |
|-------------------------------------------|----|-----------------------|----|--------------|----|------------|---------------------|--------------------|-------------------|----|---------------------|--------------------|------|-------------|
| Revenues                                  | F  | Y19 Adopted<br>Budget | Мо | nthly Actual | ,  | YTD Actual | Remaining<br>Budget | Budget<br>Received | Monthly<br>Budget |    | Monthly<br>Variance | YTD Budget         | Y    | TD Variance |
| Sales Tax Receipts                        | \$ | 14,206,739            | \$ | 1,216,602    | \$ | 14,006,205 | \$<br>200,534       | 98.6%              | \$<br>1,183,895   | \$ | 32,707              | \$<br>14,206,739   | \$   | (200,534)   |
| Interest Income                           |    | 1,200,000             |    | 100,438      |    | 1,369,417  | (169,417)           | 114.1%             | 100,000           |    | 438                 | 1,200,000          |      | 169,417     |
| Miscellaneous Revenue                     |    | -                     |    | 200          |    | 400        | (400)               | -                  | -                 |    | 200                 | -                  |      | 400         |
| Gain/Loss on Sale                         |    | -                     |    | -            |    | 908,495    | (908,495)           | -                  | -                 |    | -                   | -                  |      | 908,495     |
| Total Revenues                            | \$ | 15,406,739            | \$ | 1,317,240    | \$ | 16,284,517 | \$<br>(877,778)     | 105.7%             | \$<br>1,283,895   | \$ | 33,345              | \$<br>15,406,739   | \$   | (31,117)    |
| Expenses                                  | F  | Y19 Adopted<br>Budget | Мо | nthly Actual | •  | YTD Actual | Remaining<br>Budget | Budget<br>Spent    | Monthly<br>Budget |    | Monthly<br>Variance | YTD Budget         | Y.   | TD Variance |
|                                           |    | •                     |    |              |    |            | J                   |                    | · ·               |    |                     |                    |      |             |
| MCDC Operations                           |    |                       |    |              |    |            |                     |                    |                   |    |                     |                    |      |             |
| Personnel Expense                         | \$ | ,                     | \$ | 29,056       | \$ | 270,948    | \$<br>3,251         | 98.8%              | \$<br>22,850      | \$ | (6,206)             | \$<br>274,199      | \$   | 3,251       |
| Supplies Expense                          |    | 16,250                |    | (422)        |    | 4,532      | 11,718              | 27.9%              | 1,354             |    | 1,776               | 16,250             |      | 11,718      |
| Maintenance Expense                       |    | 3,000                 |    | -            |    | -          | 3,000               | 0.0%               | 250               |    | 250                 | 3,000              |      | 3,000       |
| Services/Sundry                           |    | 303,118               |    | 11,763       |    | 193,204    | <br>109,914         | 63.7%              | <br>25,260        |    | 13,497              | <br>303,118        |      | 109,914     |
| Total Administrative                      | \$ | 596,567               | \$ | 40,398       | \$ | 468,685    | \$<br>127,882       | 78.6%              | <br>49,714        | \$ | 9,316               | \$<br>596,567      | \$   | 127,882     |
| Projects                                  |    |                       |    |              |    |            |                     |                    |                   |    |                     |                    |      |             |
| Community Grants & Projects               | \$ | 6,813,834             | \$ | 44,336       | \$ | 621,819    | \$<br>6,192,015     | 9.1%               | \$<br>567,820     | \$ | 523,484             | \$<br>6,813,834    | \$   | 6,192,015   |
| Other Project Expenses                    |    | 48,000                |    | 1,440        |    | 36,848     | 11,152              | 76.8%              | <br>4,000         |    | 2,560               | 48,000             |      | 11,152      |
| Total Projects                            | \$ | 6,861,834             | \$ | 45,776       | \$ | 658,667    | \$<br>6,203,167     | 9.6%               | \$<br>571,820     | \$ | 526,044             | \$<br>6,861,834    | \$   | 6,203,167   |
| Non-Departmental                          |    |                       |    |              |    |            |                     |                    |                   |    |                     |                    |      |             |
| Administrative Fee to GF                  | \$ | 175,000               | \$ | 14,583       | \$ | 175,000    | \$<br>0             | 100.0%             | \$<br>14,583      | \$ | -                   | \$<br>175,000      | \$   | -           |
| Insurance & Risk Fund                     |    | 549                   |    | 46           |    | 549        |                     | 100.0%             | 46                |    | -                   | 549                |      | -           |
| Park Construction Fund                    |    | 19,025,567            |    | 451,170      |    | 2,006,835  | 17,018,732          | 10.5%              | 1,585,464         |    | 1,134,294           | 19,025,567         |      | 17,018,732  |
| Aquatic Center - Neutrality               |    | 775,270               |    | -            |    | _          | 775,270             | 0.0%               | 64,606            |    | 64,606              | 775,270            |      | 775,270     |
| MPAC                                      |    | 375,000               |    | 31,250       |    | 375,000    | -                   | 100.0%             | 31,250            |    | -                   | 375,000            |      | -           |
| MCDC Debt Service Payments                |    | 990,000               |    | -            |    | 990,000    | -                   | 100.0%             | 82,500            |    | 82,500              | 990,000            |      | -           |
| MCDC Debt Service I & S                   |    | 730,792               |    | -            |    | 730,792    | (0)                 | 100.0%             | 60,899            |    | 60,899              | 730,792            |      | (0)         |
| Paying Agent                              |    | 1,000                 |    | -            |    | 400        | 600                 | 40.0%              | 83                |    | 83                  | 1,000              |      | 600         |
| Capital Equip/Construction-Aquatic Center |    | 31,243                |    | -            |    | 28,608     | 2,635               | 91.6%              | 2,604             |    | 2,604               | 31,243             |      | 2,635       |
| Total Non-Departmental                    | \$ | 22,104,421            | \$ | 497,049      | \$ | 4,307,184  | \$<br>17,797,237    | 19.5%              | \$<br>1,842,035   | \$ | 1,344,986           | \$<br>22,104,421   | \$   | 17,797,237  |
| Total Expenses                            | \$ | 29,562,822            | \$ | 583,223      | \$ | 5,434,536  | \$<br>24,128,286    | 18.4%              | \$<br>2,463,569   | \$ | 1,880,346           | \$<br>29,562,822   | \$   | 24,128,285  |
| Net                                       | \$ | (14,156,083)          | \$ | 734,017      | \$ | 10,849,980 |                     |                    | \$<br>(1,179,674) | \$ | 1,913,691           | \$<br>(14,156,083) | \$   | 25,006,063  |
| FY19 Beginning Fund Balance               | \$ | 46,936,646            |    |              |    |            |                     |                    |                   |    |                     |                    |      |             |
| Add FY19 Budgeted Revenue                 | Ψ  | 15,406,739            |    |              |    |            |                     |                    |                   |    |                     |                    |      |             |
| Less FY19 Budgeted Expenses               |    | (29,562,822)          |    |              |    |            |                     |                    |                   |    |                     |                    |      |             |
| FY19 Projected Ending Fund Balance        |    | 32,780,563            |    |              |    |            |                     |                    |                   |    |                     |                    |      |             |