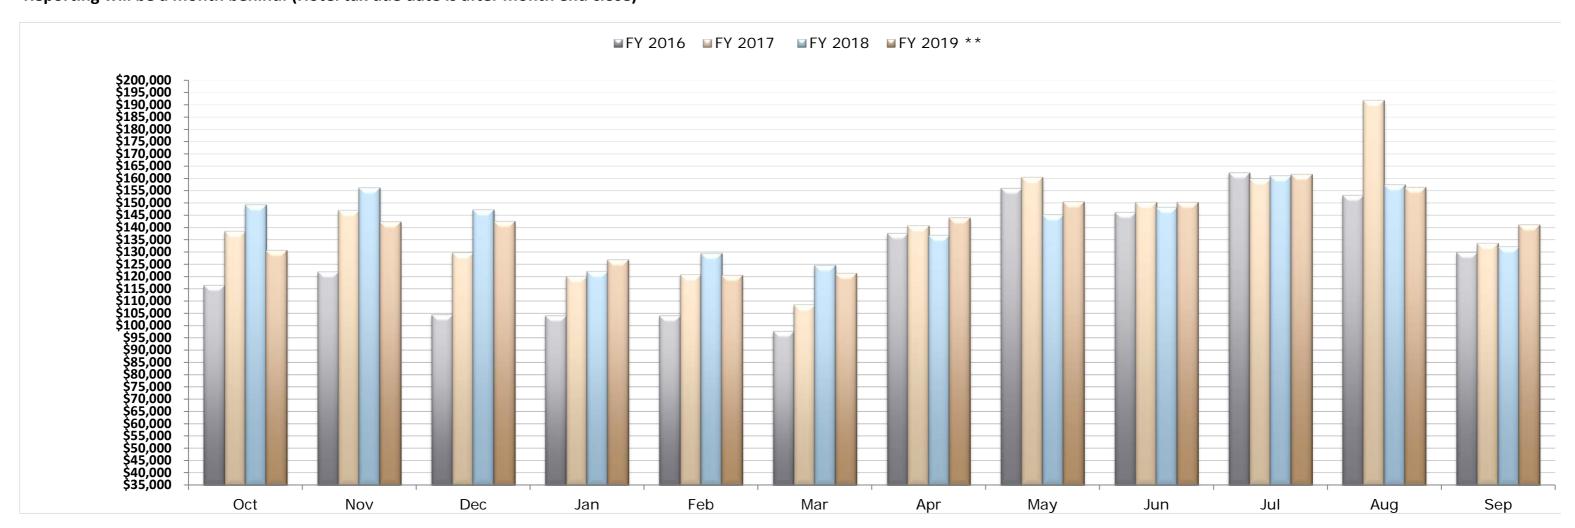

# **City of McKinney**

Hotel Occupancy Tax Revenue September 2019 Preliminary

| Coptomical 2017 (Tolliffinal) |           |           |           |             |             |             |             |                       |                     |                     |                      |  |  |  |  |
|-------------------------------|-----------|-----------|-----------|-------------|-------------|-------------|-------------|-----------------------|---------------------|---------------------|----------------------|--|--|--|--|
| Month<br>Received             | FY 2013   | FY 2014   | FY 2015   | FY 2016     | FY 2017     | FY 2018     | FY 2019 **  | Difference to FY 2018 | Variance to FY 2018 | Number of<br>Hotels | Number of VRBO/B & B |  |  |  |  |
| Oct                           | \$48,178  | \$56,371  | \$64,057  | \$116,320   | \$138,405   | \$149,284   | \$130,510   | (\$18,775)            | -12.58%             | 17                  | 14                   |  |  |  |  |
| Nov                           | 53,586    | 62,977    | 69,433    | 121,725     | 147,064     | 156,251     | 142,172     | (\$14,079)            | -9.01%              | 17                  | 8                    |  |  |  |  |
| Dec                           | 48,111    | 53,880    | 64,494    | 104,470     | 129,720     | 147,271     | 142,413     | (\$4,857)             | -3.30%              | 17                  | 8                    |  |  |  |  |
| Jan                           | 45,567    | 60,059    | 59,432    | 104,033     | 120,091     | 122,005     | 126,654     | \$4,650               | 3.81%               | 17                  | 13                   |  |  |  |  |
| Feb                           | 45,772    | 58,819    | 59,241    | 103,954     | 120,551     | 129,447     | 120,334     | (\$9,113)             | -7.04%              | 17                  | 8                    |  |  |  |  |
| Mar                           | 43,983    | 57,205    | 54,793    | 97,581      | 108,562     | 124,511     | 121,270     | (\$3,241)             | -2.60%              | 17                  | 9                    |  |  |  |  |
| Apr                           | 50,019    | 71,335    | 77,735    | 137,503     | 140,633     | 136,879     | 143,849     | \$6,970               | 5.09%               | 17                  | 14                   |  |  |  |  |
| May                           | 47,055    | 69,244    | 89,953    | 156,015     | 160,466     | 145,073     | 150,440     | \$5,368               | 3.70%               | 17                  | 8                    |  |  |  |  |
| Jun                           | 50,234    | 73,039    | 85,809    | 146,015     | 150,140     | 148,142     | 150,125     | \$1,982               | 1.34%               | 17                  | 8                    |  |  |  |  |
| Jul                           | 67,720    | 75,506    | 115,036   | 162,294     | 159,734     | 160,946     | 161,673     | \$727                 | 0.45%               | 17                  | 13                   |  |  |  |  |
| Aug                           | 60,893    | 73,777    | 115,619   | 153,021     | 191,804     | 157,448     | 156,373     | (\$1,075)             | -0.68%              | 18                  | 8                    |  |  |  |  |
| Sep                           | 55,858    | 70,616    | 110,410   | 129,778     | 133,398     | 132,008     | 141,005     | \$8,997               | 6.82%               | 18                  | 8                    |  |  |  |  |
| Total                         | \$616,977 | \$782,828 | \$966,013 | \$1,532,709 | \$1,700,567 | \$1,709,265 | \$1,686,817 |                       |                     |                     |                      |  |  |  |  |
| YTD                           | \$616,977 | \$782,828 | \$966,013 | \$1,532,709 | \$1,700,567 | \$1,709,265 | \$1,686,817 | (\$22,448)            | -1.31%              |                     |                      |  |  |  |  |

<sup>\*\*</sup> This is total amount paid to the city, excluding outstanding receivables.

Reporting will be a month behind. (Hotel tax due date is after month end close)