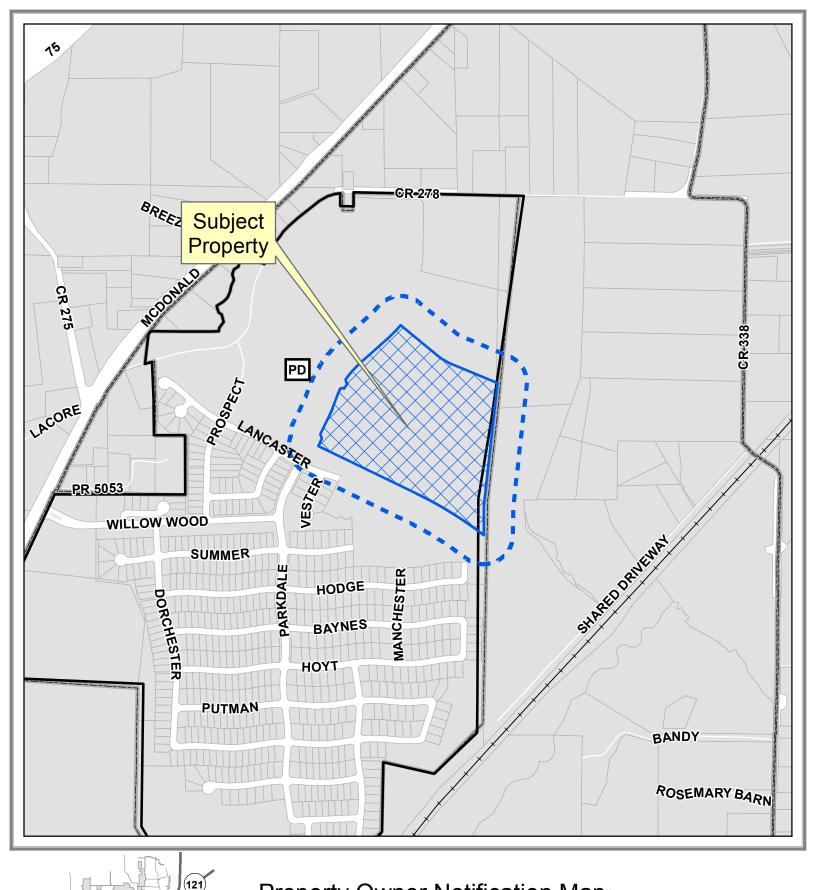

## Property Owner Notification Map

ZONE2019-0098

380

75

5

Vicinity Map

DISCLAIMER: This map and information contained in it were developed exclusively for use by the City of McKinney. Any use or reliance on this map by anyone else is at that party's risk and without liability to the City of McKinney, its officials or employees for any discrepancies, errors, or variances which may exist.