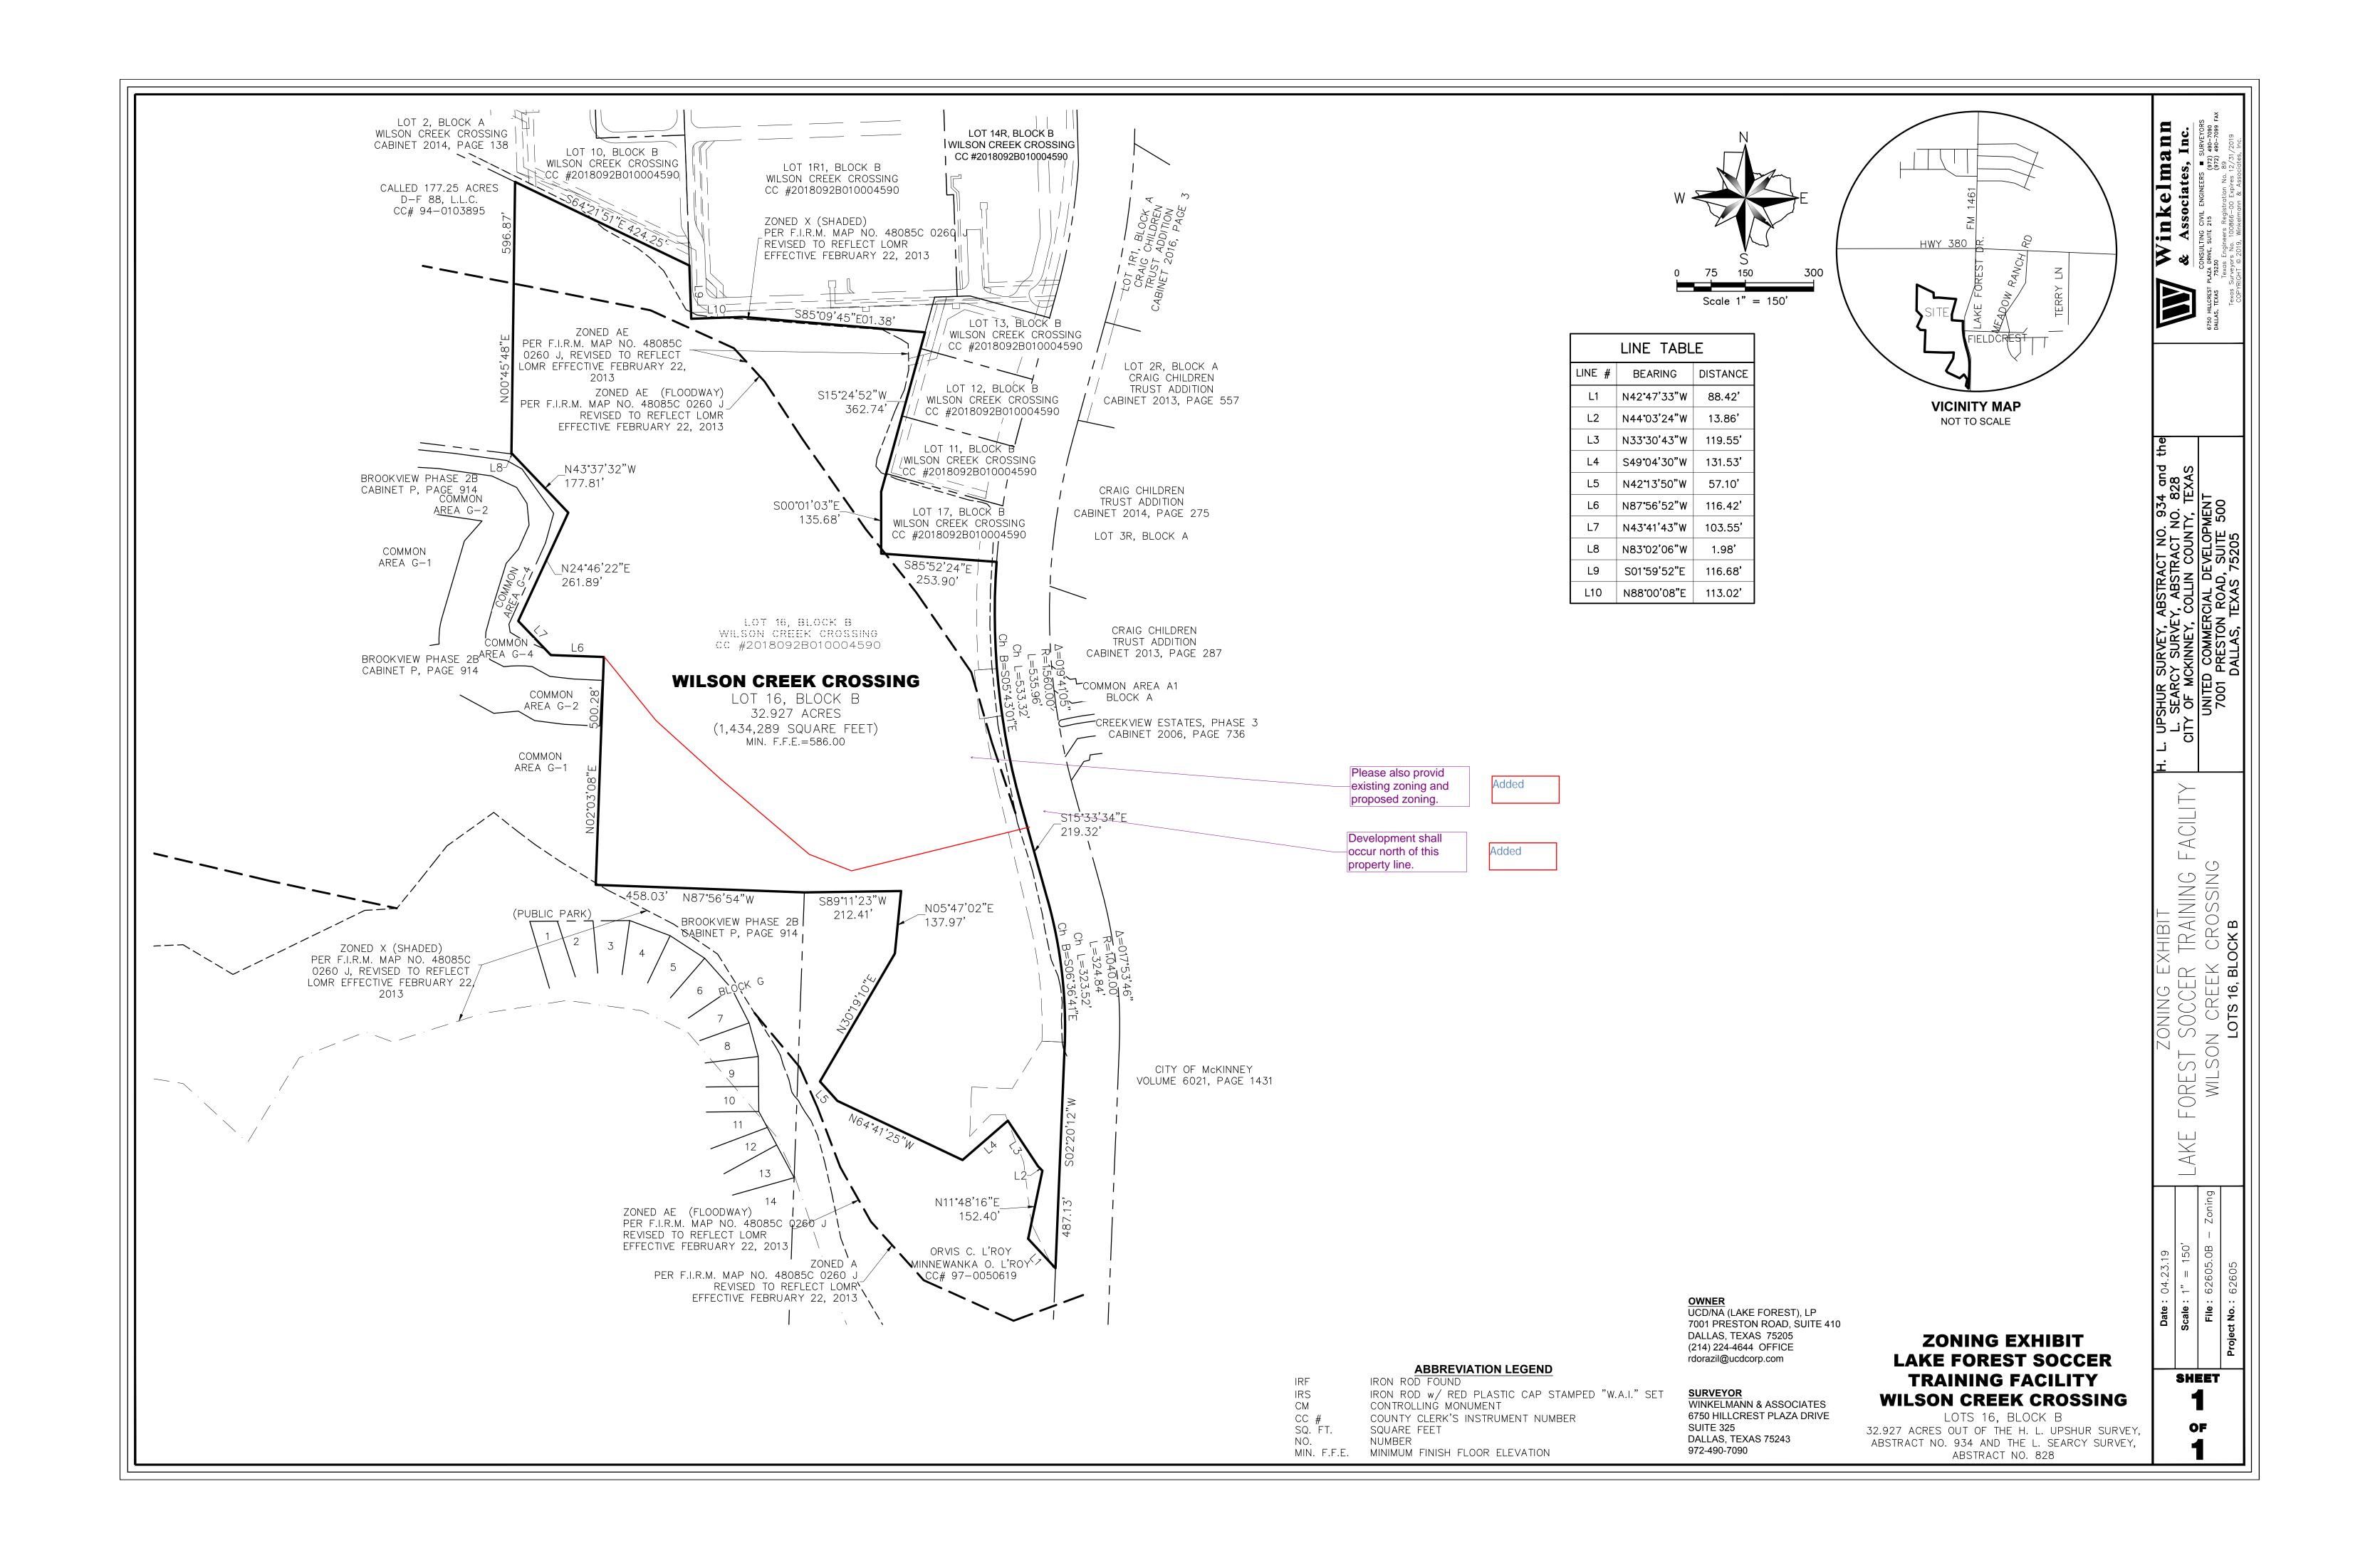

the 2040 Comprehensive Plan was adopted in November 2018. This plan designates the subject property as Floodplain with Neighborhood Commercial to the north and Suburban Living to the south. To reduce the impact on the existing residents, Staff would ask that the development be limited to the north side of the creek (please update exhibit to show this area)