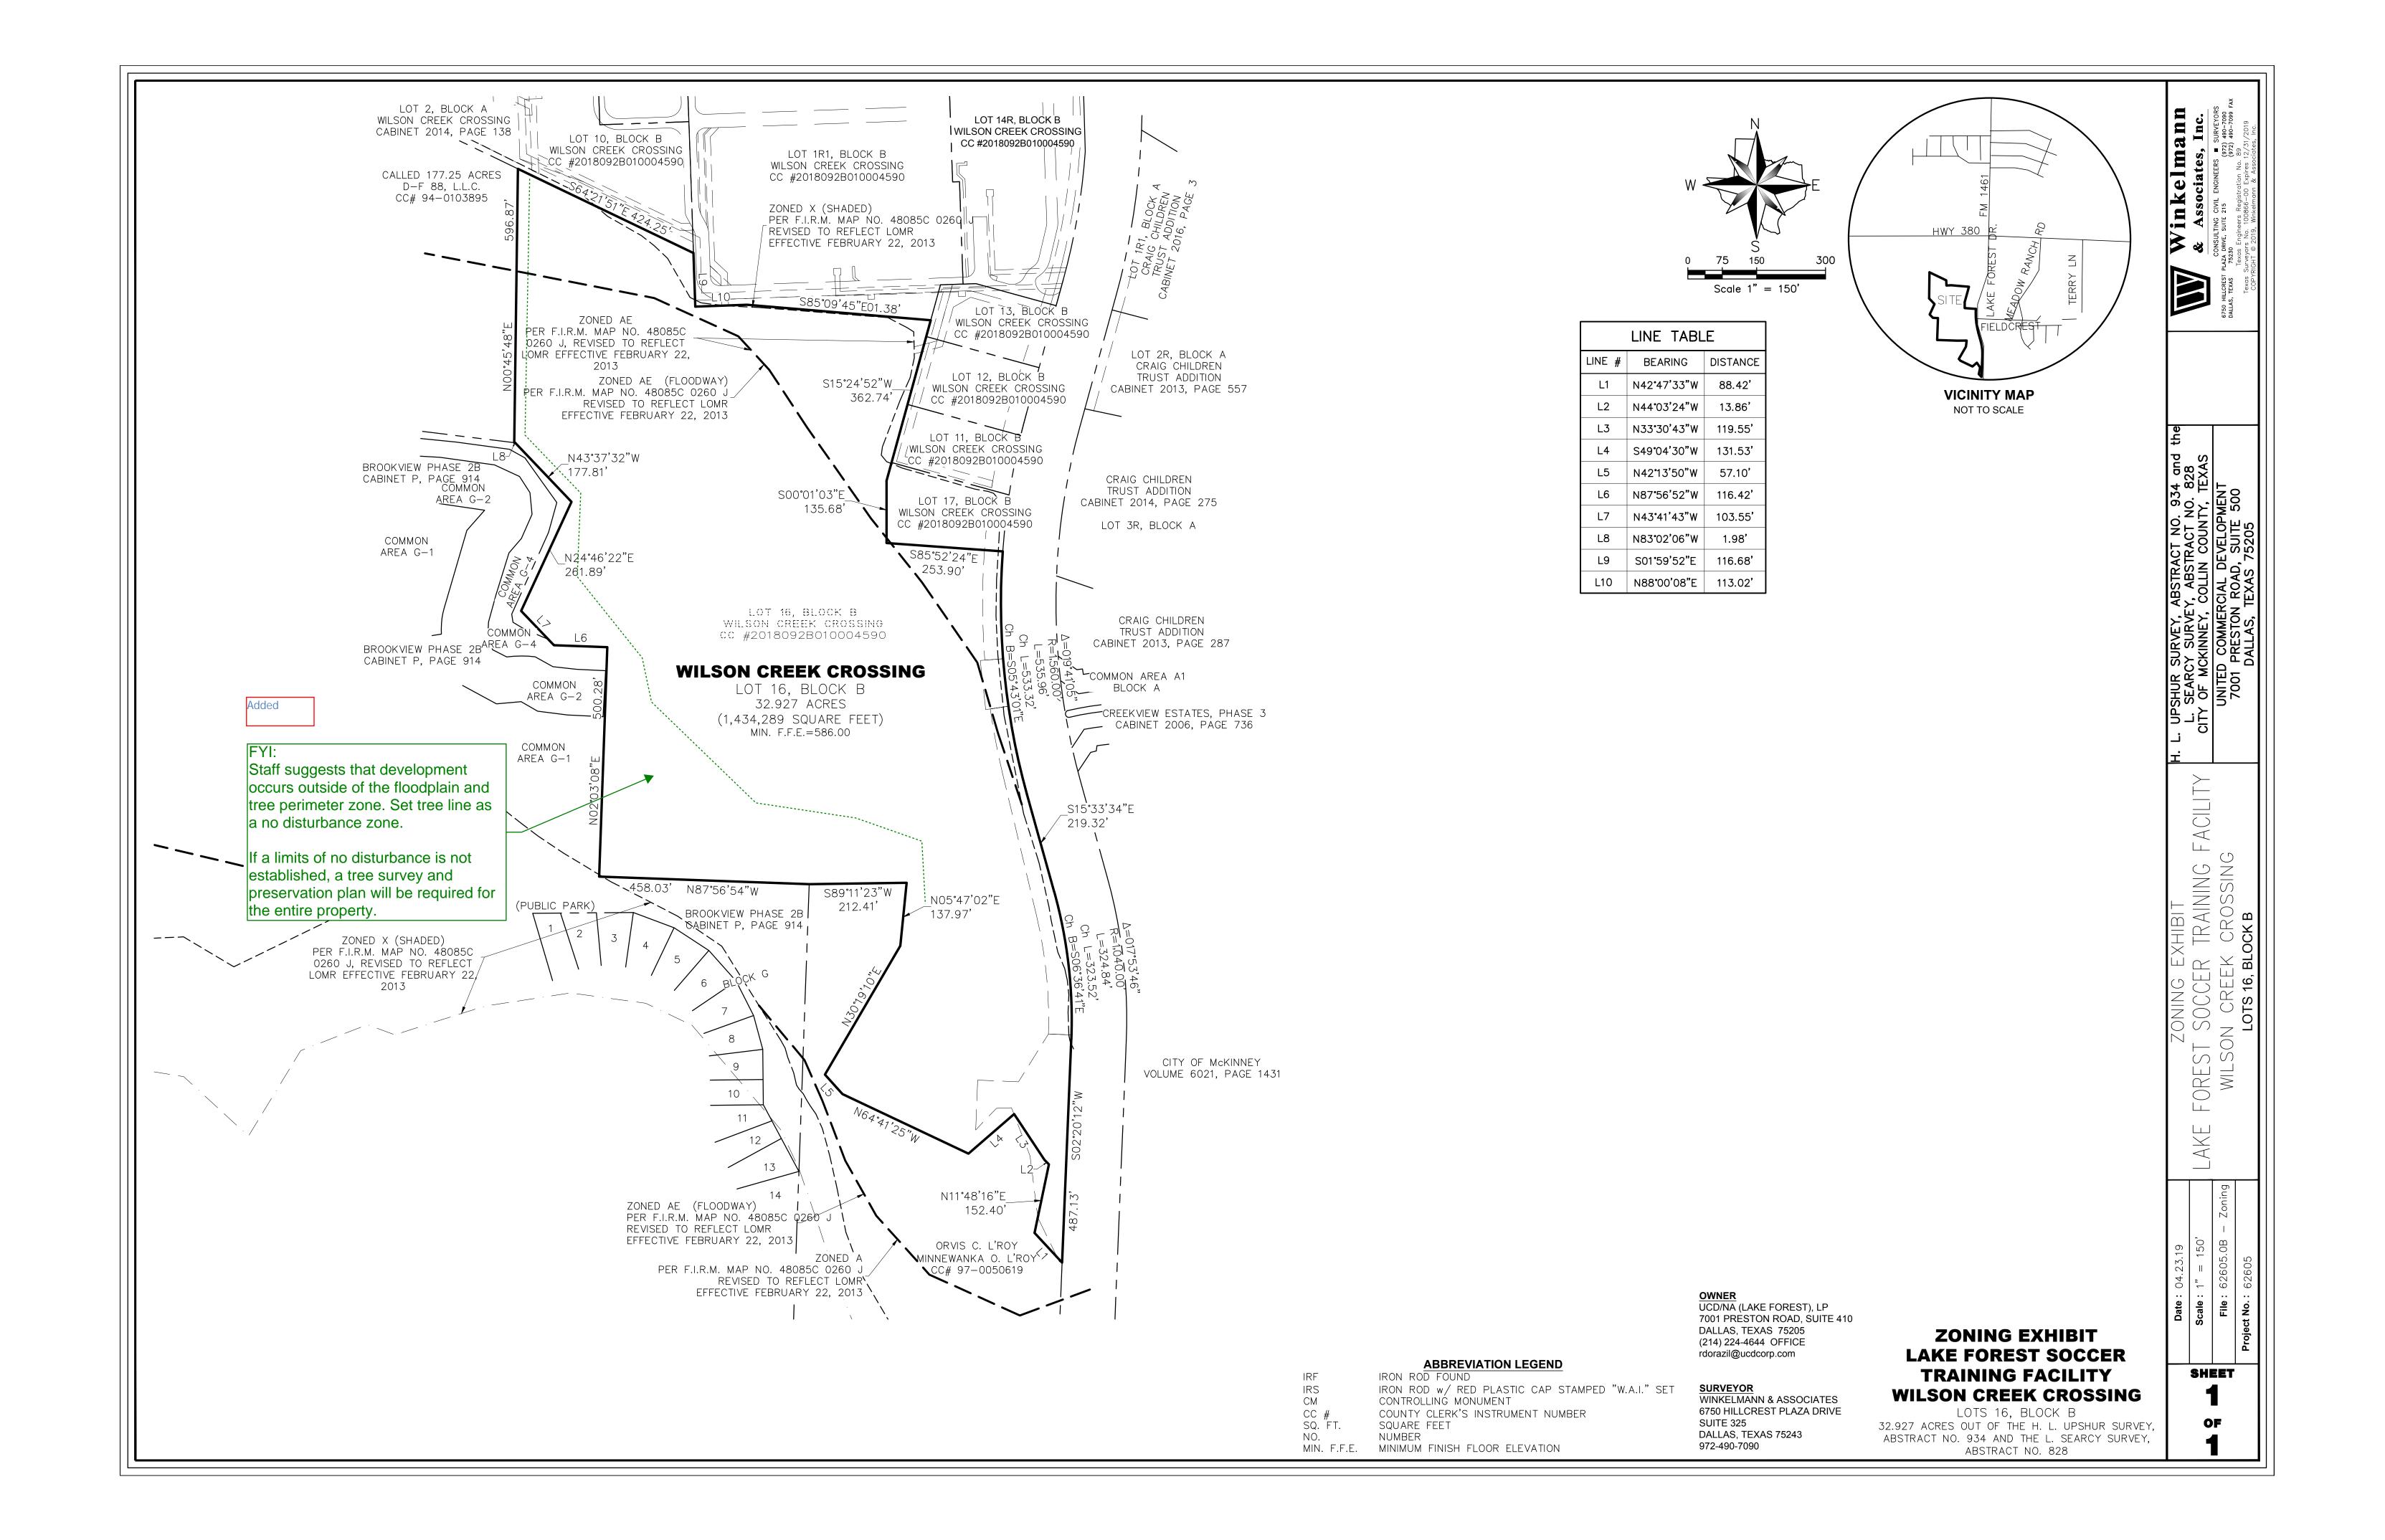

the 2040 Comprehensive Plan was adopted in November 2018. This plan designates the subject property as Floodplain with Neighborhood Commercial to the north and Suburban Living to the south. To reduce the impact on the existing residents, Staff would ask that the development be limited to the north side of the creek (please update exhibit to show this area)