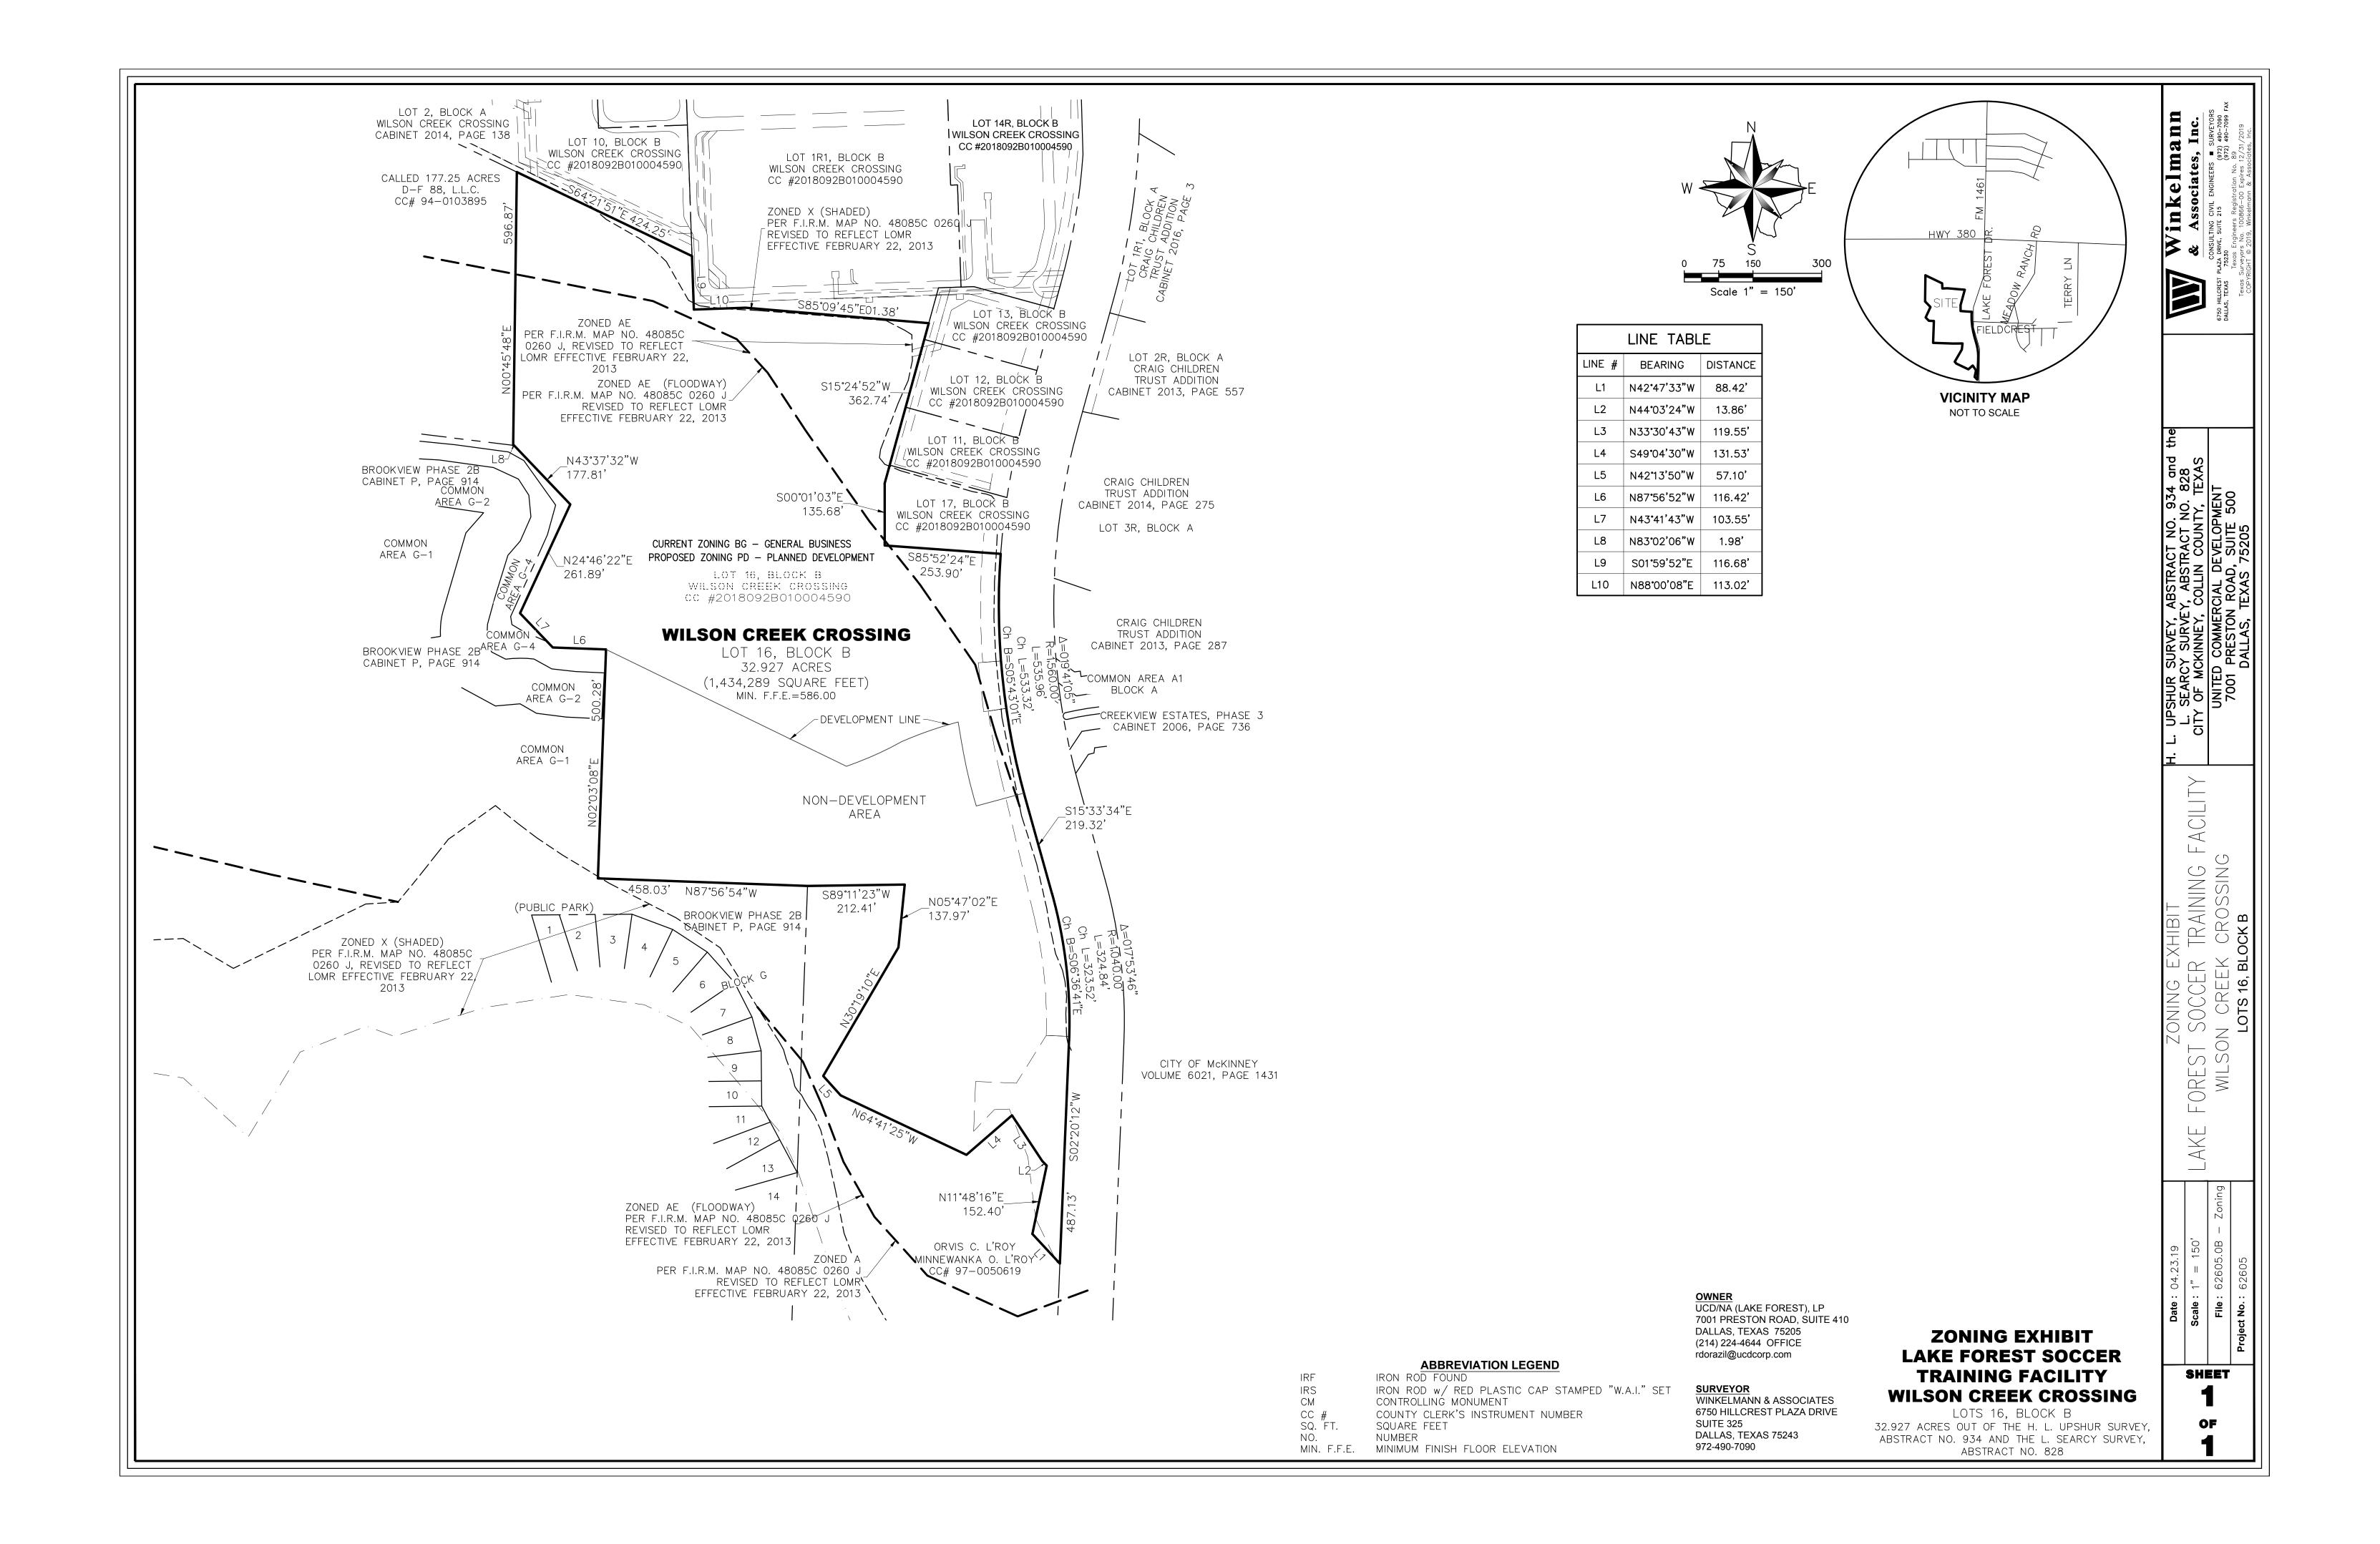

## **REZONING EXHIBIT**

Letter of Intent

Re: Lake Forest Soccer Training Facility
Lot 16, Block B Wilson Creek Crossing
Lake Forest Drive at Fieldcrest Drive
McKinney, TX

- The subject property is located approx. 1,630 feet south of US-380 (University Blvd.) on Lake Forest Drive.
- The property is Lot 16, Block B of the Wilson Creek Crossing subdivision, and consists this will need to be of 32.93 acres. The property is situated in a floodplain.

  parked what types of activities will occurrin

activities will occurring property is currently zoned BG. We are requesting rezoning to PD. The purpose of the building?

The property is currently zoned BG. We are requesting rezoning to PD. The purpose of this PD request is to allow for an Outdoor Soccer Training Facility.

- The proposed use is for practice soccer fields. There will be one pavilion and one maintenance building totaling 3,200 s.f.

  as this is part of the PD regulations, please
- The following are the requested exceptions: remove from LOI
  - 1. Relief from the parking requirement of 50 spaces per field to 17 spaces per field. The fields will be utilized for soccer practices only and not for games. The fields will also not be open to the public as the owner operates as a private organization.
- We request that our case be heard at the Planning and Zening Commission meeting on May 20, 2019.