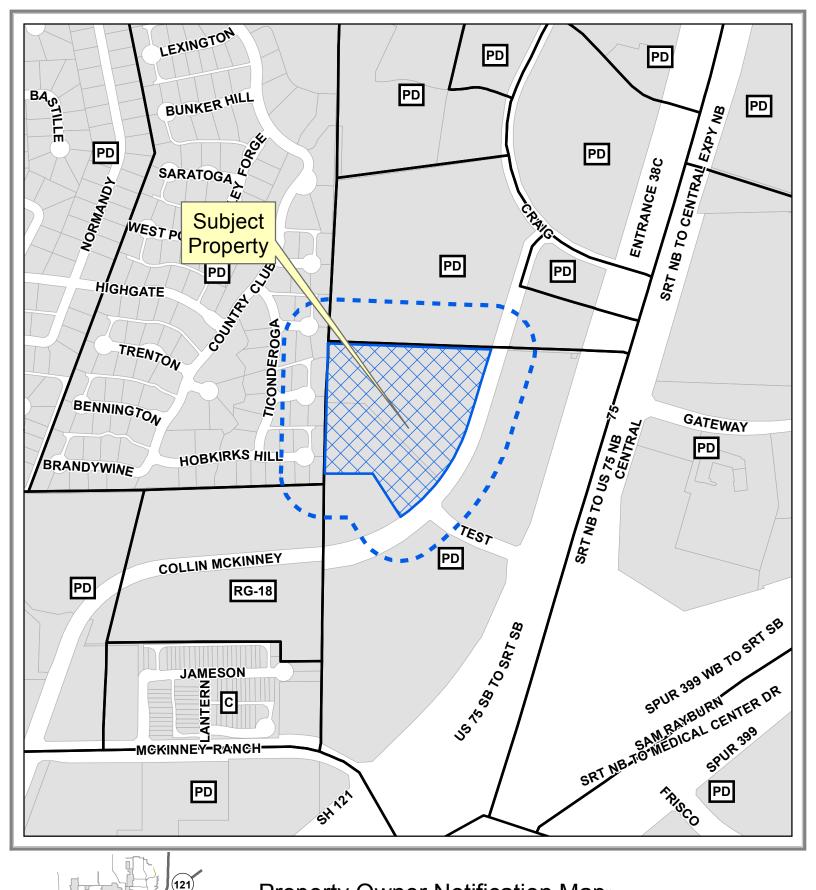

## Property Owner Notification Map

ZONE2019-0087

DISCLAIMER: This map and information contained in it were developed exclusively for use by the City of McKinney. Any use or reliance on this map by anyone else is at that party's risk and without liability to the City of McKinney, its officials or employees for any discrepancies, errors, for any discrepancies, errors. or variances which may exist.

Ν

75 5 121

380

Vicinity Map