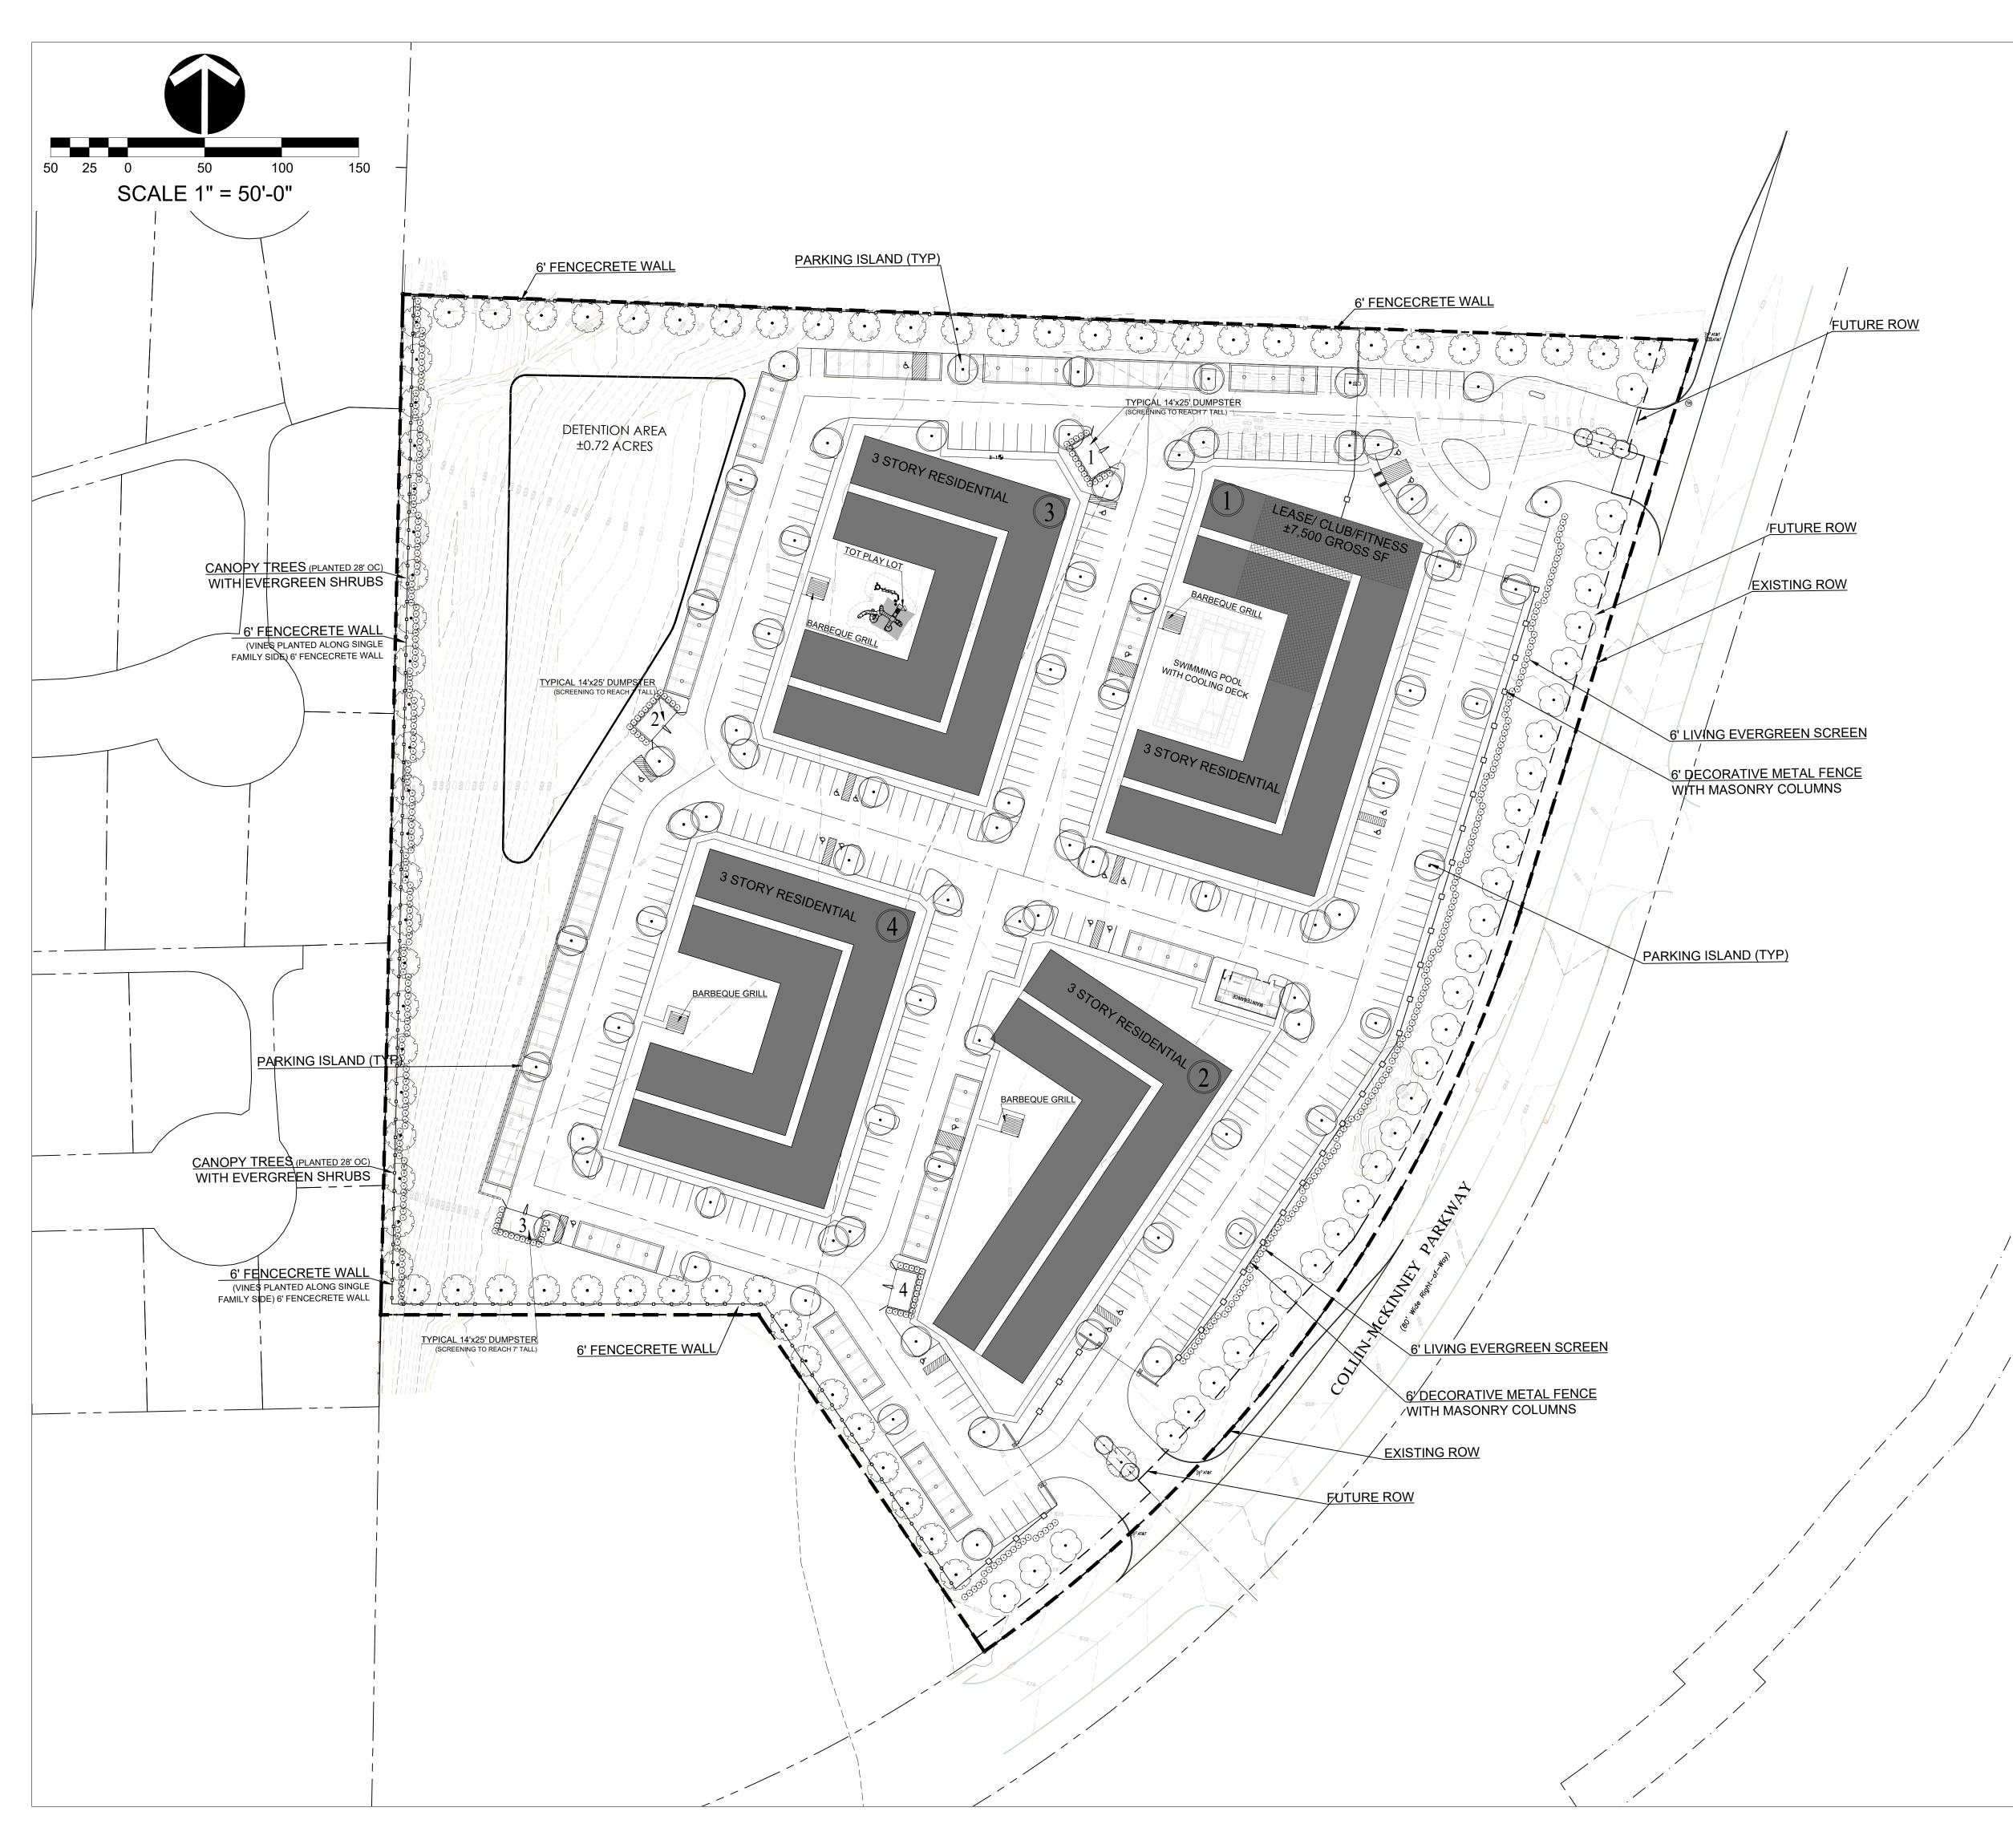

## SITE CALCULATIONS

TOTAL UNITS AVERAGE UNIT SIZE ACREAGE DENSITY 220 UNITS 1045 SF 12.069 ACRES 18.2 DU/ACRE

| PARKING CALCUL         | ATIONS (C  | ITY STAN                    | DARDS)                                 |  |  |
|------------------------|------------|-----------------------------|----------------------------------------|--|--|
| REQUIRED PARKIN        | ١G         |                             | 503 SPACES (2.29 SP/ DU)               |  |  |
| 1 BEDROOM              |            | 5 X 1.50 =                  | 8 SPACES                               |  |  |
| 2 BEDROOM<br>3 BEDROOM |            | 105 X 2.00 =<br>90 X 2.50 = | 210 SPACES<br>225 SPACES               |  |  |
| 4 BEDROOM              |            | 20 X 3.00 =                 | 60 SPACES                              |  |  |
| PROVIDED PARKIN        | IG         |                             | 438 SPACES (1.99 SP/ DU)               |  |  |
|                        | ACCESSIBLE | STANDARD                    |                                        |  |  |
| SURFACE                | 16         | 295                         | 311 SPACES                             |  |  |
| CARPORT<br>LEASE       | 3<br>2     | 108<br>14                   | 111 SPACES (50% OF UNITS)<br>16 SPACES |  |  |
|                        |            |                             |                                        |  |  |
| PARKING CALCUL         | ATIONS (II | NDUSTRY                     | STANDARDS)                             |  |  |
| REQUIRED PARKIN        | ١G         |                             | 396 SPACES (1.80 SP/ DU)               |  |  |
| PROVIDED PARKIN        | ١G         |                             | 403 SPACES (1.83 SP/ DU)               |  |  |
| SURFACE                |            |                             | 295 SPACES                             |  |  |

## PROVIDED AMENITIES

- SWIMMING POOL WITH COOLING DECK
  FITNESS CENTER
- FITNESS CENTE
  TOT PLAY LOT
- 4. BARBEQUE GRILLS (FOUR)

## LANDSCAPE STANDARDS

- 1. THE LANDSCAPE BUFFER ALONG THE WESTERN PROPERTY
- LINE WILL BE 30' WIDE.
  THE 6' TALL FENCECRETE WALL ADJACENT TO THE SINGLE FAMILY RESIDENTIAL DEVELOPMENT WILL BE ENHANCED WITH VINES ON THE SIDE FACING THE SINGLE FAMILY RESIDENTIAL DEVELOPMENT.
- 3. 30% OF THE STREET YARD AREA WILL BE DEVOTED TO
- PERMANENT LANDSCAPE AREA.20% OF THE SITE WILL BE DEDICATED TO LIVING
- LANDSCAPE.