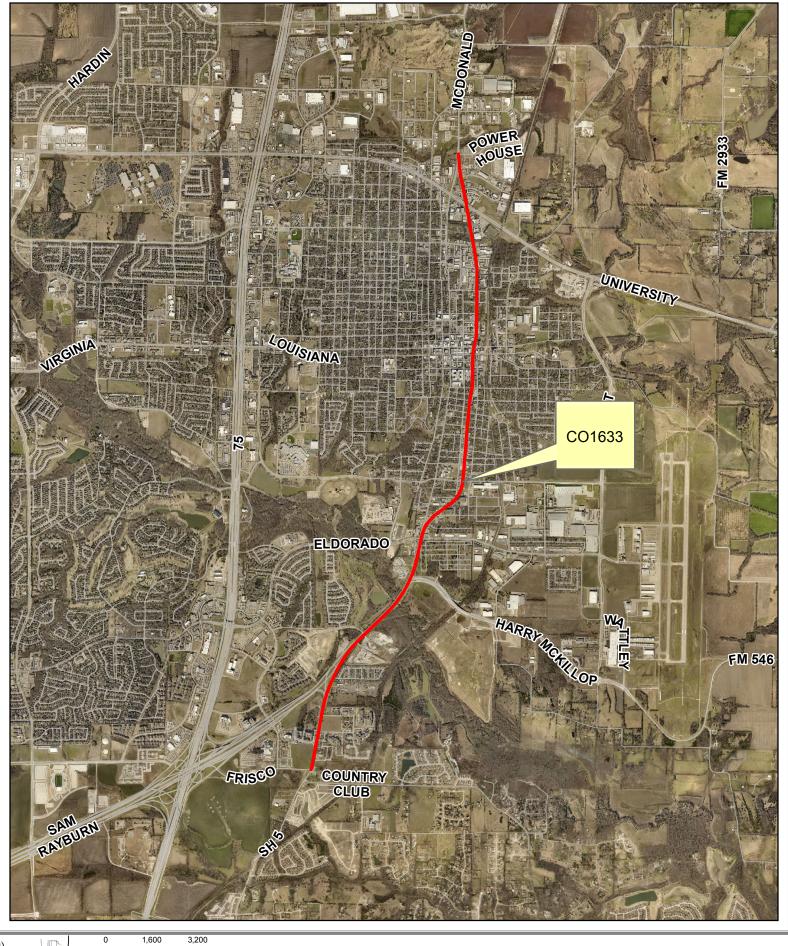

1 in = 3,333 ft

CO1633 SH 5 UTILITY RELOCATIONS

DISCLAIMER: This map and information contained in it were developed exclusively for use by the City of McKinney. Any use or reliance on this map by anyone else is at that party's risk and without liability to the City of McKinney, its officials or employees for any discrepancies, errors, or variances which may exist.