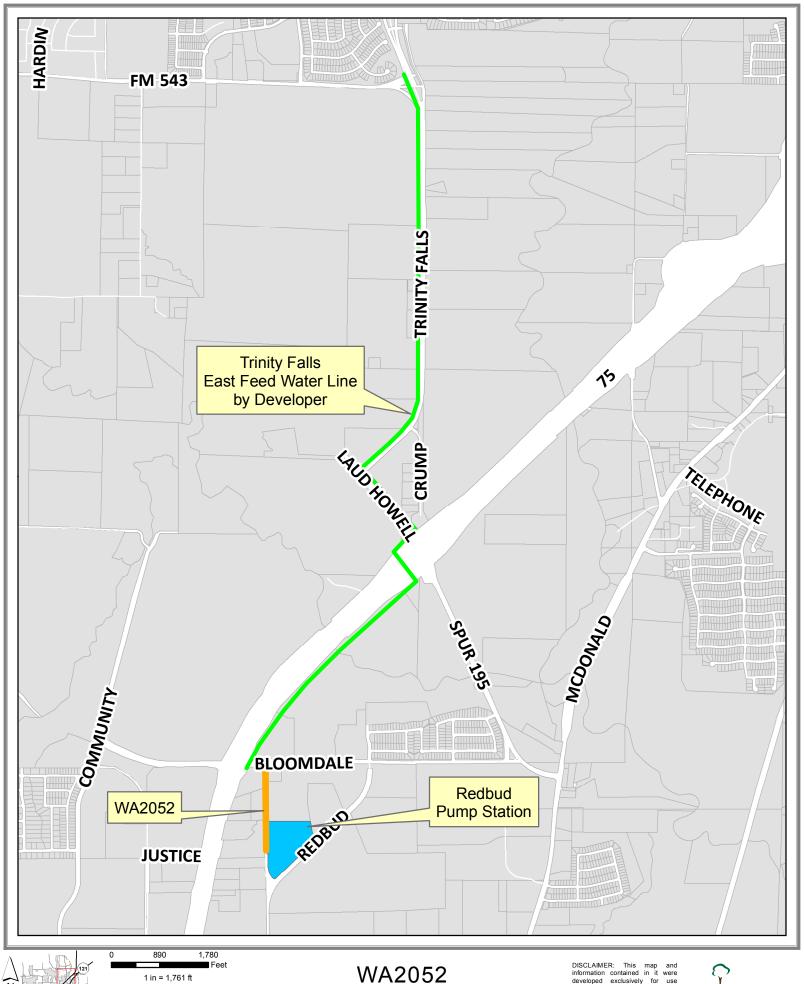

WA2052 McLarry Water Line DISCLAIMER: This map and information contained in it were developed exclusively for use by the City of McKinney. Any use or reliance on this map by anyone else is at that party's risk and without liability to the City of McKinney, its officials or employees for any discrepancies, errors, or variances which may exist.

1,780

1 in = 1,761 ft

WA2052 McLarry Water Line DISCLAIMER: This map and information contained in it were developed exclusively for use by the City of McKinney. Any use or reliance on this map by anyone else is at that party's risk and without liability to the City of McKinney, its officials or employees for any discrepancies, errors, or variances which may exist.