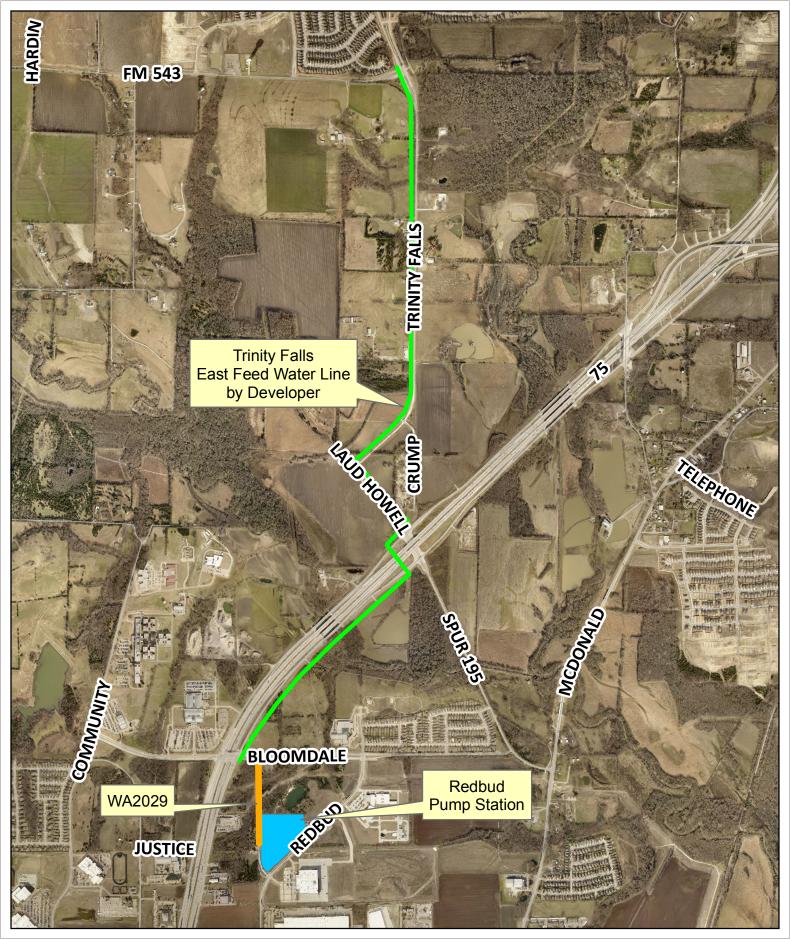

WA2052 McLarry Water Line DISCLAIMER: This map and information contained in it were developed exclusively for use by the City of McKinney. Any use or reliance on this map by anyone else is at that party's risk and without liability to the City of McKinney, its officials or employees for any discrepancies, errors, or variances which may exist.

1,780

1 in = 1,761 ft

WA2052 McLarry Water Line DISCLAIMER: This map and information contained in it were developed exclusively for use by the City of McKinney. Any use or reliance on this map by anyone else is at that party's risk and without liability to the City of McKinney, its officials or employees for any discrepancies, errors, or variances which may exist.