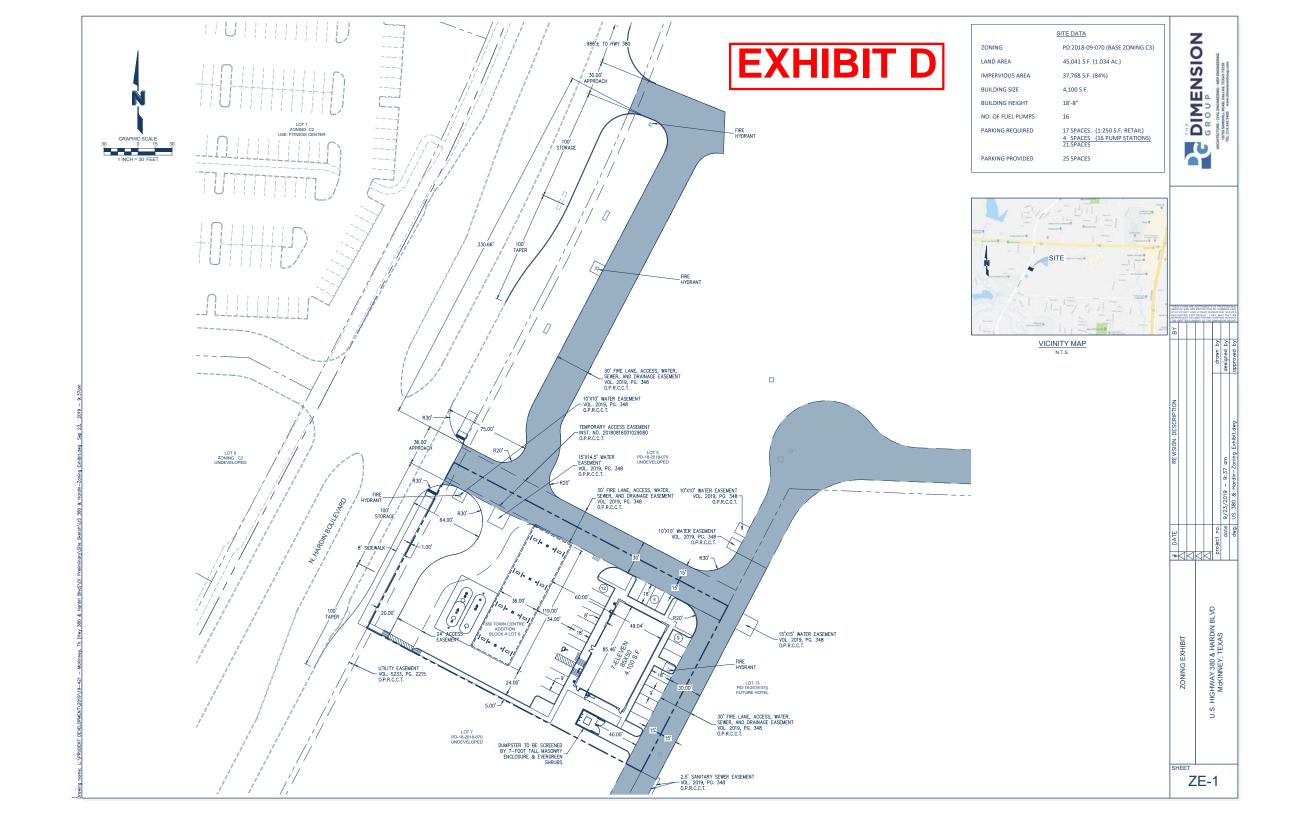

## **Metes and Bounds**

BEING a tract of land situated in the William Hunt Survey, Abstract 450, City of McKinney, Collin County, Texas, and being Lot 6, Block A, of 380 Town Centre Addition, an addition to the City of McKinney, Collin County, Texas recorded in Instrument Number 20190507010002100, Official Public Records, Collin County, Texas, and being more particularly described by metes and bounds as follows:

COMMENCING at a 1/2" iron rod found for corner, said corner being in the south right-of-way line of U.S. Highway 380 (a variable width right-of-way), said corner also being in the east right-of-way line of N. Hardin Boulevard (a 120 foot right-of-way), said corner also being the most northerly northwest corner of Lot 3, Block A of said 380 Town Centre Addition;

THENCE South 15 degrees 10 minutes 34 seconds West, a distance of 1,358.52 feet to an "X" cut in concrete found for corner, said corner being in the southeast right-of-way line of said N. Hardin Boulevard, said corner also being the northwest corner of Lot 5, Block A of said 380 Town Centre Addition, said corner being the POINT OF BEGINNING;

THENCE South 62 degrees 24 minutes 21 seconds East, along the southwest line of said Lot 5, Block A, a distance of 272.98 feet to an "X" cut in concrete found for corner, said corner being in the northwest line of Lot 13, Block A of said 380 Town Centre Addition;

THENCE South 27 degrees 35 minutes 39 seconds West, along the northwest line of said Lot 13, Block A, a distance of 165.00 feet to an "X" cut in concrete found for corner, said corner being the southeast corner of Lot 7, Block A, of said 380 Town Centre Addition;

THENCE North 62 degrees 24 minutes 21 seconds West, along the northeast line of said Lot 7, Block A, a distance of 272.98 feet to a 5/8 inch iron rod found with red cap stamped "KHA" for corner, said corner being in the southeast right-of-way line of said N. Hardin Boulevard;

THENCE North 27 degrees 35 minutes 39 seconds East, along the southeast right-of-way line of said N. Hardin Boulevard, a distance of 165.00 feet back to the POINT OF BEGINNING and containing 45,041 square feet or 1.034 acres of land.