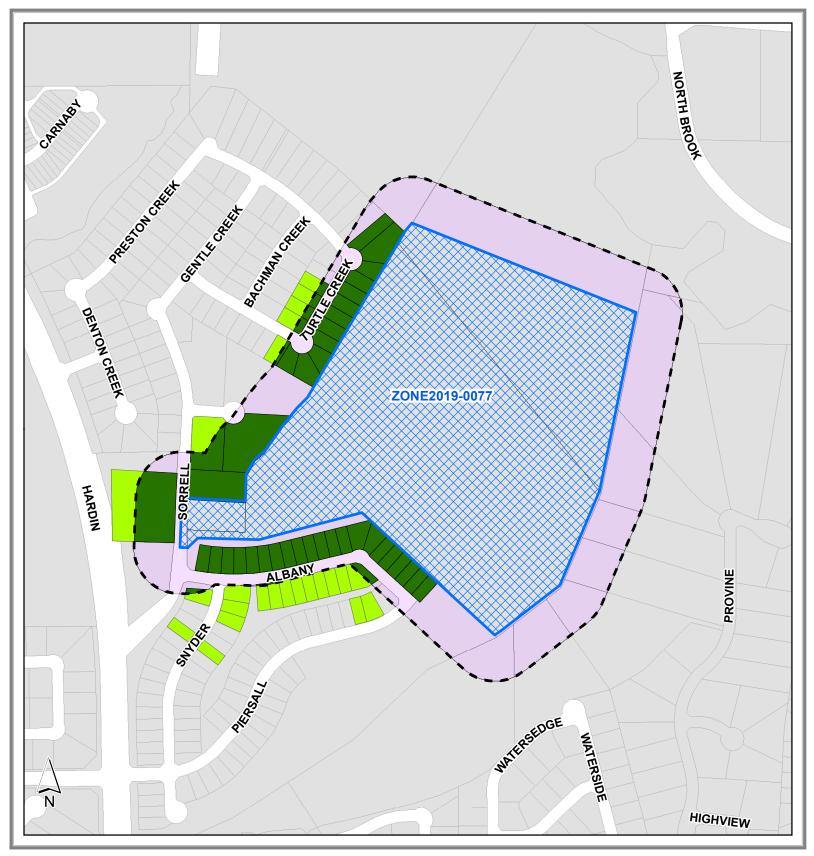

## Zoning Protest Map ZONE2019-0077

Area of the adjoining land within 200 ft of the proposed change: 31.158 Acres Portion of that area protesting: 9.1097 Acres Percent of area protesting: 29.237%

DISCLAIMER: This map and information contained in it were developed exclusively for use by the City of McKinney. Any use or reliance on this map by anyone else is at that party's risk and without liability to the City of McKinney, its officials or employees for any discrepancies, errors, or variances which may exist.