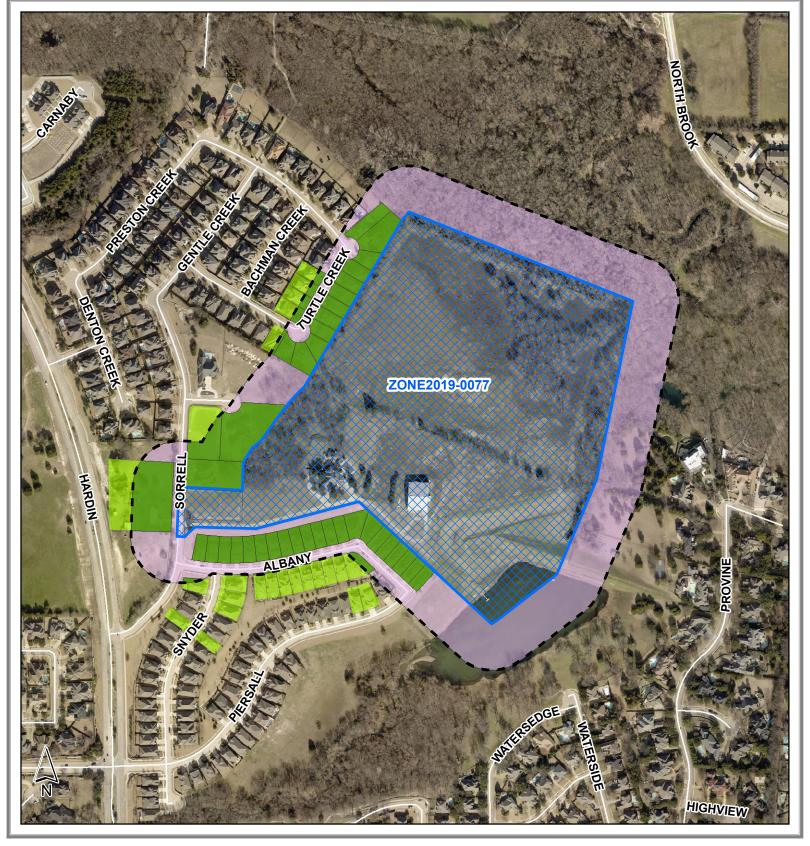

## **Zoning Protest Map** ZONE2019-0077

Area of the adjoining land within 200 ft of the proposed change: 31.158 Acres Portion of that area protesting: 9.1097 Acres area protesting: Percent of

DISCLAIMER: This map and information contained in it were developed exclusively for use by the City of McKinney. Any use or reliance on this map by anyone else is at that party's risk and without liability to the City of McKinney, its officials or employees for any discrepancies, errors, or variances which may exist.