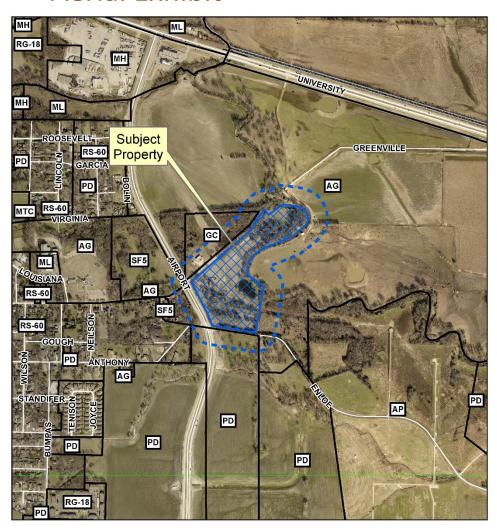

## William Davis Survey Rezone

19-0100Z

## **Location Map**







## **Aerial Exhibit**





## Subject property



**Looking Northeast** 

**Proposed Zoning Exhibit** 



|            |               | The personal is not concerned representation.