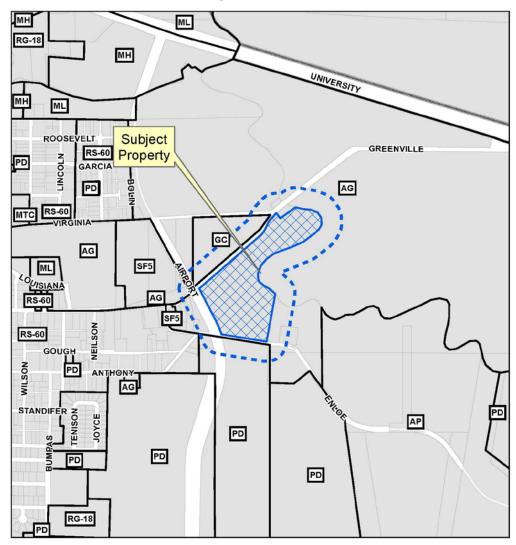

## William Davis Survey Rezone

19-0100Z

## **Location Map**







## **Aerial Exhibit**





## Subject property



**Looking Northeast** 

**Proposed Zoning Exhibit** 



|            |               | The personal is not concerned representation.