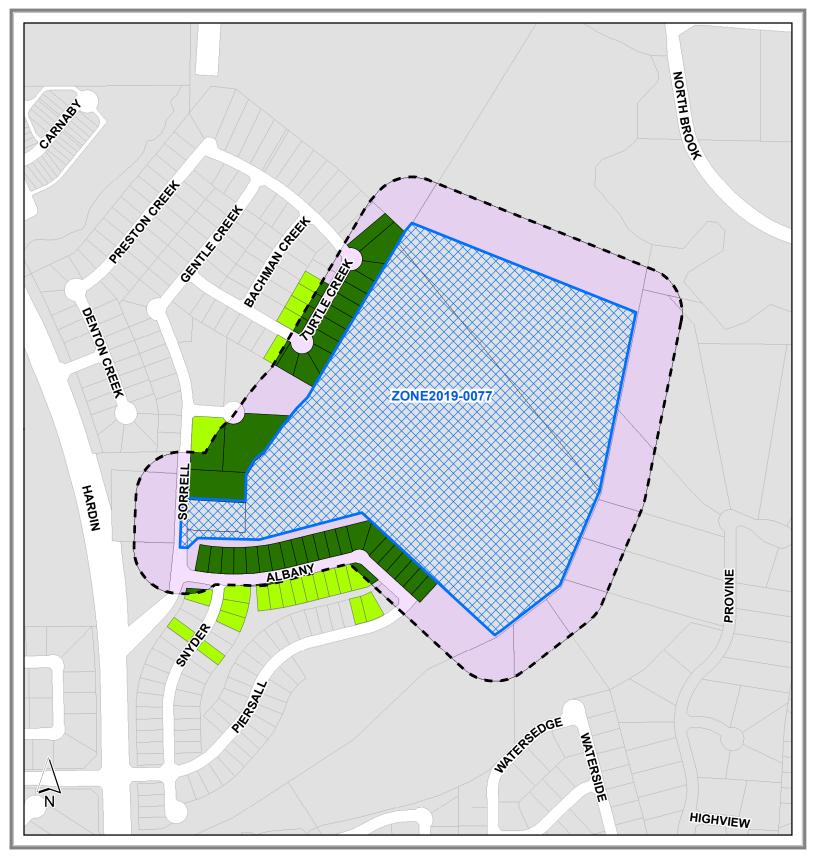

## Zoning Protest Map ZONE2019-0077

Area of the adjoining land within 200 ft of the proposed change: 31.158 Acres Portion of that area protesting: 7.9205 Acres Percent of area protesting: 25.420%

DISCLAIMER: This map and information contained in it were developed exclusively for use by the City of McKinney. Any use or reliance on this map by anyone else is at that party's risk and without liability to the City of McKinney, its officials or employees for any discrepancies, errors, or variances which may exist.