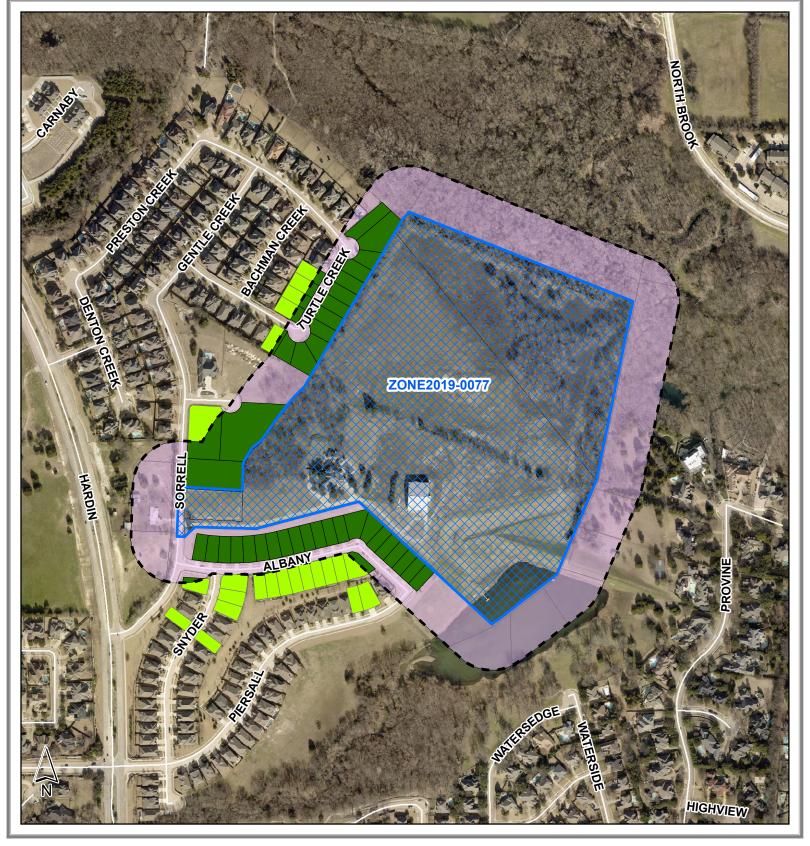

## **Zoning Protest Map** ZONE2019-0077

Area of the adjoining land within 200 ft of the proposed change: 31.158 Acres Portion of that area protesting: 7.9205 Acres area protesting: Percent of

DISCLAIMER: This map and information contained in it were developed exclusively for use by the City of McKinney. Any use or reliance on this map by anyone else is at that party's risk and without liability to the City of McKinney, its officials or employees for any discrepancies, errors, or variances which may exist.