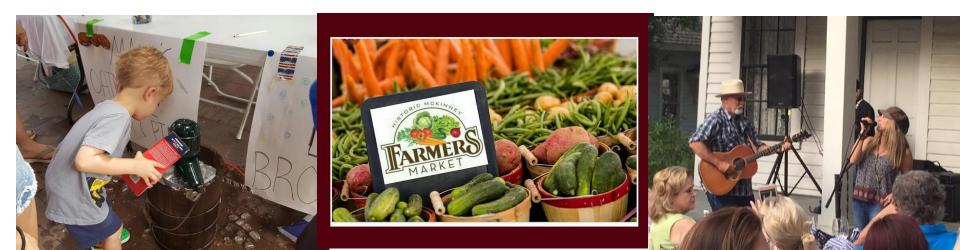

# Spring Farmers Market & Farm Dinner

25<sup>th</sup> Annual Killis Melton Ice Cream Crank Off

**McKinney Farmers** Market at Chestnut Square 2020 **January** 4 & 18 February 1, 15 & 29 March 7 & 21 Weekly April 4 – November 21

ERY SATURDA

Supporting the Historic McKinney Farmers Market

## 25<sup>th</sup> Annual Killis Melton Ice Cream Crank Off

### 2019

- Over \$10,000 gross revenue v. \$5250 LY
- \$5,000 Sponsorship
- 13 Competition Flavors