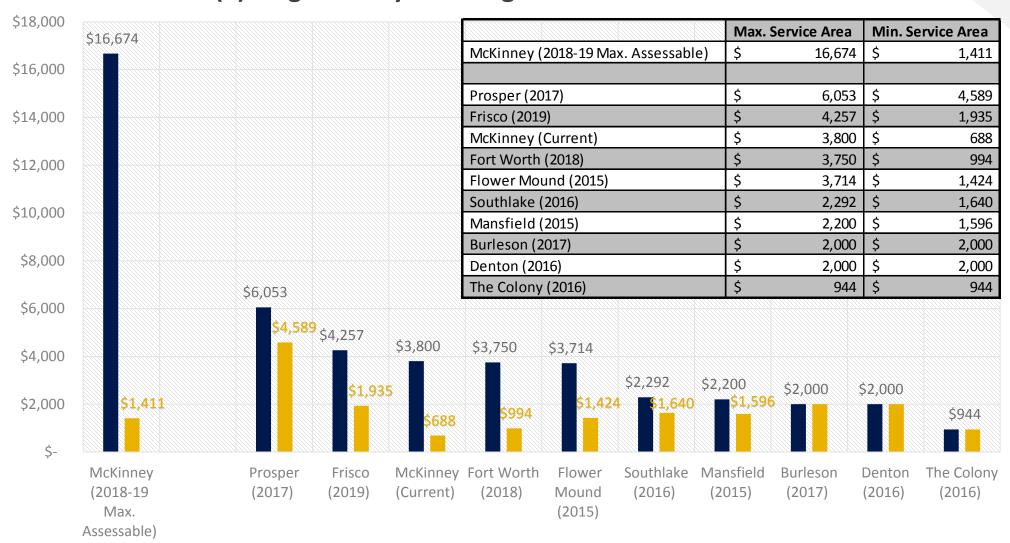

## Roadway Impact Fee City Comparison Actual Fee: One (1) Single Family Dwelling Unit