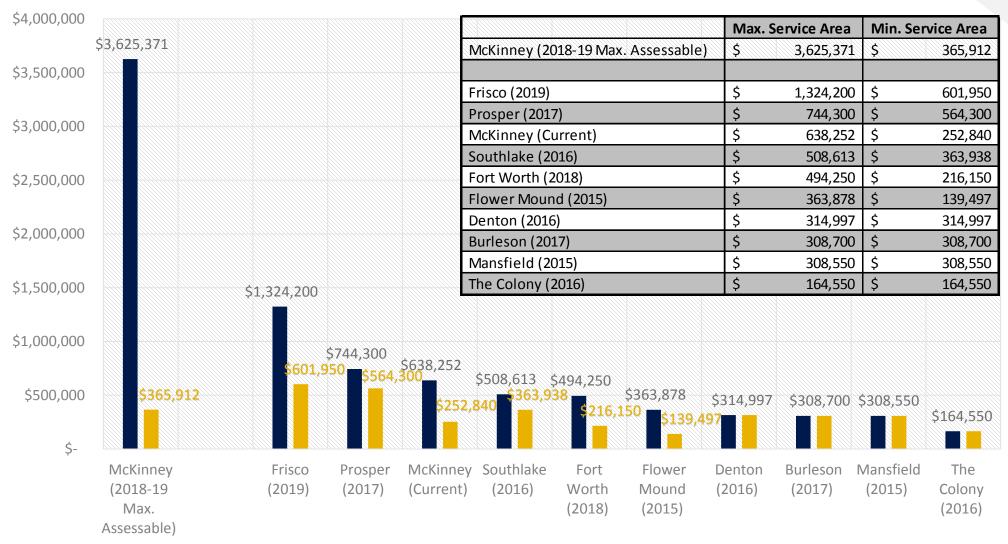

# Roadway Impact Fee City Comparison Actual Fee: 150,000 Square Foot Shopping Center Development