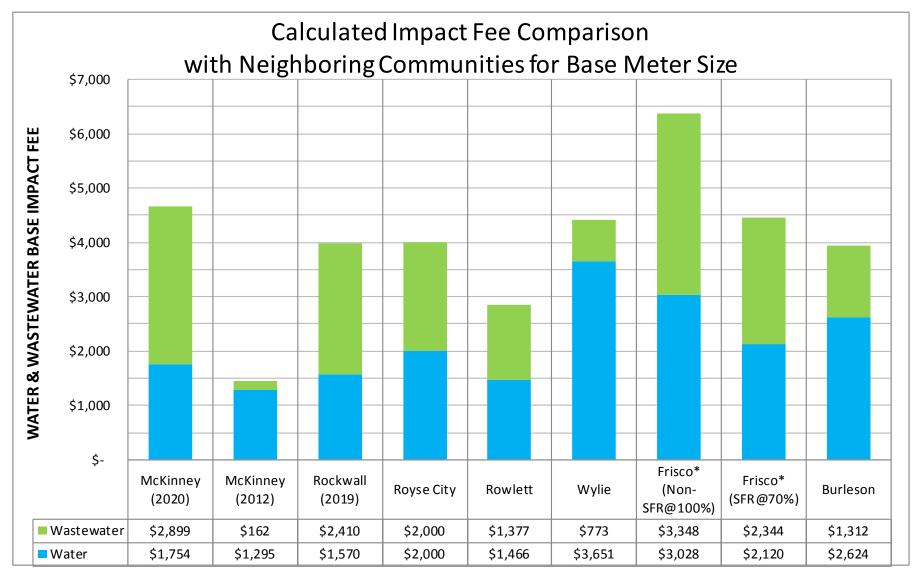

# **Local City Comparisons**

Utility Impact Fees

<sup>\*</sup> Frisco's Fee Schedule allows 70% of maximum fee for Single Family Land Use for both Water & Wastewater fees shown