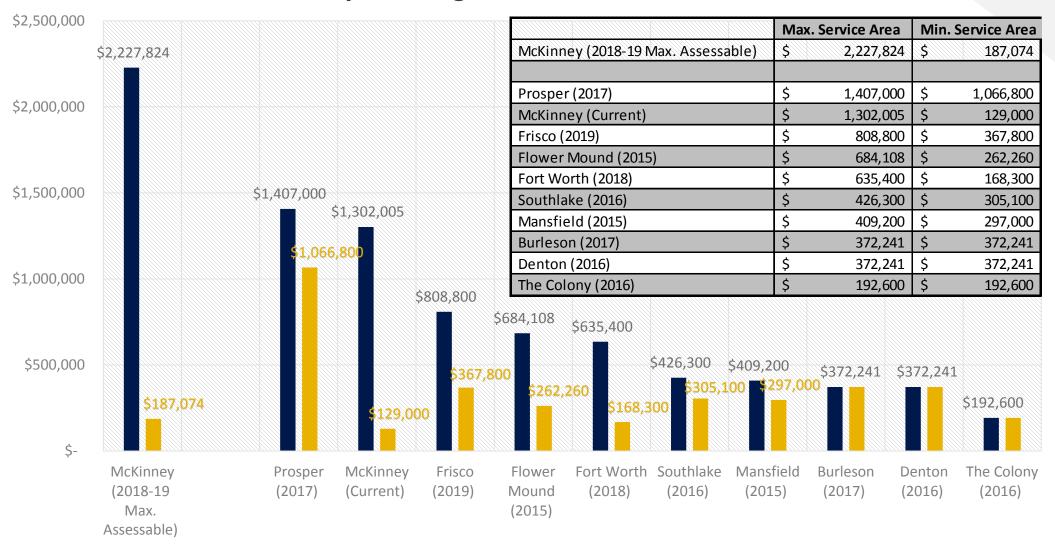

#### Roadway Impact Fee City Comparison Actual Fee: 300 Multi-Family Dwelling Units