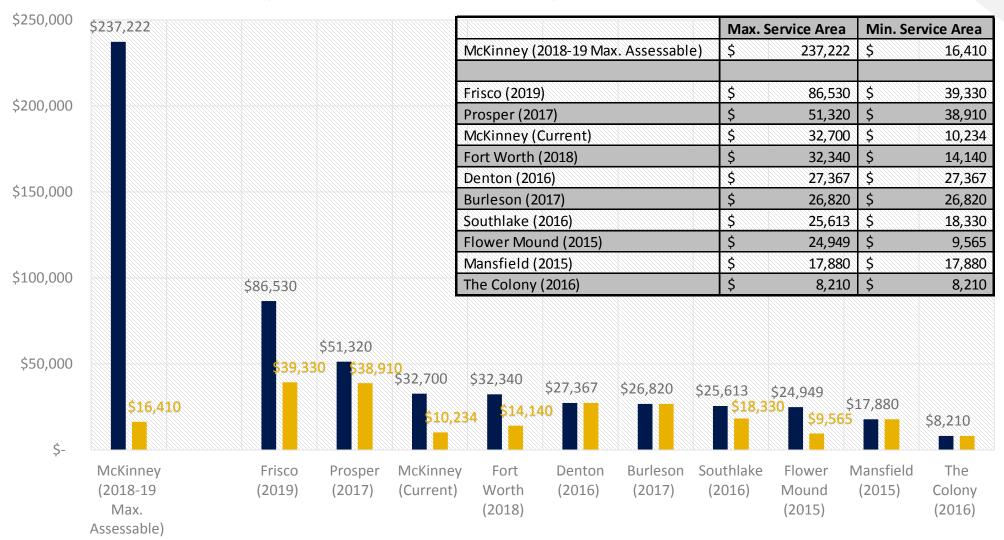

# Roadway Impact Fee City Comparison Actual Fee: 10,000 Square Foot Office Development