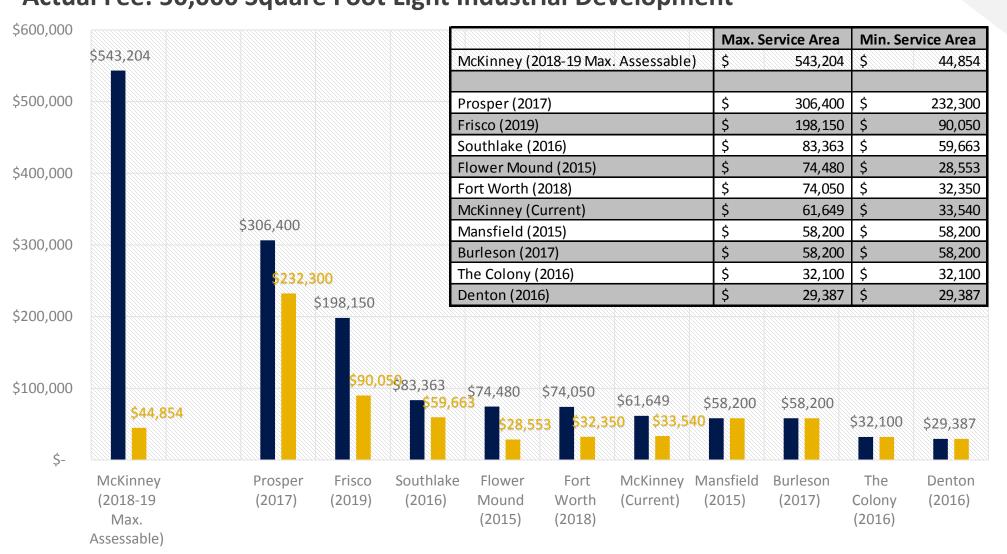

# Roadway Impact Fee City Comparison Actual Fee: 50,000 Square Foot Light Industrial Development