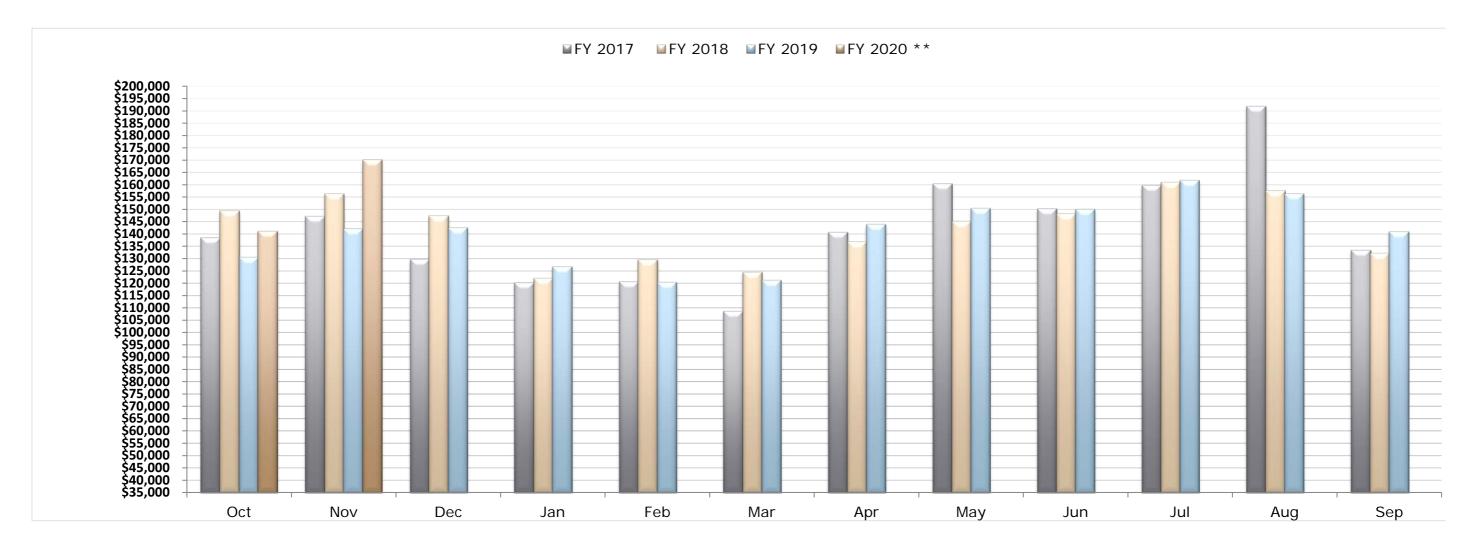

## **City of McKinney**

Hotel Occupancy Tax Revenue

November 2019

| Month<br>Received | FY 2015   | FY 2016     | FY 2017     | FY 2018     | FY 2019     | FY 2020 ** | Difference to FY<br>2019 | Variance to FY<br>2019 | Number of<br>Hotels | Number of<br>VRBO/B & B |
|-------------------|-----------|-------------|-------------|-------------|-------------|------------|--------------------------|------------------------|---------------------|-------------------------|
| Oct               | \$64,057  | \$116,320   | \$138,405   | \$149,284   | \$130,510   | \$141,103  | \$10,593                 | 8.12%                  | 18                  | 12                      |
| Nov               | 69,433    | 121,725     | 147,064     | 156,251     | 142,172     | 170,041    | \$27,869                 | 19.60%                 | 19                  | 7                       |
| Dec               | 64,494    | 104,470     | 129,720     | 147,271     | 142,413     |            |                          |                        |                     |                         |
| Jan               | 59,432    | 104,033     | 120,091     | 122,005     | 126,654     |            |                          |                        |                     |                         |
| Feb               | 59,241    | 103,954     | 120,551     | 129,447     | 120,334     |            |                          |                        |                     |                         |
| Mar               | 54,793    | 97,581      | 108,562     | 124,511     | 121,270     |            |                          |                        |                     |                         |
| Apr               | 77,735    | 137,503     | 140,633     | 136,879     | 143,849     |            |                          |                        |                     |                         |
| Мау               | 89,953    | 156,015     | 160,466     | 145,073     | 150,440     |            |                          |                        |                     |                         |
| Jun               | 85,809    | 146,015     | 150,140     | 148,142     | 150,125     |            |                          |                        |                     |                         |
| Jul               | 115,036   | 162,294     | 159,734     | 160,946     | 161,673     |            |                          |                        |                     |                         |
| Aug               | 115,619   | 153,021     | 191,804     | 157,448     | 156,373     |            |                          |                        |                     |                         |
| Sep               | 110,410   | 129,778     | 133,398     | 132,008     | 141,005     |            |                          |                        |                     |                         |
| Total             | \$966,013 | \$1,532,709 | \$1,700,567 | \$1,709,265 | \$1,686,817 | \$311,143  |                          |                        |                     |                         |
| YTD               | \$133,490 | \$238,045   | \$285,469   | \$305,536   | \$272,682   | \$311,143  | \$38,462                 | 14.11%                 |                     |                         |