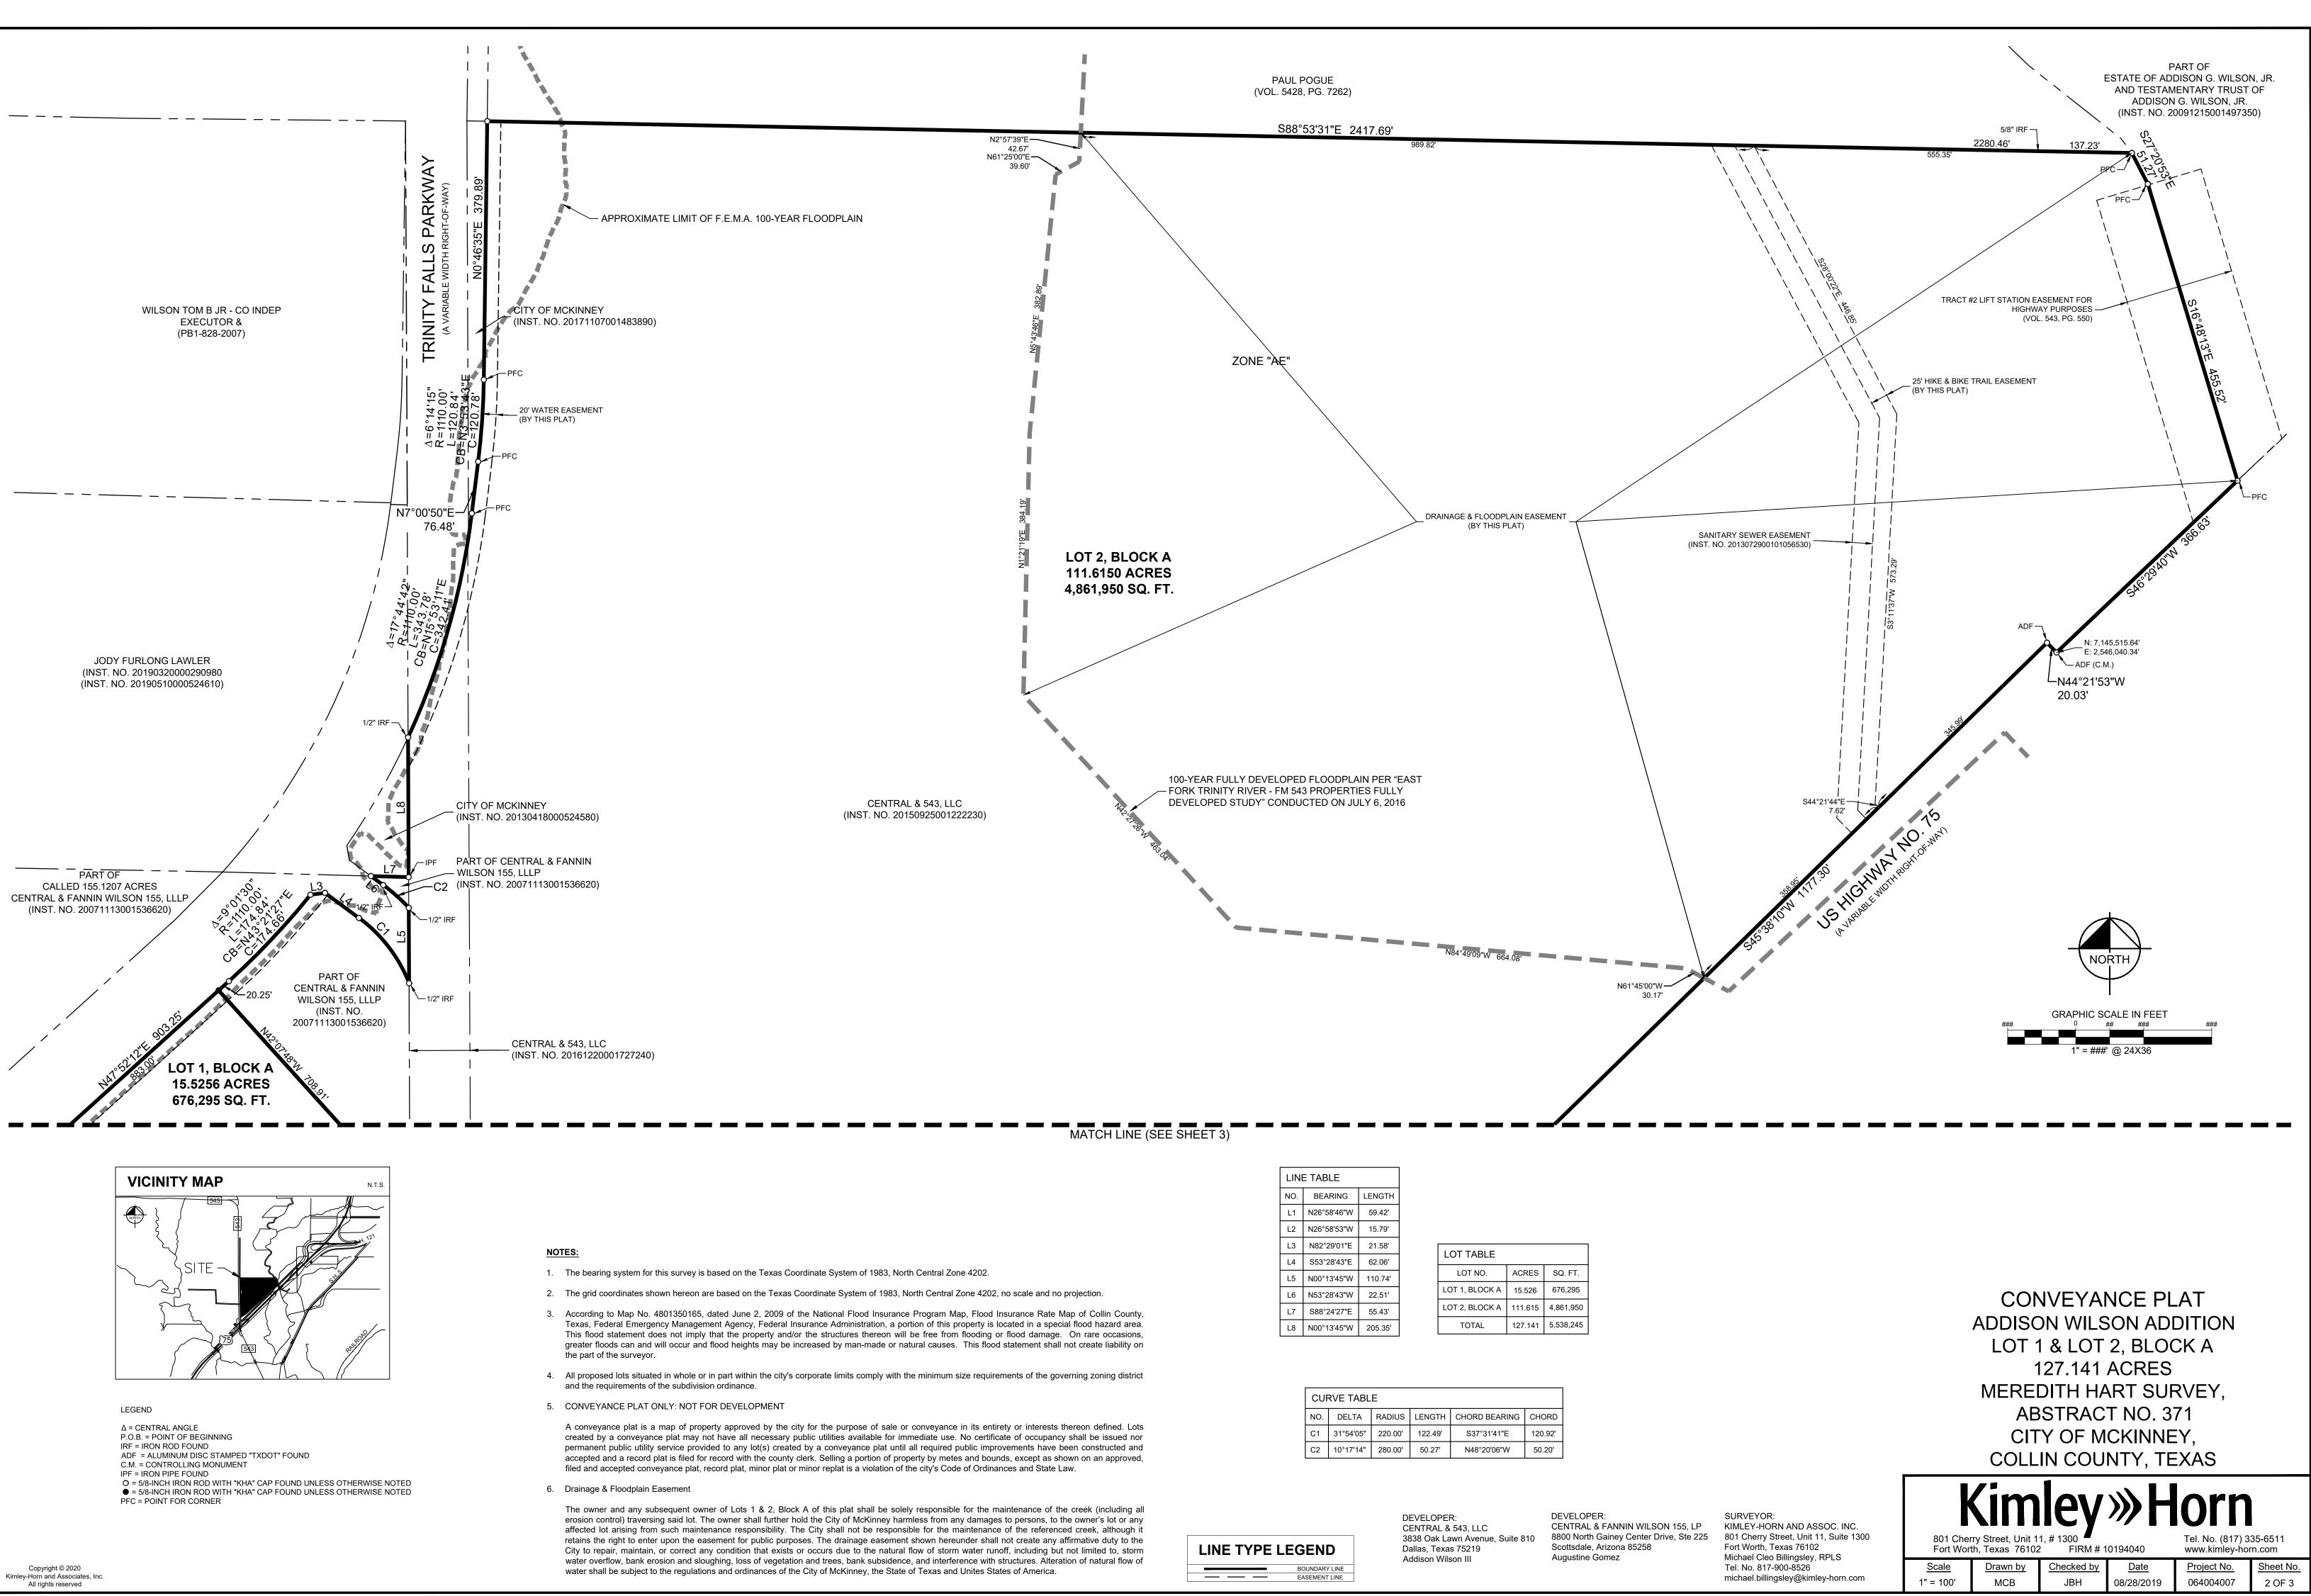

| LINE TABLE |             |         |  |  |
|------------|-------------|---------|--|--|
| NO.        | BEARING     | LENGTH  |  |  |
| L1         | N26°58'46"W | 59.42'  |  |  |
| L2         | N26°58'53"W | 15.79'  |  |  |
| L3         | N82°29'01"E | 21.58'  |  |  |
| L4         | S53°28'43"E | 62.06'  |  |  |
| L5         | N00°13'45"W | 110.74' |  |  |
| L6         | N53°28'43"W | 22.51'  |  |  |
| L7         | S88°24'27"E | 55.43'  |  |  |
| L8         | N00°13'45"W | 205.35' |  |  |

| LOT TABLE      |         |           |  |  |
|----------------|---------|-----------|--|--|
| LOT NO.        | ACRES   | SQ. FT.   |  |  |
| LOT 1, BLOCK A | 15.526  | 676,295   |  |  |
| LOT 2, BLOCK A | 111.615 | 4,861,950 |  |  |
| TOTAL          | 127.141 | 5,538,245 |  |  |

| CURVE TABLE |           |         |         |               |         |
|-------------|-----------|---------|---------|---------------|---------|
| NO.         | DELTA     | RADIUS  | LENGTH  | CHORD BEARING | CHORD   |
| C1          | 31°54'05" | 220.00' | 122.49' | S37°31'41"E   | 120.92' |
| C2          | 10°17'14" | 280.00' | 50.27'  | N48°20'06"W   | 50.20'  |