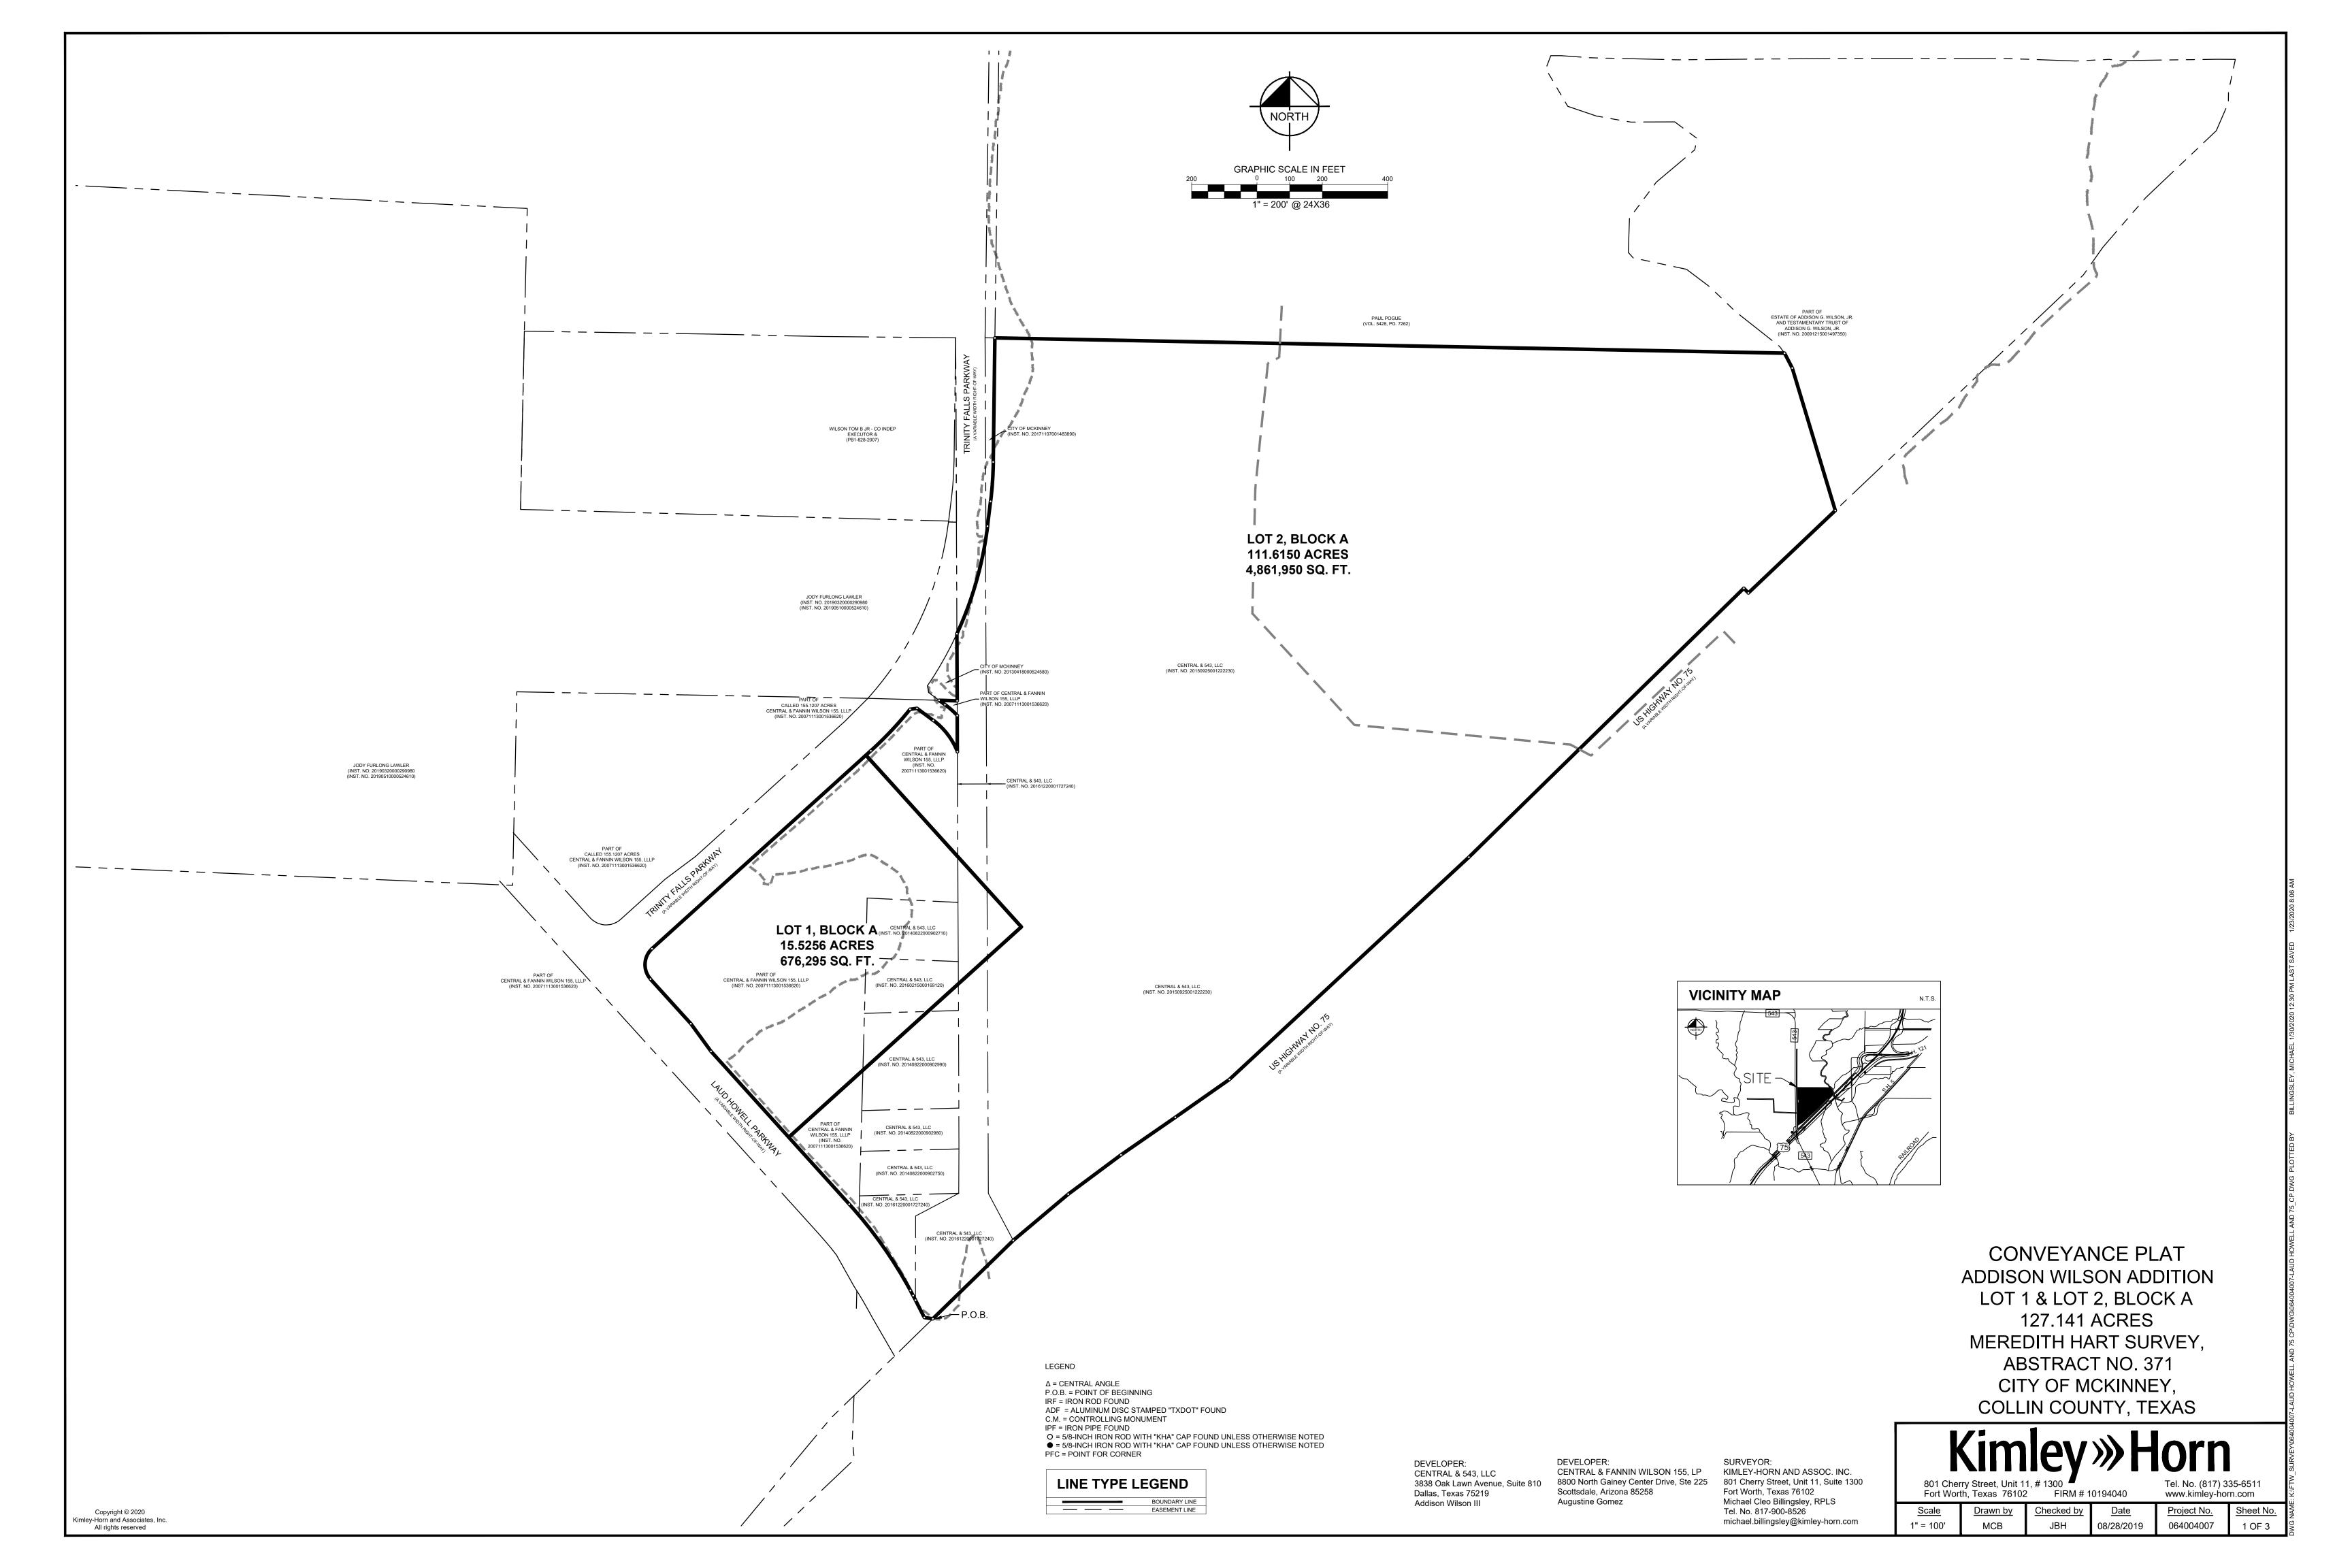

| LOT TABLE      |         |           |  |  |
|----------------|---------|-----------|--|--|
| LOT NO.        | ACRES   | SQ. FT.   |  |  |
| LOT 1, BLOCK A | 15.526  | 676,295   |  |  |
| LOT 2, BLOCK A | 111.615 | 4,861,950 |  |  |
| TOTAL          | 127.141 | 5,538,245 |  |  |