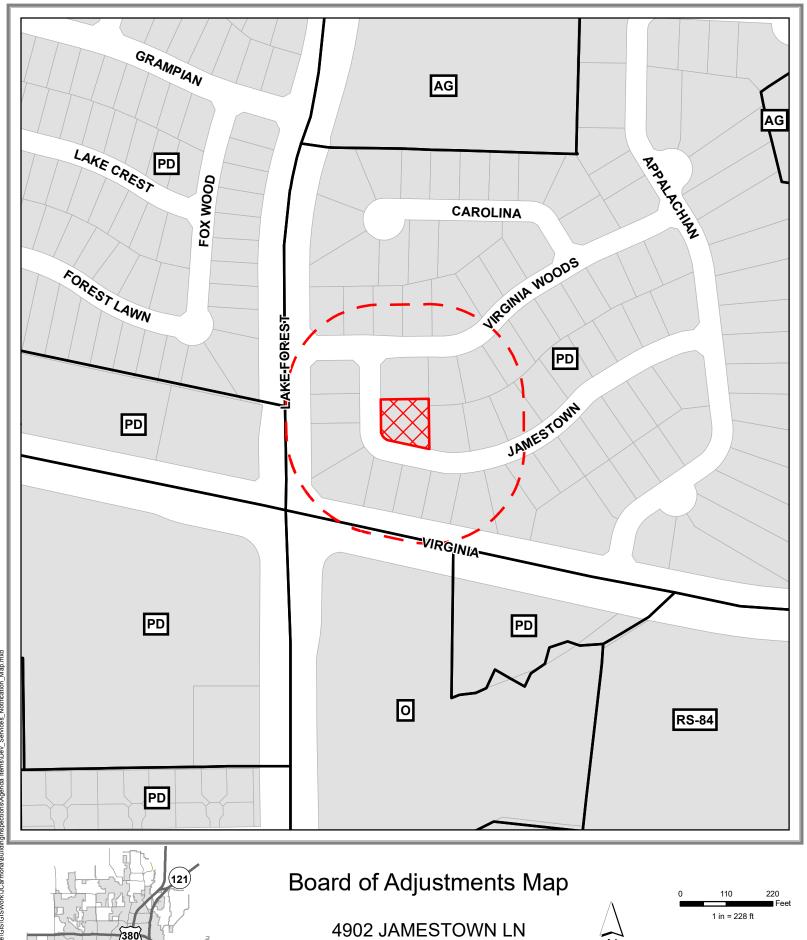

## Board of Adjustments Map

4902 JAMESTOWN LN

DISCLAIMER: This map and information contained in it were developed exclusively for use by the City of McKinney. Any use or reliance on this map by anyone else is at that party's risk and without liability to the City of McKinney, its officials or employees for any discrepancies, errors, or variances which may exist.

Unique by nature.

1 in = 228 ft

200' Buffer

Source: City of McKinney GIS Date: 1/22/2020