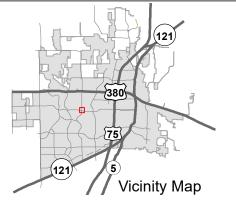

## Board of Adjustments Map

4902 JAMESTOWN LN

DISCLAIMER: This map and information contained in it were developed exclusively for use by the City of McKinney. Any use or reliance on this map by anyone else is at that party's risk and without liability to the City of McKinney, its officials or employees for any discrepancies, errors, or variances which may exist.

Unique by nature.

1 in = 228 ft

200' Buffer

Source: City of McKinney GIS Date: 1/22/2020