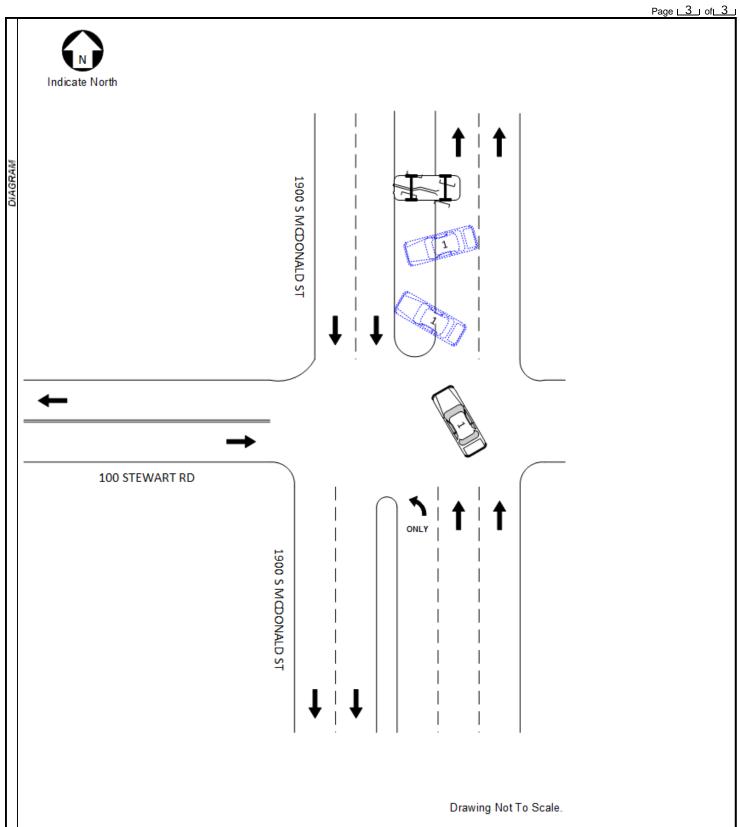

| La             | w Enforcement and TxDOT Use ONLY  FATAL CMV SCHOOL BUS RAILROAD MAB SUPPLEMENT A                                                                                                                                                                                                                                                                                                                                                                                                                                                                                                                                                                                                                                                                                                                                                                                                                                                                                                                                                                                                                                                                                                                                                                                                                                                                                                                                                                                                                                                                                                                                                                                                                                                                                                                                                                                                                                                                                                                                                                                                                                               | CTIVE                  | _ ZON | JE U             | otal<br>um.<br>nits i O i | 0,3                           | Total<br>Num.<br>Prsns | ; <sub>1</sub> 0 <sub>1</sub> 0 | TxD<br>O <sub>1</sub> 6 <sub>1</sub> Cras        |                                                   |                               |  |  |  |  |
|----------------|--------------------------------------------------------------------------------------------------------------------------------------------------------------------------------------------------------------------------------------------------------------------------------------------------------------------------------------------------------------------------------------------------------------------------------------------------------------------------------------------------------------------------------------------------------------------------------------------------------------------------------------------------------------------------------------------------------------------------------------------------------------------------------------------------------------------------------------------------------------------------------------------------------------------------------------------------------------------------------------------------------------------------------------------------------------------------------------------------------------------------------------------------------------------------------------------------------------------------------------------------------------------------------------------------------------------------------------------------------------------------------------------------------------------------------------------------------------------------------------------------------------------------------------------------------------------------------------------------------------------------------------------------------------------------------------------------------------------------------------------------------------------------------------------------------------------------------------------------------------------------------------------------------------------------------------------------------------------------------------------------------------------------------------------------------------------------------------------------------------------------------|------------------------|-------|------------------|---------------------------|-------------------------------|------------------------|---------------------------------|--------------------------------------------------|---------------------------------------------------|-------------------------------|--|--|--|--|
| =              | Texas Peace Officer's Crash Report Mail to: Texas Department of Transportation, Crash Data & Analysis, P.4                                                                                                                                                                                                                                                                                                                                                                                                                                                                                                                                                                                                                                                                                                                                                                                                                                                                                                                                                                                                                                                                                                                                                                                                                                                                                                                                                                                                                                                                                                                                                                                                                                                                                                                                                                                                                                                                                                                                                                                                                     |                        |       |                  |                           | 78714.                        | Quest                  | ions? C                         | Call 844-274                                     | -7457                                             |                               |  |  |  |  |
| 1              | Texas Refer to Attached Code Sheet for Transportation                                                                                                                                                                                                                                                                                                                                                                                                                                                                                                                                                                                                                                                                                                                                                                                                                                                                                                                                                                                                                                                                                                                                                                                                                                                                                                                                                                                                                                                                                                                                                                                                                                                                                                                                                                                                                                                                                                                                                                                                                                                                          |                        |       |                  |                           | cles, oc                      | cupants                | s, injure                       | ed, etc.)                                        | Page <u>1</u>                                     | of <u>5</u>                   |  |  |  |  |
|                |                                                                                                                                                                                                                                                                                                                                                                                                                                                                                                                                                                                                                                                                                                                                                                                                                                                                                                                                                                                                                                                                                                                                                                                                                                                                                                                                                                                                                                                                                                                                                                                                                                                                                                                                                                                                                                                                                                                                                                                                                                                                                                                                | Case<br>D              | 15-0  | 009              | 689                       |                               |                        | Loc<br>Use                      |                                                  |                                                   |                               |  |  |  |  |
| NOI            | *County Name COLLIN *City Name N                                                                                                                                                                                                                                                                                                                                                                                                                                                                                                                                                                                                                                                                                                                                                                                                                                                                                                                                                                                                                                                                                                                                                                                                                                                                                                                                                                                                                                                                                                                                                                                                                                                                                                                                                                                                                                                                                                                                                                                                                                                                                               | 1CKI                   | NNE   | ΞΥ               |                           |                               |                        |                                 |                                                  |                                                   | Outside<br>City Limit         |  |  |  |  |
| 0CA1           | In your opinion, did this crash result in at least \$1,000 damage to any one person's property?   No (decimal degrees)                                                                                                                                                                                                                                                                                                                                                                                                                                                                                                                                                                                                                                                                                                                                                                                                                                                                                                                                                                                                                                                                                                                                                                                                                                                                                                                                                                                                                                                                                                                                                                                                                                                                                                                                                                                                                                                                                                                                                                                                         |                        | 1 1   |                  | Longi<br>(decir           | ude<br>nal degi               | rees)                  |                                 |                                                  | ·                                                 |                               |  |  |  |  |
| NåL            | ROAD ON WHICH CRASH OCCURRED  *1 Rdwy. Cl.  *Hwy.                                                                                                                                                                                                                                                                                                                                                                                                                                                                                                                                                                                                                                                                                                                                                                                                                                                                                                                                                                                                                                                                                                                                                                                                                                                                                                                                                                                                                                                                                                                                                                                                                                                                                                                                                                                                                                                                                                                                                                                                                                                                              |                        | *St   | reet             |                           |                               | 20.01                  |                                 |                                                  | 4 Street                                          |                               |  |  |  |  |
| CATION         | Sys. SH Num. 5 Part I Num. 2 I OU Prefix  Crash Occurred on a Private Drive of Toll Road/ Speed Const. Yes V                                                                                                                                                                                                                                                                                                                                                                                                                                                                                                                                                                                                                                                                                                                                                                                                                                                                                                                                                                                                                                                                                                                                                                                                                                                                                                                                                                                                                                                                                                                                                                                                                                                                                                                                                                                                                                                                                                                                                                                                                   | S<br>Vorkers           |       | es St            | reet A                    | IVI<br>SPHAL                  | CDON<br>T              | IALD                            |                                                  | Suffix                                            | ST                            |  |  |  |  |
| NTIFI(         | Road/Private Property/Parking Lot Toll Lane Limit 50 Zone No F INTERSECTION, NEAREST INT | Present<br>CTING F     | _     |                  | esc.<br>REFERE            | NCE M                         | ARKEF                  | ₹                               |                                                  |                                                   |                               |  |  |  |  |
| ЮĒ             |                                                                                                                                                                                                                                                                                                                                                                                                                                                                                                                                                                                                                                                                                                                                                                                                                                                                                                                                                                                                                                                                                                                                                                                                                                                                                                                                                                                                                                                                                                                                                                                                                                                                                                                                                                                                                                                                                                                                                                                                                                                                                                                                | 3 Stree<br>Prefix      | t     |                  | reet<br>ame               |                               | STE                    | WAR                             | Т                                                | 4 Street<br>Suffix                                | RD                            |  |  |  |  |
|                | Distance from Int. or Ref. Marker  50    FT   3 Dir. from Int.   Reference   Street                                                                                                                                                                                                                                                                                                                                                                                                                                                                                                                                                                                                                                                                                                                                                                                                                                                                                                                                                                                                                                                                                                                                                                                                                                                                                                                                                                                                                                                                                                                                                                                                                                                                                                                                                                                                                                                                                                                                                                                                                                            | et CON                 | ICRE  | TE               |                           |                               |                        | RF<br>Nu                        |                                                  | <u> </u>                                          |                               |  |  |  |  |
|                | Unit Num. 1 5 Unit Desc. 1 Parked Hit and State TX LP Num. FVC8229                                                                                                                                                                                                                                                                                                                                                                                                                                                                                                                                                                                                                                                                                                                                                                                                                                                                                                                                                                                                                                                                                                                                                                                                                                                                                                                                                                                                                                                                                                                                                                                                                                                                                                                                                                                                                                                                                                                                                                                                                                                             | )                      | VIN_  | 1 <sub>I</sub> N | _4 <sub>_1</sub> A        | <sub>1</sub> L <sub>1</sub> 1 | 1,1,                   | D <sub>1</sub> 6                |                                                  | 2,2,2                                             | -                             |  |  |  |  |
|                | Year L2 O O O Color GRY Make NISSAN                                                                                                                                                                                                                                                                                                                                                                                                                                                                                                                                                                                                                                                                                                                                                                                                                                                                                                                                                                                                                                                                                                                                                                                                                                                                                                                                                                                                                                                                                                                                                                                                                                                                                                                                                                                                                                                                                                                                                                                                                                                                                            | Veh.<br>Model <i>F</i> | ALTI  | MA               |                           |                               | 7                      | Body<br>Style I                 | oи <b> </b>   Е                                  | ol., Fire, EMS<br>mergency (E<br>larrative if ch  | xplain in                     |  |  |  |  |
|                | Type 5 State Num. Class 5 End                                                                                                                                                                                                                                                                                                                                                                                                                                                                                                                                                                                                                                                                                                                                                                                                                                                                                                                                                                                                                                                                                                                                                                                                                                                                                                                                                                                                                                                                                                                                                                                                                                                                                                                                                                                                                                                                                                                                                                                                                                                                                                  | CDL<br>d. E            | 5     | 11<br>Res        |                           | 5                             | DOB<br>(MM/D           | D/YYY                           | Y) <u>10                                    </u> | 0181/119                                          | 9141                          |  |  |  |  |
| SNO            | Address (Street, City, State, ZIP) 5005 PEAR RIDGE 1522, DALLAS, TX 75287                                                                                                                                                                                                                                                                                                                                                                                                                                                                                                                                                                                                                                                                                                                                                                                                                                                                                                                                                                                                                                                                                                                                                                                                                                                                                                                                                                                                                                                                                                                                                                                                                                                                                                                                                                                                                                                                                                                                                                                                                                                      | 5≥                     |       | ij               | [3                        | <del>ा इं</del>               | T_I                    | -1                              | . I . I                                          | . 6                                               | . I D E                       |  |  |  |  |
| PERS           | Name: Last, First, Middle  13 Seat 12 Seat 13 Seat 14 Seat 14 Seat 15 Seat 15 Seat 16  | 14 Injur<br>Severity   | Age   | 15<br>Ethnicit   | 16 Sex                    | 18 Rest                       | 19<br>Airbag           | Z0<br>Helmel                    | 22 Alc.<br>Spec.                                 | Result<br>23 Drug<br>Spec.                        | Result<br>25 Drug<br>Categor  |  |  |  |  |
| 8              | 1 1 1 PADILLA, SERVIO, TULIO-PERRIRA                                                                                                                                                                                                                                                                                                                                                                                                                                                                                                                                                                                                                                                                                                                                                                                                                                                                                                                                                                                                                                                                                                                                                                                                                                                                                                                                                                                                                                                                                                                                                                                                                                                                                                                                                                                                                                                                                                                                                                                                                                                                                           | N                      | 21    | H                |                           | 1 1                           |                        |                                 | N 96                                             | 96 9                                              |                               |  |  |  |  |
| DRIVI          | 2 2 3 GUITERREZ, KAREN                                                                                                                                                                                                                                                                                                                                                                                                                                                                                                                                                                                                                                                                                                                                                                                                                                                                                                                                                                                                                                                                                                                                                                                                                                                                                                                                                                                                                                                                                                                                                                                                                                                                                                                                                                                                                                                                                                                                                                                                                                                                                                         | N                      | 19    | Н                | 2                         | 1 1                           | 1                      | 97 [                            | Not Ap                                           | plicable - Alc<br>sults are only                  | ohol and                      |  |  |  |  |
| ICLE           | 3 2 4 MADRANO, ROSIE                                                                                                                                                                                                                                                                                                                                                                                                                                                                                                                                                                                                                                                                                                                                                                                                                                                                                                                                                                                                                                                                                                                                                                                                                                                                                                                                                                                                                                                                                                                                                                                                                                                                                                                                                                                                                                                                                                                                                                                                                                                                                                           | N                      | 44    | Н                | 2                         | 1 1                           | 1                      | 97 [                            |                                                  | er/Primary Pe<br>each Unit.                       |                               |  |  |  |  |
| VEH            | Owner   Owner/Lessee                                                                                                                                                                                                                                                                                                                                                                                                                                                                                                                                                                                                                                                                                                                                                                                                                                                                                                                                                                                                                                                                                                                                                                                                                                                                                                                                                                                                                                                                                                                                                                                                                                                                                                                                                                                                                                                                                                                                                                                                                                                                                                           |                        |       |                  |                           |                               |                        |                                 |                                                  |                                                   |                               |  |  |  |  |
|                | Lessee Name & Address 5005 PEAR RIDGE 1522, DALLAS, TX 7                                                                                                                                                                                                                                                                                                                                                                                                                                                                                                                                                                                                                                                                                                                                                                                                                                                                                                                                                                                                                                                                                                                                                                                                                                                                                                                                                                                                                                                                                                                                                                                                                                                                                                                                                                                                                                                                                                                                                                                                                                                                       |                        |       |                  | Fin                       | Resp                          |                        |                                 |                                                  |                                                   |                               |  |  |  |  |
|                | Lessee   Name & Address   5005 PEAR RIDGE 1522, DALLAS, TX 75287                                                                                                                                                                                                                                                                                                                                                                                                                                                                                                                                                                                                                                                                                                                                                                                                                                                                                                                                                                                                                                                                                                                                                                                                                                                                                                                                                                                                                                                                                                                                                                                                                                                                                                                                                                                                                                                                                                                                                                                                                                                               |                        |       |                  |                           |                               |                        |                                 |                                                  |                                                   |                               |  |  |  |  |
|                | Fin. Resp. No Exempt Resp. Type 2 Name Num. ARC TX 300200000  Fin. Resp. Phone Num. (866) 490-3163  Towed By SAULS  Num. ARC TX 300200000  27 Vehicle Yes Damage Rating 1 1 2 - F D - 4 Damage Rating 2 1 V B - 7 Inventoried No                                                                                                                                                                                                                                                                                                                                                                                                                                                                                                                                                                                                                                                                                                                                                                                                                                                                                                                                                                                                                                                                                                                                                                                                                                                                                                                                                                                                                                                                                                                                                                                                                                                                                                                                                                                                                                                                                               |                        |       |                  |                           |                               |                        |                                 |                                                  |                                                   |                               |  |  |  |  |
| L              | By SAULS To SAULS 832 E UN                                                                                                                                                                                                                                                                                                                                                                                                                                                                                                                                                                                                                                                                                                                                                                                                                                                                                                                                                                                                                                                                                                                                                                                                                                                                                                                                                                                                                                                                                                                                                                                                                                                                                                                                                                                                                                                                                                                                                                                                                                                                                                     |                        |       |                  |                           |                               |                        |                                 | 0 11 0                                           | 0 1 0                                             | , ,                           |  |  |  |  |
|                | Num. 2 Desc. 1 Vehicle Run State IX Num. BR95142  Veh. Veh.                                                                                                                                                                                                                                                                                                                                                                                                                                                                                                                                                                                                                                                                                                                                                                                                                                                                                                                                                                                                                                                                                                                                                                                                                                                                                                                                                                                                                                                                                                                                                                                                                                                                                                                                                                                                                                                                                                                                                                                                                                                                    | Veh.                   | _     |                  |                           | 1016                          | 7                      | Body                            |                                                  | 121413<br>ol., Fire, EMS<br>mergency (E           | S on                          |  |  |  |  |
|                | 8 DL/ID                                                                                                                                                                                                                                                                                                                                                                                                                                                                                                                                                                                                                                                                                                                                                                                                                                                                                                                                                                                                                                                                                                                                                                                                                                                                                                                                                                                                                                                                                                                                                                                                                                                                                                                                                                                                                                                                                                                                                                                                                                                                                                                        | Model I                | EXPI  | 11               | DL                        | A                             | DOB                    | Style I                         |                                                  | larrative if ch                                   | ecked)                        |  |  |  |  |
| S              | Type 1 State TX Num. 20139752 Class C End Address (Street, City, State, ZIP) 1118 GRACE DR, PRINCETON, TX 75407                                                                                                                                                                                                                                                                                                                                                                                                                                                                                                                                                                                                                                                                                                                                                                                                                                                                                                                                                                                                                                                                                                                                                                                                                                                                                                                                                                                                                                                                                                                                                                                                                                                                                                                                                                                                                                                                                                                                                                                                                | d. 9                   | 6     | Res              | st.                       |                               | (MM/E                  | DD/YYY                          | Y) <u>[0                                    </u> | <u>019</u> ,/ <u>119</u>                          | 1/14)                         |  |  |  |  |
| PERSON         | Name: Last First Middle                                                                                                                                                                                                                                                                                                                                                                                                                                                                                                                                                                                                                                                                                                                                                                                                                                                                                                                                                                                                                                                                                                                                                                                                                                                                                                                                                                                                                                                                                                                                                                                                                                                                                                                                                                                                                                                                                                                                                                                                                                                                                                        | 14 Injury<br>Severity  |       | nicity           | Sex                       | Restr                         | ge                     | net                             | Alc.                                             | ult<br>Srug                                       | Result<br>25 Drug<br>Category |  |  |  |  |
| å PE           | Enter Driver or Primary Person for this Unit on first line                                                                                                                                                                                                                                                                                                                                                                                                                                                                                                                                                                                                                                                                                                                                                                                                                                                                                                                                                                                                                                                                                                                                                                                                                                                                                                                                                                                                                                                                                                                                                                                                                                                                                                                                                                                                                                                                                                                                                                                                                                                                     | Sevi                   | Age   | 15<br>Ethnicit   | 16 5                      | 18                            | 19<br>Airbag           | 20<br>Helmet                    | 22 Alc.<br>Spec.                                 | Result<br>23 Dru<br>Spec.                         | Res<br>Cat                    |  |  |  |  |
| NVER           | 1 1 1 FIELDS, PERDDITAH, MUTSINZE                                                                                                                                                                                                                                                                                                                                                                                                                                                                                                                                                                                                                                                                                                                                                                                                                                                                                                                                                                                                                                                                                                                                                                                                                                                                                                                                                                                                                                                                                                                                                                                                                                                                                                                                                                                                                                                                                                                                                                                                                                                                                              | N                      | 41    | В                | 2                         | 1 1                           | 1                      | 97 [                            | N 96                                             |                                                   | 7 97                          |  |  |  |  |
| E DF           |                                                                                                                                                                                                                                                                                                                                                                                                                                                                                                                                                                                                                                                                                                                                                                                                                                                                                                                                                                                                                                                                                                                                                                                                                                                                                                                                                                                                                                                                                                                                                                                                                                                                                                                                                                                                                                                                                                                                                                                                                                                                                                                                | +                      |       |                  |                           |                               |                        |                                 | Drug Re                                          | plicable - Alc<br>sults are only<br>er/Primary Pe | reported                      |  |  |  |  |
| FHICLE, DRIVER |                                                                                                                                                                                                                                                                                                                                                                                                                                                                                                                                                                                                                                                                                                                                                                                                                                                                                                                                                                                                                                                                                                                                                                                                                                                                                                                                                                                                                                                                                                                                                                                                                                                                                                                                                                                                                                                                                                                                                                                                                                                                                                                                | +                      |       |                  |                           | +                             |                        |                                 | 1                                                | each Unit.                                        | -                             |  |  |  |  |
| ľ              | Owner/Lessee FIELDS, PERDDITAH, MUTSINZE Lessee Name & Address 1118 GRACE DR, PRINCETON, TX 7540                                                                                                                                                                                                                                                                                                                                                                                                                                                                                                                                                                                                                                                                                                                                                                                                                                                                                                                                                                                                                                                                                                                                                                                                                                                                                                                                                                                                                                                                                                                                                                                                                                                                                                                                                                                                                                                                                                                                                                                                                               | <del></del><br>)7      |       |                  | -                         | -                             |                        | -                               | •                                                |                                                   |                               |  |  |  |  |
|                | Proof of Yes Expired 26 Fin. Fin. Resp. No Exempt Resp. Type 2 Name                                                                                                                                                                                                                                                                                                                                                                                                                                                                                                                                                                                                                                                                                                                                                                                                                                                                                                                                                                                                                                                                                                                                                                                                                                                                                                                                                                                                                                                                                                                                                                                                                                                                                                                                                                                                                                                                                                                                                                                                                                                            |                        |       |                  | Fin.<br>Nun               | Resp.                         | 4410-                  | -34-8                           | 35-04                                            |                                                   |                               |  |  |  |  |
|                | Fin. Resp. Phone Num. (800) 841-3000  27 Vehicle Damage Rating 1 1 2 - F                                                                                                                                                                                                                                                                                                                                                                                                                                                                                                                                                                                                                                                                                                                                                                                                                                                                                                                                                                                                                                                                                                                                                                                                                                                                                                                                                                                                                                                                                                                                                                                                                                                                                                                                                                                                                                                                                                                                                                                                                                                       | 'D'.                   | 1     |                  | ehicle<br>age Ra          | ing 2 <b>6</b>                | . بــــــ              |                                 | 3,D, -2                                          | Vehicle<br>Inventorie                             | Yes<br>ed∎ No                 |  |  |  |  |
|                | Towed By DRIVER To DRIVEN AWAY                                                                                                                                                                                                                                                                                                                                                                                                                                                                                                                                                                                                                                                                                                                                                                                                                                                                                                                                                                                                                                                                                                                                                                                                                                                                                                                                                                                                                                                                                                                                                                                                                                                                                                                                                                                                                                                                                                                                                                                                                                                                                                 |                        |       | R                |                           |                               |                        |                                 |                                                  | -!                                                |                               |  |  |  |  |