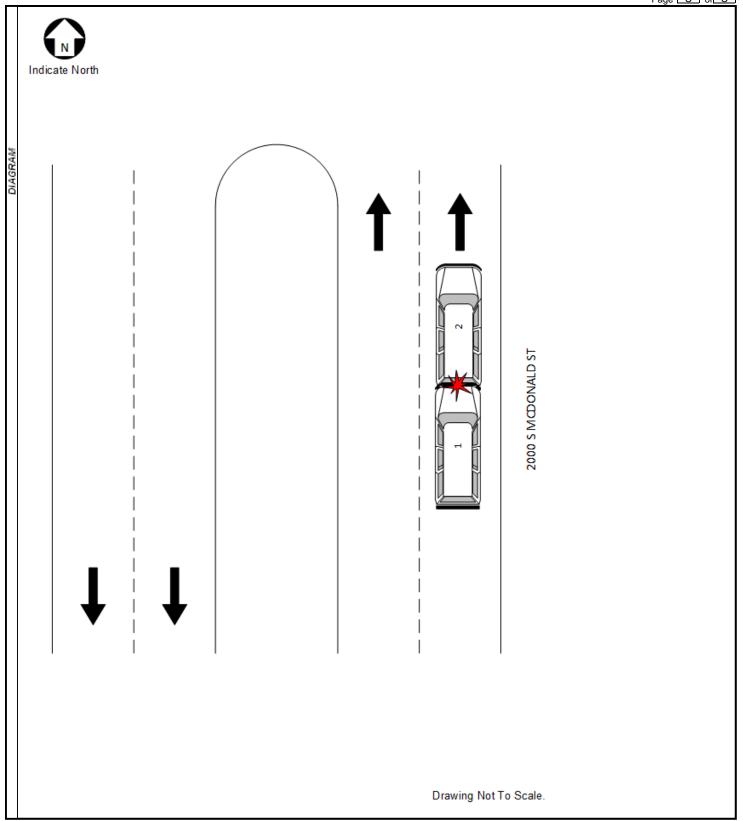

Name (Printe                     | ed) BL                   | —т             | , JUST                |                     |                   |            |                          |         |                      |                 |                      |          |             | Num.<br>Service     | 124                 | /5                  |                |
| 5         |                | Υ т             | ΥC            | 1 1 2 0                          | ) E O                    | $\sim 1$       | * Agency              | / N//CI             | KINNE             |            | CEI                      | DED     | ADTM                 | CNIT            |                      |          |             | Servic              | ·C/                 |                     |                |



| Li      |         | TA          |                             | _          | nt ar<br>CMV | nd Tx          | DOT<br>SCH     |             |                          |               | R                  | AILR                        | DAD [         | N            | ИΑВ                 | s           | UPPL       | EME        | NT[          | AC<br>SC | TIVE                  | L ZON      | JE U            | otal<br>um.<br>nits i | 0,0            | <sub>1</sub> 1 <sub>1</sub> | Tota<br>Num<br>Prsn | is1 0<br>jr   | 01                                            | 2   T       | xDOT<br>rash ID                | )                           |                 |                     |
|---------|---------|-------------|-----------------------------|------------|--------------|----------------|----