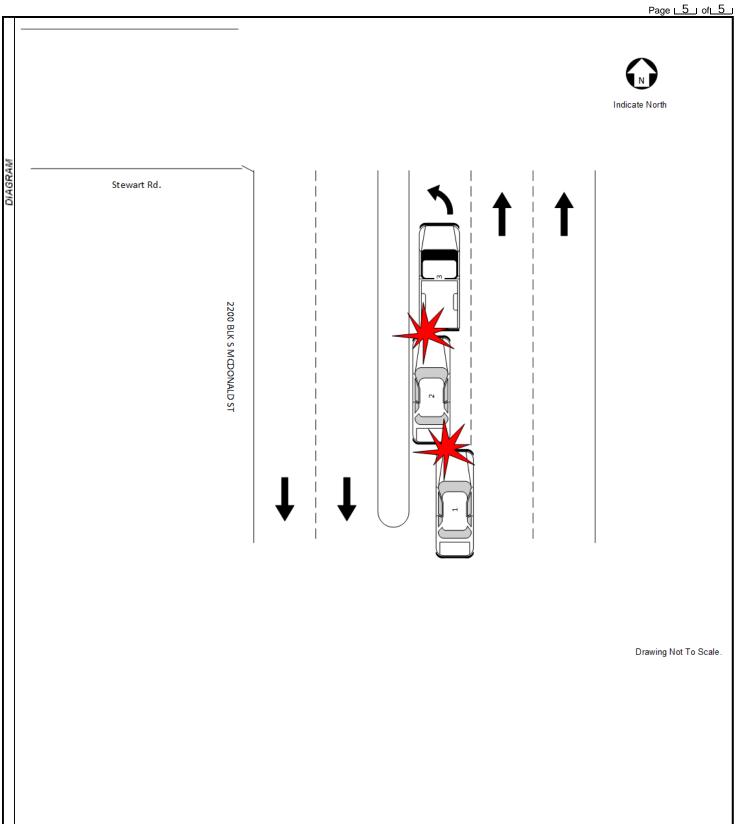

| La             | w Enforcement and TxDOT Use ONLY  FATAL CMV SCHOOL BUS RAILROAD MAB SUPPLEMENT A                                                                                                                                                                                                                                                                                                                                                                                                                                                                                                                                                                                                                                                                                                                                                                                                                                                                                                                                                                                                                                                                                                                                                                                                                                                                                                                                                                                                                                                                                                                                                                                                                                                                                                                                                                                                                                                                                                                                                                                                                                               | CTIVE                  | _ ZON | JE U             | otal<br>um.<br>nits i O i | 0,3                           | Total<br>Num.<br>Prsns | ; <sub>1</sub> 0 <sub>1</sub> 0 | TxD<br>O <sub>1</sub> 6 <sub>1</sub> Cras        |                                                   |                               |  |  |  |  |
|----------------|--------------------------------------------------------------------------------------------------------------------------------------------------------------------------------------------------------------------------------------------------------------------------------------------------------------------------------------------------------------------------------------------------------------------------------------------------------------------------------------------------------------------------------------------------------------------------------------------------------------------------------------------------------------------------------------------------------------------------------------------------------------------------------------------------------------------------------------------------------------------------------------------------------------------------------------------------------------------------------------------------------------------------------------------------------------------------------------------------------------------------------------------------------------------------------------------------------------------------------------------------------------------------------------------------------------------------------------------------------------------------------------------------------------------------------------------------------------------------------------------------------------------------------------------------------------------------------------------------------------------------------------------------------------------------------------------------------------------------------------------------------------------------------------------------------------------------------------------------------------------------------------------------------------------------------------------------------------------------------------------------------------------------------------------------------------------------------------------------------------------------------|------------------------|-------|------------------|---------------------------|-------------------------------|------------------------|---------------------------------|--------------------------------------------------|---------------------------------------------------|-------------------------------|--|--|--|--|
| =              | Texas Peace Officer's Crash Report Mail to: Texas Department of Transportation, Crash Data & Analysis, P.4                                                                                                                                                                                                                                                                                                                                                                                                                                                                                                                                                                                                                                                                                                                                                                                                                                                                                                                                                                                                                                                                                                                                                                                                                                                                                                                                                                                                                                                                                                                                                                                                                                                                                                                                                                                                                                                                                                                                                                                                                     |                        |       |                  |                           | 78714.                        | Quest                  | ions? C                         | Call 844-274                                     | -7457                                             |                               |  |  |  |  |
| 1              | Texas Refer to Attached Code Sheet for Transportation                                                                                                                                                                                                                                                                                                                                                                                                                                                                                                                                                                                                                                                                                                                                                                                                                                                                                                                                                                                                                                                                                                                                                                                                                                                                                                                                                                                                                                                                                                                                                                                                                                                                                                                                                                                                                                                                                                                                                                                                                                                                          |                        |       |                  |                           | cles, oc                      | cupants                | s, injure                       | ed, etc.)                                        | Page <u>1</u>                                     | of <u>5</u>                   |  |  |  |  |
|                |                                                                                                                                                                                                                                                                                                                                                                                                                                                                                                                                                                                                                                                                                                                                                                                                                                                                                                                                                                                                                                                                                                                                                                                                                                                                                                                                                                                                                                                                                                                                                                                                                                                                                                                                                                                                                                                                                                                                                                                                                                                                                                                                | Case<br>D              | 15-0  | 009              | 689                       |                               |                        | Loc<br>Use                      |                                                  |                                                   |                               |  |  |  |  |
| NOI            | *County Name COLLIN *City Name N                                                                                                                                                                                                                                                                                                                                                                                                                                                                                                                                                                                                                                                                                                                                                                                                                                                                                                                                                                                                                                                                                                                                                                                                                                                                                                                                                                                                                                                                                                                                                                                                                                                                                                                                                                                                                                                                                                                                                                                                                                                                                               | 1CKI                   | NNE   | ΞΥ               |                           |                               |                        |                                 |                                                  |                                                   | Outside<br>City Limit         |  |  |  |  |
| 0CA1           | In your opinion, did this crash result in at least \$1,000 damage to any one person's property?   No (decimal degrees)                                                                                                                                                                                                                                                                                                                                                                                                                                                                                                                                                                                                                                                                                                                                                                                                                                                                                                                                                                                                                                                                                                                                                                                                                                                                                                                                                                                                                                                                                                                                                                                                                                                                                                                                                                                                                                                                                                                                                                                                         |                        | 1 1   |                  | Longi<br>(decir           | ude<br>nal degi               | rees)                  |                                 |                                                  | ·                                                 |                               |  |  |  |  |
| NåL            | ROAD ON WHICH CRASH OCCURRED  *1 Rdwy. Cl.  *Hwy.                                                                                                                                                                                                                                                                                                                                                                                                                                                                                                                                                                                                                                                                                                                                                                                                                                                                                                                                                                                                                                                                                                                                                                                                                                                                                                                                                                                                                                                                                                                                                                                                                                                                                                                                                                                                                                                                                                                                                                                                                                                                              |                        | *St   | reet             |                           |                               | 20.01                  |                                 |                                                  | 4 Street                                          |                               |  |  |  |  |
| CATION         | Sys. SH Num. 5 Part I Num. 2 I OU Prefix  Crash Occurred on a Private Drive of Toll Road/ Speed Const. Yes V                                                                                                                                                                                                                                                                                                                                                                                                                                                                                                                                                                                                                                                                                                                                                                                                                                                                                                                                                                                                                                                                                                                                                                                                                                                                                                                                                                                                                                                                                                                                                                                                                                                                                                                                                                                                                                                                                                                                                                                                                   | S<br>Vorkers           |       | es St            | reet A                    | IVI<br>SPHAL                  | CDON<br>T              | IALD                            |                                                  | Suffix                                            | ST                            |  |  |  |  |
| NTIFI(         | Road/Private Property/Parking Lot Toll Lane Limit 50 Zone No F INTERSECTION, NEAREST INT | Present<br>CTING F     | _     |                  | esc.<br>REFERE            | NCE M                         | ARKEF                  | ₹                               |                                                  |                                                   |                               |  |  |  |  |
| ЮĒ             |                                                                                                                                                                                                                                                                                                                                                                                                                                                                                                                                                                                                                                                                                                                                                                                                                                                                                                                                                                                                                                                                                                                                                                                                                                                                                                                                                                                                                                                                                                                                                                                                                                                                                                                                                                                                                                                                                                                                                                                                                                                                                                                                | 3 Stree<br>Prefix      | t     |                  | reet<br>ame               |                               | STE                    | WAR                             | Т                                                | 4 Street<br>Suffix                                | RD                            |  |  |  |  |
|                | Distance from Int. or Ref. Marker  50    FT   3 Dir. from Int.   Reference   Street                                                                                                                                                                                                                                                                                                                                                                                                                                                                                                                                                                                                                                                                                                                                                                                                                                                                                                                                                                                                                                                                                                                                                                                                                                                                                                                                                                                                                                                                                                                                                                                                                                                                                                                                                                                                                                                                                                                                                                                                                                            | et CON                 | ICRE  | TE               |                           |                               |                        | RF<br>Nu                        |                                                  | <u> </u>                                          |                               |  |  |  |  |
|                | Unit Num. 1 5 Unit Desc. 1 Parked Hit and State TX LP Num. FVC8229                                                                                                                                                                                                                                                                                                                                                                                                                                                                                                                                                                                                                                                                                                                                                                                                                                                                                                                                                                                                                                                                                                                                                                                                                                                                                                                                                                                                                                                                                                                                                                                                                                                                                                                                                                                                                                                                                                                                                                                                                                                             | )                      | VIN_  | 1 <sub>I</sub> N | _4 <sub>_1</sub> A        | <sub>1</sub> L <sub>1</sub> 1 | 1,1,                   | D <sub>1</sub> 6                |                                                  | 2,2,2                                             | -                             |  |  |  |  |
|                | Year L2 O O O Color GRY Make NISSAN                                                                                                                                                                                                                                                                                                                                                                                                                                                                                                                                                                                                                                                                                                                                                                                                                                                                                                                                                                                                                                                                                                                                                                                                                                                                                                                                                                                                                                                                                                                                                                                                                                                                                                                                                                                                                                                                                                                                                                                                                                                                                            | Veh.<br>Model <i>F</i> | ALTI  | MA               |                           |                               | 7                      | Body<br>Style I                 | oи <b> </b>   Е                                  | ol., Fire, EMS<br>mergency (E<br>larrative if ch  | xplain in                     |  |  |  |  |
|                | Type 5 State Num. Class 5 End                                                                                                                                                                                                                                                                                                                                                                                                                                                                                                                                                                                                                                                                                                                                                                                                                                                                                                                                                                                                                                                                                                                                                                                                                                                                                                                                                                                                                                                                                                                                                                                                                                                                                                                                                                                                                                                                                                                                                                                                                                                                                                  | CDL<br>d. E            | 5     | 11<br>Res        |                           | 5                             | DOB<br>(MM/D           | D/YYY                           | Y) <u>10                                    </u> | 0181/119                                          | 9141                          |  |  |  |  |
| SNO            | Address (Street, City, State, ZIP) 5005 PEAR RIDGE 1522, DALLAS, TX 75287                                                                                                                                                                                                                                                                                                                                                                                                                                                                                                                                                                                                                                                                                                                                                                                                                                                                                                                                                                                                                                                                                                                                                                                                                                                                                                                                                                                                                                                                                                                                                                                                                                                                                                                                                                                                                                                                                                                                                                                                                                                      | 5≥                     |       | ij               | [3                        | <del>ा इं</del>               | T_I                    | -1                              | . I . I                                          | . 6                                               | . I D E                       |  |  |  |  |
| PERS           | Name: Last, First, Middle  13 Seat 12 Seat 13 Seat 14 Seat 14 Seat 15 Seat 15 Seat 16  | 14 Injur<br>Severity   | Age   | 15<br>Ethnicit   | 16 Sex                    | 18 Rest                       | 19<br>Airbag           | Z0<br>Helmel                    | 22 Alc.<br>Spec.                                 | Result<br>23 Drug<br>Spec.                        | Result<br>25 Drug<br>Categor  |  |  |  |  |
| 8              | 1 1 1 PADILLA, SERVIO, TULIO-PERRIRA                                                                                                                                                                                                                                                                                                                                                                                                                                                                                                                                                                                                                                                                                                                                                                                                                                                                                                                                                                                                                                                                                                                                                                                                                                                                                                                                                                                                                                                                                                                                                                                                                                                                                                                                                                                                                                                                                                                                                                                                                                                                                           | N                      | 21    | H                |                           | 1 1                           |                        |                                 | N 96                                             | 96 9                                              |                               |  |  |  |  |
| DRIVI          | 2 2 3 GUITERREZ, KAREN                                                                                                                                                                                                                                                                                                                                                                                                                                                                                                                                                                                                                                                                                                                                                                                                                                                                                                                                                                                                                                                                                                                                                                                                                                                                                                                                                                                                                                                                                                                                                                                                                                                                                                                                                                                                                                                                                                                                                                                                                                                                                                         | N                      | 19    | Н                | 2                         | 1 1                           | 1                      | 97 [                            | Not Ap                                           | plicable - Alc<br>sults are only                  | ohol and                      |  |  |  |  |
| ICLE           | 3 2 4 MADRANO, ROSIE                                                                                                                                                                                                                                                                                                                                                                                                                                                                                                                                                                                                                                                                                                                                                                                                                                                                                                                                                                                                                                                                                                                                                                                                                                                                                                                                                                                                                                                                                                                                                                                                                                                                                                                                                                                                                                                                                                                                                                                                                                                                                                           | N                      | 44    | Н                | 2                         | 1 1                           | 1                      | 97 [                            |                                                  | er/Primary Pe<br>each Unit.                       |                               |  |  |  |  |
| VEH            | Owner   Owner/Lessee                                                                                                                                                                                                                                                                                                                                                                                                                                                                                                                                                                                                                                                                                                                                                                                                                                                                                                                                                                                                                                                                                                                                                                                                                                                                                                                                                                                                                                                                                                                                                                                                                                                                                                                                                                                                                                                                                                                                                                                                                                                                                                           |                        |       |                  |                           |                               |                        |                                 |                                                  |                                                   |                               |  |  |  |  |
|                | Lessee Name & Address 5005 PEAR RIDGE 1522, DALLAS, TX 7                                                                                                                                                                                                                                                                                                                                                                                                                                                                                                                                                                                                                                                                                                                                                                                                                                                                                                                                                                                                                                                                                                                                                                                                                                                                                                                                                                                                                                                                                                                                                                                                                                                                                                                                                                                                                                                                                                                                                                                                                                                                       |                        |       |                  | Fin                       | Resp                          |                        |                                 |                                                  |                                                   |                               |  |  |  |  |
|                | Lessee   Name & Address   5005 PEAR RIDGE 1522, DALLAS, TX 75287                                                                                                                                                                                                                                                                                                                                                                                                                                                                                                                                                                                                                                                                                                                                                                                                                                                                                                                                                                                                                                                                                                                                                                                                                                                                                                                                                                                                                                                                                                                                                                                                                                                                                                                                                                                                                                                                                                                                                                                                                                                               |                        |       |                  |                           |                               |                        |                                 |                                                  |                                                   |                               |  |  |  |  |
|                | Fin. Resp. No Exempt Resp. Type 2 Name Num. ARC TX 300200000  Fin. Resp. Phone Num. (866) 490-3163  Towed By SAULS  Num. ARC TX 300200000  27 Vehicle Yes Damage Rating 1 1 2 - F D - 4 Damage Rating 2 1 V B - 7 Inventoried No                                                                                                                                                                                                                                                                                                                                                                                                                                                                                                                                                                                                                                                                                                                                                                                                                                                                                                                                                                                                                                                                                                                                                                                                                                                                                                                                                                                                                                                                                                                                                                                                                                                                                                                                                                                                                                                                                               |                        |       |                  |                           |                               |                        |                                 |                                                  |                                                   |                               |  |  |  |  |
| L              | By SAULS To SAULS 832 E UN                                                                                                                                                                                                                                                                                                                                                                                                                                                                                                                                                                                                                                                                                                                                                                                                                                                                                                                                                                                                                                                                                                                                                                                                                                                                                                                                                                                                                                                                                                                                                                                                                                                                                                                                                                                                                                                                                                                                                                                                                                                                                                     |                        |       |                  |                           |                               |                        |                                 | 0 11 0                                           | 0 1 0                                             | , ,                           |  |  |  |  |
|                | Num. 2 Desc. 1 Vehicle Run State IX Num. BR95142  Veh. Veh.                                                                                                                                                                                                                                                                                                                                                                                                                                                                                                                                                                                                                                                                                                                                                                                                                                                                                                                                                                                                                                                                                                                                                                                                                                                                                                                                                                                                                                                                                                                                                                                                                                                                                                                                                                                                                                                                                                                                                                                                                                                                    | Veh.                   | _     |                  |                           | 1016                          | 7                      | Body                            |                                                  | 121413<br>ol., Fire, EMS<br>mergency (E           | S on                          |  |  |  |  |
|                | 8 DL/ID                                                                                                                                                                                                                                                                                                                                                                                                                                                                                                                                                                                                                                                                                                                                                                                                                                                                                                                                                                                                                                                                                                                                                                                                                                                                                                                                                                                                                                                                                                                                                                                                                                                                                                                                                                                                                                                                                                                                                                                                                                                                                                                        | Model I                | EXPI  | 11               | DL                        | A                             | DOB                    | Style I                         |                                                  | larrative if ch                                   | ecked)                        |  |  |  |  |
| S              | Type 1 State TX Num. 20139752 Class C End Address (Street, City, State, ZIP) 1118 GRACE DR, PRINCETON, TX 75407                                                                                                                                                                                                                                                                                                                                                                                                                                                                                                                                                                                                                                                                                                                                                                                                                                                                                                                                                                                                                                                                                                                                                                                                                                                                                                                                                                                                                                                                                                                                                                                                                                                                                                                                                                                                                                                                                                                                                                                                                | d. 9                   | 6     | Res              | st.                       |                               | (MM/E                  | DD/YYY                          | Y) <u>[0                                    </u> | <u>019</u> ,/ <u>119</u>                          | 1/14)                         |  |  |  |  |
| PERSON         | Name: Last First Middle                                                                                                                                                                                                                                                                                                                                                                                                                                                                                                                                                                                                                                                                                                                                                                                                                                                                                                                                                                                                                                                                                                                                                                                                                                                                                                                                                                                                                                                                                                                                                                                                                                                                                                                                                                                                                                                                                                                                                                                                                                                                                                        | 14 Injury<br>Severity  |       | nicity           | Sex                       | Restr                         | ge                     | net                             | Alc.                                             | ult<br>Srug                                       | Result<br>25 Drug<br>Category |  |  |  |  |
| å PE           | Enter Driver or Primary Person for this Unit on first line                                                                                                                                                                                                                                                                                                                                                                                                                                                                                                                                                                                                                                                                                                                                                                                                                                                                                                                                                                                                                                                                                                                                                                                                                                                                                                                                                                                                                                                                                                                                                                                                                                                                                                                                                                                                                                                                                                                                                                                                                                                                     | Sevi                   | Age   | 15<br>Ethnicit   | 16 5                      | 18                            | 19<br>Airbag           | 20<br>Helmet                    | 22 Alc.<br>Spec.                                 | Result<br>23 Dru<br>Spec.                         | Res<br>Cat                    |  |  |  |  |
| NVER           | 1 1 1 FIELDS, PERDDITAH, MUTSINZE                                                                                                                                                                                                                                                                                                                                                                                                                                                                                                                                                                                                                                                                                                                                                                                                                                                                                                                                                                                                                                                                                                                                                                                                                                                                                                                                                                                                                                                                                                                                                                                                                                                                                                                                                                                                                                                                                                                                                                                                                                                                                              | N                      | 41    | В                | 2                         | 1 1                           | 1                      | 97 [                            | N 96                                             |                                                   | 7 97                          |  |  |  |  |
| E DF           |                                                                                                                                                                                                                                                                                                                                                                                                                                                                                                                                                                                                                                                                                                                                                                                                                                                                                                                                                                                                                                                                                                                                                                                                                                                                                                                                                                                                                                                                                                                                                                                                                                                                                                                                                                                                                                                                                                                                                                                                                                                                                                                                | +                      |       |                  |                           |                               |                        |                                 | Drug Re                                          | plicable - Alc<br>sults are only<br>er/Primary Pe | reported                      |  |  |  |  |
| FHICLE, DRIVER |                                                                                                                                                                                                                                                                                                                                                                                                                                                                                                                                                                                                                                                                                                                                                                                                                                                                                                                                                                                                                                                                                                                                                                                                                                                                                                                                                                                                                                                                                                                                                                                                                                                                                                                                                                                                                                                                                                                                                                                                                                                                                                                                | +                      |       |                  |                           | +                             |                        |                                 | 1                                                | each Unit.                                        | -                             |  |  |  |  |
| ľ              | Owner/Lessee FIELDS, PERDDITAH, MUTSINZE Lessee Name & Address 1118 GRACE DR, PRINCETON, TX 7540                                                                                                                                                                                                                                                                                                                                                                                                                                                                                                                                                                                                                                                                                                                                                                                                                                                                                                                                                                                                                                                                                                                                                                                                                                                                                                                                                                                                                                                                                                                                                                                                                                                                                                                                                                                                                                                                                                                                                                                                                               | <del></del><br>)7      |       |                  | -                         | -                             |                        | -                               | •                                                |                                                   |                               |  |  |  |  |
|                | Proof of Yes Expired 26 Fin. Fin. Resp. No Exempt Resp. Type 2 Name                                                                                                                                                                                                                                                                                                                                                                                                                                                                                                                                                                                                                                                                                                                                                                                                                                                                                                                                                                                                                                                                                                                                                                                                                                                                                                                                                                                                                                                                                                                                                                                                                                                                                                                                                                                                                                                                                                                                                                                                                                                            |                        |       |                  | Fin.<br>Nun               | Resp.                         | 4410-                  | -34-8                           | 35-04                                            |                                                   |                               |  |  |  |  |
|                | Fin. Resp. Phone Num. (800) 841-3000  27 Vehicle Damage Rating 1 1 2 - F                                                                                                                                                                                                                                                                                                                                                                                                                                                                                                                                                                                                                                                                                                                                                                                                                                                                                                                                                                                                                                                                                                                                                                                                                                                                                                                                                                                                                                                                                                                                                                                                                                                                                                                                                                                                                                                                                                                                                                                                                                                       | 'D'.                   | 1     |                  | ehicle<br>age Ra          | ing 2 <b>6</b>                | . بــــــ              |                                 | 3,D, -2                                          | Vehicle<br>Inventorie                             | Yes<br>ed∎ No                 |  |  |  |  |
|                | Towed By DRIVER To DRIVEN AWAY                                                                                                                                                                                                                                                                                                                                                                                                                                                                                                                                                                                                                                                                                                                                                                                                                                                                                                                                                                                                                                                                                                                                                                                                                                                                                                                                                                                                                                                                                                                                                                                                                                                                                                                                                                                                                                                                                                                                                                                                                                                                                                 |                        |       | R                |                           |                               |                        |                                 |                                                  | -!                                                |                               |  |  |  |  |