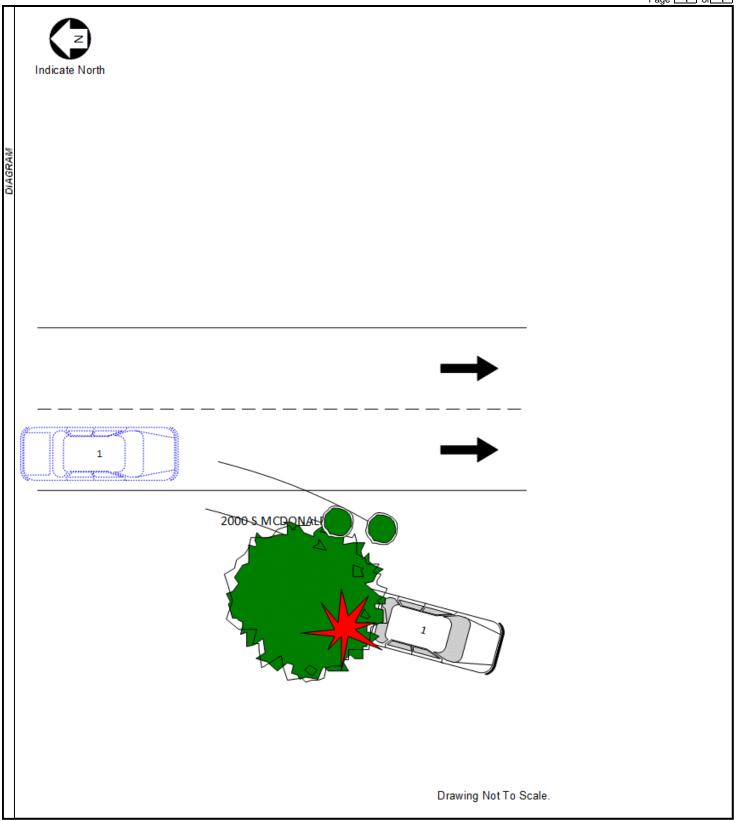

|         |              |     |              |     |             |
|                      |         |              |     |              |     |             |
|                      |         |              |     |              |     |             |
|                      |         |              |     |              |     |             |
|                      |         |              |     |              |     |             |
|                      |         |              |     |              |     |             |
|                      |         |              |     |              |     |             |
|                      |         |              |     |              |     |             |
|                      |         | *            | * E | N            | D ' | * *         |



| La             | aw Enforcement and TxDOT Use ONLY FATAL CMV SCHOOL BUS RAILROAD