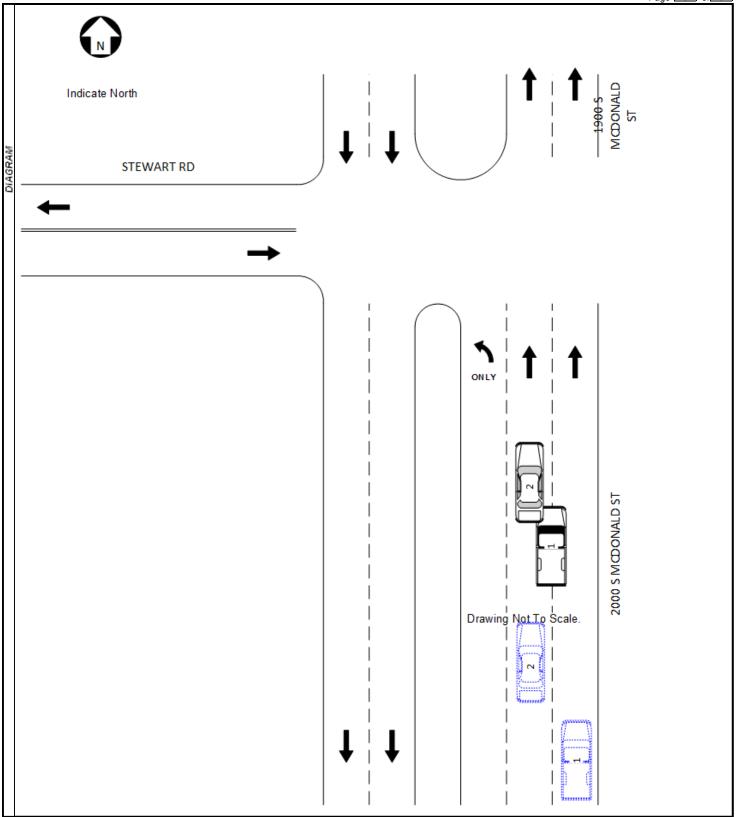

| La             | w Enforcement and TxDOT Use ONLY  FATAL CMV SCHOOL BUS RAILROAD MAB SUPPLEMENT A                                                                                                                                                                                                                                                                                                                                                                                                                                                                                                                                                                                                                                                                                                                                                                                                                                                                                                                                                                                                                                                                                                                                                                                                                                                                                                                                                                                                                                                                                                                                                                                                                                                                                                                                                                                                                                                                                                                                                                                                                                               | CTIVE                  | _ ZON | JE U             | otal<br>um.<br>nits i O i | 0,3                           | Total<br>Num.<br>Prsns | ; <sub>1</sub> 0 <sub>1</sub> 0 | TxD<br>O <sub>1</sub> 6 <sub>1</sub> Cras        |                                                   |                               |  |  |  |  |
|----------------|--------------------------------------------------------------------------------------------------------------------------------------------------------------------------------------------------------------------------------------------------------------------------------------------------------------------------------------------------------------------------------------------------------------------------------------------------------------------------------------------------------------------------------------------------------------------------------------------------------------------------------------------------------------------------------------------------------------------------------------------------------------------------------------------------------------------------------------------------------------------------------------------------------------------------------------------------------------------------------------------------------------------------------------------------------------------------------------------------------------------------------------------------------------------------------------------------------------------------------------------------------------------------------------------------------------------------------------------------------------------------------------------------------------------------------------------------------------------------------------------------------------------------------------------------------------------------------------------------------------------------------------------------------------------------------------------------------------------------------------------------------------------------------------------------------------------------------------------------------------------------------------------------------------------------------------------------------------------------------------------------------------------------------------------------------------------------------------------------------------------------------|------------------------|-------|------------------|---------------------------|-------------------------------|------------------------|---------------------------------|--------------------------------------------------|---------------------------------------------------|-------------------------------|--|--|--|--|
| =              | Texas Peace Officer's Crash Report Mail to: Texas Department of Transportation, Crash Data & Analysis, P.4                                                                                                                                                                                                                                                                                                                                                                                                                                                                                                                                                                                                                                                                                                                                                                                                                                                                                                                                                                                                                                                                                                                                                                                                                                                                                                                                                                                                                                                                                                                                                                                                                                                                                                                                                                                                                                                                                                                                                                                                                     |                        |       |                  |                           | 78714.                        | Quest                  | ions? C                         | Call 844-274                                     | -7457                                             |                               |  |  |  |  |
| 1              | Texas Refer to Attached Code Sheet for Transportation                                                                                                                                                                                                                                                                                                                                                                                                                                                                                                                                                                                                                                                                                                                                                                                                                                                                                                                                                                                                                                                                                                                                                                                                                                                                                                                                                                                                                                                                                                                                                                                                                                                                                                                                                                                                                                                                                                                                                                                                                                                                          |                        |       |                  |                           | cles, oc                      | cupants                | s, injure                       | ed, etc.)                                        | Page <u>1</u>                                     | of <u>5</u>                   |  |  |  |  |
|                |                                                                                                                                                                                                                                                                                                                                                                                                                                                                                                                                                                                                                                                                                                                                                                                                                                                                                                                                                                                                                                                                                                                                                                                                                                                                                                                                                                                                                                                                                                                                                                                                                                                                                                                                                                                                                                                                                                                                                                                                                                                                                                                                | Case<br>D              | 15-0  | 009              | 689                       |                               |                        | Loc<br>Use                      |                                                  |                                                   |                               |  |  |  |  |
| NOI            | *County Name COLLIN *City Name N                                                                                                                                                                                                                                                                                                                                                                                                                                                                                                                                                                                                                                                                                                                                                                                                                                                                                                                                                                                                                                                                                                                                                                                                                                                                                                                                                                                                                                                                                                                                                                                                                                                                                                                                                                                                                                                                                                                                                                                                                                                                                               | 1CKI                   | NNE   | ΞΥ               |                           |                               |                        |                                 |                                                  |                                                   | Outside<br>City Limit         |  |  |  |  |
| 0CA1           | In your opinion, did this crash result in at least \$1,000 damage to any one person's property?   No (decimal degrees)                                                                                                                                                                                                                                                                                                                                                                                                                                                                                                                                                                                                                                                                                                                                                                                                                                                                                                                                                                                                                                                                                                                                                                                                                                                                                                                                                                                                                                                                                                                                                                                                                                                                                                                                                                                                                                                                                                                                                                                                         |                        | 1 1   |                  | Longi<br>(decir           | ude<br>nal degi               | rees)                  |                                 |                                                  | ·                                                 |                               |  |  |  |  |
| NåL            | ROAD ON WHICH CRASH OCCURRED  *1 Rdwy. Cl.  *Hwy.                                                                                                                                                                                                                                                                                                                                                                                                                                                                                                                                                                                                                                                                                                                                                                                                                                                                                                                                                                                                                                                                                                                                                                                                                                                                                                                                                                                                                                                                                                                                                                                                                                                                                                                                                                                                                                                                                                                                                                                                                                                                              |                        | *St   | reet             |                           |                               | 20.01                  |                                 |                                                  | 4 Street                                          |                               |  |  |  |  |
| CATION         | Sys. SH Num. 5 Part I Num. 2 I OU Prefix  Crash Occurred on a Private Drive of Toll Road/ Speed Const. Yes V                                                                                                                                                                                                                                                                                                                                                                                                                                                                                                                                                                                                                                                                                                                                                                                                                                                                                                                                                                                                                                                                                                                                                                                                                                                                                                                                                                                                                                                                                                                                                                                                                                                                                                                                                                                                                                                                                                                                                                                                                   | S<br>Vorkers           |       | es St            | reet A                    | IVI<br>SPHAL                  | CDON<br>T              | IALD                            |                                                  | Suffix                                            | ST                            |  |  |  |  |
| NTIFI(         | Road/Private Property/Parking Lot Toll Lane Limit 50 Zone No F INTERSECTION, NEAREST INT | Present<br>CTING F     | _     |                  | esc.<br>REFERE            | NCE M                         | ARKEF                  | ₹                               |                                                  |                                                   |                               |  |  |  |  |
| ЮĒ             |                                                                                                                                                                                                                                                                                                                                                                                                                                                                                                                                                                                                                                                                                                                                                                                                                                                                                                                                                                                                                                                                                                                                                                                                                                                                                                                                                                                                                                                                                                                                                                                                                                                                                                                                                                                                                                                                                                                                                                                                                                                                                                                                | 3 Stree<br>Prefix      | t     |                  | reet<br>ame               |                               | STE                    | WAR                             | Т                                                | 4 Street<br>Suffix                                | RD                            |  |  |  |  |
|                | Distance from Int. or Ref. Marker  50    FT   3 Dir. from Int.   Reference   Street                                                                                                                                                                                                                                                                                                                                                                                                                                                                                                                                                                                                                                                                                                                                                                                                                                                                                                                                                                                                                                                                                                                                                                                                                                                                                                                                                                                                                                                                                                                                                                                                                                                                                                                                                                                                                                                                                                                                                                                                                                            | et CON                 | ICRE  | TE               |                           |                               |                        | RF<br>Nu                        |                                                  | <u> </u>                                          |                               |  |  |  |  |
|                | Unit Num. 1 5 Unit Desc. 1 Parked Hit and State TX LP Num. FVC8229                                                                                                                                                                                                                                                                                                                                                                                                                                                                                                                                                                                                                                                                                                                                                                                                                                                                                                                                                                                                                                                                                                                                                                                                                                                                                                                                                                                                                                                                                                                                                                                                                                                                                                                                                                                                                                                                                                                                                                                                                                                             | )                      | VIN_  | 1 <sub>I</sub> N | _4 <sub>_1</sub> A        | <sub>1</sub> L <sub>1</sub> 1 | 1,1,                   | D <sub>1</sub> 6                |                                                  | 2,2,2                                             | -                             |  |  |  |  |
|                | Year L2 O O O Color GRY Make NISSAN                                                                                                                                                                                                                                                                                                                                                                                                                                                                                                                                                                                                                                                                                                                                                                                                                                                                                                                                                                                                                                                                                                                                                                                                                                                                                                                                                                                                                                                                                                                                                                                                                                                                                                                                                                                                                                                                                                                                                                                                                                                                                            | Veh.<br>Model <i>F</i> | ALTI  | MA               |                           |                               | 7                      | Body<br>Style I                 | oи <b> </b>   Е                                  | ol., Fire, EMS<br>mergency (E<br>larrative if ch  | xplain in                     |  |  |  |  |
|                | Type 5 State Num. Class 5 End                                                                                                                                                                                                                                                                                                                                                                                                                                                                                                                                                                                                                                                                                                                                                                                                                                                                                                                                                                                                                                                                                                                                                                                                                                                                                                                                                                                                                                                                                                                                                                                                                                                                                                                                                                                                                                                                                                                                                                                                                                                                                                  | CDL<br>d. E            | 5     | 11<br>Res        |                           | 5                             | DOB<br>(MM/D           | D/YYY                           | Y) <u>10                                    </u> | 0181/119                                          | 9141                          |  |  |  |  |
| SNO            | Address (Street, City, State, ZIP) 5005 PEAR RIDGE 1522, DALLAS, TX 75287                                                                                                                                                                                                                                                                                                                                                                                                                                                                                                                                                                                                                                                                                                                                                                                                                                                                                                                                                                                                                                                                                                                                                                                                                                                                                                                                                                                                                                                                                                                                                                                                                                                                                                                                                                                                                                                                                                                                                                                                                                                      | 5≥                     |       | ij               | [3                        | <del>ा इं</del>               | T_I                    | -1                              | . I . I                                          | . 6                                               | . I D E                       |  |  |  |  |
| PERS           | Name: Last, First, Middle  13 Seat 12 Seat 13 Seat 14 Seat 14 Seat 15 Seat 15 Seat 16  | 14 Injur<br>Severity   | Age   | 15<br>Ethnicit   | 16 Sex                    | 18 Rest                       | 19<br>Airbag           | Z0<br>Helmel                    | 22 Alc.<br>Spec.                                 | Result<br>23 Drug<br>Spec.                        | Result<br>25 Drug<br>Categor  |  |  |  |  |
| 8              | 1 1 1 PADILLA, SERVIO, TULIO-PERRIRA                                                                                                                                                                                                                                                                                                                                                                                                                                                                                                                                                                                                                                                                                                                                                                                                                                                                                                                                                                                                                                                                                                                                                                                                                                                                                                                                                                                                                                                                                                                                                                                                                                                                                                                                                                                                                                                                                                                                                                                                                                                                                           | N                      | 21    | H                |                           | 1 1                           |                        |                                 | N 96                                             | 96 9                                              |                               |  |  |  |  |
| DRIVI          | 2 2 3 GUITERREZ, KAREN                                                                                                                                                                                                                                                                                                                                                                                                                                                                                                                                                                                                                                                                                                                                                                                                                                                                                                                                                                                                                                                                                                                                                                                                                                                                                                                                                                                                                                                                                                                                                                                                                                                                                                                                                                                                                                                                                                                                                                                                                                                                                                         | N                      | 19    | Н                | 2                         | 1 1                           | 1                      | 97 [                            | Not Ap                                           | plicable - Alc<br>sults are only                  | ohol and                      |  |  |  |  |
| ICLE           | 3 2 4 MADRANO, ROSIE                                                                                                                                                                                                                                                                                                                                                                                                                                                                                                                                                                                                                                                                                                                                                                                                                                                                                                                                                                                                                                                                                                                                                                                                                                                                                                                                                                                                                                                                                                                                                                                                                                                                                                                                                                                                                                                                                                                                                                                                                                                                                                           | N                      | 44    | Н                | 2                         | 1 1                           | 1                      | 97 [                            |                                                  | er/Primary Pe<br>each Unit.                       |                               |  |  |  |  |
| VEH            | Owner   Owner/Lessee                                                                                                                                                                                                                                                                                                                                                                                                                                                                                                                                                                                                                                                                                                                                                                                                                                                                                                                                                                                                                                                                                                                                                                                                                                                                                                                                                                                                                                                                                                                                                                                                                                                                                                                                                                                                                                                                                                                                                                                                                                                                                                           |                        |       |                  |                           |                               |                        |                                 |                                                  |                                                   |                               |  |  |  |  |
|                | Lessee Name & Address 5005 PEAR RIDGE 1522, DALLAS, TX 7                                                                                                                                                                                                                                                                                                                                                                                                                                                                                                                                                                                                                                                                                                                                                                                                                                                                                                                                                                                                                                                                                                                                                                                                                                                                                                                                                                                                                                                                                                                                                                                                                                                                                                                                                                                                                                                                                                                                                                                                                                                                       |                        |       |                  | Fin                       | Resp                          |                        |                                 |                                                  |                                                   |                               |  |  |  |  |
|                | Lessee   Name & Address   5005 PEAR RIDGE 1522, DALLAS, TX 75287                                                                                                                                                                                                                                                                                                                                                                                                                                                                                                                                                                                                                                                                                                                                                                                                                                                                                                                                                                                                                                                                                                                                                                                                                                                                                                                                                                                                                                                                                                                                                                                                                                                                                                                                                                                                                                                                                                                                                                                                                                                               |                        |       |                  |                           |                               |                        |                                 |                                                  |                                                   |                               |  |  |  |  |
|                | Fin. Resp. No Exempt Resp. Type 2 Name Num. ARC TX 300200000  Fin. Resp. Phone Num. (866) 490-3163  Towed By SAULS  Num. ARC TX 300200000  27 Vehicle Yes Damage Rating 1 1 2 - F D - 4 Damage Rating 2 1 V B - 7 Inventoried No                                                                                                                                                                                                                                                                                                                                                                                                                                                                                                                                                                                                                                                                                                                                                                                                                                                                                                                                                                                                                                                                                                                                                                                                                                                                                                                                                                                                                                                                                                                                                                                                                                                                                                                                                                                                                                                                                               |                        |       |                  |                           |                               |                        |                                 |                                                  |                                                   |                               |  |  |  |  |
| L              | By SAULS To SAULS 832 E UN                                                                                                                                                                                                                                                                                                                                                                                                                                                                                                                                                                                                                                                                                                                                                                                                                                                                                                                                                                                                                                                                                                                                                                                                                                                                                                                                                                                                                                                                                                                                                                                                                                                                                                                                                                                                                                                                                                                                                                                                                                                                                                     |                        |       |                  |                           |                               |                        |                                 | 0 11 0                                           | 0 1 0                                             | , ,                           |  |  |  |  |
|                | Num. 2 Desc. 1 Vehicle Run State IX Num. BR95142  Veh. Veh.                                                                                                                                                                                                                                                                                                                                                                                                                                                                                                                                                                                                                                                                                                                                                                                                                                                                                                                                                                                                                                                                                                                                                                                                                                                                                                                                                                                                                                                                                                                                                                                                                                                                                                                                                                                                                                                                                                                                                                                                                                                                    | Veh.                   | _     |                  |                           | 1016                          | 7                      | Body                            |                                                  | 121413<br>ol., Fire, EMS<br>mergency (E           | S on                          |  |  |  |  |
|                | 8 DL/ID                                                                                                                                                                                                                                                                                                                                                                                                                                                                                                                                                                                                                                                                                                                                                                                                                                                                                                                                                                                                                                                                                                                                                                                                                                                                                                                                                                                                                                                                                                                                                                                                                                                                                                                                                                                                                                                                                                                                                                                                                                                                                                                        | Model I                | EXPI  | 11               | DL                        | A                             | DOB                    | Style I                         |                                                  | larrative if ch                                   | ecked)                        |  |  |  |  |
| S              | Type 1 State TX Num. 20139752 Class C End Address (Street, City, State, ZIP) 1118 GRACE DR, PRINCETON, TX 75407                                                                                                                                                                                                                                                                                                                                                                                                                                                                                                                                                                                                                                                                                                                                                                                                                                                                                                                                                                                                                                                                                                                                                                                                                                                                                                                                                                                                                                                                                                                                                                                                                                                                                                                                                                                                                                                                                                                                                                                                                | d. 9                   | 6     | Res              | st.                       |                               | (MM/E                  | DD/YYY                          | Y) <u>[0                                    </u> | <u>019</u> ,/ <u>119</u>                          | 1/14)                         |  |  |  |  |
| PERSON         | Name: Last First Middle                                                                                                                                                                                                                                                                                                                                                                                                                                                                                                                                                                                                                                                                                                                                                                                                                                                                                                                                                                                                                                                                                                                                                                                                                                                                                                                                                                                                                                                                                                                                                                                                                                                                                                                                                                                                                                                                                                                                                                                                                                                                                                        | 14 Injury<br>Severity  |       | nicity           | Sex                       | Restr                         | ge                     | net                             | Alc.                                             | ult<br>Srug                                       | Result<br>25 Drug<br>Category |  |  |  |  |
| å PE           | Enter Driver or Primary Person for this Unit on first line                                                                                                                                                                                                                                                                                                                                                                                                                                                                                                                                                                                                                                                                                                                                                                                                                                                                                                                                                                                                                                                                                                                                                                                                                                                                                                                                                                                                                                                                                                                                                                                                                                                                                                                                                                                                                                                                                                                                                                                                                                                                     | Sevi                   | Age   | 15<br>Ethnicit   | 16 5                      | 18                            | 19<br>Airbag           | 20<br>Helmet                    | 22 Alc.<br>Spec.                                 | Result<br>23 Dru<br>Spec.                         | Res<br>Cat                    |  |  |  |  |
| NVER           | 1 1 1 FIELDS, PERDDITAH, MUTSINZE                                                                                                                                                                                                                                                                                                                                                                                                                                                                                                                                                                                                                                                                                                                                                                                                                                                                                                                                                                                                                                                                                                                                                                                                                                                                                                                                                                                                                                                                                                                                                                                                                                                                                                                                                                                                                                                                                                                                                                                                                                                                                              | N                      | 41    | В                | 2                         | 1 1                           | 1                      | 97 [                            | N 96                                             |                                                   | 7 97                          |  |  |  |  |
| E DF           |                                                                                                                                                                                                                                                                                                                                                                                                                                                                                                                                                                                                                                                                                                                                                                                                                                                                                                                                                                                                                                                                                                                                                                                                                                                                                                                                                                                                                                                                                                                                                                                                                                                                                                                                                                                                                                                                                                                                                                                                                                                                                                                                | +                      |       |                  |                           |                               |                        |                                 | Drug Re                                          | plicable - Alc<br>sults are only<br>er/Primary Pe | reported                      |  |  |  |  |
| FHICLE, DRIVER |                                                                                                                                                                                                                                                                                                                                                                                                                                                                                                                                                                                                                                                                                                                                                                                                                                                                                                                                                                                                                                                                                                                                                                                                                                                                                                                                                                                                                                                                                                                                                                                                                                                                                                                                                                                                                                                                                                                                                                                                                                                                                                                                | +                      |       |                  |                           | +                             |                        |                                 | 1                                                | each Unit.                                        | -                             |  |  |  |  |
| ľ              | Owner/Lessee FIELDS, PERDDITAH, MUTSINZE Lessee Name & Address 1118 GRACE DR, PRINCETON, TX 7540                                                                                                                                                                                                                                                                                                                                                                                                                                                                                                                                                                                                                                                                                                                                                                                                                                                                                                                                                                                                                                                                                                                                                                                                                                                                                                                                                                                                                                                                                                                                                                                                                                                                                                                                                                                                                                                                                                                                                                                                                               | <del></del><br>)7      |       |                  | -                         | -                             |                        | -                               | •                                                |                                                   |                               |  |  |  |  |
|                | Proof of Yes Expired 26 Fin. Fin. Resp. No Exempt Resp. Type 2 Name                                                                                                                                                                                                                                                                                                                                                                                                                                                                                                                                                                                                                                                                                                                                                                                                                                                                                                                                                                                                                                                                                                                                                                                                                                                                                                                                                                                                                                                                                                                                                                                                                                                                                                                                                                                                                                                                                                                                                                                                                                                            |                        |       |                  | Fin.<br>Nun               | Resp.                         | 4410-                  | -34-8                           | 35-04                                            |                                                   |                               |  |  |  |  |
|                | Fin. Resp. Phone Num. (800) 841-3000  27 Vehicle Damage Rating 1 1 2 - F                                                                                                                                                                                                                                                                                                                                                                                                                                                                                                                                                                                                                                                                                                                                                                                                                                                                                                                                                                                                                                                                                                                                                                                                                                                                                                                                                                                                                                                                                                                                                                                                                                                                                                                                                                                                                                                                                                                                                                                                                                                       | 'D'.                   | 1     |                  | ehicle<br>age Ra          | ing 2 <b>6</b>                | . بــــــ              |                                 | 3,D, -2                                          | Vehicle<br>Inventorie                             | Yes<br>ed∎ No                 |  |  |  |  |
|                | Towed By DRIVER To DRIVEN AWAY                                                                                                                                                                                                                                                                                                                                                                                                                                                                                                                                                                                                                                                                                                                                                                                                                                                                                                                                                                                                                                                                                                                                                                                                                                                                                                                                                                                                                                                                                                                                                                                                                                                                                                                                                                                                                                                                                                                                                                                                                                                                                                 |                        |       | R                |                           |                               |                        |                                 |                                                  | -!                                                |                               |  |  |  |  |