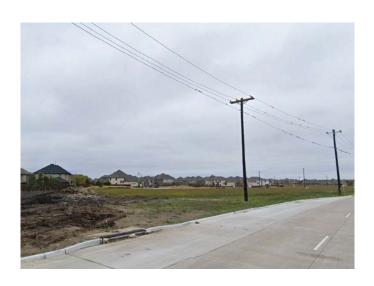

## Recioto Montessori School Site Plan Variance

19-0090SP

#### **Location Map**







#### **Aerial Exhibit**





### **Surrounding Area**





**Looking Northwest** 

**Looking Southeast** 

#### REMOTE FDC GENERAL COMMENTS 3. REMOTE FDC SHALL BE LOCATED 7 FT FROM THE CENTER OF THE FIRE HYDI REMOTE FDC SHALL BE LOCATED, AS PRACTICAL, NEAR THE CORNER OF THE BUILDING ON HE CHITS DO FIDE FOR OF THE FIRST LANG. GRAPHIC SCALE 2-GATES W FIRE PROTECTION SYSTEMS RECIOTO MONTESSORI NOTES VICINITY MAP LEGEND ECOURS CONCRETE PAVENEST WITH STEAKE TREATED SUBGRADE AND 46 DARK & 24" OCCUM of ADD PSI CONCRETE PAVENEST WITH OT LIME TREATED SUB-BASE AND 46 DARK & 24" OCCUM AND 46 D CITY OF McKINNEY SITE PLAN NOTES 97 3,000 PSI CONCRETE PAVEN WITH 6" LIME TREATED SUBGR AND #3 BARS @ 24" O.C.E.W. (I MO SERVE GENERAL GENER SITE PLAN SITE DATA SUMMARY TABLE EXISTING USE: PROPOSED USE: LOT 1 AREA: BUILDING HEIGHT: NUMBER OF BLDGS. BLD6. (29-0°) TOTA