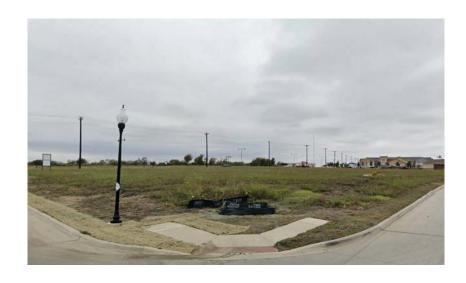

## Recioto Montessori School Site Plan Variance

19-0090SP

#### **Location Map**







#### **Aerial Exhibit**





### **Surrounding Area**





**Looking Northwest** 

**Looking Southeast** 

#### REMOTE FDC GENERAL COMMENTS 3. REMOTE FDC SHALL BE LOCATED 7 FT FROM THE CENTER OF THE FIRE HYDI REMOTE FDC SHALL BE LOCATED, AS PRACTICAL, NEAR THE CORNER OF THE BUILDING ON HE CHITS DO FIDE FOR OF THE FIRST LANG. GRAPHIC SCALE 2-GATES W FIRE PROTECTION SYSTEMS RECIOTO MONTESSORI NOTES VICINITY MAP LEGEND ECOURS CONCRETE PAVENEST WITH STEAKE TREATED SUBGRADE AND 46 DARK & 24" OCCUM of ADD PSI CONCRETE PAVENEST WITH OT LIME TREATED SUB-BASE AND 46 DARK & 24" OCCUM AND 46 D CITY OF McKINNEY SITE PLAN NOTES 97 3,000 PSI CONCRETE PAVEN WITH 6" LIME TREATED SUBGR AND #3 BARS @ 24" O.C.E.W. (I MO SERVE GENERAL GENER SITE PLAN SITE DATA SUMMARY TABLE EXISTING USE: PROPOSED USE: LOT 1 AREA: BUILDING HEIGHT: NUMBER OF BLDGS. BLD6. (29-0°) TO