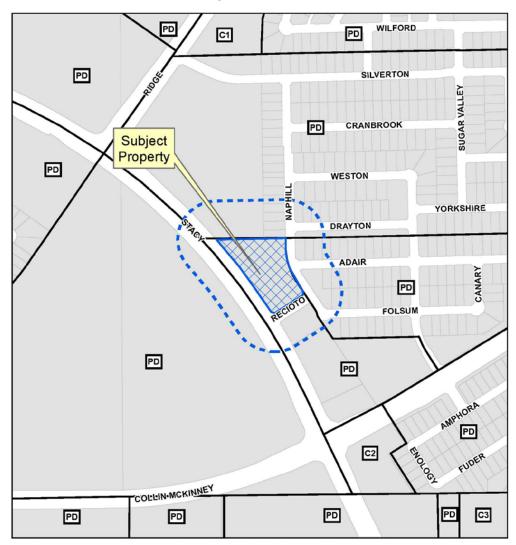

#### **Location Map**

### **Surrounding Area**

**Looking Northwest** 

**Looking Southeast** 