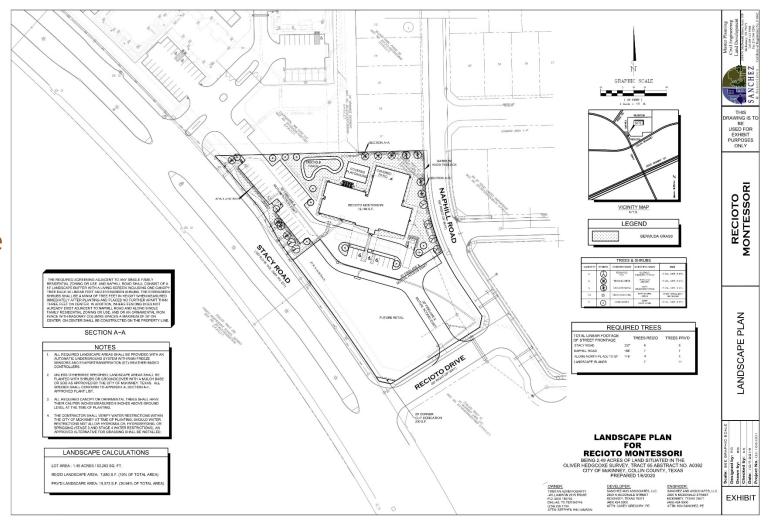

#### Proposed Landscape Plan

#### REMOTE FDC GENERAL COMMENTS 3. REMOTE FDC SHALL BE LOCATED 7 FT FROM THE CENTER OF THE FIRE HYDI REMOTE FDC SHALL BE LOCATED, AS PRACTICAL, NEAR THE CORNER OF THE BUILDING ON HE CHITS DO FIDE FOR OF THE FIRST LANG. GRAPHIC SCALE 2-GATES W FIRE PROTECTION SYSTEMS RECIOTO MONTESSORI NOTES VICINITY MAP LEGEND ECOURS CONCRETE PAVENEST WITH STEAKE TREATED SUBGRADE AND 46 DARK & 24" OCCUM of ADD PSI CONCRETE PAVENEST WITH OT LIME TREATED SUB-BASE AND 46 DARK & 24" OCCUM AND 46 D CITY OF McKINNEY SITE PLAN NOTES 97 3,000 PSI CONCRETE PAVEN WITH 6" LIME TREATED SUBGR AND #3 BARS @ 24" O.C.E.W. (I MO SERVE GENERAL GENER SITE PLAN SITE DATA SUMMARY TABLE EXISTING USE: PROPOSED USE: LOT 1 AREA: BUILDING HEIGHT: NUMBER OF BLDGS. BLD6. (29-0°) TOTAL BUILDING SQ. FOOTAGE: LANDSCAPE DATA INTERIOR LANDSCAPING IMPERVIOUS AREA: 19,573 SQ FT. (30,94%) 43,693 SQ FT. (59,06%) SITE PLAN PARKING REQUIRED PARKING REQUIRED PARKING REQUIRED DAYCARE 1 SPACE PER 8 PUPILS CAR STUDENTS) PLUS 6 STACKING SPACES PER DRIVE-THROUGH 2 AGA PARKING SPACES REQD ) FOR RECIOTO MONTESSORI BEING 2-49 ACRES OF LAND SITUATED IN THE OLIVER HEDGEOME SURVEY, TRACT BG ABSTRACT NO. A0392 CITY OF MAKINNEY, COLLIN COUNTY, TEXAS PREPARED INEQUAL PARKING PROVIDED [2 ADA PARKING SPACES PRIVO ] TOTAL PARKING PROVIDED SHEET EXHIBIT