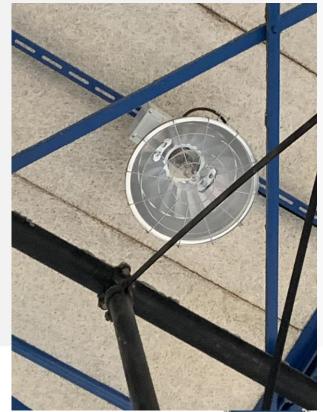

#### **MCDC Adjusted Grant**

| ltem                          | Amount |           |
|-------------------------------|--------|-----------|
| *Gym Doors                    | \$     | 7,035.00  |
| *Light Fixture Replacement    | \$     | 11,727.00 |
| *Basketball Goals, incl       |        |           |
| installation                  | \$     | 7,783.00  |
| *Basketball Machine           | \$     | 6,664.00  |
| *Painting & Electrical wiring |        |           |
| & conduit for roll-up divider | \$     | 7,576.00  |
| Total                         | \$     | 40,785.00 |