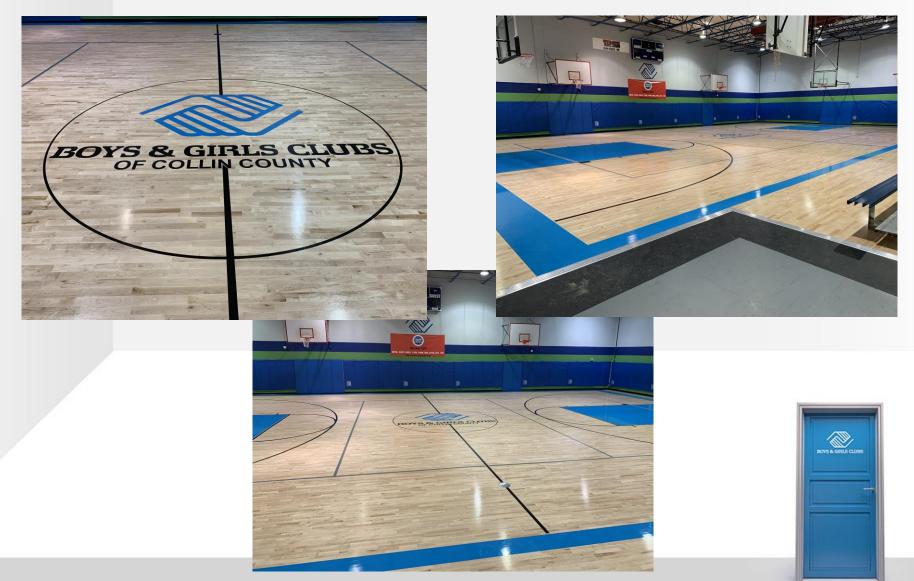

uilding 45 year-old
- **1997** Gym & Physical Education Building = 20 + year-old
- 2009 MCDC Grant for \$500,000 (Commercial Kitchen, Flooring, Bathrooms, Office Space, Sprinkler System, Air Conditioners)
  - **2018** MCDC Grant for \$40,000 (Reimbursement Roof)
  - 2018 MCDC Grant for \$30,000 (Club Refurbishment and Recreational Equipment Repair)
  - 2019 MCDC Grant for \$135,000 (Gym Refurbishment)

#### **MCDC Grant Budget**

| ltem              | Amount        |
|-------------------|---------------|
| Wood Floor        | \$ 62,242.00  |
| Gym Wall Dividers | \$ 11,213.00  |
| Bleachers         | \$ 14,630.00  |
| Safety Padding    | \$ 6,130.00   |
| Total             | \$ 94,215.00  |
| Grant Amount      | \$ 135,000.00 |
| Amount Unused     | \$ 40,785.00  |

### **New Gym Floor**



#### **MCDC Adjusted Grant**

| ltem                          | Amount |           |
|-------------------------------|--------|-----------|
| *Gym Doors                    | \$     | 7,035.00  |
| *Light Fixture Replacement    | \$     | 11,727.00 |
| *Basketball Goals, incl       |        |           |
| installation                  | \$     | 7,783.00  |
| *Basketball Machine           | \$     | 6,664.00  |
| *Painting & Electrical wiring |        |           |
| & conduit for roll-up divider | \$     | 7,576.00  |
| Total                         | \$     | 40,785.00 |



### **Gym Doors**







## **Basketball Goals**







## **Basketball Machine**





#### **GREAT FUTURES START HERE.**



# Total Investment \$135,000.00