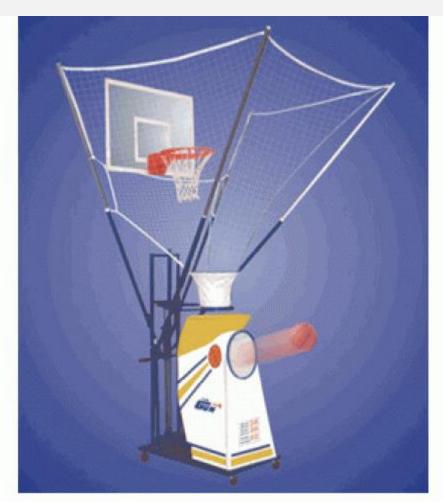

## **Basketball Machine**

#### **MCDC Adjusted Grant**

| ltem                          | Amount |           |
|-------------------------------|--------|-----------|
| *Gym Doors                    | \$     | 7,035.00  |
| *Light Fixture Replacement    | \$     | 11,727.00 |
| *Basketball Goals, incl       |        |           |
| installation                  | \$     | 7,783.00  |
| *Basketball Machine           | \$     | 6,664.00  |
| *Painting & Electrical wiring |        |           |
| & conduit for roll-up divider | \$     | 7,576.00  |
| Total                         | \$     | 40,785.00 |