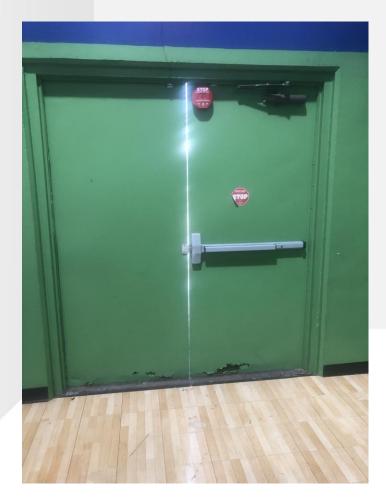

| \$ 14,630.00  |
| Safety Padding    | \$ 6,130.00   |
| Total             | \$ 94,215.00  |
| Grant Amount      | \$ 135,000.00 |
| Amount Unused     | \$ 40,785.00  |

### **New Gym Floor**



#### **MCDC Adjusted Grant**

| ltem                          | Amount |           |
|-------------------------------|--------|-----------|
| *Gym Doors                    | \$     | 7,035.00  |
| *Light Fixture Replacement    | \$     | 11,727.00 |
| *Basketball Goals, incl       |        |           |
| installation                  | \$     | 7,783.00  |
| *Basketball Machine           | \$     | 6,664.00  |
| *Painting & Electrical wiring |        |           |
| & conduit for roll-up divider | \$     | 7,576.00  |
| Total                         | \$     | 40,785.00 |



### **Gym Doors**







## **Basketball Goals**







## **Basketball Machine**





#### **GREAT FUTURES START HERE.**



# Total Investment \$135,000.00