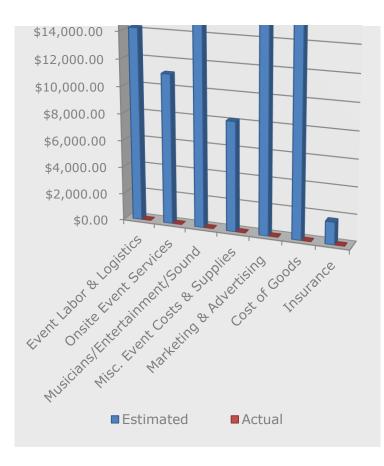

## Mckinney Wine & Music Festival 2020

| Event Labor & Logistics | Estimated   | Actual |
|-------------------------|-------------|--------|
| College Guys            | \$1,580.00  |        |
| Glen (labor)            | \$480.00    |        |
| Josh (labor)            | \$480.00    |        |
| Event Southwest labor   | \$3,236.00  |        |
| Kevin Morgan            | \$210.00    |        |
| VIP Captain             | \$200.00    |        |
| Uhaul Rental/Gas        | \$302.00    |        |
| Bartenders              | \$3,109.00  |        |
| Parking Coordinators    | \$750.00    |        |
| Reddy Ice               | \$1,062.00  |        |
| Police                  | \$1,050.00  |        |
| Overnight Security      | \$275.00    |        |
| Shuttle Services        | \$1,500.00  |        |
| Total                   | \$14,234.00 | \$0.00 |

| Onsite Event Services          | Estimated   | Actual |
|--------------------------------|-------------|--------|
| Restrooms                      | \$1,635.00  |        |
| Stage/Tables/Linens, etc       | \$6,227.00  |        |
| Balloons                       | \$379.00    |        |
| Wine Wall (VIP Tent)           | \$409.00    |        |
| Towing                         | \$100.00    |        |
| Water Barrels Filled           | \$300.00    |        |
| Pressure Washing               | \$271.00    |        |
| Barricades                     | \$1,000.00  |        |
| Decorative Lighting (VIP Tent) | \$477.00    |        |
| Generator Rental               | \$104.00    |        |
| Permit Fees                    | \$200.00    |        |
| Total                          | \$11,102.00 | \$0.00 |

| Musicians/Entertainment/Sound | Estimated   | Actual |
|-------------------------------|-------------|--------|
| Musicians                     | \$9,000.00  |        |
| 2 Stages                      | \$4,000.00  |        |
| Photobooth                    | \$1,000.00  |        |
| Stage Management/ Sound       | \$2,000.00  |        |
|                               |             |        |
|                               |             |        |
| Emcee                         | \$300.00    |        |
| Total                         | \$16,300.00 | \$0.00 |

| Misc. Event Costs & Supplies | Estimated  | Actual |
|------------------------------|------------|--------|
| Kickoff Party                | \$632.00   |        |
| Grapes for Grape Stomp       | \$416.00   |        |
| Wristbands                   | \$200.00   |        |
| Wine Glasses & Cups          | \$5,968.00 |        |
| Swag Bags                    | \$281.00   |        |
| T-Shirts                     | \$388.00   |        |
| Lanyards                     | \$260.00   |        |

| Total | \$8,145.00 | \$0.00 |
|-------|------------|--------|
|       |            |        |
|       |            |        |

| Marketing & Advertising       | Estimated   | Actual |
|-------------------------------|-------------|--------|
| Facebook                      | \$5,000.00  |        |
| Videographer                  | \$1,200.00  |        |
| Photographer                  | \$400.00    |        |
| Influencer/Bloggers           | \$1,500.00  |        |
| Graphic Design (Upwork)       | \$500.00    |        |
| Signage (Neighborhood Reach)  | \$3,629.00  |        |
| Signage (Fastsigns)           | \$632.00    |        |
| Misc. Advertising & Marketing | \$6,403.00  |        |
| Flyers                        | \$72.00     |        |
| Total                         | \$19,336.00 | \$0.00 |

| Cost of Goods | Estimated   | Actual |
|---------------|-------------|--------|
| Wine          | \$15,480.00 |        |
| Beer          | \$1,024.00  |        |
| Non profit 1  | \$1,000.00  |        |
| Non profit 2  | \$2,300.00  |        |
|               |             |        |
| Total         | \$19,804.00 | \$0.00 |

| Insurance | Estimated  | Actual |
|-----------|------------|--------|
| Insurance | \$1,686.00 |        |
| Total     | \$1,686.00 | \$0.00 |

| Total Expenses | Estimated   | Actual |
|----------------|-------------|--------|
|                | \$90,607.00 | \$0.00 |

## Estimated vs. Actual