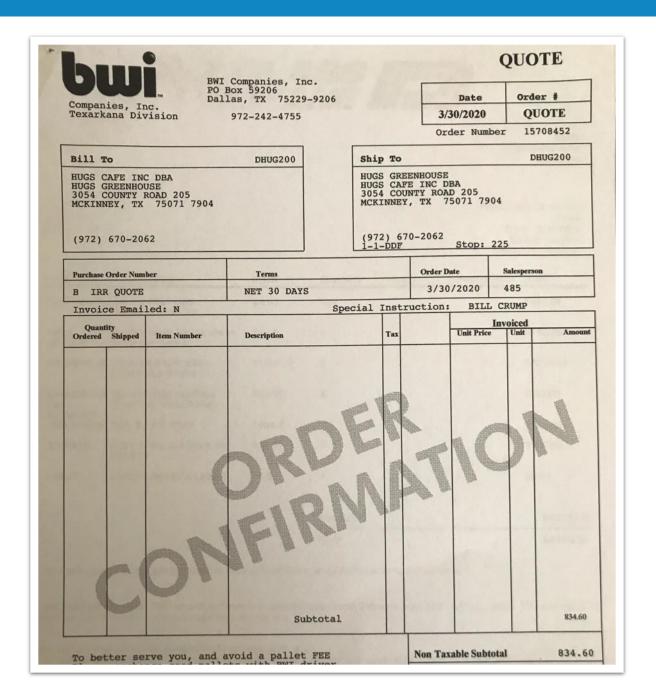

## Misting System

BWI Companies Inc. \$1,334.60

\$834.60 for misting system

\$500 in additional tubes and plumbing supplies