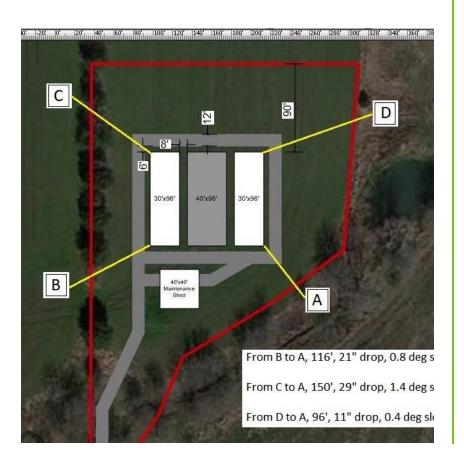

## Greenhouse Project Budget

| Hugs Greenhouse- Greenhouse Development Project Budget |             |              |                |             |  |  |  |  |
|--------------------------------------------------------|-------------|--------------|----------------|-------------|--|--|--|--|
| Item                                                   | Cost        | % of Project | Funding Source | % by Funder |  |  |  |  |
| 2- 30' x 90' covered greenhouses                       | \$25,000.00 | 63.57%       | Hugs Cafe Inc. |             |  |  |  |  |
| Greenhouse concrete and flooring                       | \$1,000.00  | 2.54%        | Hugs Cafe Inc. | 66.12%      |  |  |  |  |
|                                                        | \$26,000.00 |              |                |             |  |  |  |  |
| 4 heaters and propane installation                     | \$4,185.30  | 10.64%       | MCDC           |             |  |  |  |  |
| Electrical infrastructure and install                  | \$7,805.00  | 19.85%       | MCDC           |             |  |  |  |  |
| Misters                                                | \$1,334.60  | 3.39%        | MCDC           | 33.88%      |  |  |  |  |
|                                                        | \$13,324.90 |              |                |             |  |  |  |  |
| Total                                                  | \$39,324.90 | 100.00%      |                | 100.00%     |  |  |  |  |