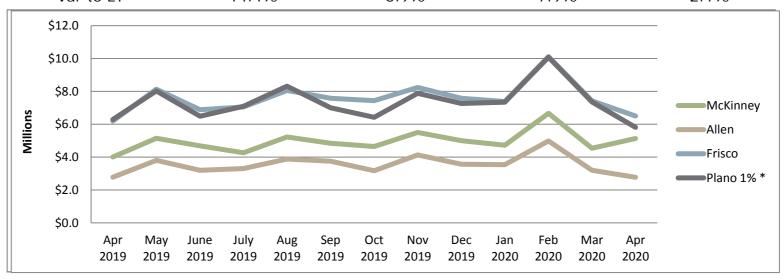

### **McKinney Community Development Corporation**

Summary Operating Statement
April 2020 (58% of FY Complete)

|                                    |    |                       |     |              |    |            |    |                     |                    |    | Monthly Co        | omp | parison             |    | YTD Con      | npar | rison       |
|------------------------------------|----|-----------------------|-----|--------------|----|------------|----|---------------------|--------------------|----|-------------------|-----|---------------------|----|--------------|------|-------------|
| Revenues                           | F  | Y20 Adopted<br>Budget | Moi | nthly Actual | ,  | YTD Actual |    | Remaining<br>Budget | Budget<br>Received |    | Monthly<br>Budget |     | Monthly<br>Variance | •  | YTD Budget   | Y    | TD Variance |
| Sales Tax Receipts                 | \$ | 14,885,247            | \$  | 1,288,819    | \$ | 9,084,894  | \$ | 5,800,353           | 61.0%              | \$ | 1,240,437         | \$  | 48,382              | \$ | 8,683,061    | \$   | 401,834     |
| Interest Income                    |    | 1,050,000             |     | 48,416       |    | 559,139    |    | 490,861             | 53.3%              |    | 87,500            |     | (39,084)            |    | 612,500      |      | (53,361)    |
| Total Revenues                     | \$ | 15,935,247            | \$  | 1,337,236    | \$ | 9,644,033  | \$ | 6,291,214           | 60.5%              | \$ | 1,327,937         | \$  | 9,298               | \$ | 9,295,561    | \$   | 348,473     |
| Expenses                           | F  | Y20 Adopted<br>Budget | Moi | nthly Actual | ,  | YTD Actual |    | Remaining<br>Budget | Budget<br>Spent    |    | Monthly<br>Budget |     | Monthly<br>Variance | •  | YTD Budget   | Y    | TD Variance |
| MCDC Operations                    |    |                       |     |              |    |            |    |                     |                    |    |                   |     |                     |    |              |      |             |
| Personnel Expense                  | \$ | 294,683               | \$  | 26,930       | \$ | 165,778    | \$ | 128,905             | 56.3%              | \$ | 24,557            | \$  | (2,373)             | \$ | 171,898      | \$   | 6,120       |
| Supplies Expense                   |    | 17,250                | ·   | -            | ,  | 2,229      | ·  | 15,021              | 12.9%              | Ψ  | 1,438             | Ψ   | 1,438               | Ψ  | 10,063       | Ψ    | 7,833       |
| Maintenance Expense                |    | 3,000                 |     | _            |    | ·<br>-     |    | 3,000               | 0.0%               |    | 250               |     | 250                 |    | 1,750        |      | 1,750       |
| Services/Sundry                    |    | 328,833               |     | 12,180       |    | 99,844     |    | 228,989             | 30.4%              |    | 27,403            |     | 15,223              |    | 191,819      |      | 91,975      |
| Total Administrative               | \$ | 643,766               | \$  | 39,109       | \$ | 267,851    | \$ | 375,915             | 41.6%              | \$ | 53,647            | \$  | 14,538              | \$ | 375,530      | \$   | 107,679     |
|                                    |    |                       |     |              |    |            |    |                     |                    |    |                   |     |                     |    |              |      |             |
| Projects                           |    |                       |     |              |    |            |    |                     |                    |    |                   |     |                     |    |              |      |             |
| Community Grants & Projects        | \$ | 13,026,998            | \$  | 36,954       | \$ | 1,069,886  | \$ | 11,957,112          | 8.2%               | \$ | 1,085,583         | \$  | 1,048,629           | \$ | 7,599,082    | \$   | 6,529,197   |
| Other Project Expenses             |    | 38,000                |     | 740          |    | 2,360      |    | 35,640              | 6.2%               |    | 3,167             |     | 2,427               |    | 22,167       |      | 19,807      |
| Total Projects                     | \$ | 13,064,998            | \$  | 37,694       | \$ | 1,072,246  | \$ | 11,992,752          | 8.2%               | \$ | 1,088,750         | \$  | 1,051,056           | \$ | 7,621,249    | \$   | 6,549,003   |
| Non-Departmental                   |    |                       |     |              |    |            |    |                     |                    |    |                   |     |                     |    |              |      |             |
| Administrative Fee to GF           | \$ | 175,000               | \$  | 14,583       | \$ | 102,083    | \$ | 72,917              | 58.3%              | \$ | 14,583            | \$  | _                   | \$ | 102,083      | \$   | _           |
| Insurance & Risk Fund              |    | 549                   |     | 46           |    | 320        |    | 229                 | 58.3%              |    | 46                |     | -                   |    | 320          |      | _           |
| Park Construction Fund             |    | 22,448,089            |     | 227,745      |    | 2,077,011  |    | 20,371,078          | 9.3%               |    | 1,870,674         |     | 1,642,929           |    | 13,094,719   |      | 11,017,707  |
| MPAC                               |    | 375,000               |     | 31,250       |    | 218,750    |    | 156,250             | 58.3%              |    | 31,250            |     | -                   |    | 218,750      |      | -           |
| MCDC Debt Service Payments         |    | 1,010,000             |     | -            |    | -          |    | 1,010,000           | 0.0%               |    | 84,167            |     | 84,167              |    | 589,167      |      | 589,167     |
| MCDC Debt Service I & S            |    | 711,230               |     | -            |    | 355,615    |    | 355,615             | 50.0%              |    | 59,269            |     | 59,269              |    | 414,884      |      | 59,269      |
| Paying Agent                       |    | 1,000                 |     | _            |    | 200        |    | 800                 | 20.0%              |    | 83                |     | 83                  |    | 583          |      | 383         |
| Total Non-Departmental             | \$ | 24,720,868            | \$  | 273,624      | \$ | 2,753,980  | \$ | 21,966,888          | 11.1%              | \$ | 2,060,072         | \$  | 1,786,448           | \$ | 14,420,506   | \$   | 11,666,526  |
| Total Expenses                     | \$ | 38,429,632            | \$  | 350,427      | \$ | 4,094,077  | \$ | 34,335,555          | 10.7%              | \$ | 3,202,469         | \$  | 2,852,042           | \$ | 22,417,285   | \$   | 18,323,209  |
|                                    |    |                       |     |              |    |            |    |                     |                    |    |                   |     |                     |    |              |      |             |
| Net                                | \$ | (22,494,385)          | \$  | 986,808      | \$ | 5,549,957  | ı  |                     |                    | \$ | (1,874,532)       | \$  | 2,861,341           | \$ | (13,121,725) | \$   | 18,671,681  |
| FY20 Beginning Fund Balance        | \$ | 59,976,654            |     |              |    |            |    |                     |                    |    |                   |     |                     |    |              |      |             |
| Add FY20 Budgeted Revenue          | -  | 15,935,247            |     |              |    |            |    |                     |                    |    |                   |     |                     |    |              |      |             |
| Less FY20 Budgeted Expenses        |    | (38,429,632)          |     |              |    |            |    |                     |                    |    |                   |     |                     |    |              |      |             |
| FY20 Projected Ending Fund Balance | \$ | 37,482,269            |     |              |    |            |    |                     |                    |    |                   |     |                     |    |              |      |             |