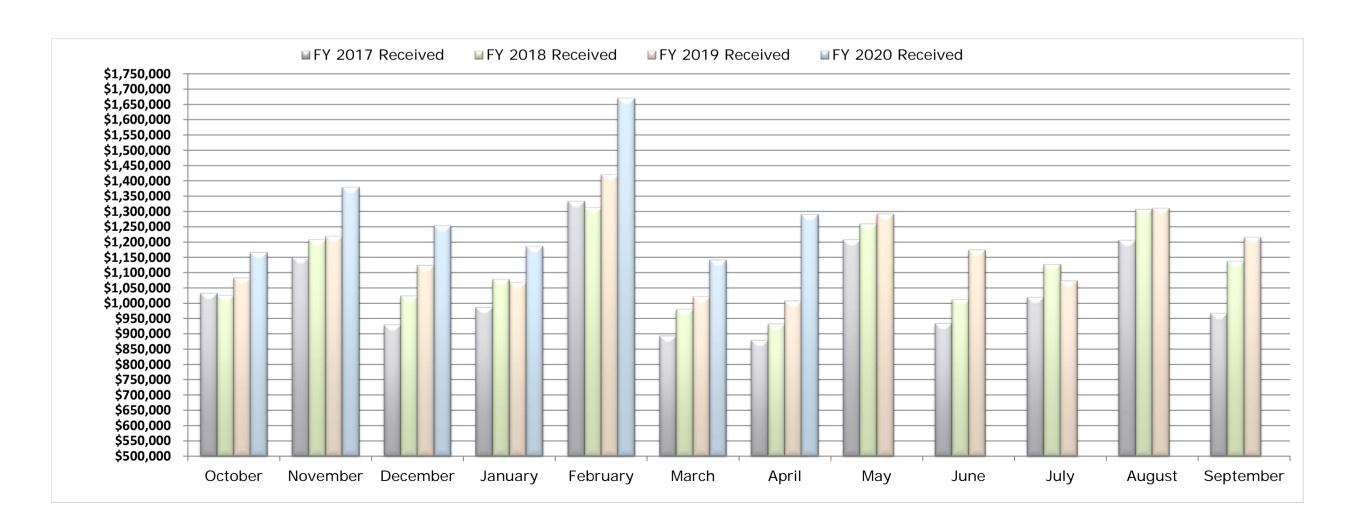

### **McKinney Community Development Corporation**

Summary Operating Statement
April 2020 (58% of FY Complete)

|                                    |    |                       |     |              |    |            |    |                     |                    |    | Monthly Co        | omp | parison             |    | YTD Con      | npar | rison       |
|------------------------------------|----|-----------------------|-----|--------------|----|------------|----|---------------------|--------------------|----|-------------------|-----|---------------------|----|--------------|------|-------------|
| Revenues                           | F  | Y20 Adopted<br>Budget | Moi | nthly Actual | ,  | YTD Actual |    | Remaining<br>Budget | Budget<br>Received |    | Monthly<br>Budget |     | Monthly<br>Variance | •  | YTD Budget   | Y    | TD Variance |
| Sales Tax Receipts                 | \$ | 14,885,247            | \$  | 1,288,819    | \$ | 9,084,894  | \$ | 5,800,353           | 61.0%              | \$ | 1,240,437         | \$  | 48,382              | \$ | 8,683,061    | \$   | 401,834     |
| Interest Income                    |    | 1,050,000             |     | 48,416       |    | 559,139    |    | 490,861             | 53.3%              |    | 87,500            |     | (39,084)            |    | 612,500      |      | (53,361)    |
| Total Revenues                     | \$ | 15,935,247            | \$  | 1,337,236    | \$ | 9,644,033  | \$ | 6,291,214           | 60.5%              | \$ | 1,327,937         | \$  | 9,298               | \$ | 9,295,561    | \$   | 348,473     |
| Expenses                           | F  | Y20 Adopted<br>Budget | Moi | nthly Actual | ,  | YTD Actual |    | Remaining<br>Budget | Budget<br>Spent    |    | Monthly<br>Budget |     | Monthly<br>Variance | •  | YTD Budget   | Y    | TD Variance |
| MCDC Operations                    |    |                       |     |              |    |            |    |                     |                    |    |                   |     |                     |    |              |      |             |
| Personnel Expense                  | \$ | 294,683               | \$  | 26,930       | \$ | 165,778    | \$ | 128,905             | 56.3%              | \$ | 24,557            | \$  | (2,373)             | \$ | 171,898      | \$   | 6,120       |
| Supplies Expense                   |    | 17,250                | ·   | -            | ,  | 2,229      | ·  | 15,021              | 12.9%              | Ψ  | 1,438             | Ψ   | 1,438               | Ψ  | 10,063       | Ψ    | 7,833       |
| Maintenance Expense                |    | 3,000                 |     | _            |    | ·<br>-     |    | 3,000               | 0.0%               |    | 250               |     | 250                 |    | 1,750        |      | 1,750       |
| Services/Sundry                    |    | 328,833               |     | 12,180       |    | 99,844     |    | 228,989             | 30.4%              |    | 27,403            |     | 15,223              |    | 191,819      |      | 91,975      |
| Total Administrative               | \$ | 643,766               | \$  | 39,109       | \$ | 267,851    | \$ | 375,915             | 41.6%              | \$ | 53,647            | \$  | 14,538              | \$ | 375,530      | \$   | 107,679     |
|                                    |    |                       |     |              |    |            |    |                     |                    |    |                   |     |                     |    |              |      |             |
| Projects                           |    |                       |     |              |    |            |    |                     |                    |    |                   |     |                     |    |              |      |             |
| Community Grants & Projects        | \$ | 13,026,998            | \$  | 36,954       | \$ | 1,069,886  | \$ | 11,957,112          | 8.2%               | \$ | 1,085,583         | \$  | 1,048,629           | \$ | 7,599,082    | \$   | 6,529,197   |
| Other Project Expenses             |    | 38,000                |     | 740          |    | 2,360      |    | 35,640              | 6.2%               |    | 3,167             |     | 2,427               |    | 22,167       |      | 19,807      |
| Total Projects                     | \$ | 13,064,998            | \$  | 37,694       | \$ | 1,072,246  | \$ | 11,992,752          | 8.2%               | \$ | 1,088,750         | \$  | 1,051,056           | \$ | 7,621,249    | \$   | 6,549,003   |
| Non-Departmental                   |    |                       |     |              |    |            |    |                     |                    |    |                   |     |                     |    |              |      |             |
| Administrative Fee to GF           | \$ | 175,000               | \$  | 14,583       | \$ | 102,083    | \$ | 72,917              | 58.3%              | \$ | 14,583            | \$  | _                   | \$ | 102,083      | \$   | _           |
| Insurance & Risk Fund              |    | 549                   |     | 46           |    | 320        |    | 229                 | 58.3%              |    | 46                |     | -                   |    | 320          |      | _           |
| Park Construction Fund             |    | 22,448,089            |     | 227,745      |    | 2,077,011  |    | 20,371,078          | 9.3%               |    | 1,870,674         |     | 1,642,929           |    | 13,094,719   |      | 11,017,707  |
| MPAC                               |    | 375,000               |     | 31,250       |    | 218,750    |    | 156,250             | 58.3%              |    | 31,250            |     | -                   |    | 218,750      |      | -           |
| MCDC Debt Service Payments         |    | 1,010,000             |     | -            |    | -          |    | 1,010,000           | 0.0%               |    | 84,167            |     | 84,167              |    | 589,167      |      | 589,167     |
| MCDC Debt Service I & S            |    | 711,230               |     | -            |    | 355,615    |    | 355,615             | 50.0%              |    | 59,269            |     | 59,269              |    | 414,884      |      | 59,269      |
| Paying Agent                       |    | 1,000                 |     | _            |    | 200        |    | 800                 | 20.0%              |    | 83                |     | 83                  |    | 583          |      | 383         |
| Total Non-Departmental             | \$ | 24,720,868            | \$  | 273,624      | \$ | 2,753,980  | \$ | 21,966,888          | 11.1%              | \$ | 2,060,072         | \$  | 1,786,448           | \$ | 14,420,506   | \$   | 11,666,526  |
| Total Expenses                     | \$ | 38,429,632            | \$  | 350,427      | \$ | 4,094,077  | \$ | 34,335,555          | 10.7%              | \$ | 3,202,469         | \$  | 2,852,042           | \$ | 22,417,285   | \$   | 18,323,209  |
|                                    |    |                       |     |              |    |            |    |                     |                    |    |                   |     |                     |    |              |      |             |
| Net                                | \$ | (22,494,385)          | \$  | 986,808      | \$ | 5,549,957  | ı  |                     |                    | \$ | (1,874,532)       | \$  | 2,861,341           | \$ | (13,121,725) | \$   | 18,671,681  |
| FY20 Beginning Fund Balance        | \$ | 59,976,654            |     |              |    |            |    |                     |                    |    |                   |     |                     |    |              |      |             |
| Add FY20 Budgeted Revenue          | -  | 15,935,247            |     |              |    |            |    |                     |                    |    |                   |     |                     |    |              |      |             |
| Less FY20 Budgeted Expenses        |    | (38,429,632)          |     |              |    |            |    |                     |                    |    |                   |     |                     |    |              |      |             |
| FY20 Projected Ending Fund Balance | \$ | 37,482,269            |     |              |    |            |    |                     |                    |    |                   |     |                     |    |              |      |             |