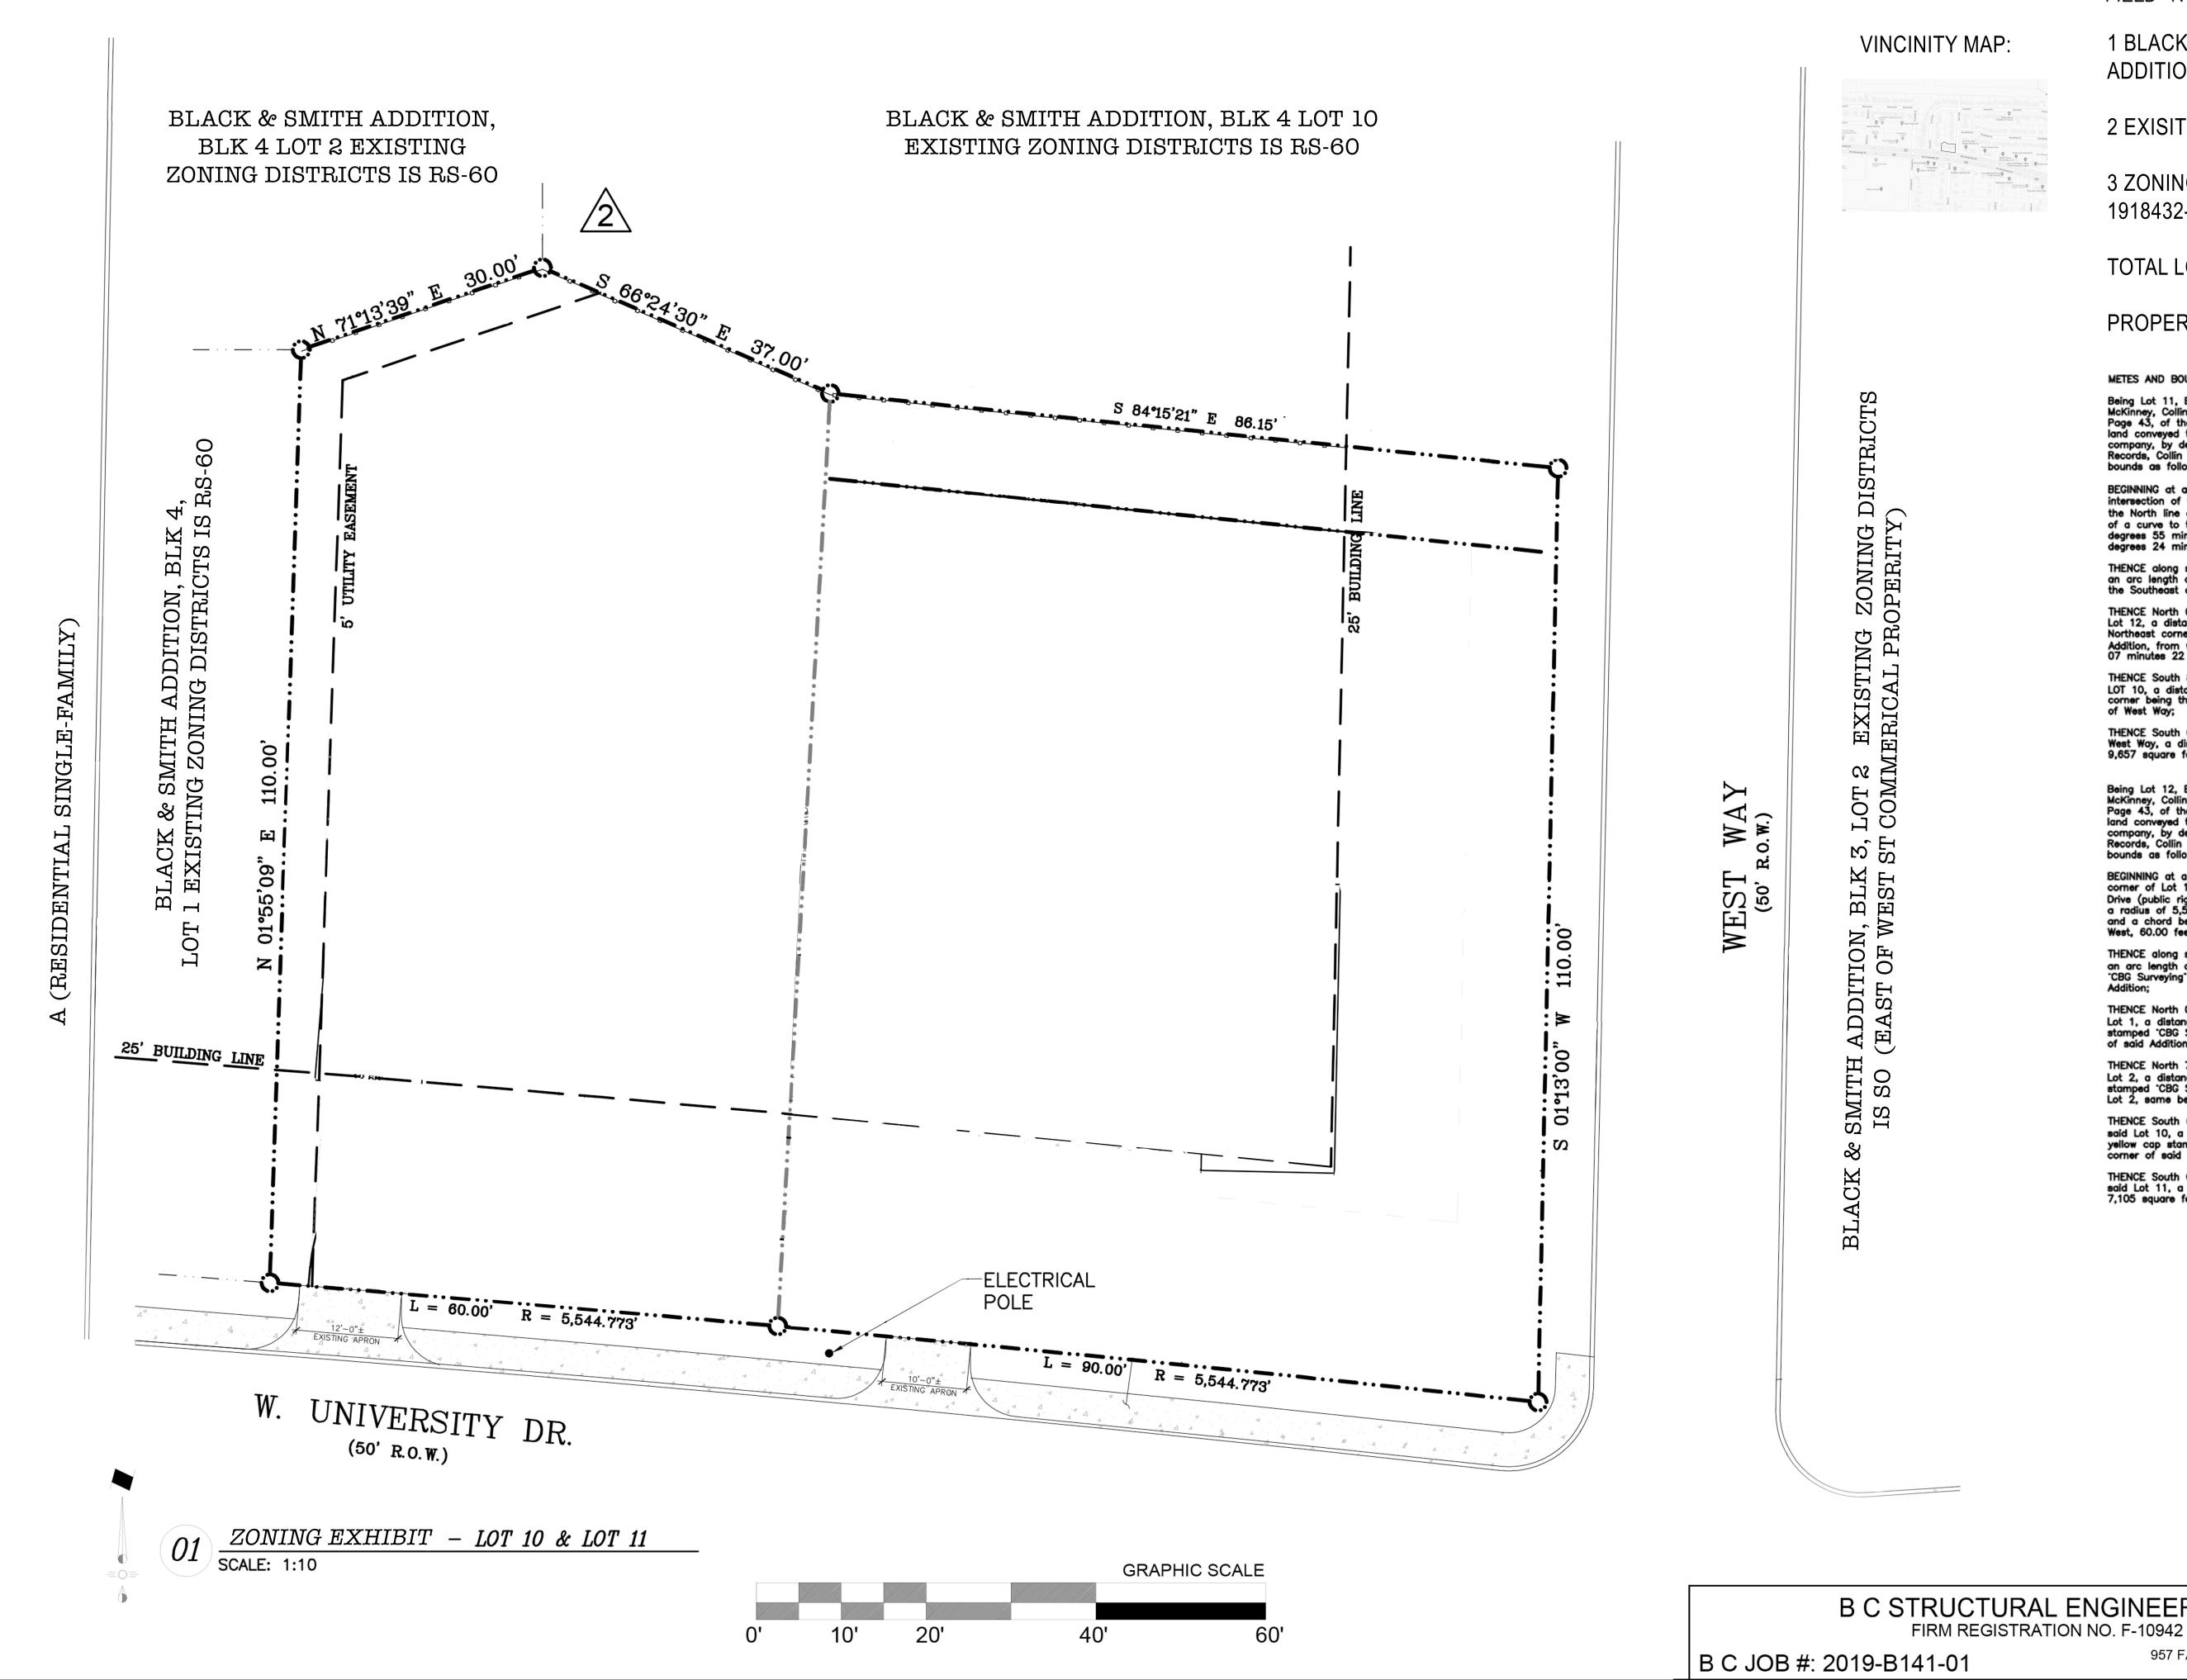

## FIELD NOTES:

1 BLACK & SMITH ADDITION, BLK 4, LOT 11, BLACK & SMITH ADDITION, BLK 4, LOT 12

2 EXISITING ZONING RS-60 AND PROPOSED (C1) ZONING DISTRICTS

3 ZONING EXHIBIT CBG SURVEYING TEXAS LLC JOB NUMBER 1918432-01, 1307147-1 CITY OF MCKINNEY, COLLIN COUNTY, TEXAS

TOTAL LOT: 0.38 ACRES OF LAND

**PROPERTY OWNER: BRUCE CHEN** 

## METES AND BOUNDS FOR LOTS 11 & 12 BELOW:

Being Lot 11, Block 4, of Black and Smith Addition, an Addition to the City of McKinney, Collin County, Texas, according to the Map thereof recorded in Volume 4, Page 43, of the Map Records of Collin County, Texas, same being that tract of land conveyed to John and Vincent Investments, LLC, a Texas limited liability company, by deed recorded in Document No. 20191003001238300, Official Public Records, Collin County, Texas, and being more particularly described by metes and bounds as follows:

BEGINNING at a ½<sup>\*</sup> inch iron pipe found for corner, said corner being the intersection of the West line of West Way (50 foot right—of—way), and being along the North line of W. University Drive (public right—of—way), and being the beginning of a curve to the left, having a radius of 5,544.73 feet, a delta angle of 00 degrees 55 minutes 47 seconds, and a chord bearing and distance of North 84 degrees 24 minutes 25 seconds West, 89.98 feet;

THENCE along said curve to the left, along said North line of W. University Drive, an arc length of 89.99 feet to a 1 inch pipe found for corner, said corner being the Southeast corner of Lot 12 of said Black and Smith Addition;

THENCE North 03 degree 13 minutes 07 seconds East, along the East line of said Lot 12, a distance of 110.00 feet to a point for corner, said corner being along a Northeast corner of said Lot 12, and being along the South line of Lot 10 of said Addition, from which a ½ inch iron rod found for witness bears North 72 degrees 07 minutes 22 sections West, a distance of 1.12;

THENCE South 84 degrees 15 minutes 21 seconds East, along said South line of LOT 10, a distance of 86.15 feet to a % inch iron rod found for corner, said corner being the Southeast corner of said Lot 10, and being along said West line of West Way;

THENCE South 01 degrees 13 minutes 00 seconds West, along said West line of West Way, a distance of 110.00 feet to a the POINT OF BEGINNING And containing 9,657 square feet or 0.22 acre of land.

Being Lot 12, Block 4, of Black and Smith Addition, an Addition to the City of McKinney, Collin County, Texas, according to the Map thereof recorded in Volume 4, Page 43, of the Map Records of Collin County, Texas, same being that tract of land conveyed to John and Vincent Investments, LLC, a Texas limited liability company, by deed recorded in Document No. 20131025001462710, Official Public Records, Collin County, Texas, and being more particularly described by metes and bounds as follows:

BEGINNING at a 2 inch iron pipe found for corner, said corner being the Southwest corner of Lot 11 of said Addition, same being along the North line of W. University Drive (public right-of-way), and being the beginning of a curve to the left, having a radius of 5,544.73 feet, a delta angle of 00 degrees 37 minutes 12 seconds, and a chord bearing and distance of North 85 degrees 10 minutes 55 seconds West, 60.00 feet;

THENCE along said curve to the left, along said North line of W. University Drive, an arc length of 60.00 feet to a 1/2 inch iron rod set with a yellow cap stamped "CBG Surveying" for corner, said corner being the Southeast corner of Lot 1 of said

THENCE North 01 degree 55 minutes 09 seconds East, along the East line of said Lot 1, a distance of 110.00 feet to a 1/2 inch iron rod set with a yellow cap stamped "CBG Surveying" for corner, said corner being along a South line of Lot 2 of said Addition;

THENCE North 71 degrees 13 minutes 39 seconds East, along a South line of said Lot 2, a distance of 30.00 feet to a to a 1/2 inch iron rod set with a yellow cap stamped "CBG Surveying" for corner, said corner being the Southeast corner of said Lot 2, same being the Southwest corner of said Lot 10;

THENCE South 66 degrees 24 minutes 30 seconds East, along a Southwest line of said Lot 10, a distance of 37.00 feet to a to a 1/2 inch iron rod set with a yellow cap stamped "CBG Surveying" for corner, said corner being the Northwest corner of said Lot 11;

THENCE South 03 degrees 13 minutes 40 seconds West, along the West line of said Lot 11, a distance of 110.00 feet to the POINT OF BEGINNING and containing 7,105 square feet or 0.16 acres of land.

10-11-2019