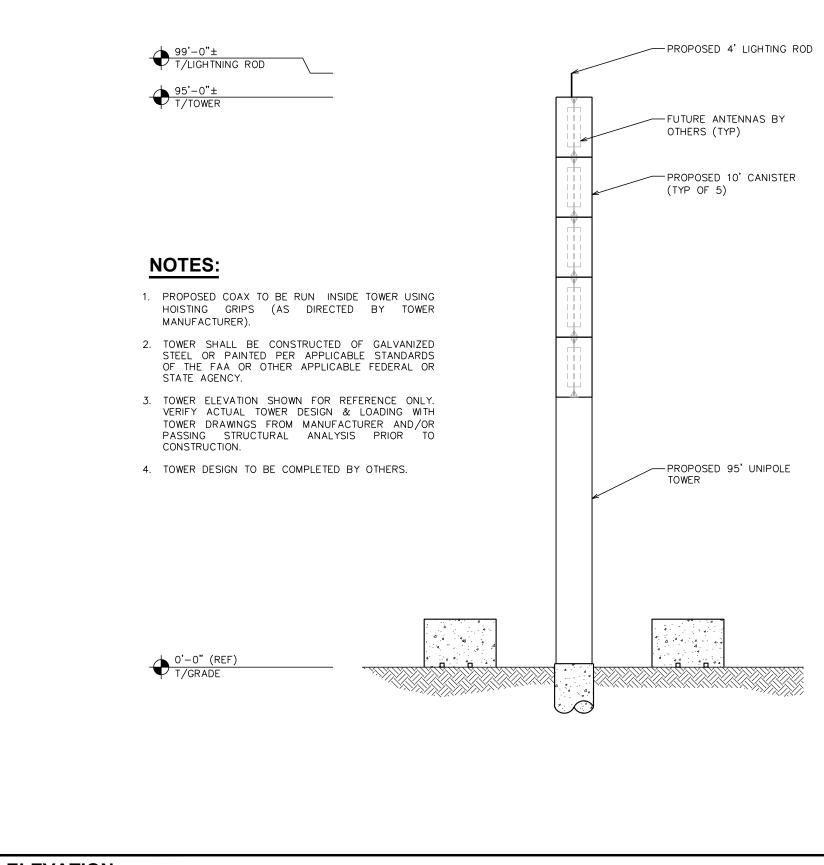

THE UTILITY SERVICE (ELECTRIC) NO LATER THAN THE NEXT BUSINESS DAY FOLLOWING AWARD OF CONTRACT. COORDINATE WITH THE ELECTRIC UTILITY COMPANY FOR EXACT TRANSFORMER LOCATION, METERING REQUIREMENTS, AND THE SERVICE ROUTING. COORIDNATE WITH THE TELEPHONE UTILITY COMPANY FOR EXACT TELEPHONE REQUIREMENTS AND ROUTING OF SERVICE.
- ALL UTILITY RELATED WORK SHALL BE PERFORMED IN ACCORDANCE WITH APPLICABLE UTILITY REQUIREMENTS. 2. FIELD VERIFY EXISTING UTILITY LOCATIONS PRIOR TO CONSTRUCTION.
- THE CONTRACTOR SHALL CONTACT UTILITIES AND LOCATOR SERVICE A MINIMUM OF 72 HOURS PRIOR TO THE 3. START OF CONSTRUCTION. (TX ONE-CALL 1-800-344-8377).
- 4. CONTRACTOR SHALL PROVIDE TRENCHING AND CONDUITS AS SHOWN OR AS REQUIRED BY LOCAL UTILITY.
- 5. NO PENETRATIONS TO THE TOWER FOUNDATION OF ANY KIND.









**TOWER ELEVATION** 

SCALE:  $\lambda_{16}$ " = 1'-0"





#### LANDSCAPE NOTES:

- 1. TOPSOIL TO BE PROVIDED BY SITE CONTRACTOR IN ROUGH GRADE TO WITHIN 1" OF FINISH GRADE.
- 2. EACH PLANT TO BE IN GOOD CONDITION AFTER SHEARING AND PRUNING.
- 3. EACH PLANT TO BE FREE FROM DISEASE, INSECT INFESTATION, AND MECHANICAL INJURIES, AND IN ALL RESPECTS BE SUITABLE FOR FIELD PLANTING.
- 4. ALL PLANTS TO BE FULLY GUARANTEED (LABOR AND MATERIALS) FOR A PERIOD OF NOT LESS THAN (1) YEAR FROM DATE OF INSTALLATION.
- 5. ALL PLANTS SHALL CONFORM TO THE AMERICAN STANDARD FOR NURSERY STOCK. ANSI Z60.I-1973 IN REGARD TO SIZING, GROWING, AND B&B SPECIFICATIONS.
- 6. THE CONTRACTOR SHALL PROTECT ALL EXISTING TREES AND SHRUBS WITHIN THE CONSTRUCTION AREA IDENTIFIED AS "TO REMAIN" FROM DAMAGE BY EQUIPMENT AN