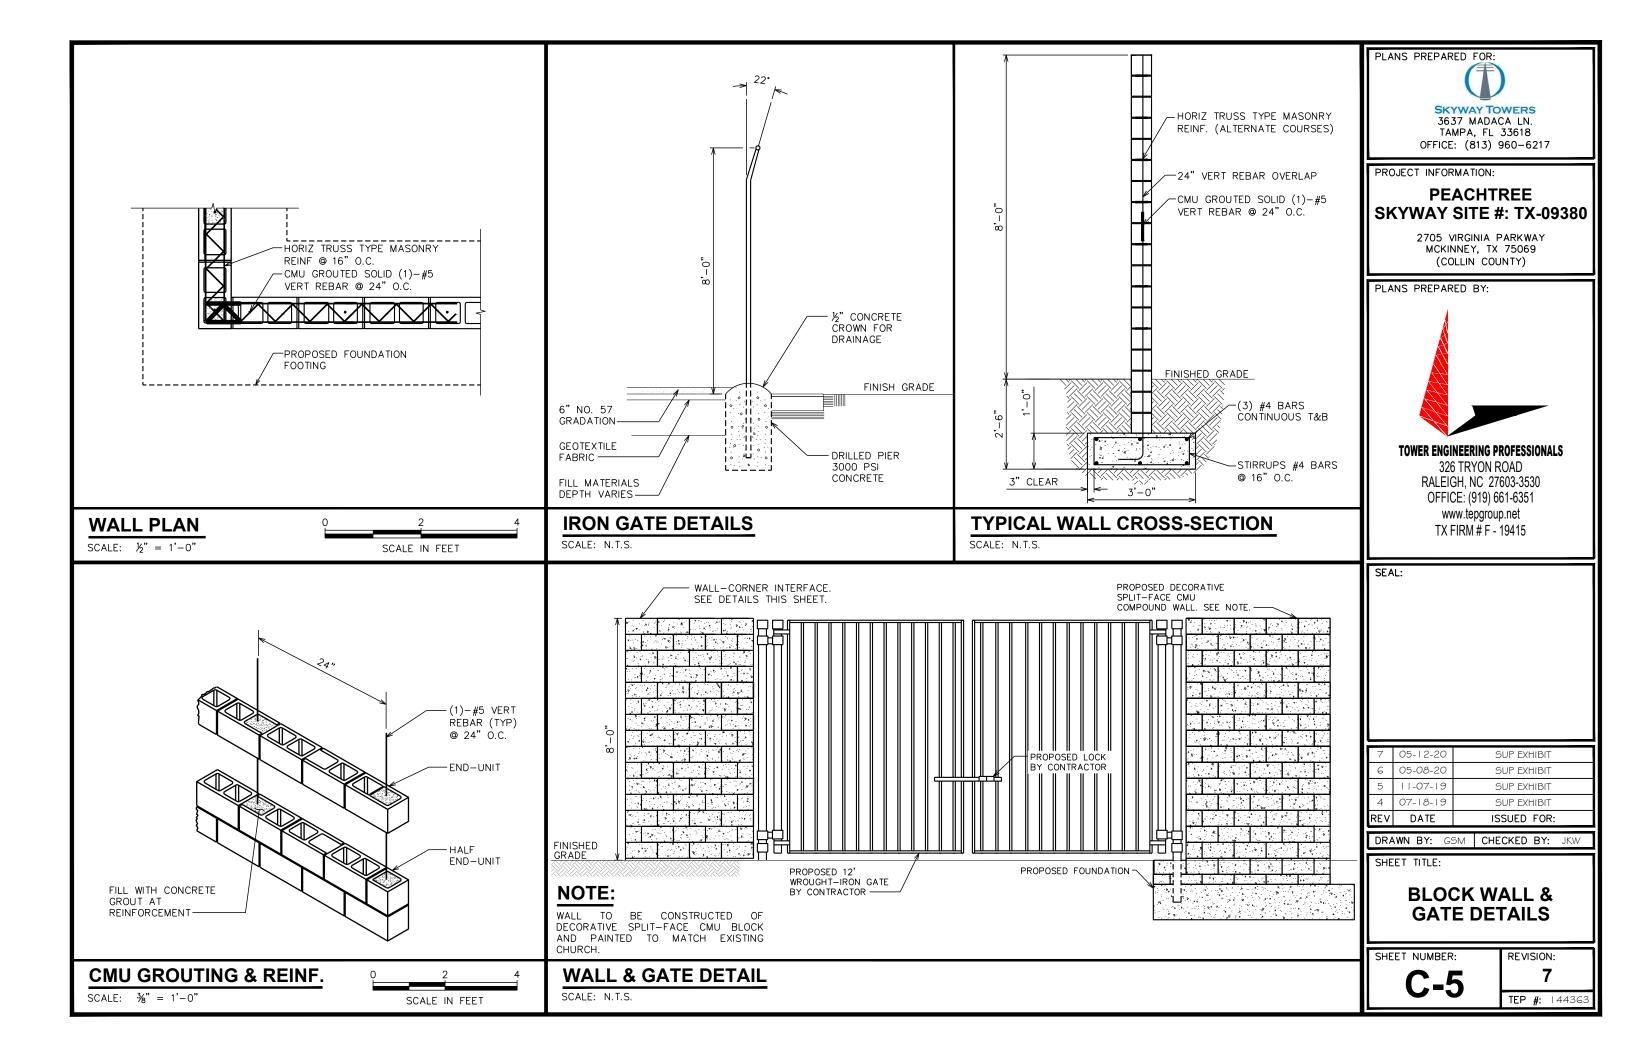

SS DAY FOLLOWING AWARD OF CONTRACT. COORDINATE WITH THE ELECTRIC UTILITY COMPANY FOR EXACT TRANSFORMER LOCATION, METERING REQUIREMENTS, AND THE SERVICE ROUTING. COORIDNATE WITH THE TELEPHONE UTILITY COMPANY FOR EXACT TELEPHONE REQUIREMENTS AND ROUTING OF SERVICE.
- ALL UTILITY RELATED WORK SHALL BE PERFORMED IN ACCORDANCE WITH APPLICABLE UTILITY REQUIREMENTS. 2. FIELD VERIFY EXISTING UTILITY LOCATIONS PRIOR TO CONSTRUCTION.
- THE CONTRACTOR SHALL CONTACT UTILITIES AND LOCATOR SERVICE A MINIMUM OF 72 HOURS PRIOR TO THE 3. START OF CONSTRUCTION. (TX ONE-CALL 1-800-344-8377).
- 4. CONTRACTOR SHALL PROVIDE TRENCHING AND CONDUITS AS SHOWN OR AS REQUIRED BY LOCAL UTILITY.
- 5. NO PENETRATIONS TO THE TOWER FOUNDATION OF ANY KIND.









**TOWER ELEVATION** 

SCALE:  $\lambda_{16}$ " = 1'-0"





#### LANDSCAPE NOTES:

- 1. TOPSOIL TO BE PROVIDED BY SITE CONTRACTOR IN ROUGH GRADE TO WITHIN 1" OF FINISH GRADE.
- 2. EACH PLANT TO BE IN GOOD CONDITION AFTER SHEARING AND PRUNING.
- 3. EACH PLANT TO BE FREE FROM DISEASE, INSECT INFESTATION, AND MECHANICAL INJURIES, AND IN ALL RESPECTS BE SUITABLE FOR FIELD PLANTING.
- 4. ALL PLANTS TO BE FULLY GUARANTEED (LABOR AND MATERIALS) FOR A PERIOD OF NOT LESS THAN (1) YEAR FROM DATE OF INSTALLATION.
- 5. ALL PLANTS SHALL CONFORM TO THE AMERICAN STANDARD FOR NURSERY STOCK. ANSI Z60.I-1973 IN REGARD TO SIZING, GROWING, AND B&B SPECIFICATIONS.
- 6. THE CONTRACTOR SHALL PROTECT ALL EXISTING TREES AND SHRUBS WITHIN THE CONSTRUCTION AREA IDENTIFIED AS "TO REMAIN" FROM DAMAGE BY EQUIPMENT AND CONSTRUCTION ACTIVITIES.



SHRUB PLANTING DETAIL

## TREE