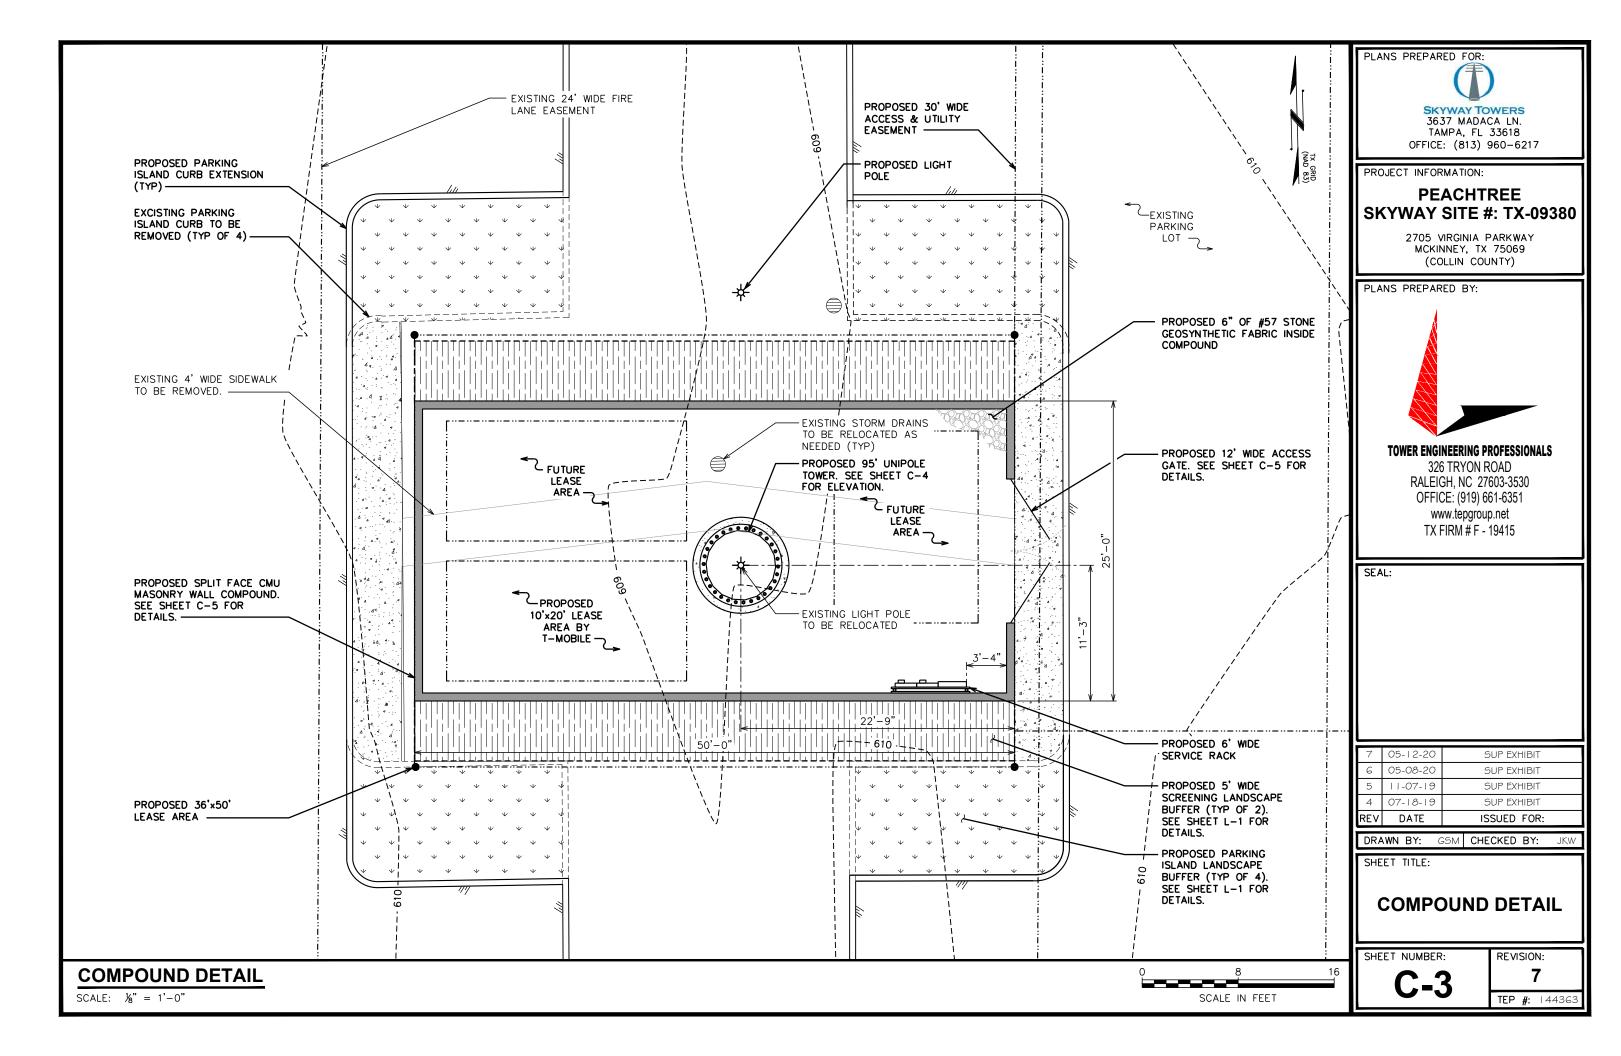

R THE UTILITY SERVICE (ELECTRIC) NO LATER THAN THE NEXT BUSINESS DAY FOLLOWING AWARD OF CONTRACT. COORDINATE WITH THE ELECTRIC UTILITY COMPANY FOR EXACT TRANSFORMER LOCATION, METERING REQUIREMENTS, AND THE SERVICE ROUTING. COORIDNATE WITH THE TELEPHONE UTILITY COMPANY FOR EXACT TELEPHONE REQUIREMENTS AND ROUTING OF SERVICE.
- ALL UTILITY RELATED WORK SHALL BE PERFORMED IN ACCORDANCE WITH APPLICABLE UTILITY REQUIREMENTS. 2. FIELD VERIFY EXISTING UTILITY LOCATIONS PRIOR TO CONSTRUCTION.
- THE CONTRACTOR SHALL CONTACT UTILITIES AND LOCATOR SERVICE A MINIMUM OF 72 HOURS PRIOR TO THE 3. START OF CONSTRUCTION. (TX ONE-CALL 1-800-344-8377).
- 4. CONTRACTOR SHALL PROVIDE TRENCHING AND CONDUITS AS SHOWN OR AS REQUIRED BY LOCAL UTILITY.
- 5. NO PENETRATIONS TO THE TOWER FOUNDATION OF ANY KIND.









**TOWER ELEVATION** 

SCALE:  $\lambda_{16}$ " = 1'-0"





#### LANDSCAPE NOTES:

- 1. TOPSOIL TO BE PROVIDED BY SITE CONTRACTOR IN ROUGH GRADE TO WITHIN 1" OF FINISH GRADE.
- 2. EACH PLANT TO BE IN GOOD CONDITION AFTER SHEARING AND PRUNING.
- 3. EACH PLANT TO BE FREE FROM DISEASE, INSECT INFESTATION, AND MECHANICAL INJURIES, AND IN ALL RESPECTS BE SUITABLE FOR FIELD PLANTING.
- 4. ALL PLANTS TO BE FULLY GUARANTEED (LABOR AND MATERIALS) FOR A PERIOD OF NOT LESS THAN (1) YEAR FROM DATE OF INSTALLATION.
- 5. ALL PLANTS SHALL CONFORM TO THE AMERICAN STANDARD FOR NURSERY STOCK. ANSI Z60.I-1973 IN REGARD TO SIZING, GROWING, AND B&B SPECIFICATIONS.
- 6. THE CONTRACTOR SHALL PROTECT ALL EXISTING TREES AND SHRUBS WITHIN THE CONSTRUCTION AREA IDENTIFIED AS "TO REMAIN" FROM DAMAGE BY EQUIPMENT