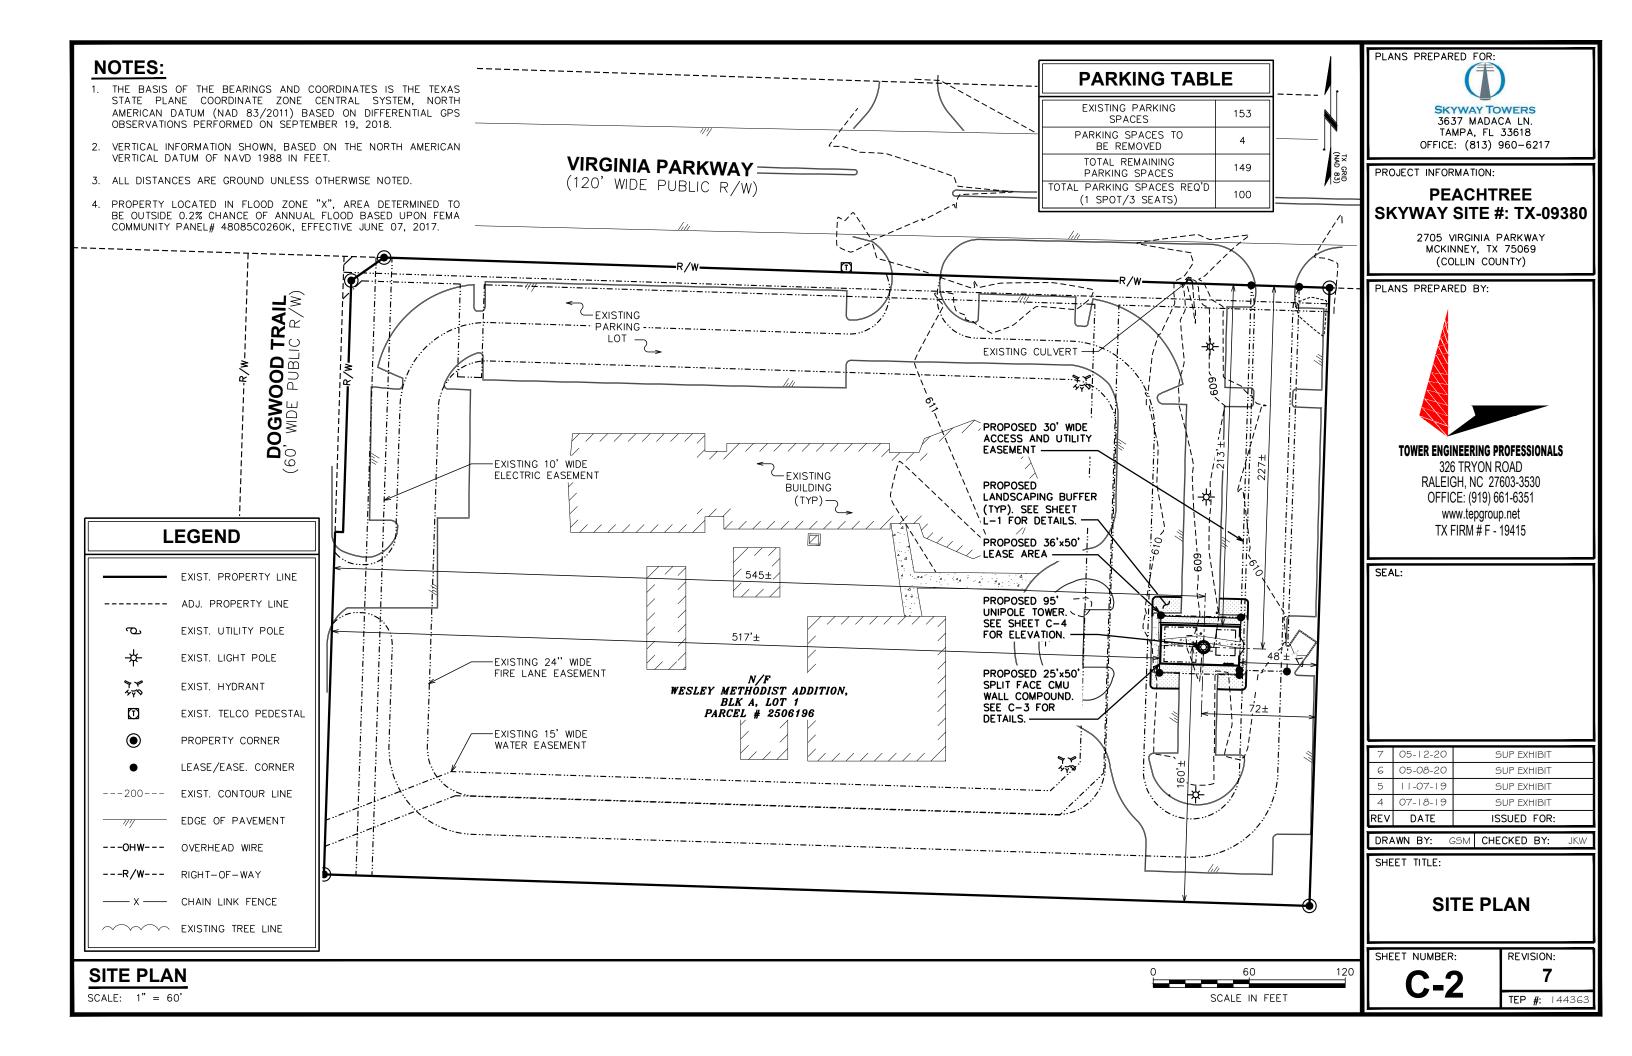

FOR THE UTILITY SERVICE (ELECTRIC) NO LATER THAN THE NEXT BUSINESS DAY FOLLOWING AWARD OF CONTRACT. COORDINATE WITH THE ELECTRIC UTILITY COMPANY FOR EXACT TRANSFORMER LOCATION, METERING REQUIREMENTS, AND THE SERVICE ROUTING. COORIDNATE WITH THE TELEPHONE UTILITY COMPANY FOR EXACT TELEPHONE REQUIREMENTS AND ROUTING OF SERVICE.
- ALL UTILITY RELATED WORK SHALL BE PERFORMED IN ACCORDANCE WITH APPLICABLE UTILITY REQUIREMENTS. 2. FIELD VERIFY EXISTING UTILITY LOCATIONS PRIOR TO CONSTRUCTION.
- THE CONTRACTOR SHALL CONTACT UTILITIES AND LOCATOR SERVICE A MINIMUM OF 72 HOURS PRIOR TO THE 3. START OF CONSTRUCTION. (TX ONE-CALL 1-800-344-8377).
- 4. CONTRACTOR SHALL PROVIDE TRENCHING AND CONDUITS AS SHOWN OR AS REQUIRED BY LOCAL UTILITY.
- 5. NO PENETRATIONS TO THE TOWER FOUNDATION OF ANY KIND.









**TOWER ELEVATION** 

SCALE:  $\lambda_{16}$ " = 1'-0"





#### LANDSCAPE NOTES:

- 1. TOPSOIL TO BE PROVIDED BY SITE CONTRACTOR IN ROUGH GRADE TO WITHIN 1" OF FINISH GRADE.
- 2. EACH PLANT TO BE IN GOOD CONDITION AFTER SHEARING AND PRUNING.
- 3. EACH PLANT TO BE FREE FROM DISEASE, INSECT INFESTATION, AND MECHANICAL INJURIES, AND IN ALL RESPECTS BE SUITABLE FOR FIELD PLANTING.
- 4. ALL PLANTS TO BE FULLY GUARANTEED (LABOR AND MATERIALS) FOR A PERIOD OF NOT LESS THAN (1) YEAR FROM DATE OF INSTALLATION.
- 5. ALL PLANTS SHALL CONFORM TO THE AMERICAN STANDARD FOR NURSERY STOCK. ANSI Z60.I-1973 IN REGARD TO SIZING, GROWING, AND B&B SPECIFICATIONS.
- 6. THE CONTRACTOR SHALL PROTECT ALL EXISTING TREES AND SHRUBS WITHIN THE CONSTRUCTION AREA IDENTIFIED AS "TO REMAIN" FROM DAMAGE BY EQUIPMEN