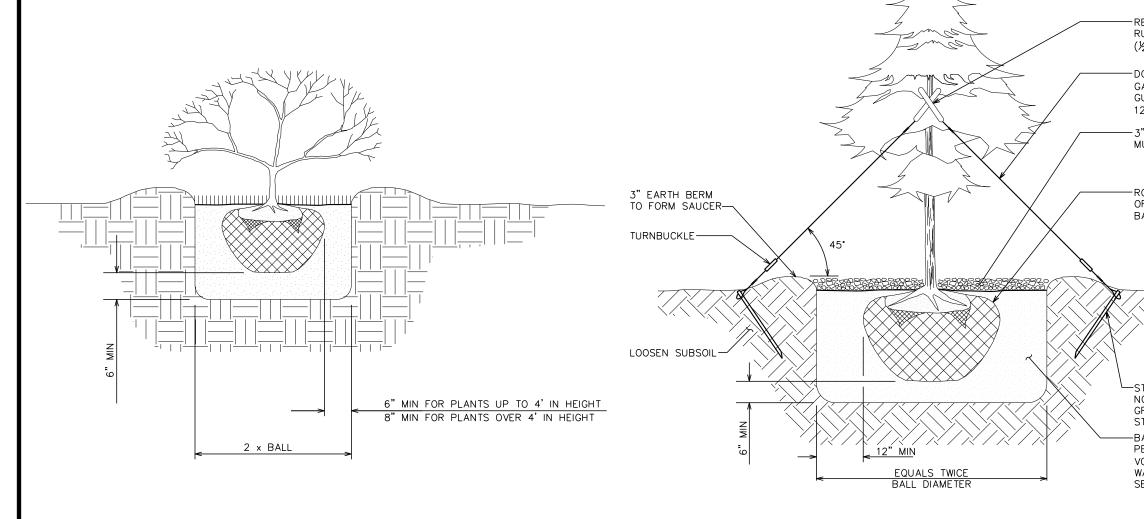

E:  $\lambda_{16}$ " = 1'-0"





#### LANDSCAPE NOTES:

- 1. TOPSOIL TO BE PROVIDED BY SITE CONTRACTOR IN ROUGH GRADE TO WITHIN 1" OF FINISH GRADE.
- 2. EACH PLANT TO BE IN GOOD CONDITION AFTER SHEARING AND PRUNING.
- 3. EACH PLANT TO BE FREE FROM DISEASE, INSECT INFESTATION, AND MECHANICAL INJURIES, AND IN ALL RESPECTS BE SUITABLE FOR FIELD PLANTING.
- 4. ALL PLANTS TO BE FULLY GUARANTEED (LABOR AND MATERIALS) FOR A PERIOD OF NOT LESS THAN (1) YEAR FROM DATE OF INSTALLATION.
- 5. ALL PLANTS SHALL CONFORM TO THE AMERICAN STANDARD FOR NURSERY STOCK. ANSI Z60.I-1973 IN REGARD TO SIZING, GROWING, AND B&B SPECIFICATIONS.
- 6. THE CONTRACTOR SHALL PROTECT ALL EXISTING TREES AND SHRUBS WITHIN THE CONSTRUCTION AREA IDENTIFIED AS "TO REMAIN" FROM DAMAGE BY EQUIPMENT AND CONSTRUCTION ACTIVITIES.



SHRUB PLANTING DETAIL

## TREE PLANTING DETAIL

# LANDSCAPING DETAILS

SCALE: N.T.S.