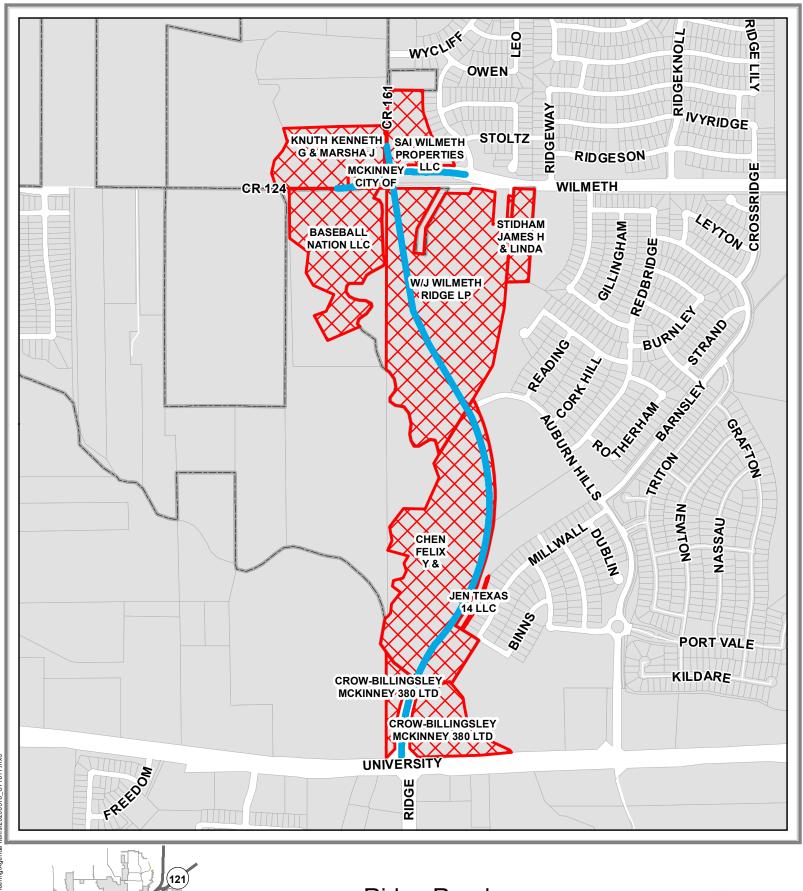

## Ridge Road ST1617

**Eminent Domain** 

Source: City of McKinney GIS Date: 5/18/2020

DISCLAIMER: This map and information contained in it were developed exclusively for use by the City of McKinney. Any use or reliance on this map by anyone else is at that party's risk and without liability to the City of McKinney, its officials or employees for any discrepancies, errors, or variances which may exist.