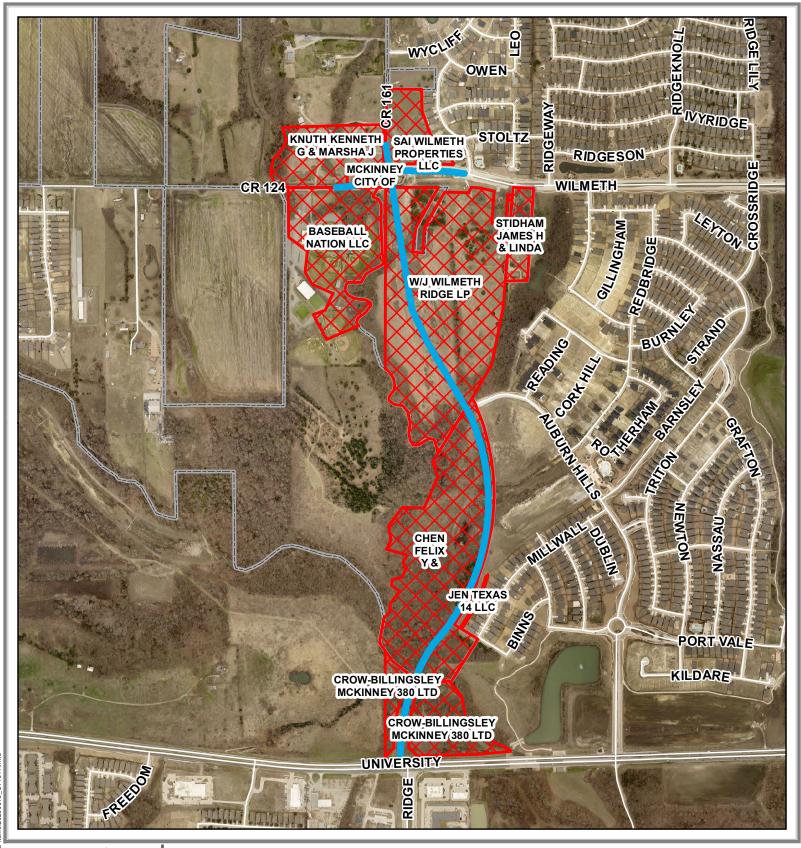

## Ridge Road ST1617

**Eminent Domain** 

Source: City of McKinney GIS Date: 5/18/2020

DISCLAIMER: This map and information contained in it were developed exclusively for use by the City of McKinney. Any use or reliance on this map by anyone else is at that party's risk and without liability to the City of McKinney, its officials or employees for any discrepancies, errors, or variances which may exist.