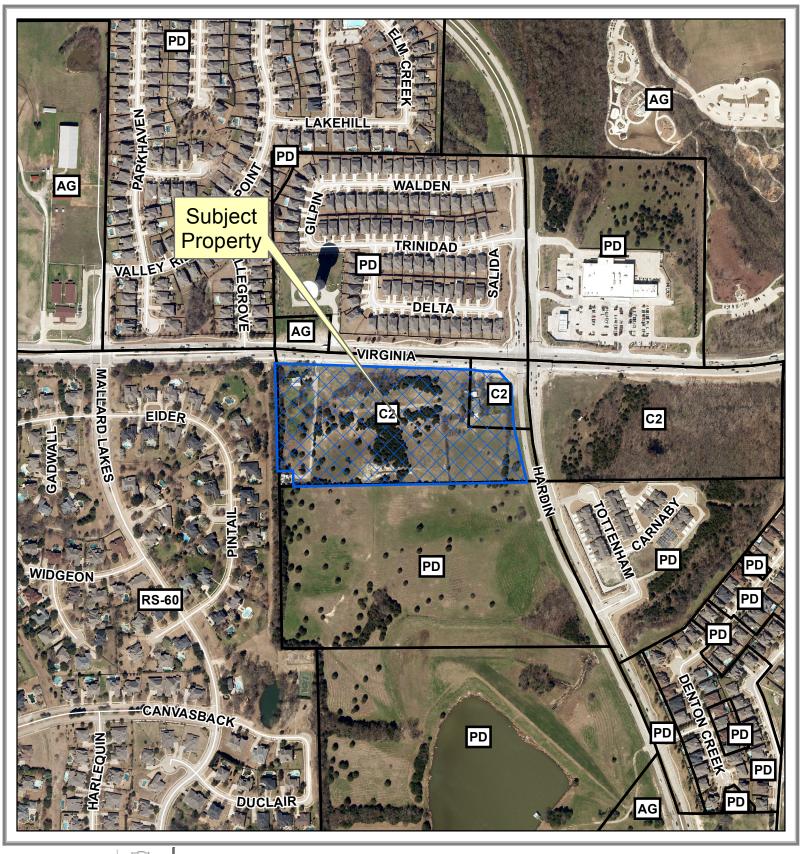

PLAT2020-0076

0 230 460 Feet 1 in = 459 ft

DISCLAIMER: This map and information contained in it were developed exclusively for use by the City of McKinney. Any use or reliance on this map by anyone else is at that party's risk and without liability to the City of McKinney, its officials or employees for any discrepancies, errors, or variances which may exist.

Ν