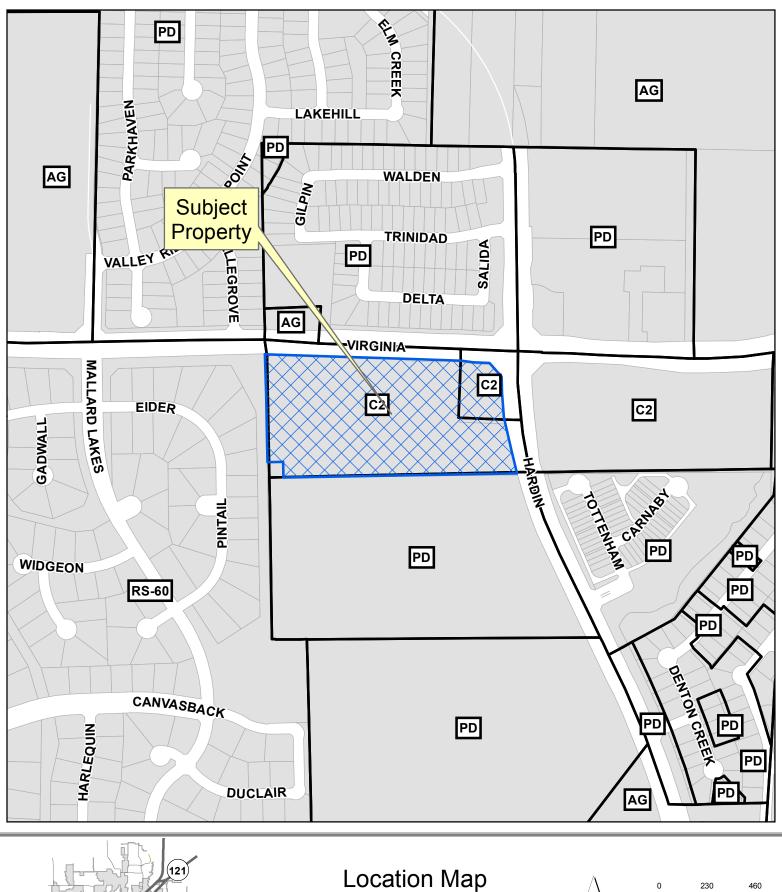

PLAT2020-0076

0 230 460 Feet 1 in = 459 ft

DISCLAIMER: This map and information contained in it were developed exclusively for use by the City of McKinney. Any use or reliance on this map by anyone else is at that party's risk and without liability to the City of McKinney, its officials or employees for any discrepancies, errors, or variances which may exist.

Ν