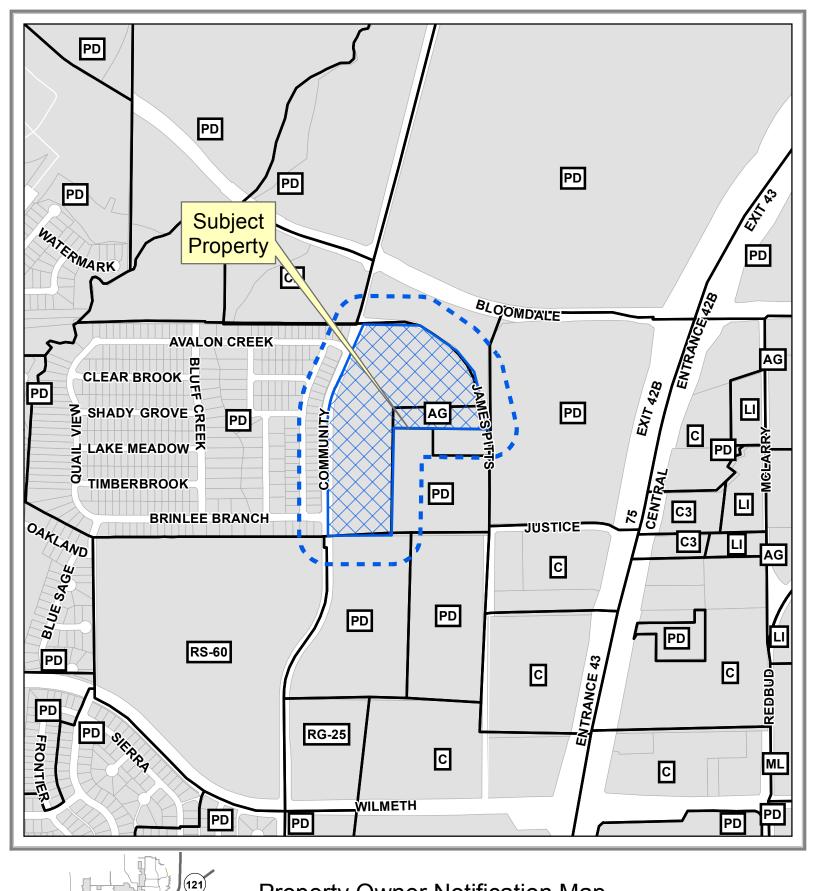

Property Owner Notification Map

ZONE2020-0041

380

75

5

Vicinity Map

DISCLAIMER: This map and information contained in it were developed exclusively for use by the City of McKinney. Any use or reliance on this map by anyone else is at that party's risk and without itability to the City of McKinney, its officials or employees for any discrepancies, errors, or variances which may exist.