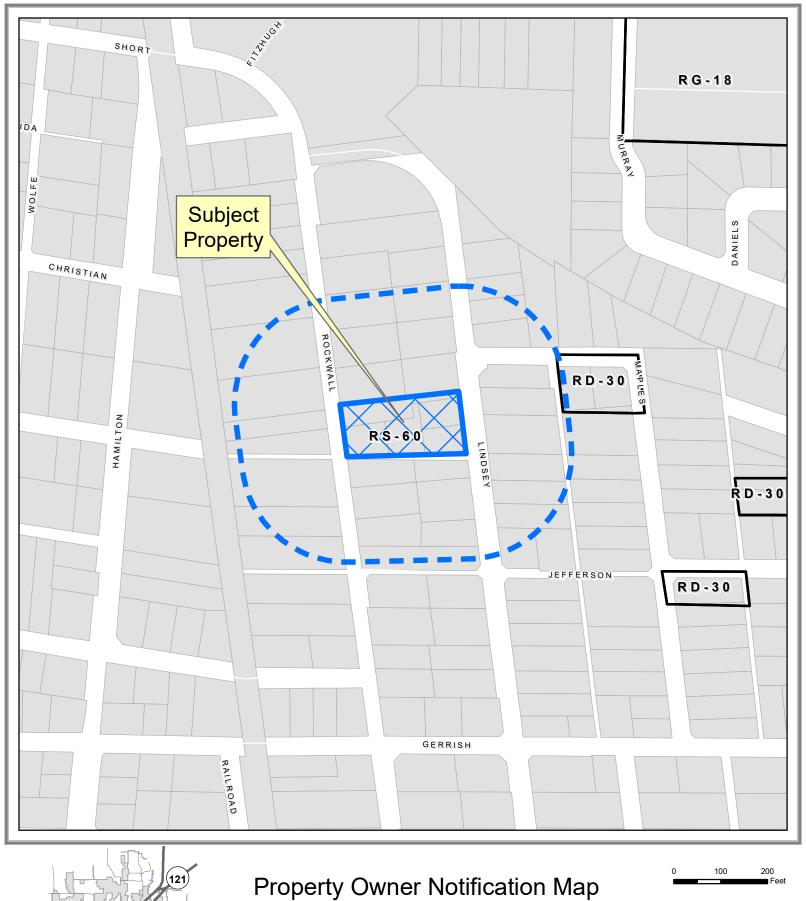

ZONE2020-0040

DISCLAIMER: This map and information contained in it were developed exclusively for use by the City of McKinney. Any use or reliance on this map by anyone else is at that party's risk and without liability to the City of McKinney, its officials or employees for any discrepancies, errors, or variances which may exist.

## **Property Owner Notification Map**

ZONE2020-0040

DISCLAIMER: This map and information contained in it were developed exclusively for use by the City of McKinney. Any use or reliance on this map by anyone else is at that party's risk and without liability to the City of McKinney, its officials or employees for any discrepancies, errors, or variances which may exist.