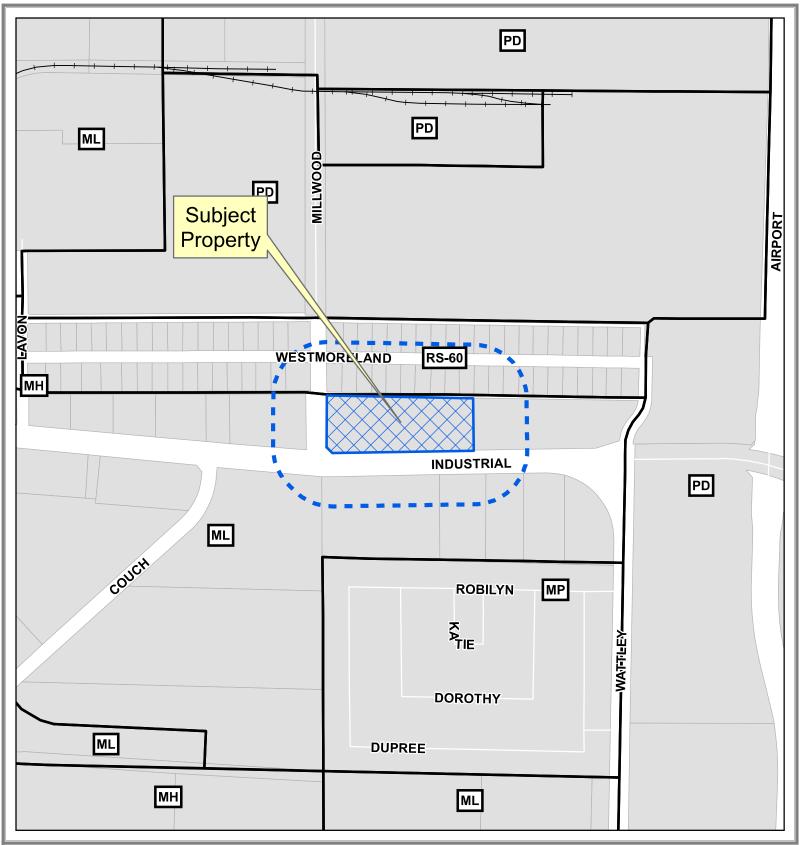

## **EXHIBIT A**





## **EXHIBIT B**

## **PROPERTY DESCRIPTION**

**BEING** a tract of land situated in the William. S. Richardson Survey, Abstract No. 747, City of McKinney, Collin County, Texas and being all of Lot 1, Block A, McKinney Industrial Center Addition, an addition to the City of McKinney according to the plat recorded in Volume 2019, Page 436, Official Public Records, Collin County, Texas and being more particularly described as follows:

**BEGINNING** at a 5/8-inch iron rod with plastic cap stamped "KHA" found at the intersection of the east right-of-way line of Millwood Road (formerly FM 546 - an 80-foot right-of-way) and the south right-of-way line of a 15-foot alley shown on said Westmoreland Heights #1;

**THENCE** with said south right-of-way line of the 15-foot Alley, South 88°57'52"