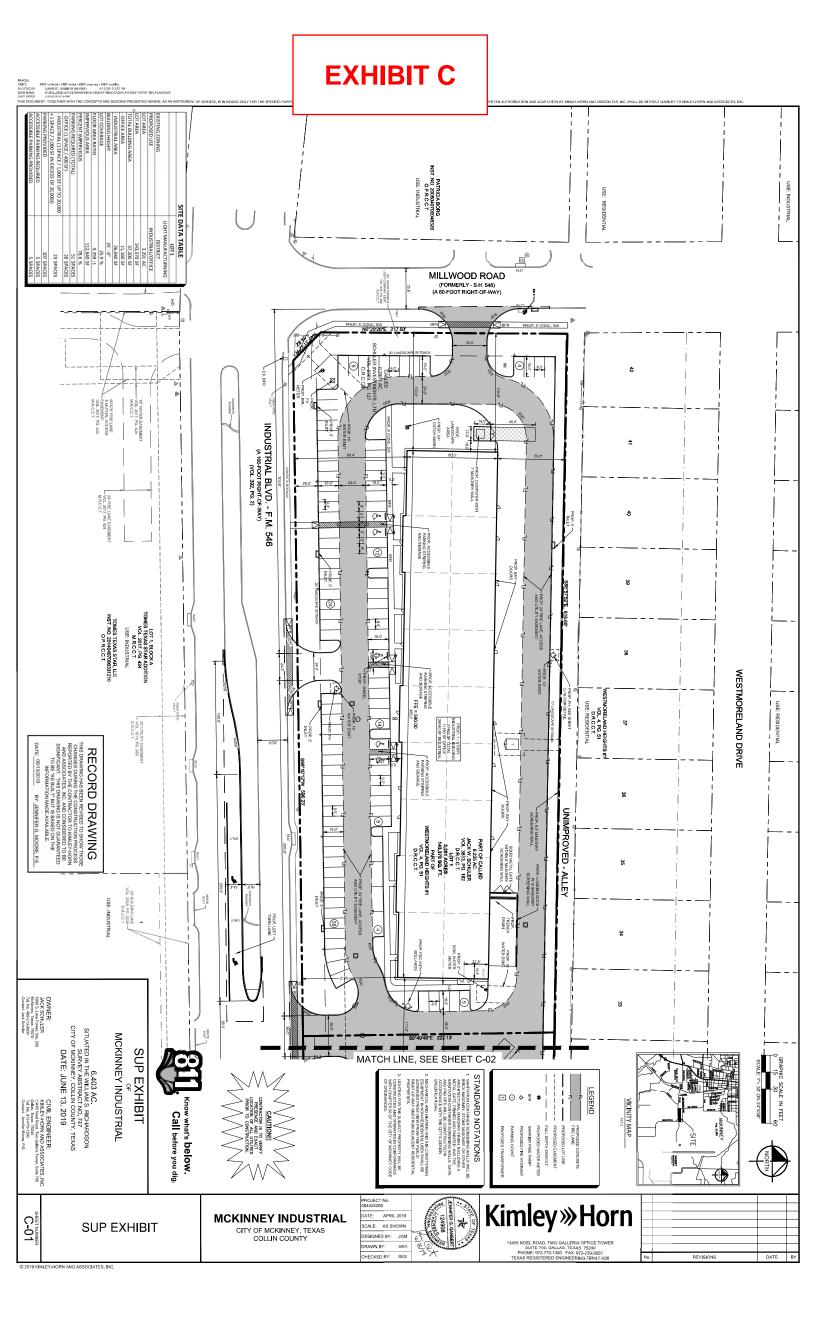

f Industrial Boulevard, South 89°10'12" West, a distance of 596.23 feet to a 5/8-inch iron rod with plastic cap stamped "KHA" found at the southeast corner of a right-of-way corner clip at the intersection of said north right-of-way line of Industrial Boulevard and said east right-of-way line of Millwood Road;

**THENCE** with said right-of-way corner clip, North 45°31'32" West, a distance of 34.82 feet to a 5/8-inch iron rod with plastic cap stamped "KHA" found for corner;

**THENCE** with said east right-of-way line of Millwood Drive, North 0°20'28" East, a distance of 217.50 feet to the **POINT OF BEGINNING** and containing 3.2913 acres or 143,370 square feet of land.

Bearing system based on the Texas Coordinate System of 1983, North Central Zone (4202), North American Datum of 1983.