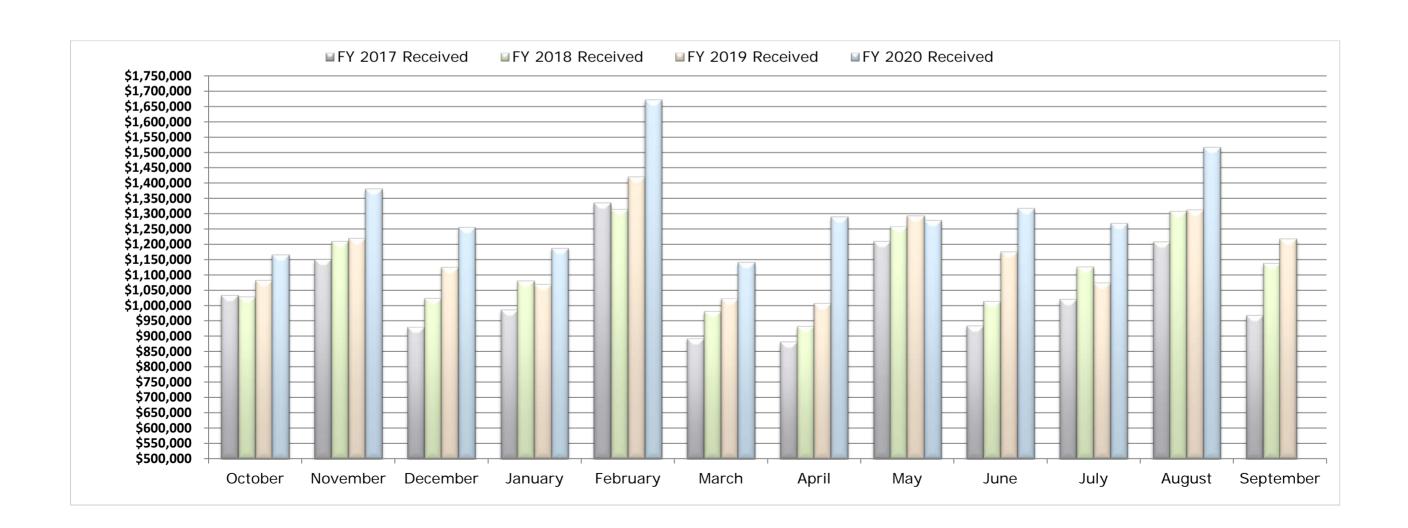

### **McKinney Community Development Corporation**

Summary Operating Statement
August 2020 (92% of FY Complete)

| Revenues         FY20 Adopted Budget         Monthly Actual         YTD Actual           Sales Tax Receipts Interest Income         \$ 14,885,247         \$ 1,516,349         \$ 14,462,040           Interest Income         1,050,000         15,487         654,329           Total Revenues         \$ 15,935,247         \$ 1,531,836         \$ 15,116,369           Expenses         FY20 Adopted Budget         Monthly Actual         YTD Actual           MCDC Operations         Fersonnel Expense         \$ 294,683         \$ 19,611         \$ 263,068           Supplies Expense         17,250         179         2,559           Maintenance Expense         3,000         -         -         -           Services/Sundry         328,833         26,021         157,339           Total Administrative         \$ 643,766         \$ 45,812         \$ 422,966           Projects         \$ 13,026,998         \$ 38,092         \$ 1,777,411           Other Project Expenses         38,000         5,380         8,840           Total Projects         \$ 13,064,998         \$ 43,472         \$ 1,786,251           Non-Departmental         Administrative Fee to GF         \$ 175,000         \$ 14,583         \$ 160,417           Insurance & Risk Fund         549                                                                             |                                     | <b>Monthly Comparison</b>          | YTD Comparison                |  |  |
|------------------------------------------------------------------------------------------------------------------------------------------------------------------------------------------------------------------------------------------------------------------------------------------------------------------------------------------------------------------------------------------------------------------------------------------------------------------------------------------------------------------------------------------------------------------------------------------------------------------------------------------------------------------------------------------------------------------------------------------------------------------------------------------------------------------------------------------------------------------------------------------------------------------------------------------------------------------------------------------------------------------------------------------------------------------------------------------------------------------------------------------------------------------------------------------------------------------------------------------------------------------------------------------------------------------------------------------------------------------------------------|-------------------------------------|------------------------------------|-------------------------------|--|--|
| Interest Income                                                                                                                                                                                                                                                                                                                                                                                                                                                                                                                                                                                                                                                                                                                                                                                                                                                                                                                                                                                                                                                                                                                                                                                                                                                                                                                                                                    | Remaining Budget<br>Budget Received | Monthly Monthly<br>Budget Variance | YTD Budget YTD Variance       |  |  |
| Total Revenues         \$ 15,935,247         \$ 1,531,836         \$ 15,116,369           Expenses         FY20 Adopted Budget         Monthly Actual         YTD Actual           MCDC Operations           Personnel Expense         \$ 294,683         \$ 19,611         \$ 263,068           Supplies Expense         17,250         179         2,559           Maintenance Expense         3,000         -         -         -           Services/Sundry         328,833         26,021         157,339           Total Administrative         \$ 643,766         \$ 45,812         \$ 422,966           Projects         \$ 13,026,998         \$ 38,092         \$ 1,777,411           Other Project Expenses         38,000         5,380         8,840           Total Projects         \$ 13,064,998         \$ 43,472         \$ 1,786,251           Non-Departmental         Administrative Fee to GF         \$ 175,000         \$ 14,583         \$ 160,417           Insurance & Risk Fund         549         46         503           Park Construction Fund         22,448,089         695,925         4,994,498           MCDC Debt Service Payments         1,010,000         1,010,000         1,010,000           MCDC Debt Service I & S         711,230 </th <th>\$ 423,207 97.2% \$</th> <th>1,240,437 \$ 275,911</th> <th>\$ 13,644,810 \$ 817,230</th> | \$ 423,207 97.2% \$                 | 1,240,437 \$ 275,911               | \$ 13,644,810 \$ 817,230      |  |  |
| Expenses         FY20 Adopted Budget         Monthly Actual         YTD Actual           MCDC Operations         Personnel Expense         \$ 294,683         \$ 19,611         \$ 263,068           Supplies Expense         17,250         179         2,559           Maintenance Expense         3,000         -         -           Services/Sundry         328,833         26,021         157,339           Total Administrative         \$ 643,766         \$ 45,812         \$ 422,966           Projects         \$ 13,026,998         \$ 38,092         \$ 1,777,411           Other Project Expenses         38,000         5,380         8,840           Total Projects         \$ 13,026,998         \$ 38,092         \$ 1,777,411           Other Project Expenses         38,000         5,380         8,840           Total Projects         \$ 13,064,998         \$ 43,472         \$ 1,786,251           Non-Departmental         Administrative Fee to GF         \$ 175,000         \$ 14,583         \$ 160,417           Insurance & Risk Fund         549         46         503           Park Construction Fund         22,448,089         695,925         4,994,498           MCDC Debt Service Payments         1,010,000         31,250         343,750                                                                                              | 395,671 62.3%                       | 87,500 (72,013)                    | 962,500 (308,17               |  |  |
| MCDC Operations         Personnel Expense         \$294,683         \$19,611         \$263,068           Supplies Expense         17,250         177         2,559           Maintenance Expense         3,000         -         -         -           Services/Sundry         328,833         26,021         157,339           Total Administrative         \$643,766         \$45,812         \$422,966           Projects           Community Grants & Projects         \$13,026,998         \$38,092         \$1,777,411           Other Project Expenses         38,000         5,380         8,840           Total Projects         \$13,064,998         \$43,472         \$1,786,251           Non-Departmental           Administrative Fee to GF         \$175,000         \$14,583         \$160,417           Insurance & Risk Fund         549         46         503           Park Construction Fund         22,448,089         695,925         4,994,498           MPAC         375,000         31,250         343,750           MCDC Debt Service Payments         1,010,000         1,010,000         1,010,000           MCDC Debt Service I & S         711,230         355,615         711,230                                                                                                                                                                 | 9 \$ 818,878 94.9% \$               | 1,327,937 \$ 203,898               | \$ 14,607,310 \$ 509,059      |  |  |
| Personnel Expense         \$ 294,683         \$ 19,611         \$ 263,068           Supplies Expense         17,250         179         2,559           Maintenance Expense         3,000         -         -           Services/Sundry         328,833         26,021         157,339           Total Administrative         \$ 643,766         \$ 45,812         \$ 422,966           Projects           Community Grants & Projects         \$ 13,026,998         \$ 38,092         \$ 1,777,411           Other Project Expenses         38,000         5,380         8,480           Total Projects         \$ 13,064,998         \$ 38,092         \$ 1,786,251           Non-Departmental         \$ 13,064,998         \$ 38,092         \$ 1,777,411           Insurance & Risk Fund         \$ 14,583         \$ 160,417           Insurance & Risk Fund         549         46         503           Park Construction Fund         22,448,089         695,925         4,994,498           MPAC         375,000         31,250         343,750           MCDC Debt Service Payments         1,010,000         1,010,000         1,010,000           MCDC Debt Service I & S         711,230         355,615         711,230           Pay                                                                                                                               | Remaining Budget<br>Budget Spent    | Monthly Monthly<br>Budget Variance | YTD Budget YTD Variance       |  |  |
| Personnel Expense         \$ 294,683         \$ 19,611         \$ 263,068           Supplies Expense         17,250         179         2,559           Maintenance Expense         3,000         -         -           Services/Sundry         328,833         26,021         157,339           Total Administrative         \$ 643,766         \$ 45,812         \$ 422,966           Projects           Community Grants & Projects         \$ 13,026,998         \$ 38,092         \$ 1,777,411           Other Project Expenses         38,000         5,380         8,480           Total Projects         \$ 13,064,998         \$ 38,092         \$ 1,786,251           Non-Departmental         \$ 13,064,998         \$ 38,092         \$ 1,786,251           Non-Departmental         \$ 13,064,998         \$ 43,472         \$ 1,786,251           Non-Departmental         \$ 175,000         \$ 14,583         \$ 160,417           Insurance & Risk Fund         549         46         503           Park Construction Fund         22,448,089         695,925         4,994,498           MPAC         375,000         31,250         343,750           MCDC Debt Service Payments         1,010,000         1,010,000         1,010,000                                                                                                                         |                                     |                                    |                               |  |  |
| Supplies Expense         17,250         179         2,559           Maintenance Expense         3,000         -         -           Services/Sundry         328,833         26,021         157,339           Total Administrative         643,766         45,812         422,966           Projects           Community Grants & Projects         13,026,998         38,092         1,7777,411           Other Project Expenses         38,000         5,380         8,840           Total Projects         13,064,998         43,472         1,786,251           Non-Departmental           Administrative Fee to GF         175,000         14,583         160,417           Insurance & Risk Fund         549         46         503           Park Construction Fund         22,448,089         695,925         4,994,498           MPAC         375,000         31,250         343,750           MCDC Debt Service Payments         1,010,000         1,010,000         1,010,000           MCDC Debt Service I & S         711,230         355,615         711,230           Paying Agent         1,000         200         400           Total Non-Departmental         24,720,868         2,107,619                                                                                                                                                                        | 3 \$ 31,615 89.3% \$                | 24,557 \$ 4,946                    | \$ 270,126 \$ 7,058           |  |  |
| Maintenance Expense         3,000         -         -         -           Services/Sundry         328,833         26,021         157,339           Total Administrative         643,766         45,812         422,966           Projects           Community Grants & Projects         13,026,998         38,092         1,7777,411           Other Project Expenses         38,000         5,380         8,840           Total Projects         13,064,998         43,472         1,7786,251           Non-Departmental           Administrative Fee to GF         175,000         14,583         160,417           Insurance & Risk Fund         549         46         503           Park Construction Fund         22,448,089         695,925         4,994,498           MPAC         375,000         31,250         343,750           MCDC Debt Service Payments         1,010,000         1,010,000         1,010,000         1,010,000         1,010,000           MCDC Debt Service I & S         711,230         355,615         711,230           Paying Agent         1,000         200         400           Total Non-Departmental         24,720,868         2,107,619         7,220,798                                                                                                                                                                           | Ψ                                   | 1,438 1,258                        | 15,813 13,25                  |  |  |
| Projects         \$ 13,026,998         \$ 38,092         \$ 1,777,411           Other Project Expenses         \$ 13,064,998         \$ 38,092         \$ 1,777,411           Other Project Expenses         \$ 38,000         \$ 5,380         \$ 8,840           Total Projects         \$ 13,064,998         \$ 43,472         \$ 1,786,251           Non-Departmental         Administrative Fee to GF         \$ 175,000         \$ 14,583         \$ 160,417           Insurance & Risk Fund         \$ 549         46         503           Park Construction Fund         \$ 22,448,089         695,925         4,994,498           MPAC         \$ 375,000         \$ 31,250         343,750           MCDC Debt Service Payments         \$ 1,010,000         \$ 1,010,000         \$ 1,010,000           MCDC Debt Service I & S         \$ 711,230         \$ 355,615         \$ 711,230           Paying Agent         \$ 1,000         \$ 200         \$ 400           Total Non-Departmental         \$ 24,720,868         \$ 2,107,619         \$ 7,220,798           Total Expenses         \$ 38,429,632         \$ 2,196,902         \$ 9,430,015           Net         \$ (22,494,385)         \$ (665,067)         \$ 5,686,354                                                                                                                               | 3,000 0.0%                          | 250 250                            | 2,750 2,750                   |  |  |
| Projects           Community Grants & Projects         \$ 13,026,998         \$ 38,092         \$ 1,777,411           Other Project Expenses         38,000         5,380         8,840           Total Projects         \$ 13,064,998         \$ 43,472         \$ 1,786,251           Non-Departmental         Non-Departmental           Administrative Fee to GF         \$ 175,000         \$ 14,583         \$ 160,417           Insurance & Risk Fund         549         46         503           Park Construction Fund         22,448,089         695,925         4,994,498           MPAC         375,000         31,250         343,750           MCDC Debt Service Payments         1,010,000         1,010,000         1,010,000           MCDC Debt Service I & S         711,230         355,615         711,230           Paying Agent         1,000         200         400           Total Non-Departmental         \$ 24,720,868         \$ 2,107,619         \$ 7,220,798           Net         \$ (22,494,385)         \$ (665,067)         \$ 5,686,354                                                                                                                                                                                                                                                                                                     |                                     | 27,403 1,382                       | 301,430 144,09                |  |  |
| Community Grants & Projects         \$ 13,026,998         \$ 38,092         \$ 1,777,411           Other Project Expenses         38,000         5,380         8,840           Total Projects         \$ 13,064,998         \$ 43,472         \$ 1,786,251           Non-Departmental           Administrative Fee to GF         \$ 175,000         \$ 14,583         \$ 160,417           Insurance & Risk Fund         549         46         503           Park Construction Fund         22,448,089         695,925         4,994,498           MPAC         375,000         31,250         343,750           MCDC Debt Service Payments         1,010,000         1,010,000         1,010,000           MCDC Debt Service I & S         711,230         355,615         711,230           Paying Agent         1,000         200         400           Total Non-Departmental         \$ 24,720,868         \$ 2,107,619         \$ 7,220,798           Net         \$ (22,494,385)         \$ (665,067)         \$ 5,686,354           FY20 Beginning Fund Balance         \$ 59,976,654         \$ 59,976,654                                                                                                                                                                                                                                                               | \$ 220,800 65.7% \$                 |                                    | \$ 590,119 \$ 167,153         |  |  |
| Community Grants & Projects         \$ 13,026,998         \$ 38,092         \$ 1,777,411           Other Project Expenses         38,000         5,380         8,840           Total Projects         \$ 13,064,998         \$ 43,472         \$ 1,786,251           Non-Departmental           Administrative Fee to GF         \$ 175,000         \$ 14,583         \$ 160,417           Insurance & Risk Fund         549         46         503           Park Construction Fund         22,448,089         695,925         4,994,498           MPAC         375,000         31,250         343,750           MCDC Debt Service Payments         1,010,000         1,010,000         1,010,000           MCDC Debt Service I & S         711,230         355,615         711,230           Paying Agent         1,000         200         400           Total Non-Departmental         \$ 24,720,868         \$ 2,107,619         \$ 7,220,798           Net         \$ (22,494,385)         \$ (665,067)         \$ 5,686,354           FY20 Beginning Fund Balance         \$ 59,976,654         \$ 59,976,654                                                                                                                                                                                                                                                               |                                     |                                    |                               |  |  |
| Other Project Expenses         38,000         5,380         8,840           Total Projects         \$ 13,064,998         \$ 43,472         \$ 1,786,251           Non-Departmental           Administrative Fee to GF         \$ 175,000         \$ 14,583         \$ 160,417           Insurance & Risk Fund         549         46         503           Park Construction Fund         22,448,089         695,925         4,994,498           MPAC         375,000         31,250         343,750           MCDC Debt Service Payments         1,010,000         1,010,000         1,010,000           MCDC Debt Service I & S         711,230         355,615         711,230           Paying Agent         1,000         200         400           Total Non-Departmental         \$ 24,720,868         \$ 2,107,619         \$ 7,220,798           Net         \$ (22,494,385)         \$ (665,067)         \$ 5,686,354           FY20 Beginning Fund Balance         \$ 59,976,654         \$ 59,976,654                                                                                                                                                                                                                                                                                                                                                                  | 1 \$ 11,249,587 13.6% \$            | 1,085,583 \$ 1,047,491             | \$ 11,941,415 \$ 10,164,00    |  |  |
| Non-Departmental         \$ 13,064,998         \$ 43,472         \$ 1,786,251           Non-Departmental         Administrative Fee to GF         \$ 175,000         \$ 14,583         \$ 160,417           Insurance & Risk Fund         549         46         503           Park Construction Fund         22,448,089         695,925         4,994,498           MPAC         375,000         31,250         343,750           MCDC Debt Service Payments         1,010,000         1,010,000         1,010,000           MCDC Debt Service I & S         711,230         355,615         711,230           Paying Agent         1,000         200         400           Total Non-Departmental         \$ 24,720,868         \$ 2,107,619         \$ 7,220,798           Total Expenses         \$ 38,429,632         \$ 2,196,902         \$ 9,430,015           Net         \$ (22,494,385)         \$ (665,067)         \$ 5,686,354           FY20 Beginning Fund Balance         \$ 59,976,654                                                                                                                                                                                                                                                                                                                                                                           |                                     | 3,167 (2,213)                      | 34,833 25,993                 |  |  |
| Administrative Fee to GF \$ 175,000 \$ 14,583 \$ 160,417 Insurance & Risk Fund 549 46 503 Park Construction Fund 22,448,089 695,925 4,994,498 MPAC 375,000 31,250 343,750 MCDC Debt Service Payments 1,010,000 1,010,000 1,010,000 MCDC Debt Service I & S 711,230 355,615 711,230 Paying Agent 1,000 200 400 Total Non-Departmental \$ 24,720,868 \$ 2,107,619 \$ 7,220,798 Total Expenses \$ 38,429,632 \$ 2,196,902 \$ 9,430,015 Net \$ (22,494,385) \$ (665,067) \$ 5,686,354                                                                                                                                                                                                                                                                                                                                                                                                                                                                                                                                                                                                                                                                                                                                                                                                                                                                                                  | ·                                   | 1,088,750 \$ 1,045,278             | \$ 11,976,248 \$ 10,189,997   |  |  |
| Insurance & Risk Fund 549 46 503 Park Construction Fund 22,448,089 695,925 4,994,498 MPAC 375,000 31,250 343,750 MCDC Debt Service Payments 1,010,000 1,010,000 1,010,000 MCDC Debt Service I & S 711,230 355,615 711,230 Paying Agent 1,000 200 400  Total Non-Departmental \$24,720,868 \$2,107,619 \$7,220,798  Total Expenses \$38,429,632 \$2,196,902 \$9,430,015  Net \$(22,494,385) \$(665,067) \$5,686,354                                                                                                                                                                                                                                                                                                                                                                                                                                                                                                                                                                                                                                                                                                                                                                                                                                                                                                                                                                 |                                     |                                    |                               |  |  |
| Insurance & Risk Fund       549       46       503         Park Construction Fund       22,448,089       695,925       4,994,498         MPAC       375,000       31,250       343,750         MCDC Debt Service Payments       1,010,000       1,010,000       1,010,000         MCDC Debt Service I & S       711,230       355,615       711,230         Paying Agent       1,000       200       400         Total Non-Departmental       \$ 24,720,868       \$ 2,107,619       \$ 7,220,798         Total Expenses       \$ 38,429,632       \$ 2,196,902       \$ 9,430,015         Net       \$ (22,494,385)       \$ (665,067)       \$ 5,686,354         FY20 Beginning Fund Balance       \$ 59,976,654                                                                                                                                                                                                                                                                                                                                                                                                                                                                                                                                                                                                                                                                 | 7 \$ 14,583 91.7% \$                | 14,583 \$ -                        | \$ 160,417 \$                 |  |  |
| Park Construction Fund       22,448,089       695,925       4,994,498         MPAC       375,000       31,250       343,750         MCDC Debt Service Payments       1,010,000       1,010,000       1,010,000         MCDC Debt Service I & S       711,230       355,615       711,230         Paying Agent       1,000       200       400         Total Non-Departmental       \$ 24,720,868       \$ 2,107,619       \$ 7,220,798         Net       \$ (22,494,385)       \$ (665,067)       \$ 5,686,354         FY20 Beginning Fund Balance                                                                                                                                                                                                                                                                                                                                                                                                                                                                                                                                                                                                                                                                                                                                                                                                                                 |                                     | 46 -                               | 503 -                         |  |  |
| MPAC       375,000       31,250       343,750         MCDC Debt Service Payments       1,010,000       1,010,000       1,010,000         MCDC Debt Service I & S       711,230       355,615       711,230         Paying Agent       1,000       200       400         Total Non-Departmental       \$ 24,720,868       \$ 2,107,619       \$ 7,220,798         Total Expenses       \$ 38,429,632       \$ 2,196,902       \$ 9,430,015         Net       \$ (22,494,385)       \$ (665,067)       \$ 5,686,354         FY20 Beginning Fund Balance       \$ 59,976,654                                                                                                                                                                                                                                                                                                                                                                                                                                                                                                                                                                                                                                                                                                                                                                                                          |                                     | 1,870,674 1,174,749                | 20,577,415 15,582,910         |  |  |
| MCDC Debt Service Payments       1,010,000       1,010,000       1,010,000         MCDC Debt Service I & S       711,230       355,615       711,230         Paying Agent       1,000       200       400         Total Non-Departmental       \$ 24,720,868       \$ 2,107,619       \$ 7,220,798         Total Expenses       \$ 38,429,632       \$ 2,196,902       \$ 9,430,015         Net       \$ (22,494,385)       \$ (665,067)       \$ 5,686,354         FY20 Beginning Fund Balance       \$ 59,976,654                                                                                                                                                                                                                                                                                                                                                                                                                                                                                                                                                                                                                                                                                                                                                                                                                                                                |                                     | 31,250 -                           | 343,750 -                     |  |  |
| Paying Agent         1,000         200         400           Total Non-Departmental         \$ 24,720,868         \$ 2,107,619         \$ 7,220,798           Total Expenses         \$ 38,429,632         \$ 2,196,902         \$ 9,430,015           Net         \$ (22,494,385)         \$ (665,067)         \$ 5,686,354           FY20 Beginning Fund Balance         \$ 59,976,654                                                                                                                                                                                                                                                                                                                                                                                                                                                                                                                                                                                                                                                                                                                                                                                                                                                                                                                                                                                           |                                     | 84,167 (925,833)                   | 925,833 (84,16)               |  |  |
| Total Non-Departmental \$ 24,720,868 \$ 2,107,619 \$ 7,220,798  Total Expenses \$ 38,429,632 \$ 2,196,902 \$ 9,430,015  Net \$ (22,494,385) \$ (665,067) \$ 5,686,354  FY20 Beginning Fund Balance \$ 59,976,654                                                                                                                                                                                                                                                                                                                                                                                                                                                                                                                                                                                                                                                                                                                                                                                                                                                                                                                                                                                                                                                                                                                                                                   | 0 100.0%                            | 59,269 (296,346)                   | 651,961 (59,269               |  |  |
| Total Expenses \$ 38,429,632 \$ 2,196,902 \$ 9,430,015  Net \$ (22,494,385) \$ (665,067) \$ 5,686,354  FY20 Beginning Fund Balance \$ 59,976,654                                                                                                                                                                                                                                                                                                                                                                                                                                                                                                                                                                                                                                                                                                                                                                                                                                                                                                                                                                                                                                                                                                                                                                                                                                   |                                     | 83 (117)                           | 917 51                        |  |  |
| Net \$ (22,494,385) \$ (665,067) \$ 5,686,354  FY20 Beginning Fund Balance \$ 59,976,654                                                                                                                                                                                                                                                                                                                                                                                                                                                                                                                                                                                                                                                                                                                                                                                                                                                                                                                                                                                                                                                                                                                                                                                                                                                                                           | \$ \$ 17,500,070 29.2% \$           | 2,060,072 \$ (47,546)              | \$ 22,660,796 \$ 15,439,997   |  |  |
| FY20 Beginning Fund Balance \$ 59,976,654                                                                                                                                                                                                                                                                                                                                                                                                                                                                                                                                                                                                                                                                                                                                                                                                                                                                                                                                                                                                                                                                                                                                                                                                                                                                                                                                          | 5 \$ 28,999,617 24.5% \$            | 3,202,469 \$ 1,005,567             | \$ 35,227,163 \$ 25,797,147   |  |  |
|                                                                                                                                                                                                                                                                                                                                                                                                                                                                                                                                                                                                                                                                                                                                                                                                                                                                                                                                                                                                                                                                                                                                                                                                                                                                                                                                                                                    | \$                                  | (1,874,532) \$ 1,209,465           | \$ (20,619,853) \$ 26,306,207 |  |  |
|                                                                                                                                                                                                                                                                                                                                                                                                                                                                                                                                                                                                                                                                                                                                                                                                                                                                                                                                                                                                                                                                                                                                                                                                                                                                                                                                                                                    |                                     |                                    |                               |  |  |
| 100 1 120 DMUUCICA NCVCIMC   10:/00:47/                                                                                                                                                                                                                                                                                                                                                                                                                                                                                                                                                                                                                                                                                                                                                                                                                                                                                                                                                                                                                                                                                                                                                                                                                                                                                                                                            |                                     |                                    |                               |  |  |
| Less FY20 Budgeted Expenses (38,429,632)                                                                                                                                                                                                                                                                                                                                                                                                                                                                                                                                                                                                                                                                                                                                                                                                                                                                                                                                                                                                                                                                                                                                                                                                                                                                                                                                           |                                     |                                    |                               |  |  |
| FY20 Projected Ending Fund Balance \$ 37,482,269                                                                                                                                                                                                                                                                                                                                                                                                                                                                                                                                                                                                                                                                                                                                                                                                                                                                                                                                                                                                                                                                                                                                                                                                                                                                                                                                   |                                     |                                    |                               |  |  |