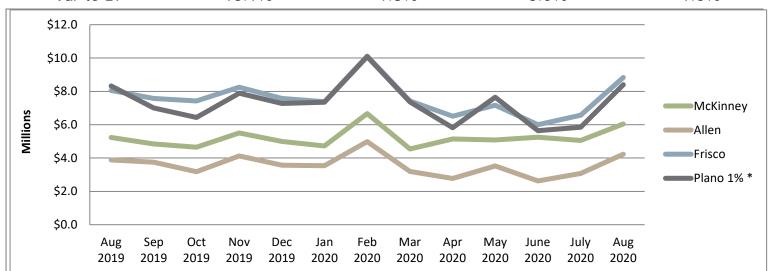

### **McKinney Community Development Corporation**

Summary Operating Statement
August 2020 (92% of FY Complete)

| Revenues         FY20 Adopted Budget         Monthly Actual         YTD Actual           Sales Tax Receipts Interest Income         \$ 14,885,247         \$ 1,516,349         \$ 14,462,040           Interest Income         1,050,000         15,487         654,329           Total Revenues         \$ 15,935,247         \$ 1,531,836         \$ 15,116,369           Expenses         FY20 Adopted Budget         Monthly Actual         YTD Actual           MCDC Operations         Fersonnel Expense         \$ 294,683         \$ 19,611         \$ 263,068           Supplies Expense         17,250         179         2,559           Maintenance Expense         3,000         -         -         -           Services/Sundry         328,833         26,021         157,339           Total Administrative         \$ 643,766         \$ 45,812         \$ 422,966           Projects         \$ 13,026,998         \$ 38,092         \$ 1,777,411           Other Project Expenses         38,000         5,380         8,840           Total Projects         \$ 13,064,998         \$ 43,472         \$ 1,786,251           Non-Departmental         Administrative Fee to GF         \$ 175,000         \$ 14,583         \$ 160,417           Insurance & Risk Fund         549                                                                             |                                     | <b>Monthly Comparison</b>          | YTD Comparison                |  |  |
|------------------------------------------------------------------------------------------------------------------------------------------------------------------------------------------------------------------------------------------------------------------------------------------------------------------------------------------------------------------------------------------------------------------------------------------------------------------------------------------------------------------------------------------------------------------------------------------------------------------------------------------------------------------------------------------------------------------------------------------------------------------------------------------------------------------------------------------------------------------------------------------------------------------------------------------------------------------------------------------------------------------------------------------------------------------------------------------------------------------------------------------------------------------------------------------------------------------------------------------------------------------------------------------------------------------------------------------------------------------------------------|-------------------------------------|------------------------------------|-------------------------------|--|--|
| Interest Income                                                                                                                                                                                                                                                                                                                                                                                                                                                                                                                                                                                                                                                                                                                                                                                                                                                                                                                                                                                                                                                                                                                                                                                                                                                                                                                                                                    | Remaining Budget<br>Budget Received | Monthly Monthly<br>Budget Variance | YTD Budget YTD Variance       |  |  |
| Total Revenues         \$ 15,935,247         \$ 1,531,836         \$ 15,116,369           Expenses         FY20 Adopted Budget         Monthly Actual         YTD Actual           MCDC Operations           Personnel Expense         \$ 294,683         \$ 19,611         \$ 263,068           Supplies Expense         17,250         179         2,559           Maintenance Expense         3,000         -         -         -           Services/Sundry         328,833         26,021         157,339           Total Administrative         \$ 643,766         \$ 45,812         \$ 422,966           Projects         \$ 13,026,998         \$ 38,092         \$ 1,777,411           Other Project Expenses         38,000         5,380         8,840           Total Projects         \$ 13,064,998         \$ 43,472         \$ 1,786,251           Non-Departmental         Administrative Fee to GF         \$ 175,000         \$ 14,583         \$ 160,417           Insurance & Risk Fund         549         46         503           Park Construction Fund         22,448,089         695,925         4,994,498           MCDC Debt Service Payments         1,010,000         1,010,000         1,010,000           MCDC Debt Service I & S         711,230 </th <th>\$ 423,207 97.2% \$</th> <th>1,240,437 \$ 275,911</th> <th>\$ 13,644,810 \$ 817,230</th> | \$ 423,207 97.2% \$                 | 1,240,437 \$ 275,911               | \$ 13,644,810 \$ 817,230      |  |  |
| Expenses         FY20 Adopted Budget         Monthly Actual         YTD Actual           MCDC Operations         Personnel Expense         \$ 294,683         \$ 19,611         \$ 263,068           Supplies Expense         17,250         179         2,559           Maintenance Expense         3,000         -         -           Services/Sundry         328,833         26,021         157,339           Total Administrative         \$ 643,766         \$ 45,812         \$ 422,966           Projects         \$ 13,026,998         \$ 38,092         \$ 1,777,411           Other Project Expenses         38,000         5,380         8,840           Total Projects         \$ 13,026,998         \$ 38,092         \$ 1,777,411           Other Project Expenses         38,000         5,380         8,840           Total Projects         \$ 13,064,998         \$ 43,472         \$ 1,786,251           Non-Departmental         Administrative Fee to GF         \$ 175,000         \$ 14,583         \$ 160,417           Insurance & Risk Fund         549         46         503           Park Construction Fund         22,448,089         695,925         4,994,498           MCDC Debt Service Payments         1,010,000         31,250         343,750                                                                                              | 395,671 62.3%                       | 87,500 (72,013)                    | 962,500 (308,17               |  |  |
| MCDC Operations         Personnel Expense         \$294,683         \$19,611         \$263,068           Supplies Expense         17,250         177         2,559           Maintenance Expense         3,000         -         -         -           Services/Sundry         328,833         26,021         157,339           Total Administrative         \$643,766         \$45,812         \$422,966           Projects           Community Grants & Projects         \$13,026,998         \$38,092         \$1,777,411           Other Project Expenses         38,000         5,380         8,840           Total Projects         \$13,064,998         \$43,472         \$1,786,251           Non-Departmental           Administrative Fee to GF         \$175,000         \$14,583         \$160,417           Insurance & Risk Fund         549         46         503           Park Construction Fund         22,448,089         695,925         4,994,498           MPAC         375,000         31,250         343,750           MCDC Debt Service Payments         1,010,000         1,010,000         1,010,000           MCDC Debt Service I & S         711,230         355,615         711,230                                                                                                                                                                 | 9 \$ 818,878 94.9% \$               | 1,327,937 \$ 203,898               | \$ 14,607,310 \$ 509,059      |  |  |
| Personnel Expense         \$ 294,683         \$ 19,611         \$ 263,068           Supplies Expense         17,250         179         2,559           Maintenance Expense         3,000         -         -           Services/Sundry         328,833         26,021         157,339           Total Administrative         \$ 643,766         \$ 45,812         \$ 422,966           Projects           Community Grants & Projects         \$ 13,026,998         \$ 38,092         \$ 1,777,411           Other Project Expenses         38,000         5,380         8,480           Total Projects         \$ 13,064,998         \$ 38,092         \$ 1,786,251           Non-Departmental         \$ 13,064,998         \$ 38,092         \$ 1,777,411           Insurance & Risk Fund         \$ 14,583         \$ 160,417           Insurance & Risk Fund         549         46         503           Park Construction Fund         22,448,089         695,925         4,994,498           MPAC         375,000         31,250         343,750           MCDC Debt Service Payments         1,010,000         1,010,000         1,010,000           MCDC Debt Service I & S         711,230         355,615         711,230           Pay                                                                                                                               | Remaining Budget<br>Budget Spent    | Monthly Monthly<br>Budget Variance | YTD Budget YTD Variance       |  |  |
| Personnel Expense         \$ 294,683         \$ 19,611         \$ 263,068           Supplies Expense         17,250         179         2,559           Maintenance Expense         3,000         -         -           Services/Sundry         328,833         26,021         157,339           Total Administrative         \$ 643,766         \$ 45,812         \$ 422,966           Projects           Community Grants & Projects         \$ 13,026,998         \$ 38,092         \$ 1,777,411           Other Project Expenses         38,000         5,380         8,480           Total Projects         \$ 13,064,998         \$ 38,092         \$ 1,786,251           Non-Departmental         \$ 13,064,998         \$ 38,092         \$ 1,786,251           Non-Departmental         \$ 13,064,998         \$ 43,472         \$ 1,786,251           Non-Departmental         \$ 175,000         \$ 14,583         \$ 160,417           Insurance & Risk Fund         549         46         503           Park Construction Fund         22,448,089         695,925         4,994,498           MPAC         375,000         31,250         343,750           MCDC Debt Service Payments         1,010,000         1,010,000         1,010,000                                                                                                                         |                                     |                                    |                               |  |  |
| Supplies Expense         17,250         179         2,559           Maintenance Expense         3,000         -         -           Services/Sundry         328,833         26,021         157,339           Total Administrative         643,766         45,812         422,966           Projects           Community Grants & Projects         13,026,998         38,092         1,7777,411           Other Project Expenses         38,000         5,380         8,840           Total Projects         13,064,998         43,472         1,786,251           Non-Departmental           Administrative Fee to GF         175,000         14,583         160,417           Insurance & Risk Fund         549         46         503           Park Construction Fund         22,448,089         695,925         4,994,498           MPAC         375,000         31,250         343,750           MCDC Debt Service Payments         1,010,000         1,010,000         1,010,000           MCDC Debt Service I & S         711,230         355,615         711,230           Paying Agent         1,000         200         400           Total Non-Departmental         24,720,868         2,107,619                                                                                                                                                                        | 3 \$ 31,615 89.3% \$                | 24,557 \$ 4,946                    | \$ 270,126 \$ 7,058           |  |  |
| Maintenance Expense         3,000         -         -         -           Services/Sundry         328,833         26,021         157,339           Total Administrative         643,766         45,812         422,966           Projects           Community Grants & Projects         13,026,998         38,092         1,7777,411           Other Project Expenses         38,000         5,380         8,840           Total Projects         13,064,998         43,472         1,7786,251           Non-Departmental           Administrative Fee to GF         175,000         14,583         160,417           Insurance & Risk Fund         549         46         503           Park Construction Fund         22,448,089         695,925         4,994,498           MPAC         375,000         31,250         343,750           MCDC Debt Service Payments         1,010,000         1,010,000         1,010,000         1,010,000         1,010,000           MCDC Debt Service I & S         711,230         355,615         711,230           Paying Agent         1,000         200         400           Total Non-Departmental         24,720,868         2,107,619         7,220,798                                                                                                                                                                           | Ψ                                   | 1,438 1,258                        | 15,813 13,25                  |  |  |
| Projects         \$ 13,026,998         \$ 38,092         \$ 1,777,411           Other Project Expenses         \$ 13,064,998         \$ 38,092         \$ 1,777,411           Other Project Expenses         \$ 38,000         \$ 5,380         \$ 8,840           Total Projects         \$ 13,064,998         \$ 43,472         \$ 1,786,251           Non-Departmental         Administrative Fee to GF         \$ 175,000         \$ 14,583         \$ 160,417           Insurance & Risk Fund         \$ 549         46         503           Park Construction Fund         \$ 22,448,089         695,925         4,994,498           MPAC         \$ 375,000         \$ 31,250         343,750           MCDC Debt Service Payments         \$ 1,010,000         \$ 1,010,000         \$ 1,010,000           MCDC Debt Service I & S         \$ 711,230         \$ 355,615         \$ 711,230           Paying Agent         \$ 1,000         \$ 200         \$ 400           Total Non-Departmental         \$ 24,720,868         \$ 2,107,619         \$ 7,220,798           Total Expenses         \$ 38,429,632         \$ 2,196,902         \$ 9,430,015           Net         \$ (22,494,385)         \$ (665,067)         \$ 5,686,354                                                                                                                               | 3,000 0.0%                          | 250 250                            | 2,750 2,750                   |  |  |
| Projects           Community Grants & Projects         \$ 13,026,998         \$ 38,092         \$ 1,777,411           Other Project Expenses         38,000         5,380         8,840           Total Projects         \$ 13,064,998         \$ 43,472         \$ 1,786,251           Non-Departmental         Non-Departmental           Administrative Fee to GF         \$ 175,000         \$ 14,583         \$ 160,417           Insurance & Risk Fund         549         46         503           Park Construction Fund         22,448,089         695,925         4,994,498           MPAC         375,000         31,250         343,750           MCDC Debt Service Payments         1,010,000         1,010,000         1,010,000           MCDC Debt Service I & S         711,230         355,615         711,230           Paying Agent         1,000         200         400           Total Non-Departmental         \$ 24,720,868         \$ 2,107,619         \$ 7,220,798           Net         \$ (22,494,385)         \$ (665,067)         \$ 5,686,354                                                                                                                                                                                                                                                                                                     |                                     | 27,403 1,382                       | 301,430 144,09                |  |  |
| Community Grants & Projects         \$ 13,026,998         \$ 38,092         \$ 1,777,411           Other Project Expenses         38,000         5,380         8,840           Total Projects         \$ 13,064,998         \$ 43,472         \$ 1,786,251           Non-Departmental           Administrative Fee to GF         \$ 175,000         \$ 14,583         \$ 160,417           Insurance & Risk Fund         549         46         503           Park Construction Fund         22,448,089         695,925         4,994,498           MPAC         375,000         31,250         343,750           MCDC Debt Service Payments         1,010,000         1,010,000         1,010,000           MCDC Debt Service I & S         711,230         355,615         711,230           Paying Agent         1,000         200         400           Total Non-Departmental         \$ 24,720,868         \$ 2,107,619         \$ 7,220,798           Net         \$ (22,494,385)         \$ (665,067)         \$ 5,686,354           FY20 Beginning Fund Balance         \$ 59,976,654         \$ 59,976,654                                                                                                                                                                                                                                                               | \$ 220,800 65.7% \$                 |                                    | \$ 590,119 \$ 167,153         |  |  |
| Community Grants & Projects         \$ 13,026,998         \$ 38,092         \$ 1,777,411           Other Project Expenses         38,000         5,380         8,840           Total Projects         \$ 13,064,998         \$ 43,472         \$ 1,786,251           Non-Departmental           Administrative Fee to GF         \$ 175,000         \$ 14,583         \$ 160,417           Insurance & Risk Fund         549         46         503           Park Construction Fund         22,448,089         695,925         4,994,498           MPAC         375,000         31,250         343,750           MCDC Debt Service Payments         1,010,000         1,010,000         1,010,000           MCDC Debt Service I & S         711,230         355,615         711,230           Paying Agent         1,000         200         400           Total Non-Departmental         \$ 24,720,868         \$ 2,107,619         \$ 7,220,798           Net         \$ (22,494,385)         \$ (665,067)         \$ 5,686,354           FY20 Beginning Fund Balance         \$ 59,976,654         \$ 59,976,654                                                                                                                                                                                                                                                               |                                     |                                    |                               |  |  |
| Other Project Expenses         38,000         5,380         8,840           Total Projects         \$ 13,064,998         \$ 43,472         \$ 1,786,251           Non-Departmental           Administrative Fee to GF         \$ 175,000         \$ 14,583         \$ 160,417           Insurance & Risk Fund         549         46         503           Park Construction Fund         22,448,089         695,925         4,994,498           MPAC         375,000         31,250         343,750           MCDC Debt Service Payments         1,010,000         1,010,000         1,010,000           MCDC Debt Service I & S         711,230         355,615         711,230           Paying Agent         1,000         200         400           Total Non-Departmental         \$ 24,720,868         \$ 2,107,619         \$ 7,220,798           Net         \$ (22,494,385)         \$ (665,067)         \$ 5,686,354           FY20 Beginning Fund Balance         \$ 59,976,654         \$ 59,976,654                                                                                                                                                                                                                                                                                                                                                                  | 1 \$ 11,249,587 13.6% \$            | 1,085,583 \$ 1,047,491             | \$ 11,941,415 \$ 10,164,00    |  |  |
| Non-Departmental         \$ 13,064,998         \$ 43,472         \$ 1,786,251           Non-Departmental         Administrative Fee to GF         \$ 175,000         \$ 14,583         \$ 160,417           Insurance & Risk Fund         549         46         503           Park Construction Fund         22,448,089         695,925         4,994,498           MPAC         375,000         31,250         343,750           MCDC Debt Service Payments         1,010,000         1,010,000         1,010,000           MCDC Debt Service I & S         711,230         355,615         711,230           Paying Agent         1,000         200         400           Total Non-Departmental         \$ 24,720,868         \$ 2,107,619         \$ 7,220,798           Total Expenses         \$ 38,429,632         \$ 2,196,902         \$ 9,430,015           Net         \$ (22,494,385)         \$ (665,067)         \$ 5,686,354           FY20 Beginning Fund Balance         \$ 59,976,654                                                                                                                                                                                                                                                                                                                                                                           |                                     | 3,167 (2,213)                      | 34,833 25,993                 |  |  |
| Administrative Fee to GF \$ 175,000 \$ 14,583 \$ 160,417 Insurance & Risk Fund 549 46 503 Park Construction Fund 22,448,089 695,925 4,994,498 MPAC 375,000 31,250 343,750 MCDC Debt Service Payments 1,010,000 1,010,000 1,010,000 MCDC Debt Service I & S 711,230 355,615 711,230 Paying Agent 1,000 200 400 Total Non-Departmental \$ 24,720,868 \$ 2,107,619 \$ 7,220,798 Total Expenses \$ 38,429,632 \$ 2,196,902 \$ 9,430,015 Net \$ (22,494,385) \$ (665,067) \$ 5,686,354                                                                                                                                                                                                                                                                                                                                                                                                                                                                                                                                                                                                                                                                                                                                                                                                                                                                                                  | ·                                   | 1,088,750 \$ 1,045,278             | \$ 11,976,248 \$ 10,189,997   |  |  |
| Insurance & Risk Fund 549 46 503 Park Construction Fund 22,448,089 695,925 4,994,498 MPAC 375,000 31,250 343,750 MCDC Debt Service Payments 1,010,000 1,010,000 1,010,000 MCDC Debt Service I & S 711,230 355,615 711,230 Paying Agent 1,000 200 400  Total Non-Departmental \$24,720,868 \$2,107,619 \$7,220,798  Total Expenses \$38,429,632 \$2,196,902 \$9,430,015  Net \$(22,494,385) \$(665,067) \$5,686,354                                                                                                                                                                                                                                                                                                                                                                                                                                                                                                                                                                                                                                                                                                                                                                                                                                                                                                                                                                 |                                     |                                    |                               |  |  |
| Insurance & Risk Fund       549       46       503         Park Construction Fund       22,448,089       695,925       4,994,498         MPAC       375,000       31,250       343,750         MCDC Debt Service Payments       1,010,000       1,010,000       1,010,000         MCDC Debt Service I & S       711,230       355,615       711,230         Paying Agent       1,000       200       400         Total Non-Departmental       \$ 24,720,868       \$ 2,107,619       \$ 7,220,798         Total Expenses       \$ 38,429,632       \$ 2,196,902       \$ 9,430,015         Net       \$ (22,494,385)       \$ (665,067)       \$ 5,686,354         FY20 Beginning Fund Balance       \$ 59,976,654                                                                                                                                                                                                                                                                                                                                                                                                                                                                                                                                                                                                                                                                 | 7 \$ 14,583 91.7% \$                | 14,583 \$ -                        | \$ 160,417 \$                 |  |  |
| Park Construction Fund       22,448,089       695,925       4,994,498         MPAC       375,000       31,250       343,750         MCDC Debt Service Payments       1,010,000       1,010,000       1,010,000         MCDC Debt Service I & S       711,230       355,615       711,230         Paying Agent       1,000       200       400         Total Non-Departmental       \$ 24,720,868       \$ 2,107,619       \$ 7,220,798         Net       \$ (22,494,385)       \$ (665,067)       \$ 5,686,354         FY20 Beginning Fund Balance                                                                                                                                                                                                                                                                                                                                                                                                                                                                                                                                                                                                                                                                                                                                                                                                                                 |                                     | 46 -                               | 503 -                         |  |  |
| MPAC       375,000       31,250       343,750         MCDC Debt Service Payments       1,010,000       1,010,000       1,010,000         MCDC Debt Service I & S       711,230       355,615       711,230         Paying Agent       1,000       200       400         Total Non-Departmental       \$ 24,720,868       \$ 2,107,619       \$ 7,220,798         Total Expenses       \$ 38,429,632       \$ 2,196,902       \$ 9,430,015         Net       \$ (22,494,385)       \$ (665,067)       \$ 5,686,354         FY20 Beginning Fund Balance       \$ 59,976,654                                                                                                                                                                                                                                                                                                                                                                                                                                                                                                                                                                                                                                                                                                                                                                                                          |                                     | 1,870,674 1,174,749                | 20,577,415 15,582,910         |  |  |
| MCDC Debt Service Payments       1,010,000       1,010,000       1,010,000         MCDC Debt Service I & S       711,230       355,615       711,230         Paying Agent       1,000       200       400         Total Non-Departmental       \$ 24,720,868       \$ 2,107,619       \$ 7,220,798         Total Expenses       \$ 38,429,632       \$ 2,196,902       \$ 9,430,015         Net       \$ (22,494,385)       \$ (665,067)       \$ 5,686,354         FY20 Beginning Fund Balance       \$ 59,976,654                                                                                                                                                                                                                                                                                                                                                                                                                                                                                                                                                                                                                                                                                                                                                                                                                                                                |                                     | 31,250 -                           | 343,750 -                     |  |  |
| Paying Agent         1,000         200         400           Total Non-Departmental         \$ 24,720,868         \$ 2,107,619         \$ 7,220,798           Total Expenses         \$ 38,429,632         \$ 2,196,902         \$ 9,430,015           Net         \$ (22,494,385)         \$ (665,067)         \$ 5,686,354           FY20 Beginning Fund Balance         \$ 59,976,654                                                                                                                                                                                                                                                                                                                                                                                                                                                                                                                                                                                                                                                                                                                                                                                                                                                                                                                                                                                           |                                     | 84,167 (925,833)                   | 925,833 (84,16)               |  |  |
| Total Non-Departmental \$ 24,720,868 \$ 2,107,619 \$ 7,220,798  Total Expenses \$ 38,429,632 \$ 2,196,902 \$ 9,430,015  Net \$ (22,494,385) \$ (665,067) \$ 5,686,354  FY20 Beginning Fund Balance \$ 59,976,654                                                                                                                                                                                                                                                                                                                                                                                                                                                                                                                                                                                                                                                                                                                                                                                                                                                                                                                                                                                                                                                                                                                                                                   | 0 100.0%                            | 59,269 (296,346)                   | 651,961 (59,269               |  |  |
| Total Expenses \$ 38,429,632 \$ 2,196,902 \$ 9,430,015  Net \$ (22,494,385) \$ (665,067) \$ 5,686,354  FY20 Beginning Fund Balance \$ 59,976,654                                                                                                                                                                                                                                                                                                                                                                                                                                                                                                                                                                                                                                                                                                                                                                                                                                                                                                                                                                                                                                                                                                                                                                                                                                   |                                     | 83 (117)                           | 917 51                        |  |  |
| Net \$ (22,494,385) \$ (665,067) \$ 5,686,354  FY20 Beginning Fund Balance \$ 59,976,654                                                                                                                                                                                                                                                                                                                                                                                                                                                                                                                                                                                                                                                                                                                                                                                                                                                                                                                                                                                                                                                                                                                                                                                                                                                                                           | \$ \$ 17,500,070 29.2% \$           | 2,060,072 \$ (47,546)              | \$ 22,660,796 \$ 15,439,997   |  |  |
| FY20 Beginning Fund Balance \$ 59,976,654                                                                                                                                                                                                                                                                                                                                                                                                                                                                                                                                                                                                                                                                                                                                                                                                                                                                                                                                                                                                                                                                                                                                                                                                                                                                                                                                          | 5 \$ 28,999,617 24.5% \$            | 3,202,469 \$ 1,005,567             | \$ 35,227,163 \$ 25,797,147   |  |  |
|                                                                                                                                                                                                                                                                                                                                                                                                                                                                                                                                                                                                                                                                                                                                                                                                                                                                                                                                                                                                                                                                                                                                                                                                                                                                                                                                                                                    | \$                                  | (1,874,532) \$ 1,209,465           | \$ (20,619,853) \$ 26,306,207 |  |  |
|                                                                                                                                                                                                                                                                                                                                                                                                                                                                                                                                                                                                                                                                                                                                                                                                                                                                                                                                                                                                                                                                                                                                                                                                                                                                                                                                                                                    |                                     |                                    |                               |  |  |
| 100 1 120 DMUUCICA NCVCIMC   10:/00:47/                                                                                                                                                                                                                                                                                                                                                                                                                                                                                                                                                                                                                                                                                                                                                                                                                                                                                                                                                                                                                                                                                                                                                                                                                                                                                                                                            |                                     |                                    |                               |  |  |
| Less FY20 Budgeted Expenses (38,429,632)                                                                                                                                                                                                                                                                                                                                                                                                                                                                                                                                                                                                                                                                                                                                                                                                                                                                                                                                                                                                                                                                                                                                                                                                                                                                                                                                           |                                     |                                    |                               |  |  |
| FY20 Projected Ending Fund Balance \$ 37,482,269                                                                                                                                                                                                                                                                                                                                                                                                                                                                                                                                                                                                                                                                                                                                                                                                                                                                                                                                                                                                                                                                                                                                                                                                                                                                                                                                   |                                     |                                    |                               |  |  |