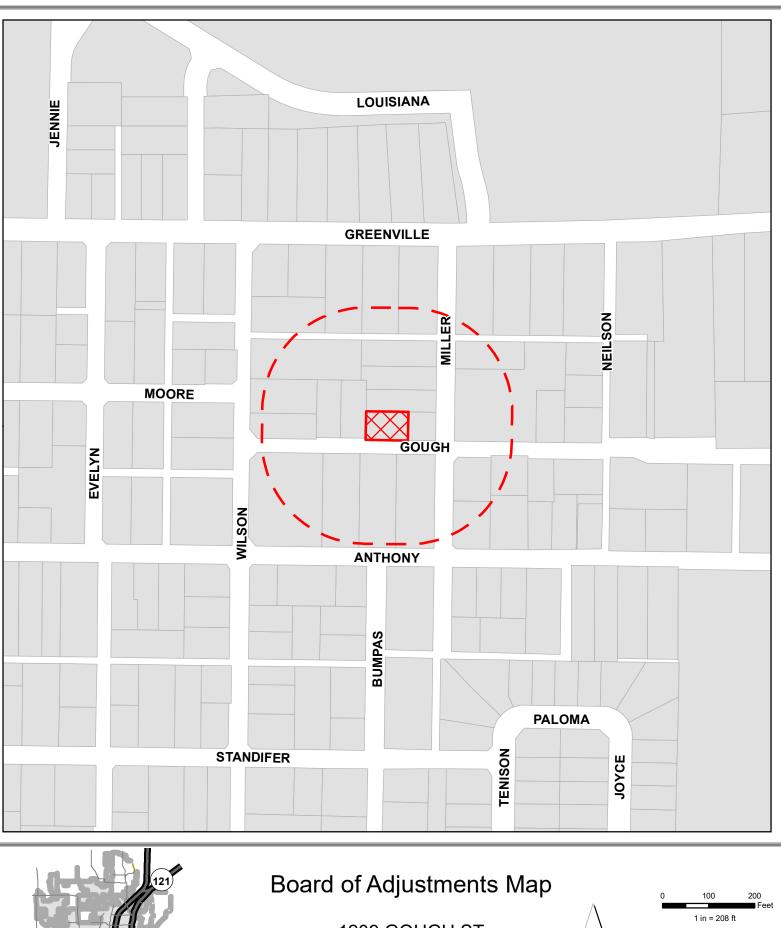

## Board of Adjustments Map

1209 GOUGH ST

Source: City of McKinney GIS Date: 10/21/2020

Ν

DISCLAIMER: This map and information contained in it were developed exclusively for use by the CHy of McKinney. Any use or reliance on this map by anyone else is at that party's risk and without liability to the City of McKinney, its officials or employees for any discrepancies, errors, or variances which may exist.

1209 GOUGH ST

**- - -** 200' Buffer

Source: City of McKinney GIS Date: 10/21/2020 DISCLAIMER: This map and information contained in it were developed exclusively for use by the City of McKinney. Any use or reliance on this map by anyone else is at that party's risk and without liability to the City of McKinney, its officials or employees for any discrepancies, errors, or variances which may exist.