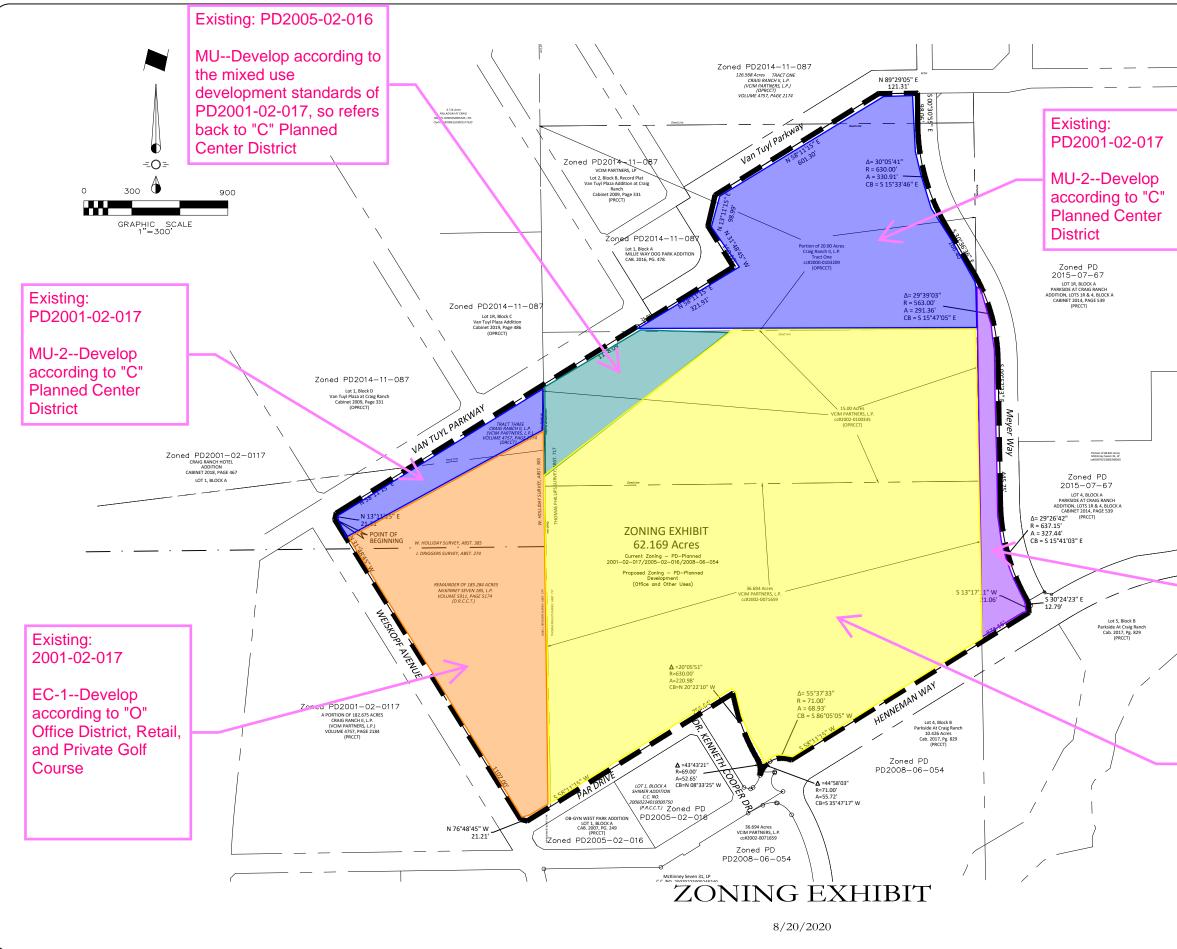

| Collin McKinney Pkwy<br>Collin McKinney Pkwy<br>Henneman Way<br>Henneman Way<br>Sam Rayburn Tollway (SH-121)                                                                        |      |                                                                                                 |
|-------------------------------------------------------------------------------------------------------------------------------------------------------------------------------------|------|-------------------------------------------------------------------------------------------------|
| NTS<br>LEGEND<br>LEGEND<br>Area Information:<br>62.169 Acres located in the<br>City of McKinney, Collin<br>County, Texas.                                                           |      |                                                                                                 |
| Lot 3R, Block B<br>South Arres<br>Particulae v. "Sanch<br>Cab. 2017, Pg. 863<br>(PRCCT)                                                                                             |      | Existing:<br>PD2008-06-054<br>HDRHigh Density<br>Residential<br>Regulations of<br>PD2001-02-017 |
| Existing:<br>PD2005-02-016<br>ECDevelop<br>according to EC<br>Standards of<br>2001-02-017, so<br>refers back to EC-1:<br>"O" Office District,<br>Retail, and Private<br>Golf Course |      |                                                                                                 |
|                                                                                                                                                                                     | CROS | S ENGINEERING<br>CONSULTANTS, Inc.                                                              |