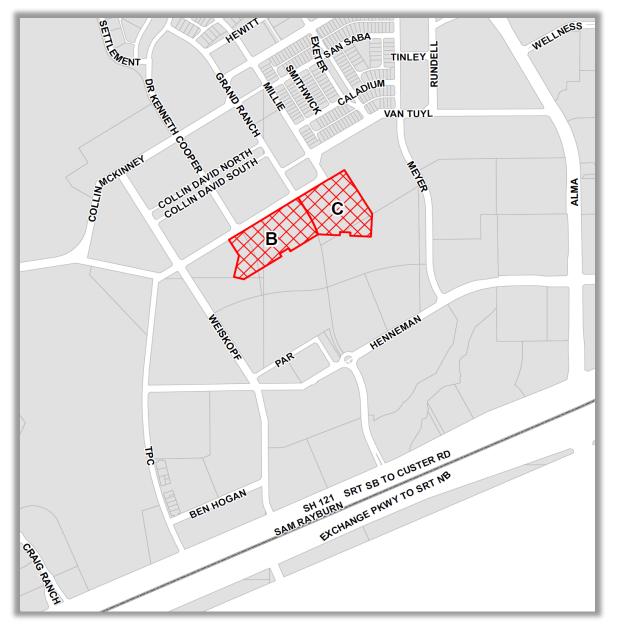

#### **New Deed Restrictions Boundary**

Tracts B & C may be developed for MF residential uses.

Linear park as reflected on the associated rezoning request's regulating plan.