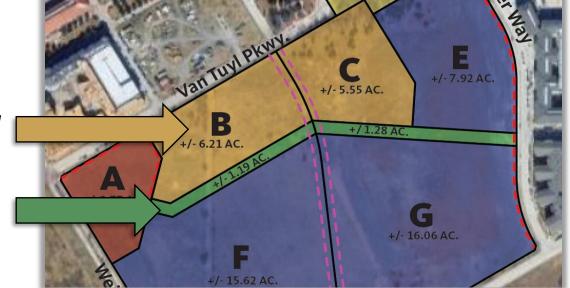

#### **Modifications to Existing Deed Restrictions Boundary**

### **Modifications to Existing Deed Restrictions**

- Tracts A (retail) and D (residential) are removed from the boundary of the existing deed restrictions and will be governed exclusively through zoning;
- Tracts B and C (MF residential) are removed from the boundary of the existing deed restrictions and will be governed by a new set of deed restrictions;
- Three zones are established specifying minimum building requirements:
  - Zone 1: Min. 60,000 square feet of floor area.
  - Zone 2: Min. 90,000 square foot of floor area, or
    - : Min. 100,000 square foot of floor area (on Henneman Way), and
    - : Min. 4 stories in height (on Henneman Way), and
    - : Min. 80% of required parking shall be structured (on Henneman Way).
  - Zone 3: Minimum 120,000 square feet of floor area, and
    - : Minimum of 80% of required parking shall be structured.