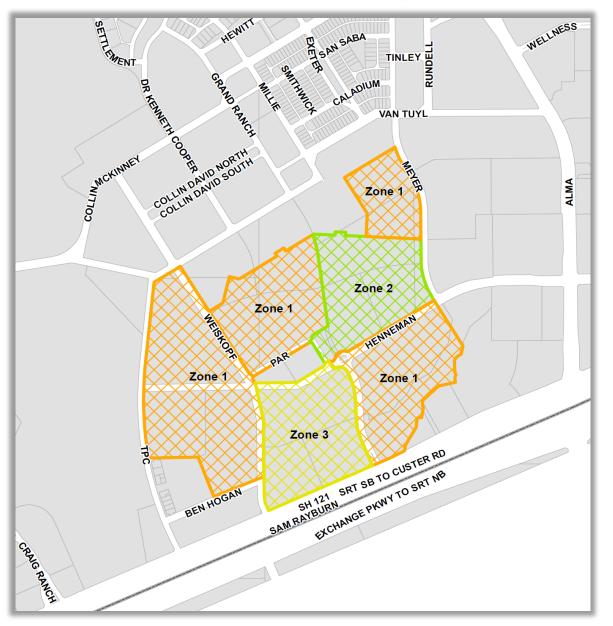

### **Modifications to Existing Deed Restrictions**

- Tracts A (retail) and D (residential) are removed from the boundary of the existing deed restrictions and will be governed exclusively through zoning;
- Tracts B and C (MF residential) are removed from the boundary of the existing deed restrictions and will be governed by a new set of deed restrictions;
- Three zones are established specifying minimum building requirements:
  - Zone 1: Min. 60,000 square feet of floor area.
  - Zone 2: Min. 90,000 square foot of floor area, or
    - : Min. 100,000 square foot of floor area (on Henneman Way), and
    - : Min. 4 stories in height (on Henneman Way), and
    - : Min. 80% of required parking shall be structured (on Henneman Way).
  - Zone 3: Minimum 120,000 square feet of floor area, and
    - : Minimum of 80% of required parking shall be structured.

#### **Modifications to Existing Deed Restrictions: The 3 Zones**