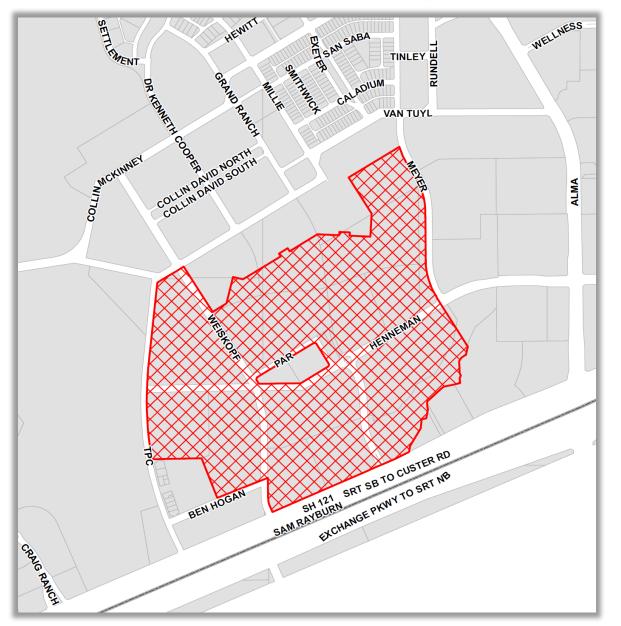

# Craig Ranch Corporate Center Deed Restrictions

November 10, 2020



#### **Current Craig Ranch Corporate Center Limits**







#### **Rezoning a Portion of the Craig Ranch Corporate Center Limits**

#### **REGULATING PLAN**



**Craig Ranch** 

#### **Modifications to Existing Deed Restrictions Boundary**







### **Modifications to Existing Deed Restrictions**

- Tracts A (retail) and D (residential) are removed from the boundary of the existing deed restrictions and will be governed exclusively through zoning;
- Tracts B and C (MF residential) are removed from the boundary of the existing deed restrictions and will be governed by a new set of deed restrictions;
- Three zones are established specifying minimum building requirements:
  - Zone 1: Min. 60,000 square feet of floor area.
  - Zone 2: Min. 90,000 square foot of floor area, or
    - : Min. 100,000 square foot of floor area (on Henneman Way), and
    - : Min. 4 stories in height (on Henneman Way), and
    - : Min. 80% of required parking shall be structured (on Henneman Way).
  - Zone 3: Minimum 120,000 square feet of floor area,