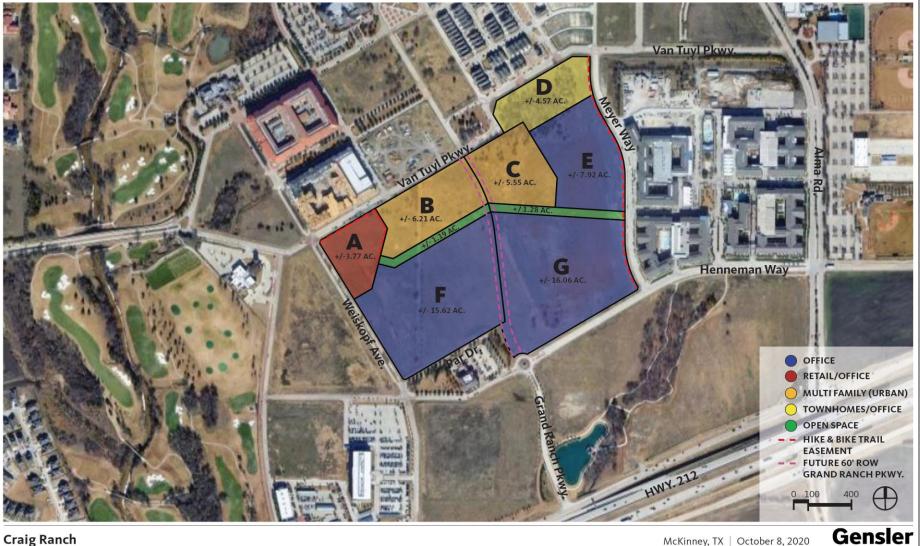

#### **REGULATING PLAN**

**Craig Ranch** 

### **Modifications to Existing Deed Restrictions**

- Tracts A (retail) and D (residential) are removed from the boundary of the existing deed restrictions and will be governed exclusively through zoning;
- Tracts B and C (MF residential) are removed from the boundary of the existing deed restrictions and will be governed by a new set of deed restrictions;
- Three zones are established specifying minimum building requirements:
  - Zone 1: Min. 60,000 square feet of floor area.
  - Zone 2: Min. 90,000 square foot of floor area, or
    - : Min. 100,000 square foot of floor area (on Henneman Way), and
    - : Min. 4 stories in height (on Henneman Way), and
    - : Min. 80% of required parking shall be structured (on Henneman Way).
  - Zone 3: Minimum 120,000 square feet of floor area, and
    - : Minimum of 80% of required parking shall be structured.

Tracts B & C may be developed for MF residential uses.

Linear park as reflected on the associated rezoning request's regulating plan.