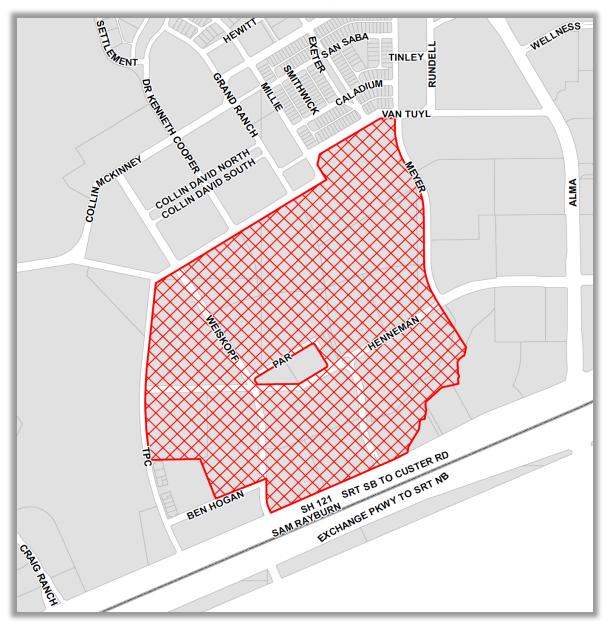

# Craig Ranch Corporate Center Deed Restrictions

November 10, 2020



#### **Current Craig Ranch Corporate Center Limits**







#### **Rezoning a Portion of the Craig Ranch Corporate Center Limits**

#### **REGULATING PLAN**



**Craig Ranch** 

#### **Modifications to Existing Deed Restrictions Boundary**







### **Modifications to Existing Deed Restrictions**

- Tracts A (retail) and D (residential) are removed from the boundary of the existing deed restrictions and will be governed exclusively through zoning;
- Tracts B and C (MF residential) are removed from the boundary of the existing deed restrictions and will be governed by a new set of deed restrictions;
- Three zones are established specifying minimum building requirements:
  - Zone 1: Min. 60,000 square feet of floor area.
  - Zone 2: Min. 90,000 square foot of floor area, or
    - : Min. 100,000 square foot of floor area (on Henneman Way), and