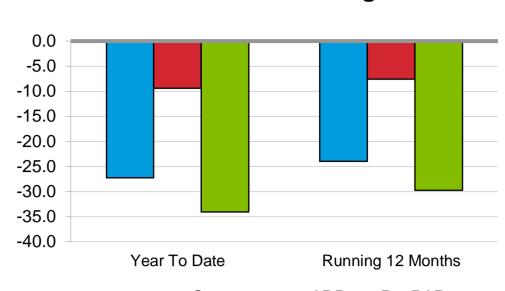

# **Overall Percent Change**

| ■Occupancy ■ADF | R ■RevPAR |
|-----------------|-----------|
|-----------------|-----------|

| Occupancy (%)  |      |      |      |      |      |      |      | 2020 |      |      |       |       |       |       |       |       |      |       |  |  |
|----------------|------|------|------|------|------|------|------|------|------|------|-------|-------|-------|-------|-------|-------|------|-------|--|--|
| Occupancy (78) | May  | Jun  | Jul  | Aug  | Sep  | Oct  | Nov  | Dec  | Jan  | Feb  | Mar   | Apr   | May   | Jun   | Jul   | Aug   | Sep  | Oct   |  |  |
| This Year      | 71.8 | 76.6 | 75.4 | 66.3 | 60.8 | 67.9 | 65.1 | 58.2 | 58.3 | 64.3 | 45.1  | 30.1  | 38.1  | 52.7  | 54.7  | 52.3  | 56.3 | 52.4  |  |  |
| Last Year      | 70.9 | 75.8 | 74.5 | 67.6 | 65.1 | 66.5 | 69.2 | 62.6 | 59.9 | 65.9 | 74.2  | 74.1  | 71.8  | 76.6  | 75.4  | 66.3  | 60.8 | 67.9  |  |  |
| Percent Change | 1.2  | 1.1  | 1.2  | -2.0 | -6.5 | 2.2  | -5.9 | -7.0 | -2.7 | -2.5 | -39.3 | -59.4 | -46.9 | -31.2 | -27.5 | -21.1 | -7.5 | -22.8 |  |  |

|      | Year To Date |       |      | Running 12 Months |
|------|--------------|-------|------|-------------------|
| 2018 | 2019         | 2020  | 2018 | 2019              |
| 69.5 | 69.2         | 50.3  | 69.1 | 68.7              |
| 74.0 | 69.5         | 69.2  | 73.3 | 69.1              |
| -6.0 | -0.5         | -27.3 | -5.7 | -0.7              |
|      |              |       |      |                   |

|      | Year To Date |       | Rur   | ning 12 Months |       |
|------|--------------|-------|-------|----------------|-------|
| 018  | 2019         | 2020  | 2018  | 2019           | 2020  |
| 1.38 | 80.36        | 72.81 | 80.97 | 80.05          | 73.95 |
| 1.89 | 81.38        | 80.36 | 81.26 | 80.97          | 80.05 |
| 0.6  | -1.2         | -9.4  | -0.4  | -1.1           | -7.6  |
|      |              |       |       |                |       |

|       | rear 10 Date |       | , Ku  | illing 12 Months |       |
|-------|--------------|-------|-------|------------------|-------|
| 2018  | 2019         | 2020  | 2018  | 2019             | 2020  |
| 56.57 | 55.61        | 36.64 | 55.99 | 54.96            | 38.61 |
| 60.58 | 56.57        | 55.61 | 59.57 | 55.99            | 54.96 |
| -6.6  | -1.7         | -34.1 | -6.0  | -1.8             | -29.7 |
|       |              |       | -     |                  |       |