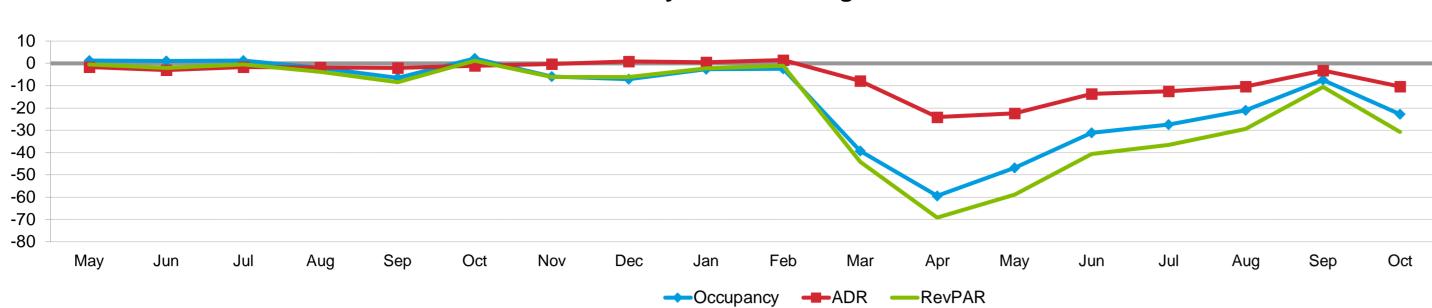

## **Monthly Percent Change**

# **Overall Percent Change**

| ■Occupancy ■ADF | R ■RevPAR |
|-----------------|-----------|
|-----------------|-----------|

| Occupancy (%)  |      |      |      |      |      |      |      | 2020 |      |      |       |       |       |       |       |       |      |       |  |  |
|----------------|------|------|------|------|------|------|------|------|------|------|-------|-------|-------|-------|-------|-------|------|-------|--|--|
| Occupancy (78) | May  | Jun  | Jul  | Aug  | Sep  | Oct  | Nov  | Dec  | Jan  | Feb  | Mar   | Apr   | May   | Jun   | Jul   | Aug   | Sep  | Oct   |  |  |
| This Year      | 71.8 | 76.6 | 75.4 | 66.3 | 60.8 | 67.9 | 65.1 | 58.2 | 58.3 | 64.3 | 45.1  | 30.1  | 38.1  | 52.7  | 54.7  | 52.3  | 56.3 | 52.4  |  |  |
| Last Year      | 70.9 | 75.8 | 74.5 | 67.6 | 65.1 | 66.5 | 69.2 | 62.6 | 59.9 | 65.9 | 74.2  | 74.1  | 71.8  | 76.6  | 75.4  | 66.3  | 60.8 | 67.9  |  |  |
| Percent Change | 1.2  | 1.1  | 1.2  | -2.0 | -6.5 | 2.2  | -5.9 | -7.0 | -2.7 | -2.5 | -39.3 | -59.4 | -46.9 | -31.2 | -27.5 | -21.1 | -7.5 | -22.8 |  |  |

| ADR            |       |       |       | 20    | )19   |       |       |       |       |       |       |       | 20    | 20    |       |       |       |       |
|----------------|-------|-------|-------|-------|-------|-------|-------|-------|-------|-------|-------|-------|-------|-------|-------|-------|-------|-------|
| ADIX           | May   | Jun   | Jul   | Aug   | Sep   | Oct   | Nov   | Dec   | Jan   | Feb   | Mar   | Apr   | May   | Jun   | Jul   | Aug   | Sep   | Oct   |
| This Year      | 81.52 | 81.37 | 81.29 | 77.59 | 78.73 | 82.31 | 80.31 | 76.73 | 78.30 | 80.59 | 74.11 | 62.23 | 63.25 | 70.25 | 71.19 | 69.52 | 76.14 | 73.83 |
| Last Year      | 82.87 | 83.96 | 82.65 | 79.05 | 80.42 | 83.14 | 80.49 | 76.02 | 77.99 | 79.41 | 80.49 | 81.96 | 81.52 | 81.37 | 81.29 | 77.59 | 78.73 | 82.31 |
| Percent Change | -1.6  | -3.1  | -1.6  | -1.9  | -2.1  | -1.0  | -0.2  | 0.9   | 0.4   | 1.5   | -7.9  | -24.1 | -22.4 | -13.7 | -12.4 | -10.4 | -3.3  | -10.3 |

| RevPAR         |       |       |       | 20    | 19    |       |       |       |       |       |       |       | 20    | 20    |       |       |       |       |
|----------------|-------|-------|-------|-------|-------|-------|-------|-------|-------|-------|-------|-------|-------|-------|-------|-------|-------|-------|
| IVEAL VIV      | May   | Jun   | Jul   | Aug   | Sep   | Oct   | Nov   | Dec   | Jan   | Feb   | Mar   | Apr   | May   | Jun   | Jul   | Aug   | Sep   | Oct   |
| This Year      | 58.51 | 62.36 | 61.30 | 51.44 | 47.90 | 55.93 | 52.26 | 44.64 | 45.66 | 51.79 | 33.39 | 18.72 | 24.09 | 37.04 | 38.91 | 36.36 | 42.87 | 38.71 |
| Last Year      | 58.77 | 63.64 | 61.56 | 53.46 | 52.34 | 55.28 | 55.69 | 47.56 | 46.74 | 52.35 | 59.73 | 60.72 | 58.51 | 62.36 | 61.30 | 51.44 | 47.90 | 55.93 |
| Percent Change | -0.4  | -2.0  | -0.4  | -3.8  | -8.5  | 1.2   | -6.1  | -6.1  | -2.3  | -1.1  | -44.1 | -69.2 | -58.8 | -40.6 | -36.5 | -29.3 | -10.5 | -30.8 |
|                |       |       |       |       |       |       |       |       |       |       |       |       |       |       |       |       |       |       |