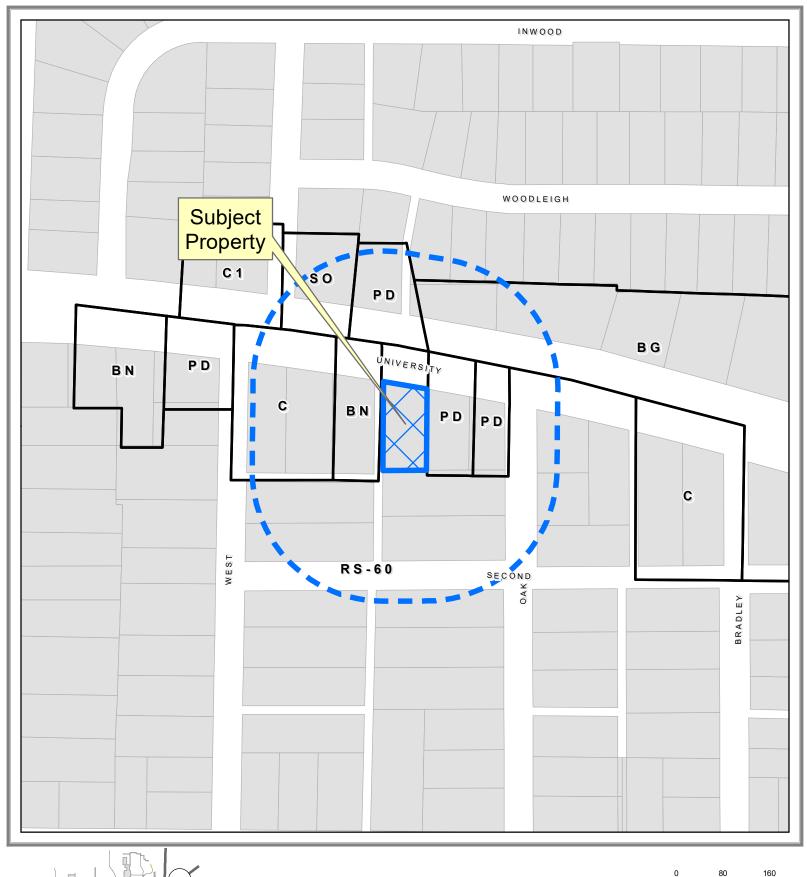

## Property Owner Notification Map

ZONE2020-0067

DISCLAIMER: This map and information contained in it were developed exclusively for use by the City of McKinney. Any use or reliance on this map by anyone else is at that party's risk and without liability to the City of McKinney, its officials or employees for any discrepancies, errors, or variances which may exist.