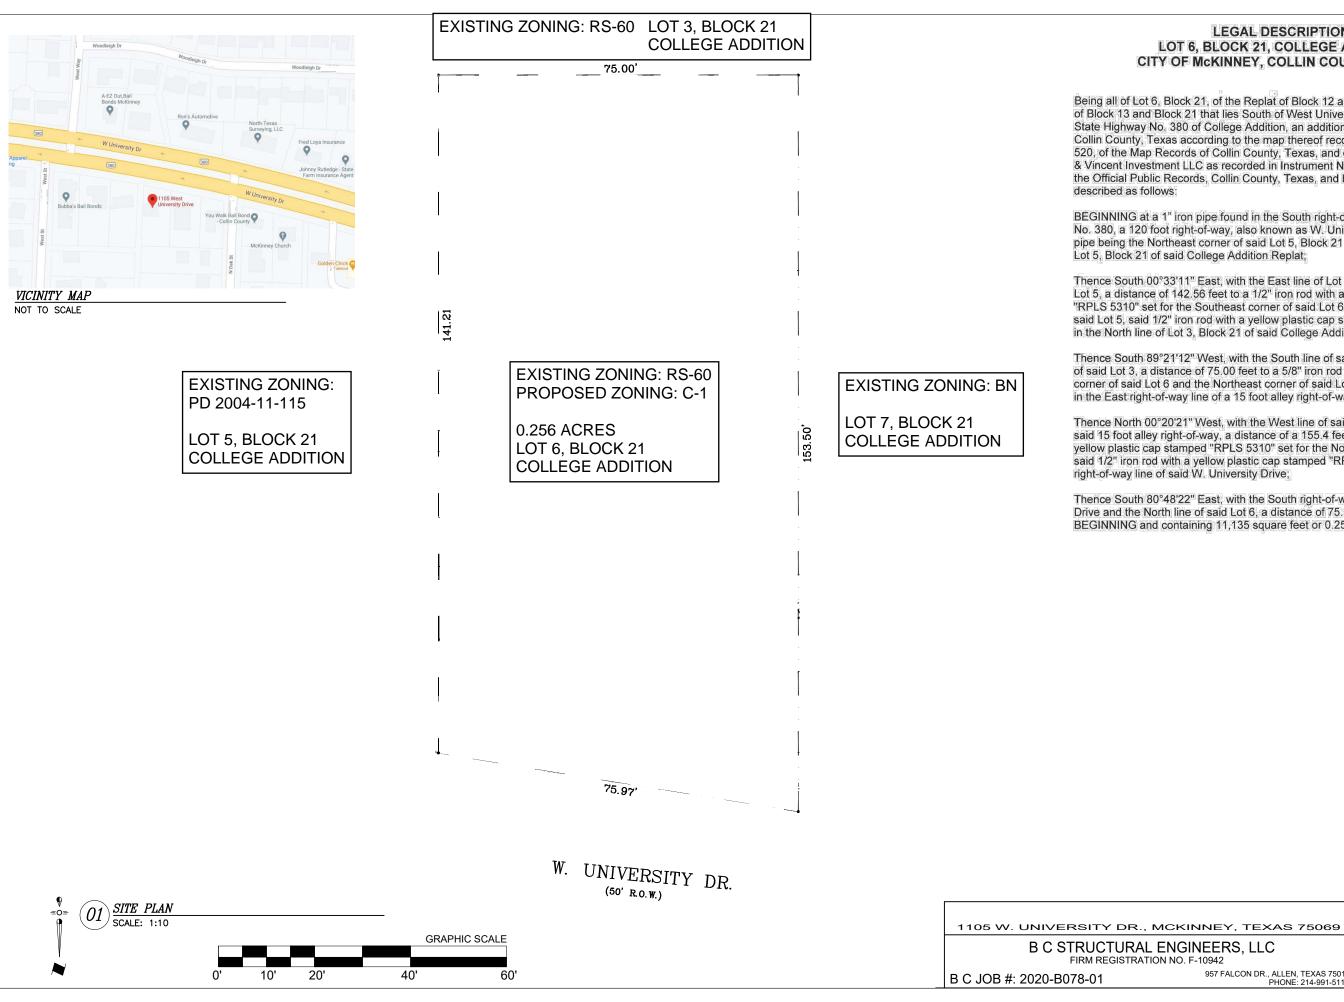

## **LEGAL DESCRIPTION** LOT 6, BLOCK 21, COLLEGE ADDITION **CITY OF McKINNEY, COLLIN COUNTY, TEXAS**

Being all of Lot 6, Block 21, of the Replat of Block 12 and Block 20 and that portion of Block 13 and Block 21 that lies South of West University Drive, also known as, State Highway No. 380 of College Addition, an addition to the City of McKinney, Collin County, Texas according to the map thereof recorded in Volume 400, Page 520, of the Map Records of Collin County, Texas, and described in a deed to John & Vincent Investment LLC as recorded in Instrument No. 20120730000923100 of the Official Public Records, Collin County, Texas, and being more particularly

BEGINNING at a 1" iron pipe found in the South right-of-way line of State Highway No. 380, a 120 foot right-of-way, also known as W. University Drive, said 1" iron pipe being the Northeast corner of said Lot 5, Block 21 and the Northwest corner of Lot 5, Block 21 of said College Addition Replat;

Thence South 00°33'11" East, with the East line of Lot 6 and the West line of said Lot 5, a distance of 142.56 feet to a 1/2" iron rod with a yellow plastic cap stamped "RPLS 5310" set for the Southeast corner of said Lot 6 and the Southwest corner of said Lot 5, said 1/2" iron rod with a yellow plastic cap stamped "RPLS 5310" being in the North line of Lot 3, Block 21 of said College Addition Replat;

Thence South 89°21'12" West, with the South line of said Lot 6 and the North line of said Lot 3, a distance of 75.00 feet to a 5/8" iron rod found for the Southwest corner of said Lot 6 and the Northeast corner of said Lot 1, said 5/8" iron rod being in the East right-of-way line of a 15 foot alley right-of-way;

Thence North 00°20'21" West, with the West line of said Lot 6 and the East line of said 15 foot alley right-of-way, a distance of a 155.4 feet a 1/2" iron rod with a yellow plastic cap stamped "RPLS 5310" set for the Northwest corner of said Lot 6, said 1/2" iron rod with a yellow plastic cap stamped "RPLS 5310" being in the South right-of-way line of said W. University Drive;

Thence South 80°48'22" East, with the South right-of-way line of said W. University Drive and the North line of said Lot 6. a distance of 75.51 feet to the PLACE OF BEGINNING and containing 11,135 square feet or 0.256 of an acre of land.

## ZONING EXHIBIT