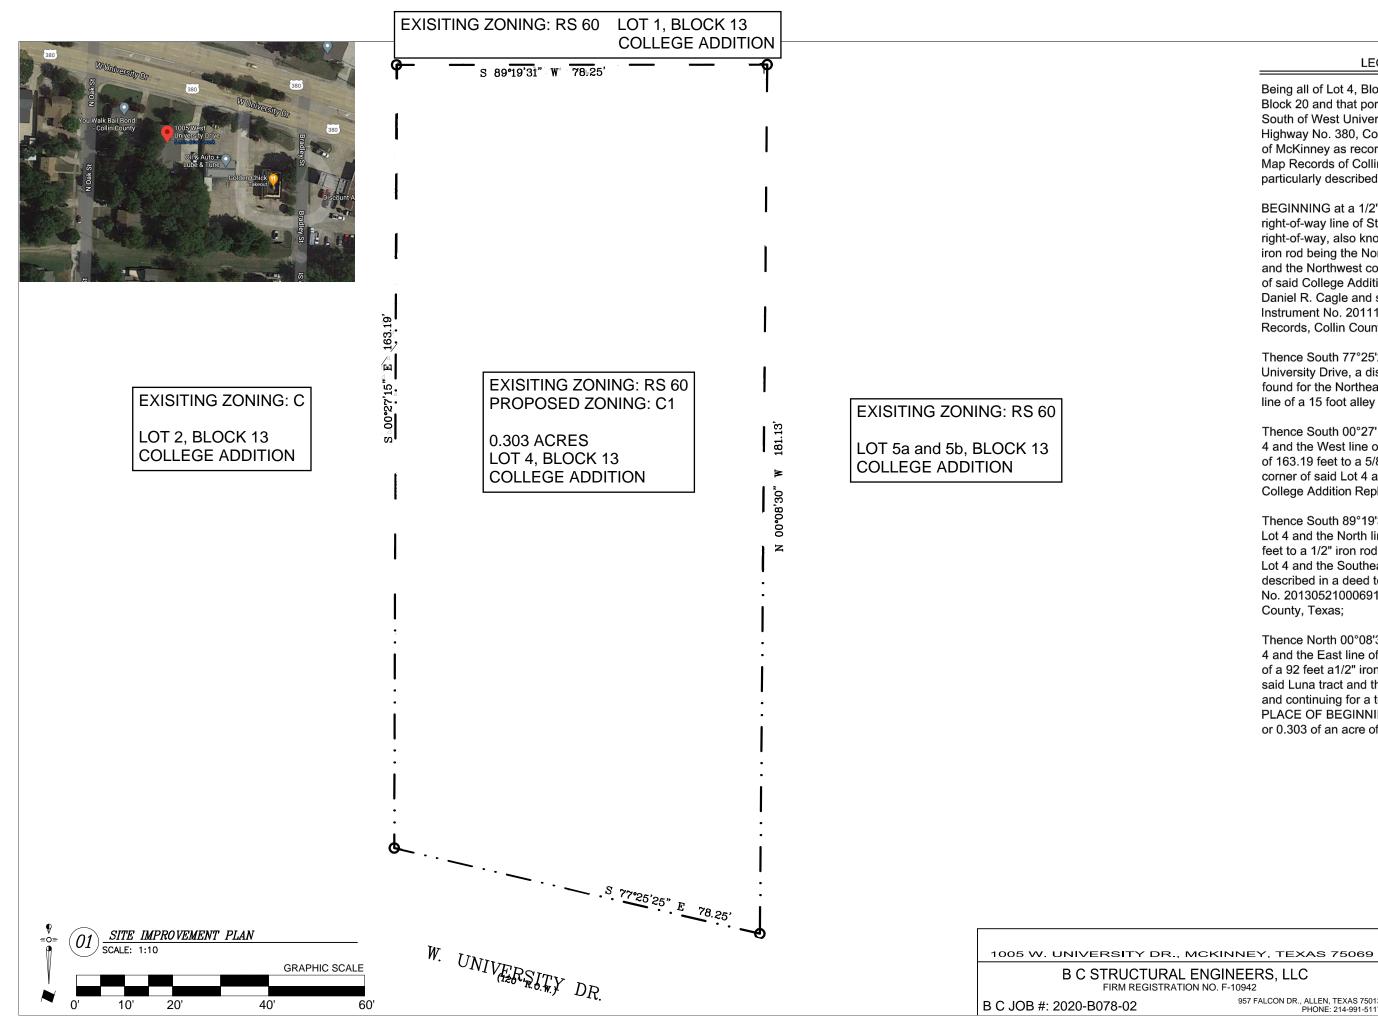

Being all of Lot 4, Block 13, of the Replat of Block 12 and Block 20 and that portion of Block 13 and Block 21 that lies South of West University Drive, also known as, State Highway No. 380, College Addition, an addition to the City of McKinney as recorded in Volume 400, Page 520, of the Map Records of Collin County, Texas, and being more particularly described as follows:

BEGINNING at a 1/2" iron rod found in the south right-of-way line of State Highway No. 380, a 120 foot right-of-way, also known as W. University Drive, said 1/2" iron rod being the Northwest corner of said Lot 4, Block 13 and the Northwest corner of that portion of Lot 5, Block 13 of said College Addition Replat described in a deed to Daniel R. Cagle and spouse, Shirley J. Cagle as recorded in Instrument No. 20111212001336420, Official Public Records, Collin County, Texas;

Thence South 77°25'25" East, with the South line of said W. University Drive, a distance of 78.25 feet to a 3/8" iron rod found for the Northeast corner of said Lot 4 and in the West line of a 15 foot alley right-of-way;

Thence South 00°27'15" East, with the East line of said Lot 4 and the West line of said 15' alley right-of-way, a distance of 163.19 feet to a 5/8" iron pipe found for the Southeast corner of said Lot 4 and the Northeast corner of Lot 1 of said College Addition Replat;

Thence South 89°19'31" West, with the South line of said Lot 4 and the North line of said Lot 1. a distance of 77.22 feet to a 1/2" iron rod found for the Southwest corner of said Lot 4 and the Southeast corner of that portion of said Lot 5 described in a deed to Scott Luna as recorded in Instrument No. 20130521000691510, Official Public Records, Collin County, Texas;

Thence North 00°08'30" West, with the West line of said Lot 4 and the East line of said Luna tract, passing at a distance of a 92 feet a1/2" iron rod found for the Northeast corner of said Luna tract and the Southeast corner of said Cagle tract and continuing for a total distance of 181.13 feet to the PLACE OF BEGINNING and containing 13,214 square feet or 0.303 of an acre of land.