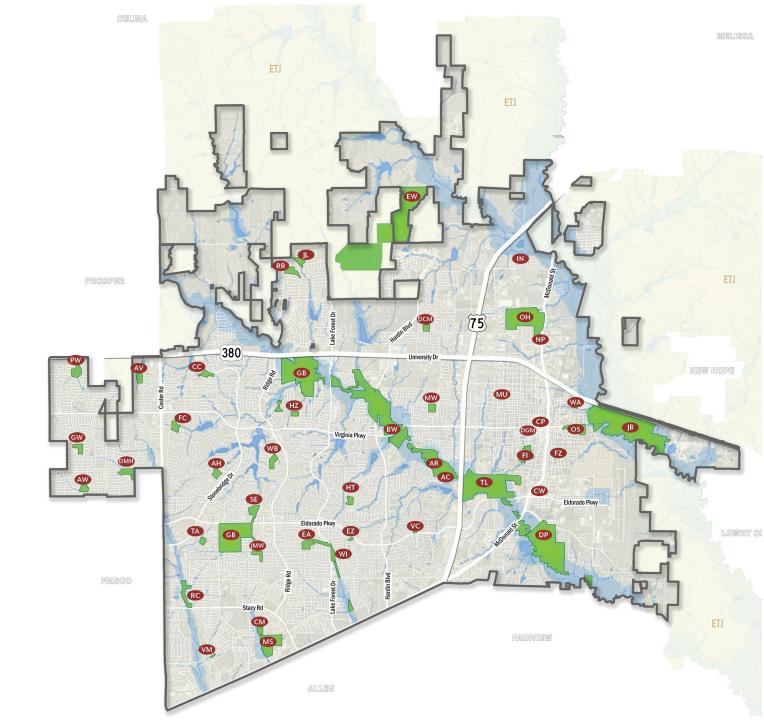

# High Priority Items

| HIG   | CH PRIORITY ITEMS        | ANA SAME                                                                     |                       |                              |                               |           |         |             |                    |              |                                             |                 |                 |                                 |                       |                             |   |                             |                            |              |            |          |                             |             |             |                  |
|-------|--------------------------|------------------------------------------------------------------------------|-----------------------|------------------------------|-------------------------------|-----------|---------|-------------|--------------------|--------------|---------------------------------------------|-----------------|-----------------|---------------------------------|-----------------------|-----------------------------|---|-----------------------------|----------------------------|--------------|------------|----------|-----------------------------|-------------|-------------|------------------|
|       |                          | BUDGET RANGES                                                                | A. Hardy Eubanks, Jr. | Al Ruschhaupt Soccer Complex | Alex Clark Memorial Disc Golf | Ash Woods | Aviator | Bonnie Wenk | Carey Cox Memorial | Central Park | Contonwood<br>Crape Myrtle World Collection | Day Labor Plaza | Dowell Property | Dwayne Howell Meditation Garden | Dr. Charles McKissick | Dr. Glenn Mitchell Memorial |   | e. A. Kanales<br>Frwin Park | Erra lee (Tinker) Memorial | Falcon Creek | Finch Park | Fitzhugh | Gabe Nesbitt Community Park | George Webb | Gray Branch | FUNDING SOURCES* |
| Dutdo |                          |                                                                              |                       |                              |                               |           |         |             |                    |              |                                             |                 |                 |                                 |                       |                             |   |                             |                            |              |            |          |                             |             |             |                  |
| 1     | Trails                   | \$750,000 - \$1,500,00 per mile                                              |                       | ٠                            |                               |           |         | ٠           |                    |              |                                             |                 | ٠               |                                 |                       |                             |   | •                           |                            | ٠            |            |          | ٠                           |             | ٠           |                  |
| 2     | Downtown Park            | Varies                                                                       |                       |                              |                               |           |         |             |                    | •            |                                             |                 |                 |                                 | •                     | •                           |   |                             |                            |              |            |          |                             |             |             |                  |
| 3     | Multi-Use Fields         | \$400,000 - \$500,000 each<br>\$750,000 - \$1,000,000 (artificial turf)      |                       |                              |                               |           |         |             |                    |              |                                             |                 |                 |                                 |                       |                             |   |                             |                            |              |            |          | ٠                           |             | ٠           |                  |
| 4     | Lighting in Parks        | \$5,000 - \$7,500 per pole pedestrian<br>\$60,000 - \$80,000 per sports pole | ******                | ٠                            | ********                      | ٠         | ٠       | ٠           | ٠                  | •            | ٠                                           |                 |                 |                                 | •                     |                             |   | • •                         | • •                        | •            | •          | •        | ٠                           | ٠           | ٠           |                  |
| 5     | Restroom / Concession    | \$500,000 - \$600,000 range                                                  |                       | ٠                            |                               |           |         |             |                    |              |                                             |                 |                 |                                 |                       |                             | • | •                           |                            |              |            |          | ٠                           |             | ٠           |                  |
| 6     | Outdoor Fitness          | \$5,000 - \$7,500 each<br>\$40,000 - \$50,000 range (multiple)               | ٠                     |                              |                               | ٠         | •       |             | ٠                  |              | ******                                      | *****           |                 |                                 | •                     |                             |   |                             |                            | •            | •          |          | ٠                           |             |             |                  |
| 7     | Shade Structures         | \$75,000 - \$150,000 range                                                   |                       | ٠                            | ٠                             | ٠         | ٠       | ٠           | ٠                  |              |                                             |                 |                 |                                 | ٠                     |                             |   |                             |                            | •            |            |          | ٠                           |             | ٠           |                  |
| 8     | Special Events           | Varies                                                                       |                       |                              |                               |           |         | ٠           |                    | ٠            | ٠                                           |                 |                 |                                 |                       | •                           |   | •                           |                            |              | ٠          |          | ٠                           |             |             |                  |
| 9     | Pavilions                | \$300,000 - \$400,000 range                                                  |                       |                              |                               | ٠         |         |             |                    | U            |                                             |                 |                 |                                 |                       |                             |   |                             |                            |              |            |          | ٠                           |             | ٠           |                  |
| 10    | Wayfinding / Signage     | \$800 - \$1,500 per sign                                                     |                       | ٠                            | U                             | ٠         |         | ٠           | ٠                  | •            | U                                           |                 |                 | ٠                               | •                     | • •                         |   |                             |                            |              | •          | •        | ٠                           |             | ٠           |                  |
| 11    | Nature Preserve          | Varies                                                                       |                       |                              |                               |           |         |             |                    |              |                                             |                 |                 |                                 |                       |                             |   | ٠                           |                            |              |            |          |                             |             |             |                  |
| 12    | Practice Fields          | \$250,000 range per field                                                    |                       |                              |                               | ٠         | ٠       |             | ٠                  |              |                                             |                 |                 |                                 |                       |                             |   |                             |                            |              |            |          | ٠                           |             |             |                  |
| 13    | Soccer Fields            | \$400,000 - \$500,000 each<br>\$750,000 - \$1,000,000 (artificial turf)      |                       | U                            |                               |           |         |             |                    |              | *<br>*<br>*<br>*<br>*<br>*                  |                 |                 |                                 |                       | *                           |   |                             |                            |              |            |          |                             |             | ٠           |                  |
| ndoor | r                        |                                                                              |                       |                              |                               |           |         |             |                    |              |                                             |                 |                 |                                 |                       |                             |   |                             |                            |              |            |          |                             |             |             |                  |
| 1     | Expand Recreation Center | Varies                                                                       |                       |                              |                               |           |         |             |                    |              |                                             |                 |                 |                                 |                       |                             |   |                             |                            |              |            |          | ٠                           |             |             |                  |
| 2     | Adult / Senior Center    | Varies                                                                       |                       |                              |                               |           |         |             |                    |              |                                             |                 |                 |                                 |                       |                             |   |                             |                            |              |            |          |                             |             |             |                  |