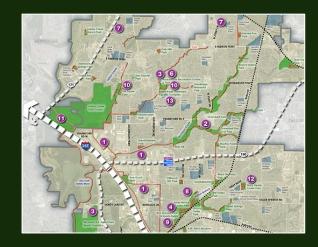

Cerriter Rockady 1 0-Minute Walk to a Park MINUTE VALK Coproximately V2 miley George Web Neghochado Groy Branch Underskoed

MCKINNEY PARKS MASTER PLAN | 45

unity Park <u>Wattley</u> Neighborhor <u>Winniford</u> Neighborhor Veterans Men Special Purpo