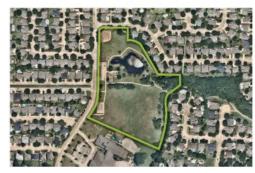

#### Towne Lake Park

Classification: Community Park Acres: 229.7 Address: 1405 Wilson Creek Pkwy Last Update: 2018 (playground renovation) 2021 (master plan)

#### Purpose of the Park:

This park serves to provide community wide recreation, sports and athletic opportunities.

| CIP Sur | nmary       |         |         |         |            |        |  |
|---------|-------------|---------|---------|---------|------------|--------|--|
| Zone    | Master Plan | DD / CD | Restore | Enhance | Re-Imagine | Review |  |
| x       | Yes         | No      | ✓       | 1       | ✓          | NA     |  |