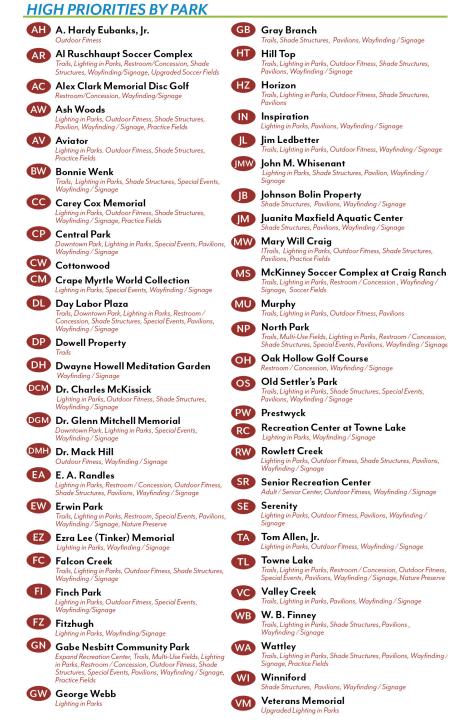

# High Priority Items

| HIG   | CH PRIORITY ITEMS        | ANA SAME                                                                     |                       |                              |                               |           |         |             |                    |              |                                             |                 |                 |                                 |                       |                             |   |                             |                            |              |            |          |                             |             |             |                  |
|-------|--------------------------|------------------------------------------------------------------------------|-----------------------|------------------------------|-------------------------------|-----------|---------|-------------|--------------------|--------------|---------------------------------------------|-----------------|-----------------|---------------------------------|-----------------------|-----------------------------|---|-----------------------------|----------------------------|--------------|------------|----------|-----------------------------|-------------|-------------|------------------|
|       |                          | BUDGET RANGES                                                                | A. Hardy Eubanks, Jr. | Al Ruschhaupt Soccer Complex | Alex Clark Memorial Disc Golf | Ash Woods | Aviator | Bonnie Wenk | Carey Cox Memorial | Central Park | Contonwood<br>Crape Myrtle World Collection | Day Labor Plaza | Dowell Property | Dwayne Howell Meditation Garden | Dr. Charles McKissick | Dr. Glenn Mitchell Memorial |   | e. A. Kanales<br>Frwin Park | Erra lee (Tinker) Memorial | Falcon Creek | Finch Park | Fitzhugh | Gabe Nesbitt Community Park | George Webb | Gray Branch | FUNDING SOURCES* |
| Dutdo |                          |                                                                              |                       |                              |                               |           |         |             |                    |              |                                             |                 |                 |                                 |                       |                             |   |                             |                            |              |            |          |                             |             |             |                  |
| 1     | Trails                   | \$750,000 - \$1,500,00 per mile                                              |                       | ٠                            |                               |           |         | ٠           |                    |              |                                             |                 | ٠               |                                 |                       |                             |   | •                           |                            | ٠            |            |          | ٠                           |             | ٠           |                  |
| 2     | Downtown Park            | Varies                                                                       |                       |                              |                               |           |         |             |                    | •            |                                             |                 |                 |                                 | •                     | •                           |   |                             |                            |              |            |          |                             |             |             |                  |
| 3     | Multi-Use Fields         | \$400,000 - \$500,000 each<br>\$750,000 - \$1,000,000 (artificial turf)      |                       |                              |                               |           |         |             |                    |              |                                             |                 |                 |                                 |                       |                             |   |                             |                            |              |            |          | ٠                           |             | ٠           |                  |
| 4     | Lighting in Parks        | \$5,000 - \$7,500 per pole pedestrian<br>\$60,000 - \$80,000 per sports pole | ******                | ٠                            | ********                      | ٠         | ٠       | ٠           | ٠                  | •            | ٠                                           |                 |                 |                                 | •                     |                             |   | • •                         | • •                        | •            | •          | •        | ٠                           | ٠           | ٠           |                  |
| 5     | Restroom / Concession    | \$500,000 - \$600,000 range                                                  |                       | ٠                            |                               |           |         |             |                    |              |                                             |                 |                 |                                 |                       |                             | • | •                           |                            |              |            |          | ٠                           |             | ٠           |                  |
| 6     | Outdoor Fitness          | \$5,000 - \$7,500 each<br>\$40,000 - \$50,000 range (multiple)               | ٠                     |                              |                               | ٠         | •       |             | ٠                  |              | ******                                      | *****           |                 |                                 | •                     |                             |   |                             |                            | •            | •          |          | ٠                           |             |             |                  |
| 7     | Shade Structures         | \$75,000 - \$150,000 range                                                   |                       | ٠                            | ٠                             | ٠         | ٠       | ٠           | ٠                  |              |                                             |                 |                 |                                 | ٠                     |                             |   |                             |                            | •            |            |          | ٠                           |             | ٠           |                  |
| 8     | Special Events           | Varies                                                                       |                       |                              |                               |           |         | ٠           |                    | ٠            | ٠                                           |                 |                 |                                 |                       | •                           |   | •                           |                            |              | ٠          |          | ٠                           |             |             |                  |
| 9     | Pavilions                | \$300,000 - \$400,000 range                                                  |                       |                              |                               | ٠         |         |             |                    | U            |                                             |                 |                 |                                 |                       |                             |   |                             |                            |              |            |          | ٠                           |             | ٠           |                  |
| 10    | Wayfinding / Signage     | \$800 - \$1,500 per sign                                                     |                       | ٠                            | U                             | ٠         |         | ٠           | ٠                  | •            | U                                           |                 |                 | ٠                               | •                     | • •                         |   |                             |                            |              | •          | •        | ٠                           |             | ٠           |                  |
| 11    | Nature Preserve          | Varies                                                                       |                       |                              |                               |           |         |             |                    |              |                                             |                 |                 |                                 |                       |                             |   | ٠                           |                            |              |            |          |                             |             |             |                  |
| 12    | Practice Fields          | \$250,000 range per field                                                    |                       |                              |                               | ٠         | ٠       |             | ٠                  |              |                                             |                 |                 |                                 |                       |                             |   |                             |                            |              |            |          | ٠                           |             |             |                  |
| 13    | Soccer Fields            | \$400,000 - \$500,000 each<br>\$750,000 - \$1,000,000 (artificial turf)      |                       | U                            |                               |           |         |             |                    |              | *<br>*<br>*<br>*<br>*<br>*                  |                 |                 |                                 |                       | *                           |   |                             |                            |              |            |          |                             |             | ٠           |                  |
| ndoor | r                        |                                                                              |                       |                              |                               |           |         |             |                    |              |                                             |                 |                 |                                 |                       |                             |   |                             |                            |              |            |          |                             |             |             |                  |
| 1     | Expand Recreation Center | Varies                                                                       |                       |                              |                               |           |         |             |                    |              |                                             |                 |                 |                                 |                       |                             |   |                             |                            |              |            |          | ٠                           |             |             |                  |
| 2     | Adult / Senior Center    | Varies                                                                       |                       |                              |                               |           |         |             |                    |              |                                             |                 |                 |                                 |                       |                             |   |                             |                            |              |            |          |                             |             |             |                  |

= Recommended LocationU = Upgrades or Replacements