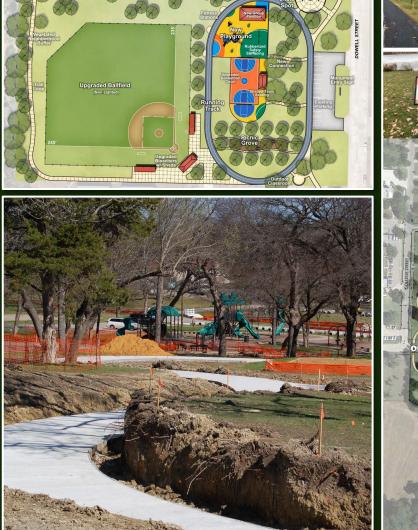

#### Towne Lake Park

Classification: Community Park Acres: 229.7 Address: 1405 Wilson Creek Pkwy Last Update: 2018 (playground renovation) 2021 (master plan)

#### Purpose of the Park:

This park serves to provide community wide recreation, sports and athletic opportunities.

| CIP Sur | nmary       |         |         |         |            |        |  |
|---------|-------------|---------|---------|---------|------------|--------|--|
| Zone    | Master Plan | DD / CD | Restore | Enhance | Re-Imagine | Review |  |
| x       | Yes         | No      | ✓       | 1       | ✓          | NA     |  |