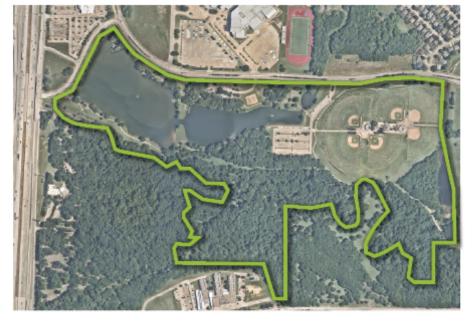

#### Towne Lake Park

Classification: Community Park Acres: 229.7 Address: 1405 Wilson Creek Pkwy Last Update: 2018 (playground renovation) 2021 (master plan)

#### Purpose of the Park:

This park serves to provide community wide recreation, sports and athletic opportunities.

| CIP Sur | nmary       |         |         |         |            |        |  |
|---------|-------------|---------|---------|---------|------------|--------|--|
| Zone    | Master Plan | DD / CD | Restore | Enhance | Re-Imagine | Review |  |
| x       | Yes         | No      | ✓       | 1       | ✓          | NA     |  |