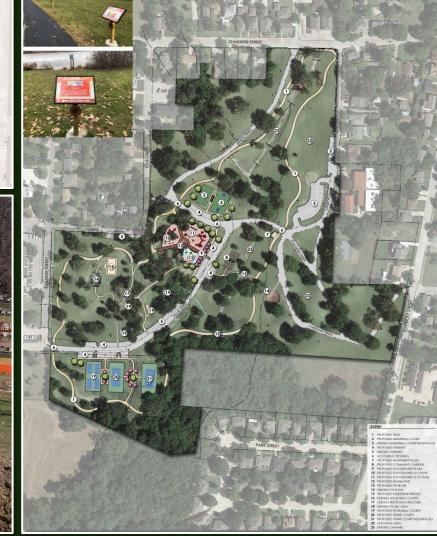

#### Towne Lake Park

Classification: Community Park Acres: 229.7 Address: 1405 Wilson Creek Pkwy Last Update: 2018 (playground renovation) 2021 (master plan)

#### Purpose of the Park:

This park serves to provide community wide recreation, sports and athletic opportunities.

| CIP Sur | nmary       |         |         |         |            |        |  |
|---------|-------------|---------|---------|---------|------------|--------|--|
| Zone    | Master Plan | DD / CD | Restore | Enhance | Re-Imagine | Review |  |
| x       | Yes         | No      | ✓       | 1       | ✓          | NA     |  |