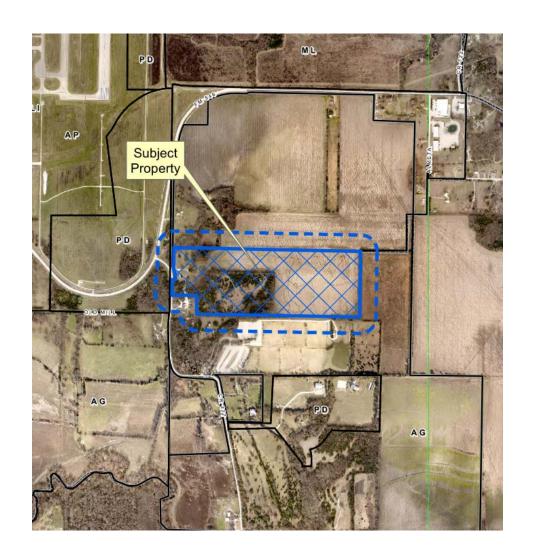

### **Aerial Exhibit**

#### **ZONING ITEMS/INFORMATION**

- Proposed Zoning: "PD" Planned Development District
  - Light Industrial Uses
  - Rock, concrete construction recycling
  - Dirt and topsoil storage
  - Pug mill operations and soil stabilization material production
  - 6' berm with cedar trees along southern property line