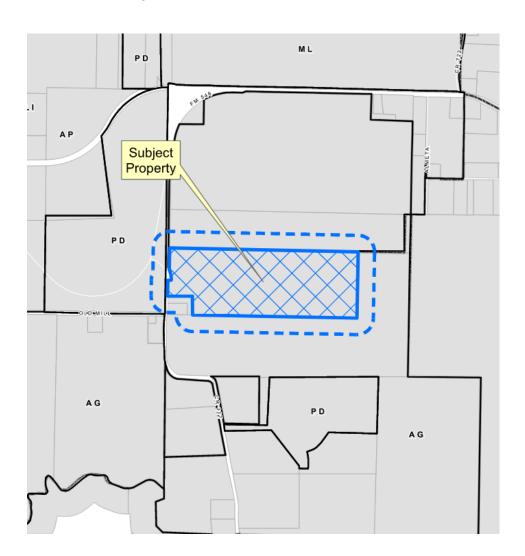

## **Location Map**

## **Proposed Zoning Exhibit**

#### **ZONING ITEMS/INFORMATION**

- Proposed Zoning: "PD" Planned Development District
  - Light Industrial Uses
  - Rock, concrete construction recycling
  - Dirt and topsoil storage
  - Pug mill operations and soil stabilization material production
  - 6' berm with cedar trees along southern property line