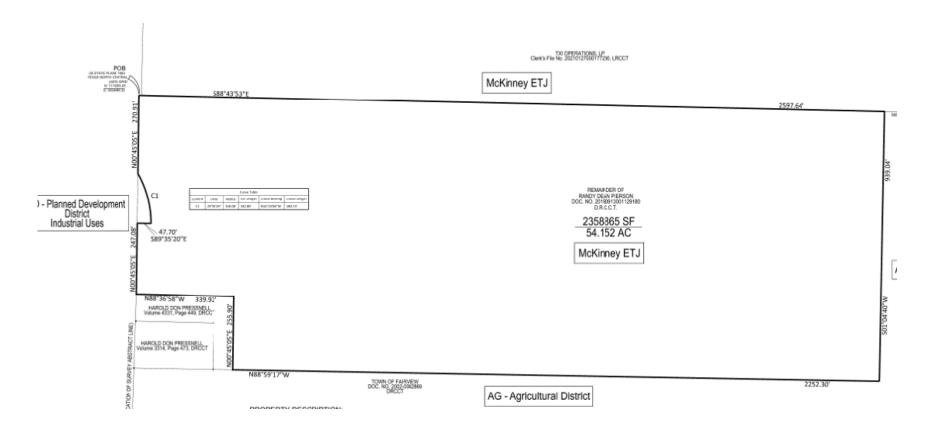

## **Proposed Zoning Exhibit**

#### **ZONING ITEMS/INFORMATION**

- Proposed Zoning: "PD" Planned Development District
  - Light Industrial Uses
  - Rock, concrete construction recycling
  - Dirt and topsoil storage
  - Pug mill operations and soil stabilization material production
  - 6' berm with cedar trees along southern property line