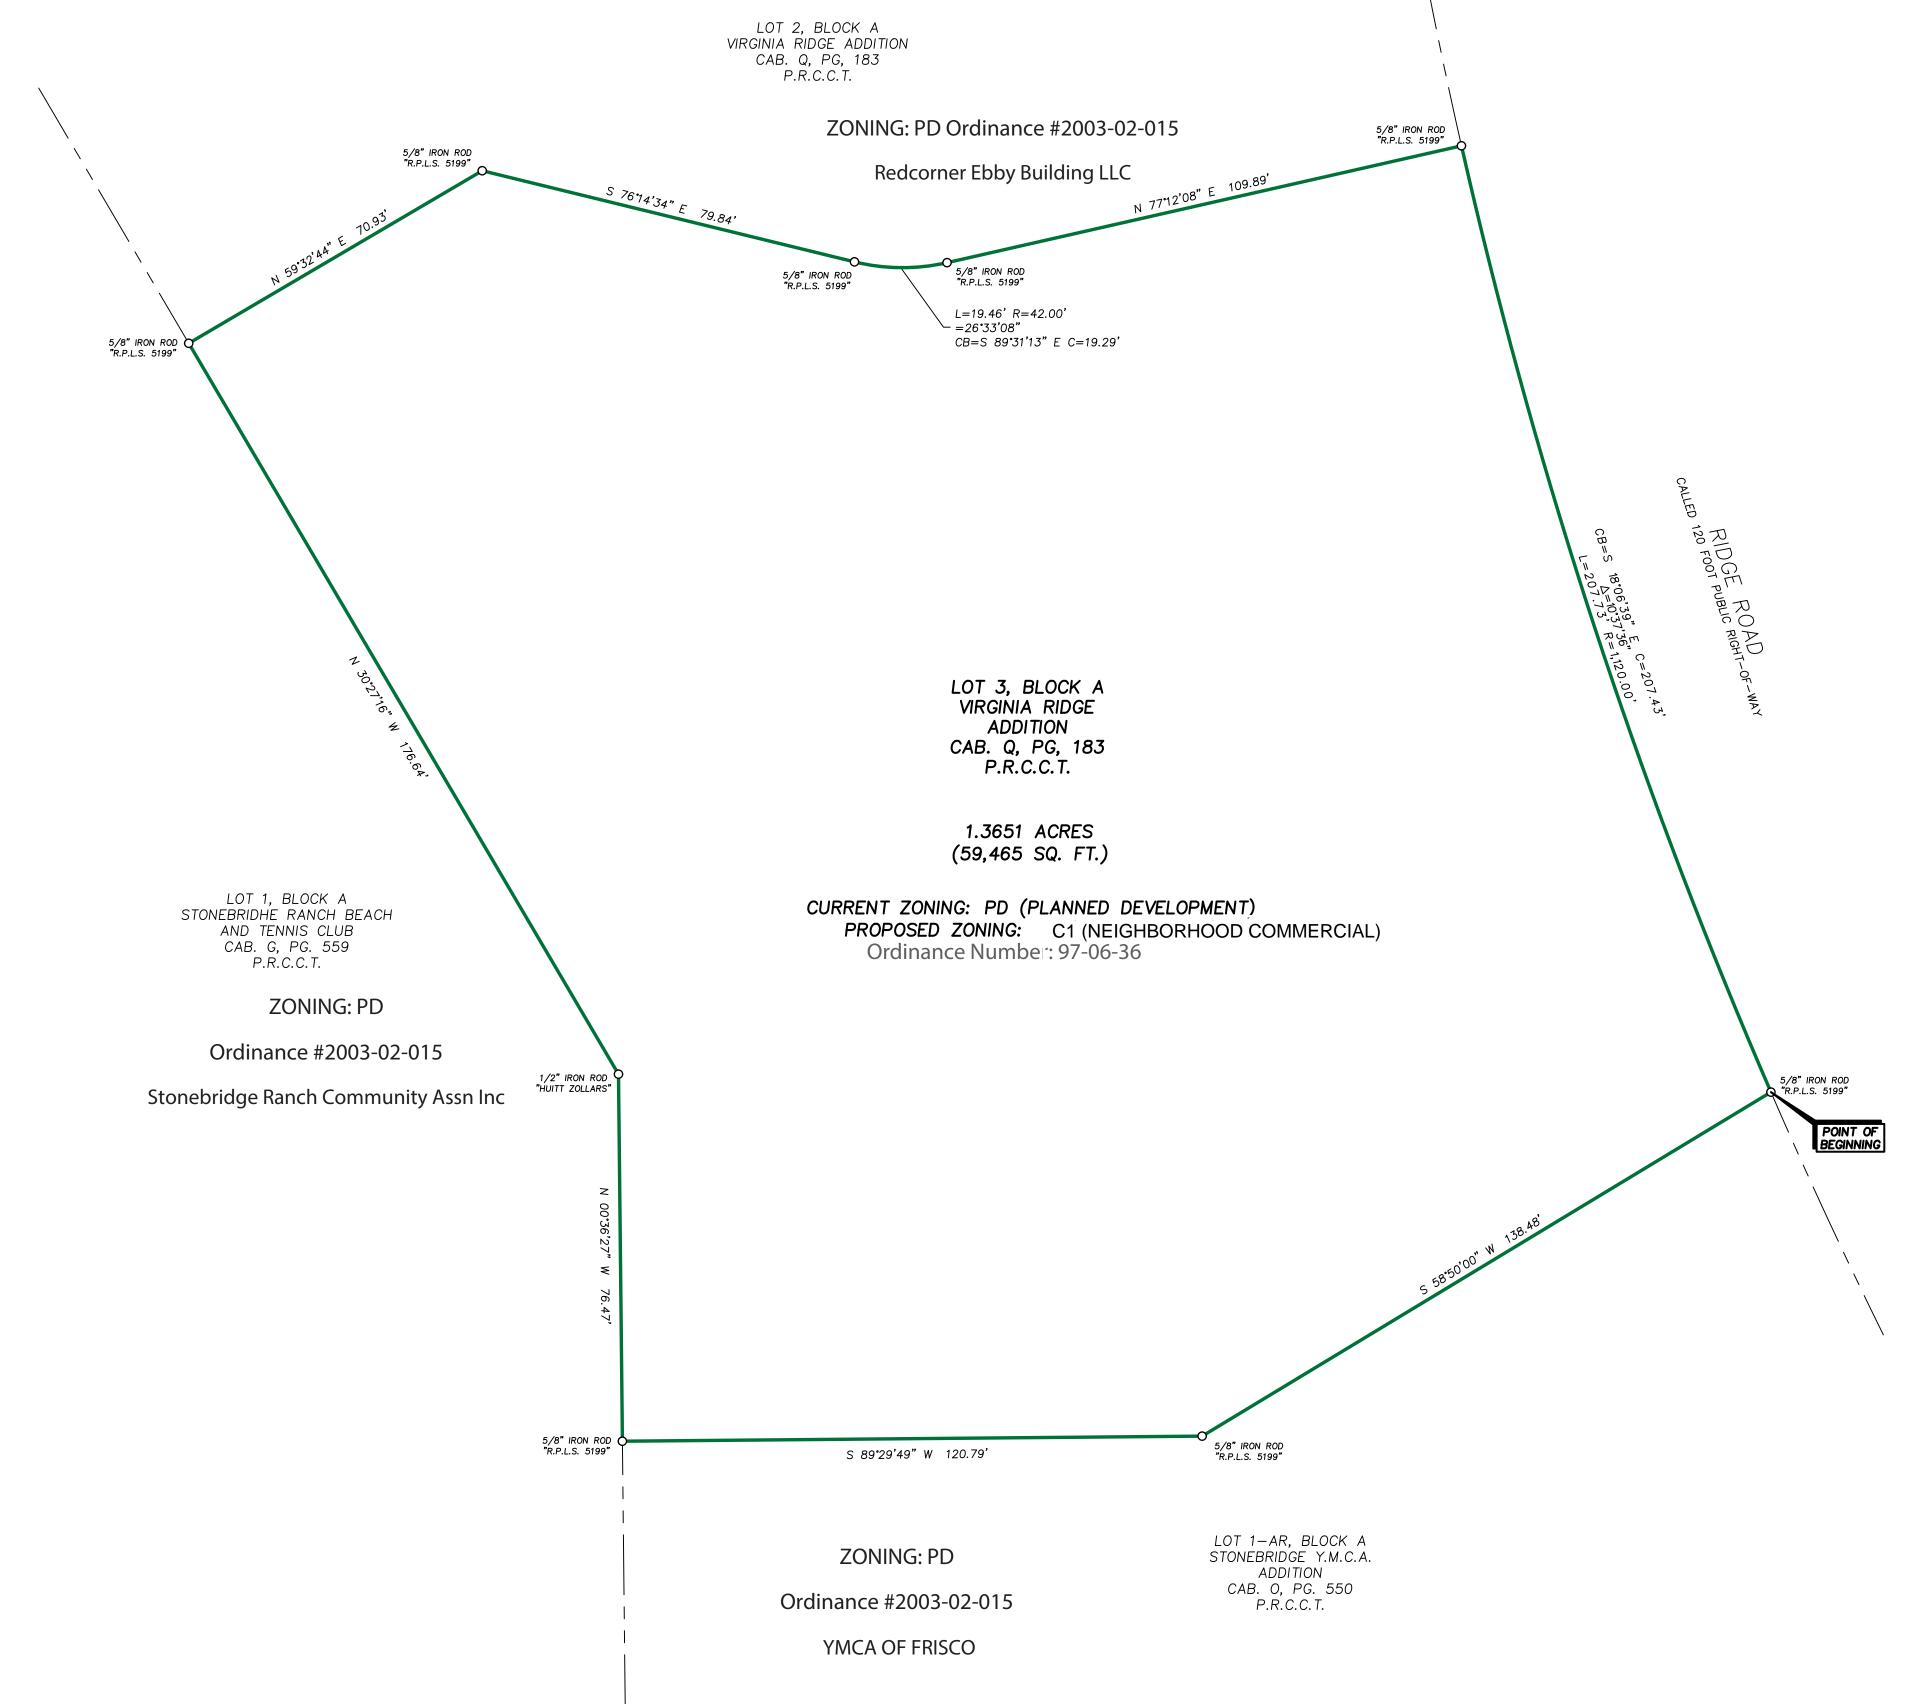

### PROPERTY DESCRIPTION

Being a tract of land situated in the J.R. Gray Survey, Abstract No. 343, in Collin County, Texas, being all of Lot 3, Block A of Virginia Ridge Addition, Block A, Lots 1-3, an addition to the City of McKinney, Collin County, Texas, according to the Plat thereof recorded in Cabinet Q, Page 183 of the Plat Records of Collin County, Texas (P.R.C.C.T.), and being more particularly described by metes and bounds as follows (Basis of Bearings is the South right-of-way line of Virginia Parkway as recorded by Plat Cabinet L, Page 488, P.R.C.C.T.):

**BEGINNING** at a 5/8-inch iron rod set with plastic cap stamped "R.P.L.S. 5199" for the easternmost corner of said Lot 3, said point being the Northernmost corner of Lot 1-AR, Block A of Stonebridge Y.M.C.A. Addition, an addition to the City of McKinney, Collin County, Texas, according to the plat thereof recorded in Cabinet O, Page 550, P.R.C.C.T., and lying on the Southwest right-of-way line of Ridge Road (a called 120 foot public right-of-way);

**THENCE** South 58 Degrees 50 Minutes 00 Seconds West, departing the Southwest right-of-way line of said Ridge Road, with a Northwest line of said Lot 1-AR, and with a Southeast line of said Lot 3, a distance of 138.48 feet to a 5/8-inch iron rod set with plastic cap stamped "R.P.L.S. 5199" for corner;

**THENCE** South 89 Degrees 29 Minutes 49 Seconds West, with a Northwest line of said Lot 1-AR, and with a Southeast line of said Lot 3, a distance of 120.79 feet to a 5/8-inch iron rod set with plastic cap stamped "R.P.L.S. 5199" for corner, said point being the southernmost corner of said Lot 3 and being the Northwest corner of said Lot 1-AR, and lying on the East line of Lot 1, Block A of Stonebridge Ranch Beach and Tennis Club, an addition to the City of McKinney, Collin County, Texas, according to the plat thereof recorded in Cabinet G, Page 559, P.R.C.C.T.;

**THENCE** North 00 Degrees 36 Minutes 27 Seconds West, with an East line of said Lot 1, and a West line of said Lot 3, a distance of 76.47 feet to a 1/2-inch iron rod found with a plastic cap stamped "Huitt Zollars" for corner;

**THENCE** North 30 Degrees 27 Minutes 16 Seconds West, with a Northeast line of said Lot 1, and with a Southwest line of said Lot 3, a distance of 176.64 feet to a 5/8-inch iron rod set with plastic cap stamped "R.P.L.S. 5199" for corner, said point being the westernmost corner of said Lot 3, same being the southernmost corner of Lot 2, Block A of said Virginia Ridge Addition (Q/183);

**THENCE** North 59 Degrees 32 Minutes 44 Seconds East, departing the Northeast line of said Lot 1, with a Southeast line of said Lot 2 and with a Northwest line of said Lot 3, a distance of 70.93 feet to a 5/8-inch iron rod set with plastic cap stamped "R.P.L.S. 5199" for corner;

**THENCE** South 76 Degrees 14 Minutes 34 Seconds East, continuing with a South line of said Lot 2, and with a North line of said Lot 3, a distance of 79.84 feet to a 5/8-inch iron rod set with plastic cap stamped "R.P.L.S. 5199" for corner at the beginning of a tangent curve to the left, having a central angle of 26 Degrees 33 Minutes 08 Seconds, a radius of 42.00 feet, and a chord bearing and distance of South 89 Degrees 31 Minutes 13 Seconds East, 19.29 feet;

**THENCE**, in an easterly direction, continuing with a curving South line of said Lot 2, and a with a curving North line of said Lot 3, along said tangent curve to the left, an arc length of 19.46 feet to a 5/8-inch iron rod set with plastic cap stamped "R.P.L.S. 5199" for corner;

### EXHIBIT "B"

**THENCE** North 77 Degrees 12 Minutes 08 Seconds East, continuing with a South line of said Lot 2 and with a North line of said Lot 3, a distance of 109.89 feet to a 5/8-inch iron rod set with plastic cap stamped "R.P.L.S. 5199" for corner, said point being the Southeast corner of said Lot 2, same being the Northeast corner of said Lot 3 and lying on the Southwest right-of-way line of said Ridge Road, and being the beginning of a non-tangent curve to the left, having a central angle of 10 Degrees 37 Minutes 36 Seconds, a radius of 1120.00 feet, and a chord bearing and distance of South 18 Degrees 06 Minutes 39 Seconds East, 207.43 feet;

**THENCE**, in a southeasterly direction, with the curving Southwest right-of-way line of said Ridge Road, and with the curving East line of said Lot 3, along said non-tangent curve to the left, an arc length of 207.73 feet to the **POINT OF BEGINNING** and containing 59,465 square feet or 1.3651 acres of land, more or less.