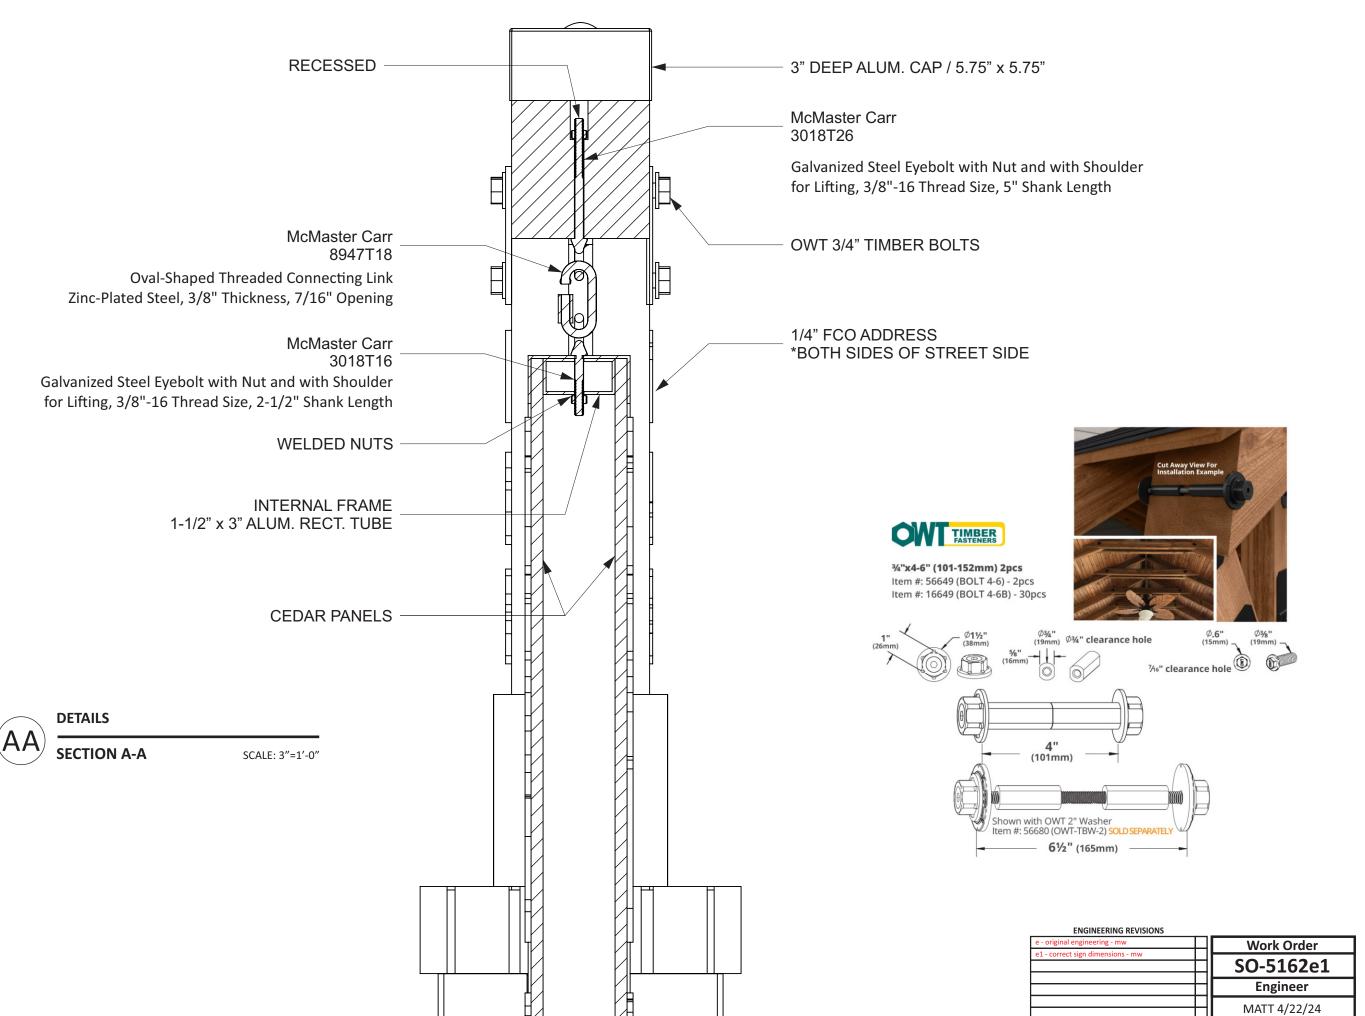

FINAL ELECTRICAL CONNECTION BY CUSTOMER

**ENLARGED SECTION** 

TSS-xxxx Sheet 3 of 8The Victoria at Country Lane 153 Enterprise Dr. McKinney, Texas Account Rep. Richard Horton Designer MW 4-22-24 Sales Art Survey Estimating Engineering CUSTOMER APPROVAL

This drawing is the property of Turner Sign Systems Inc.
All rights to its use for reproduction

FINAL ELECTRICAL CONNECTION BY CUSTOMER

Copyright © 2018 TSS This drawing is the property of Turner Sign Systems Inc.
All rights to its use for reproduction FINAL ELECTRICAL CONNECTION BY CUSTOMER

## TurnerSignSystems.com

Copyright© 2018 TSS

This drawing is the property of Turner Sign Systems Inc.
All rights to its use for reproduction

FINAL ELECTRICAL CONNECTION BY CUSTOMER

CUSTOMER

THIS SIGN IS INTENDED TO BE INSTALLED
IN ACCORDANCE WITH ARTICLE 690 OF THE
ANTIONAL ELECTRICAL CODE AMONG OTHER
APPROPRIES OF THE SIGN OF THE SIGN
SIGN OF THE SIGN

FINAL ELECTRICAL CONNECTION BY CUSTOMER

**FACE LAYOUT** 

SCALE: 1½"=1'-0"

TSS-xxxx Sheet 8 of 8 The Victoria at Country Lane 153 Enterprise Dr. McKinney, Texas Account **Richard Horton** Designer MW 4-22-24 Sales Art Survey **Estimating** Engineering CUSTOMER APPROVAL Print Name

This drawing is the property of Turner Sign Systems Inc. All rights to its use for reproduction

FINAL ELECTRICAL **CONNECTION BY** 