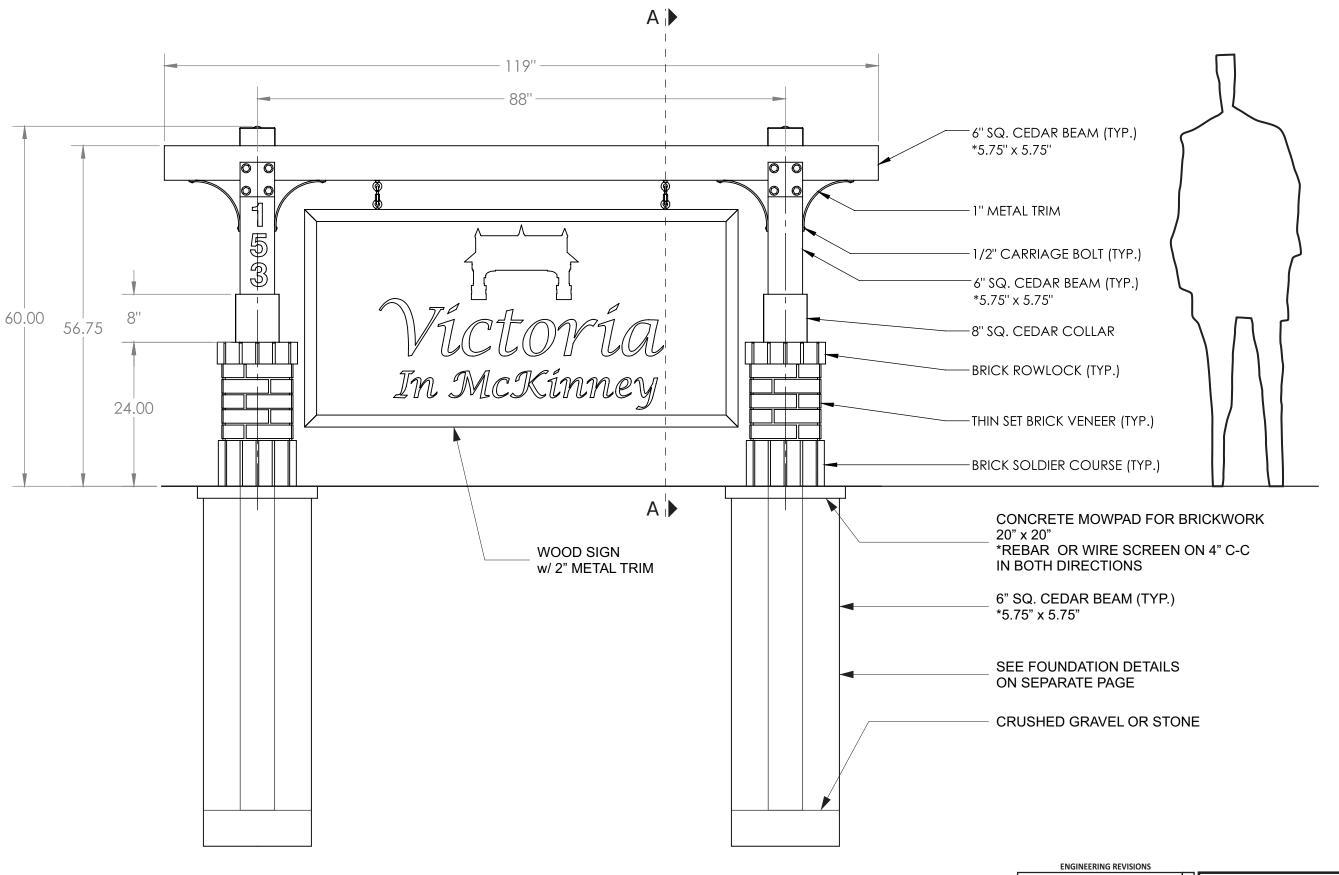

**MANUFACTURE & INSTALL** 

**DF WOOD ENTRY SIGN** 

- -ALL WOOD AND HARDWARE TO BE PAINTED SW7006 EXTRA WHITE UNLESS OTHERWISE NOTED
- -SIGN FACE PAINTED SW7006 EXTRA WHITE IS 72"W X 30"H
- -GAZABO AND 2" TRIM AROUND SIGN FACE PAINTED SW7599 BRICK PAVOR
- -LETTERS AND ADDRESS NUMBER ARE 1/4" THICK FCO ALUM. PAINTED BLACK
- -BRICK PROVIDED BY GC 850838 GUNNISON RIVER HT BLEND
- -"153" FCO 4"H X ¼" ALUMINUM PIN MOUNTED
- -"GAZEBO" FCO "A" ALUMINUM SILHOUETTE PAINTED WHITE WITH APPLIED WEEDED VINYL GAZEBO TO MATCH SW7599
- -"VICTORIA IN MCKINNEY" FCO 1/4" PIN MOUNTED ALUMINUM LETTERS TO MATCH SCALE OF IMAGE ABOVE
- -"153" CENTERED LEFT/RIGHT, TOP/BOTTOM SPACED EQUAL ALL SIDES, ON TWO SIDES OF STREET SIDE OF VERTICAL POST
- -"GAZABO" CENTERED ON "IN MCKINNEY" AND BOTH CENTERED LEFT/RIGHT ON 36"H X 72"W PLAQUE
- -"VICTORIA" POSITIONED ABOVE "IN MCKINNEY" BASED ON LOGO SPACING

SW 7599 BRICK PAVER

BLACK

SW 7006 EXTRA WHITE **ACME BRICK Gunnison River HT** 

## **BOARD OF ADJUSTMENT CASE NO. 24-04**

Request by Owner Victoria Senior Homes LLC, to Consider/Discuss/Act on the Appeal of the Building Official's decision for the consideration of a Meritorious Exception to the Sign Ordinance to allow a monument sign to be constructed without being framed in masonry, consisting of white wood columns with partial brick bases on the sides, topped with a white wood cross-beam, with a hanging sign panel, near the main entrance to the property located at 153 Enterprise Dr., Lot 2 of Block B of the Country Lane Addition to the City of McKinney, Texas.