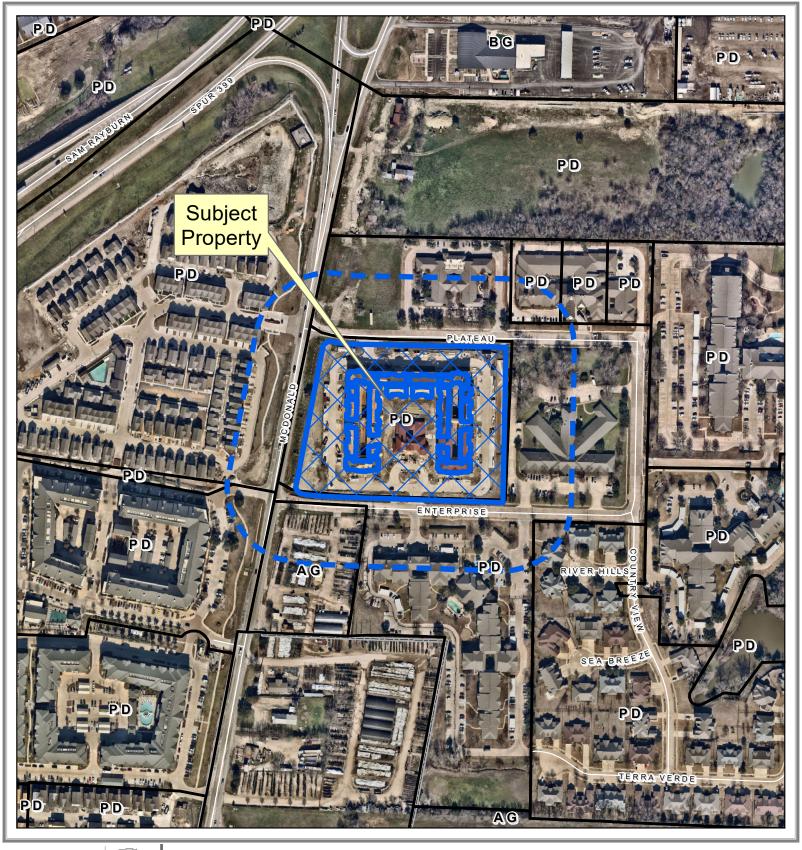

# Board of Adjustment Map

BOA24-04 153 Enterprise Dr

# Board of Adjustment Map

BOA24-04 153 Enterprise Dr

DISCLAIMER: This map and information contained in it were developed exclusively for use by the City of McKinney. Any use or reliance on this map by anyone else is at that party's risk and without liability to the City of McKinney, its officials or employees for any discrepancies, errors, or variances which may exist.

## **BOARD OF ADJUSTMENT CASE NO. 24-04**

Request by Owner Victoria Senior Homes LLC, to Consider/Discuss/Act on the Appeal of the Building Official's decision for the consideration of a Meritorious Exception to the Sign Ordinance to allow a monument sign to be constructed without being framed in masonry, consisting of white wood columns with partial brick bases on the sides, topped with a white wood cross-beam, with a hanging sign panel, near the main entrance to the property located at 153 Enterprise Dr., Lot 2 of Block B of the Country Lane Addition to the City of McKinney, Texas.

## 153 Enterprise Dr, McKinney, Texas 75069

Property ID# 2564069

Geographic ID r\_4234-00B-0020-1

Zoning Plan Development 199-01-09, Zoning Area 3, "O" Office and all uses in "BN" Business Neighborhood = "O1" & "C1" Chapter 150 UDC Regulations.