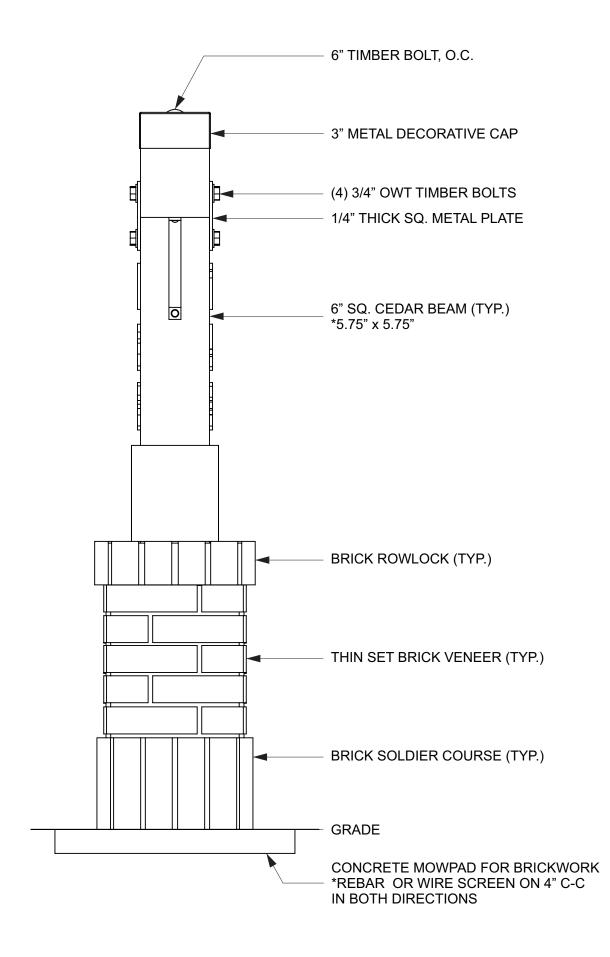

**MANUFACTURE & INSTALL** 

**DF WOOD ENTRY SIGN** 

- -ALL WOOD AND HARDWARE TO BE PAINTED SW7006 EXTRA WHITE UNLESS OTHERWISE NOTED
- -SIGN FACE PAINTED SW7006 EXTRA WHITE IS 72"W X 30"H
- -GAZABO AND 2" TRIM AROUND SIGN FACE PAINTED SW7599 BRICK PAVOR
- -LETTERS AND ADDRESS NUMBER ARE 1/4" THICK FCO ALUM. PAINTED BLACK
- -BRICK PROVIDED BY GC 850838 GUNNISON RIVER HT BLEND
- -"153" FCO 4"H X ¼" ALUMINUM PIN MOUNTED
- -"GAZEBO" FCO "A" ALUMINUM SILHOUETTE PAINTED WHITE WITH APPLIED WEEDED VINYL GAZEBO TO MATCH SW7599
- -"VICTORIA IN MCKINNEY" FCO 1/4" PIN MOUNTED ALUMINUM LETTERS TO MATCH SCALE OF IMAGE ABOVE
- -"153" CENTERED LEFT/RIGHT, TOP/BOTTOM SPACED EQUAL ALL SIDES, ON TWO SIDES OF STREET SIDE OF VERTICAL POST
- -"GAZABO" CENTERED ON "IN MCKINNEY" AND BOTH CENTERED LEFT/RIGHT ON 36"H X 72"W PLAQUE
- -"VICTORIA" POSITIONED ABOVE "IN MCKINNEY" BASED ON LOGO SPACING

SW 7599 BRICK PAVER

BLACK

SW 7006 EXTRA WHITE **ACME BRICK Gunnison River HT** 

## FOOTING:

-THE 6" X 6" CEDAR POST IS EMBEDDED 4'6" IN THE CONCRETE FOOTING

INEERING REVISIONS

| LINGINELINING REVISIONS           |               |  |
|-----------------------------------|---------------|--|
| e - original engineering - mw     | Work Order    |  |
| e1 - correct sign dimensions - mw |               |  |
|                                   | SO-5162e1     |  |
|                                   |               |  |
|                                   | Engineer      |  |
|                                   | NAATT 4/22/24 |  |
|                                   | MATT 4/22/24  |  |