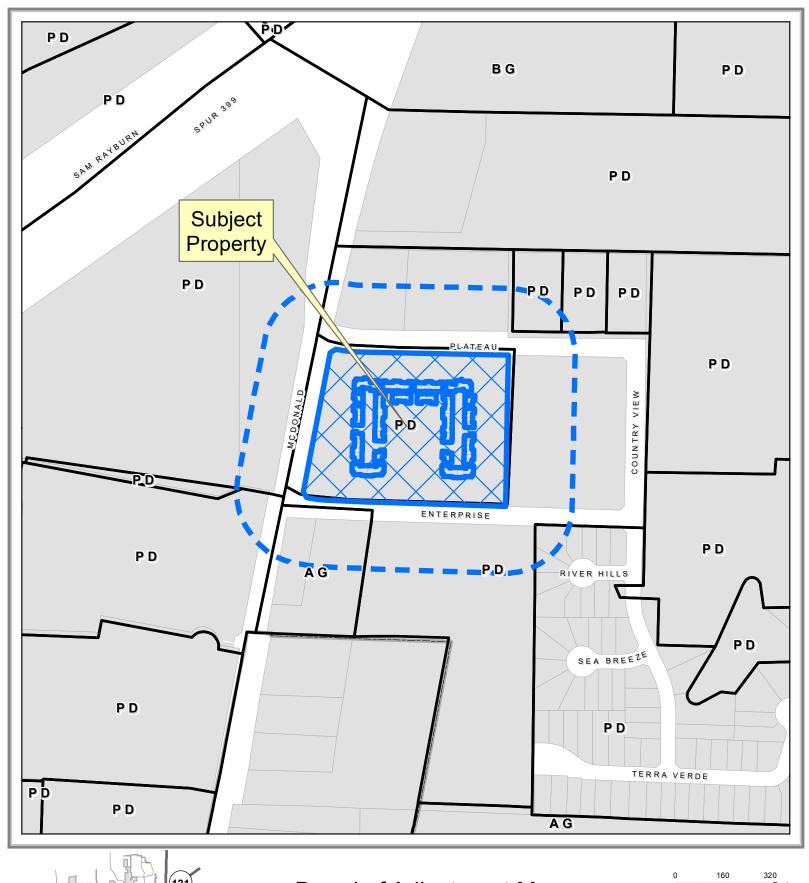

## 153 Enterprise Dr, McKinney, Texas 75069

Property ID# 2564069

Geographic ID r\_4234-00B-0020-1

Zoning Plan Development 199-01-09, Zoning Area 3, "O" Office and all uses in "BN" Business Neighborhood = "O1" & "C1" Chapter 150 UDC Regulations.

Plat2004-0000384 Country Lane, Blk B, Lot 2

## **BOARD OF ADJUSTMENT CASE NO. 24-04**

Request by Owner Victoria Senior Homes LLC, to Consider/Discuss/Act on the Appeal of the Building Official's decision for the consideration of a Meritorious Exception to the Sign Ordinance to allow a monument sign to be constructed without being framed in masonry, consisting of white wood columns with partial brick bases on the sides, topped with a white wood cross-beam, with a hanging sign panel, near the main entrance to the property located at 153 Enterprise Dr., Lot 2 of Block B of the Country Lane Addition to the City of McKinney, Texas.

# Board of Adjustment Map

BOA24-04 153 Enterprise Dr

# Board of Adjustment Map

BOA24-04 153 Enterprise Dr

DISCLAIMER: This map and information contained in it were developed exclusively for use by the City of McKinney. Any use or reliance on this map by anyone else is at that party's risk and without liability to the City of McKinney, its officials or employees for any discrepancies, errors, or variances which may exist.