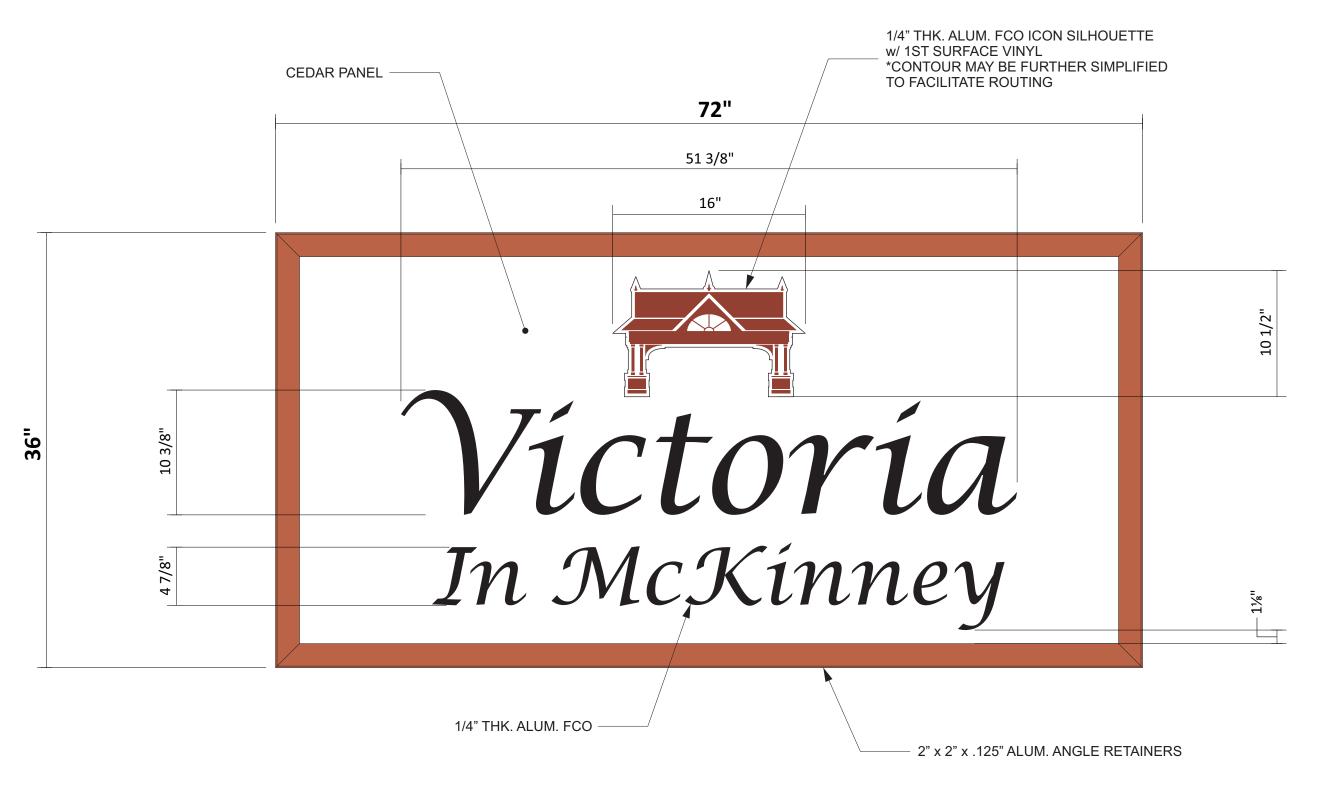

**MANUFACTURE & INSTALL** 

**DF WOOD ENTRY SIGN** 

- -ALL WOOD AND HARDWARE TO BE PAINTED SW7006 EXTRA WHITE UNLESS OTHERWISE NOTED
- -SIGN FACE PAINTED SW7006 EXTRA WHITE IS 72"W X 30"H
- -GAZABO AND 2" TRIM AROUND SIGN FACE PAINTED SW7599 BRICK PAVOR
- -LETTERS AND ADDRESS NUMBER ARE 1/4" THICK FCO ALUM. PAINTED BLACK
- -BRICK PROVIDED BY GC 850838 GUNNISON RIVER HT BLEND
- -"153" FCO 4"H X ¼" ALUMINUM PIN MOUNTED
- -"GAZEBO" FCO "A" ALUMINUM SILHOUETTE PAINTED WHITE WITH APPLIED WEEDED VINYL GAZEBO TO MATCH SW7599
- -"VICTORIA IN MCKINNEY" FCO 1/4" PIN MOUNTED ALUMINUM LETTERS TO MATCH SCALE OF IMAGE ABOVE
- -"153" CENTERED LEFT/RIGHT, TOP/BOTTOM SPACED EQUAL ALL SIDES, ON TWO SIDES OF STREET SIDE OF VERTICAL POST
- -"GAZABO" CENTERED ON "IN MCKINNEY" AND BOTH CENTERED LEFT/RIGHT ON 36"H X 72"W PLAQUE
- -"VICTORIA" POSITIONED ABOVE "IN MCKINNEY" BASED ON LOGO SPACING

SW 7599 BRICK PAVER

BLACK

SW 7006 EXTRA WHITE **ACME BRICK Gunnison River HT** 

FINAL ELECTRICAL CONNECTION BY CUSTOMER

**FACE LAYOUT** 

SCALE: 1½"=1'-0"

TSS-xxxx Sheet 8 of 8 The Victoria at Country Lane 153 Enterprise Dr. McKinney, Texas Account **Richard Horton** Designer MW 4-22-24 Sales Art Survey **Estimating** Engineering CUSTOMER APPROVAL Print Name