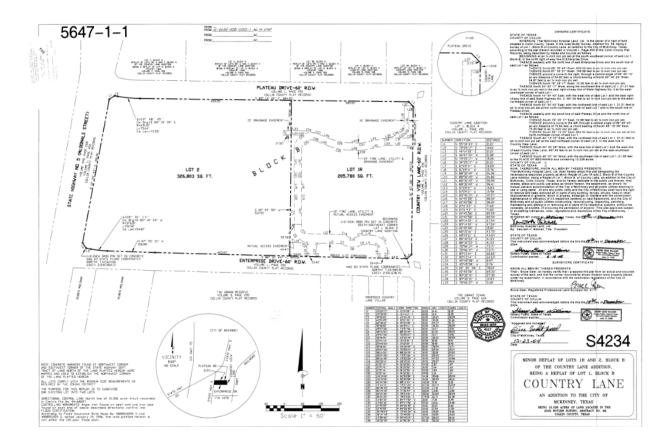

## 153 Enterprise Dr, McKinney, Texas 75069

Property ID# 2564069

Geographic ID r\_4234-00B-0020-1

Zoning Plan Development 199-01-09, Zoning Area 3, "O" Office and all uses in "BN" Business Neighborhood = "O1" & "C1" Chapter 150 UDC Regulations.

Plat2004-0000384 Country Lane, Blk B, Lot 2