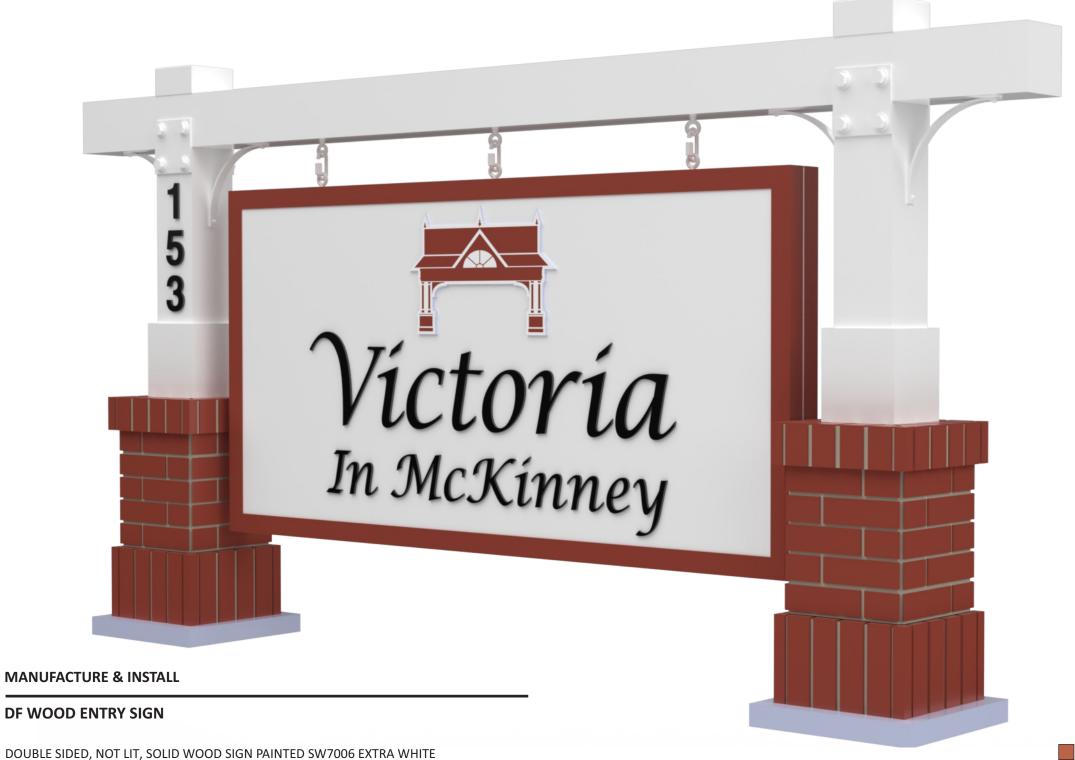

**MANUFACTURE & INSTALL** 

**DF WOOD ENTRY SIGN** 

- -ALL WOOD AND HARDWARE TO BE PAINTED SW7006 EXTRA WHITE UNLESS OTHERWISE NOTED
- -SIGN FACE PAINTED SW7006 EXTRA WHITE IS 72"W X 30"H
- -GAZABO AND 2" TRIM AROUND SIGN FACE PAINTED SW7599 BRICK PAVOR
- -LETTERS AND ADDRESS NUMBER ARE 1/4" THICK FCO ALUM. PAINTED BLACK
- -BRICK PROVIDED BY GC 850838 GUNNISON RIVER HT BLEND
- -"153" FCO 4"H X ¼" ALUMINUM PIN MOUNTED
- -"GAZEBO" FCO "A" ALUMINUM SILHOUETTE PAINTED WHITE WITH APPLIED WEEDED VINYL GAZEBO TO MATCH SW7599
- -"VICTORIA IN MCKINNEY" FCO 1/4" PIN MOUNTED ALUMINUM LETTERS TO MATCH SCALE OF IMAGE ABOVE
- -"153" CENTERED LEFT/RIGHT, TOP/BOTTOM SPACED EQUAL ALL SIDES, ON TWO SIDES OF STREET SIDE OF VERTICAL POST
- -"GAZABO" CENTERED ON "IN MCKINNEY" AND BOTH CENTERED LEFT/RIGHT ON 36"H X 72"W PLAQUE
- -"VICTORIA" POSITIONED ABOVE "IN MCKINNEY" BASED ON LOGO SPACING

SW 7599 BRICK PAVER

BLACK

SW 7006 EXTRA WHITE **ACME BRICK Gunnison River HT** 

## **BOARD OF ADJUSTMENT CASE NO. 24-04**

Request by Owner Victoria Senior Homes LLC, to Consider/Discuss/Act on the Appeal of the Building Official's decision for the consideration of a Meritorious Exception to the Sign Ordinance to allow a monument sign to be constructed without being framed in masonry, consisting of white wood columns with partial brick bases on the sides, topped with a white wood cross-beam, with a hanging sign panel, near the main entrance to the property located at 153 Enterprise Dr., Lot 2 of Block B of the Country Lane Addition to the City of McKinney, Texas.