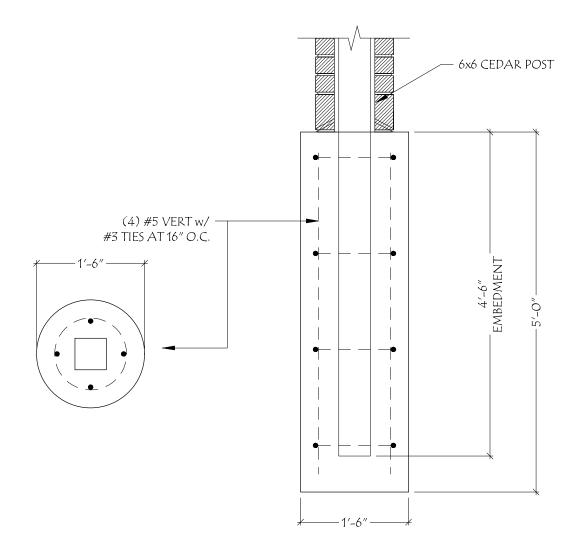

## FOOTING:

-THE 6" X 6" CEDAR POST IS EMBEDDED 4'6" IN THE CONCRETE FOOTING

INEERING REVISIONS

| LINGINELINING REVISIONS           |               |  |
|-----------------------------------|---------------|--|
| e - original engineering - mw     | Work Order    |  |
| e1 - correct sign dimensions - mw |               |  |
|                                   | SO-5162e1     |  |
|                                   |               |  |
|                                   | Engineer      |  |
|                                   | NAATT 4/22/24 |  |
|                                   | MATT 4/22/24  |  |