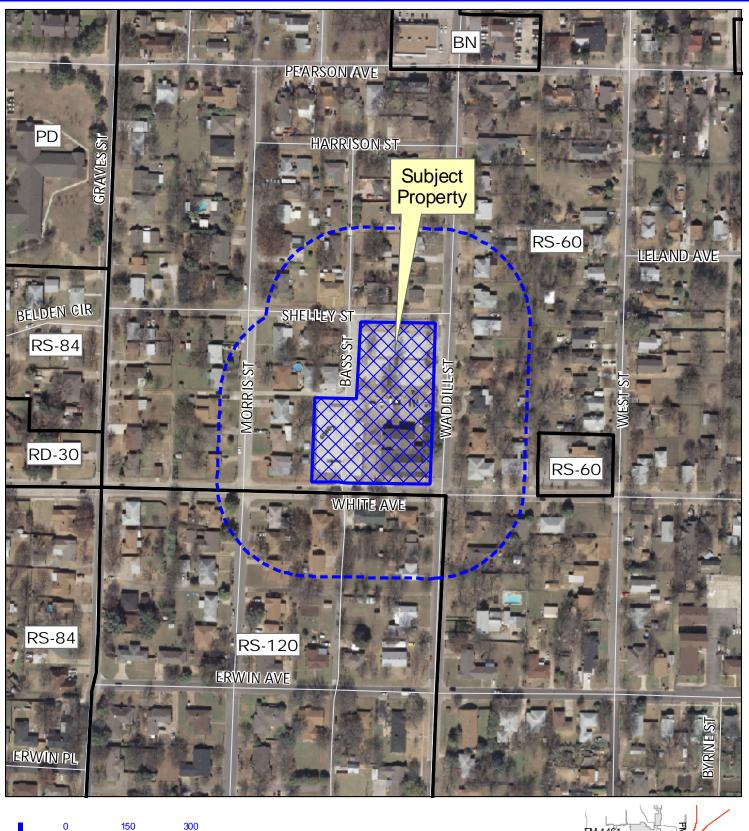

Feet No

Unique by noture.

Notification Case Notice Case: 11-105SP

200' Notification Buffer

DISCLAIMER: This map and information contained in it were developed exclusively for use by the City of McKinney. Any use or reliance on this map by anyone else is at that party's risk and without liability to the City of McKinney, it's officials or employees for any discrepancies, errors, or variances which may exist.