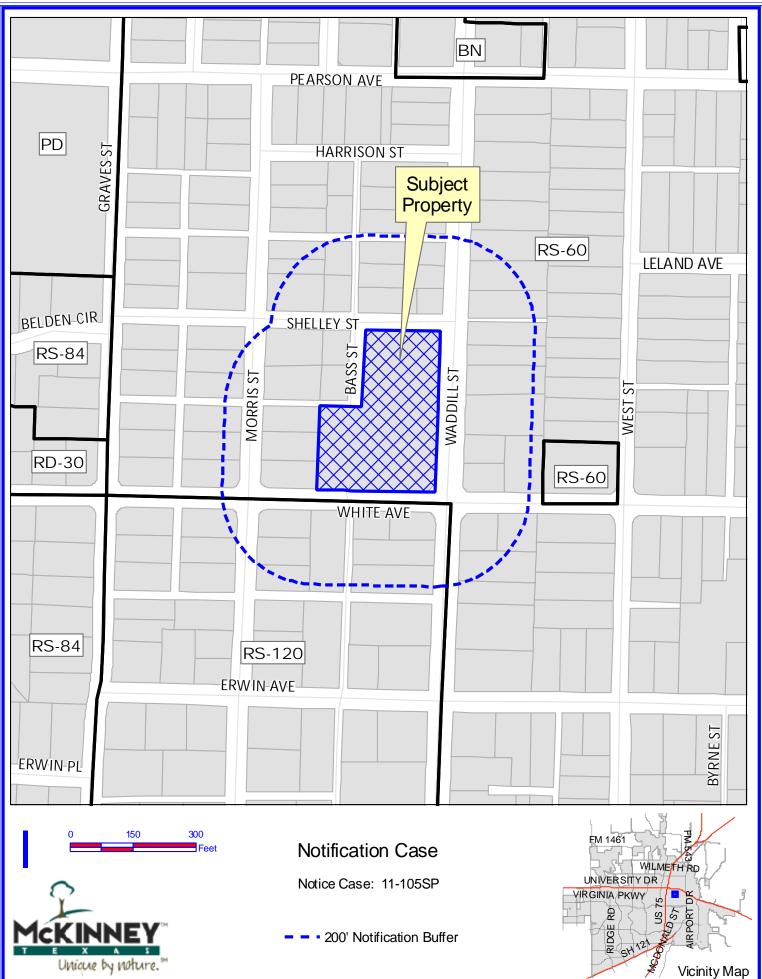

Feet No

Unique by noture.

Notification Case Notice Case: 11-105SP

200' Notification Buffer

DISCLAIMER: This map and information contained in it were developed exclusively for use by the City of McKinney. Any use or reliance on this map by anyone else is at that party's risk and without liability to the City of McKinney, it's officials or employees for any discrepancies, errors, or variances which may exist.