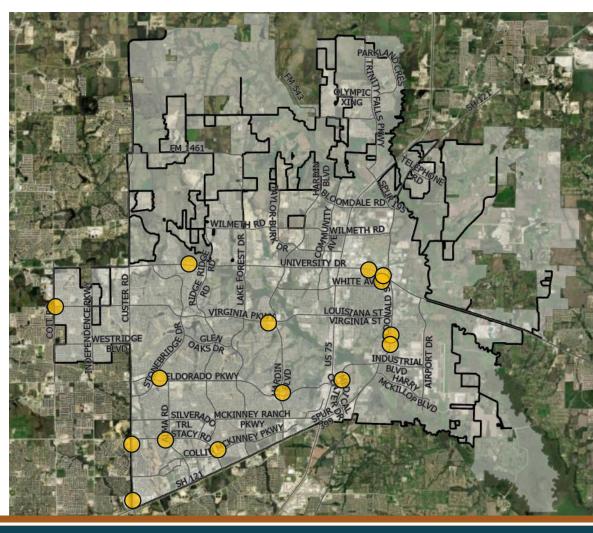

### **Businesses Impacted**

15 existing restaurants

| City Limits            |  |  |
|------------------------|--|--|
| ETJ                    |  |  |
| Impacted<br>Restaurant |  |  |

**RESTAURANT, DRIVE-IN OR DRIVE-THROUGH** 