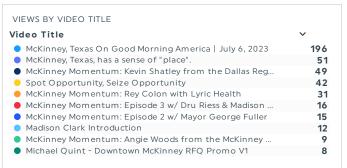

#### YOUTUBE REPORT

#### COMMENTS

THis is a summary of activity on Youtube since March 2023 (our YouTube was dormant before then). We will pay closer attention to this as we grow a following and attempt to engage the community with the vehicle of our podcast.