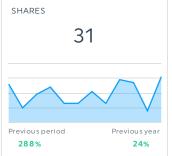

#### COMMENTS

Facebook is important and growing, especially when factoring "virality impressions" - this is content that is shared and exposed to accounts that may not otherwise engage.

**Post Shares** 