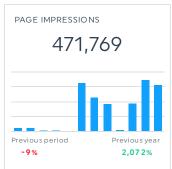

#### COMMENTS

Facebook is important and growing, especially when factoring "virality impressions" - this is content that is shared and exposed to accounts that may not otherwise engage.

**Post Shares** 