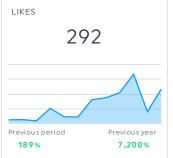

### **INSTAGRAM REPORT**

#### COMMENTS

 $Summary\ of\ all\ activity\ monthly\ for\ the\ unique\_mckinney\ instagram\ account.$ 

1355