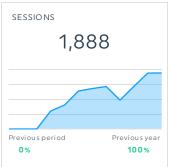

#### COMMENTS

General overview of our website traffic. A few new metrics to note - sessions are unique visits, and users are unique devices. So if Luke visits the site once on Tuesday from his computer, and again on Thursday, that counts as 2 sessions but 1 user. Also, we are paying attention to device types - we still engage a lot of traffic from desktop devices, so that informs how we continue to optimize new developments on the site.