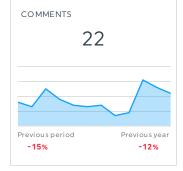

#### COMMENTS

LinkedIn proves to be our most active platform, when factoring in ENGAGEMENT from followers (likes, comments, and shares).

1947

| TOP POSTS BY ENGAGEMENT RATE (WITH IMAGE)  Post with image                                                                                                                                                                                                                                                                                          | Engageme    | nt Rate v | Lik | <b>A</b> S | Clic | ·ks  |
|-----------------------------------------------------------------------------------------------------------------------------------------------------------------------------------------------------------------------------------------------------------------------------------------------------------------------------------------------------|-------------|-----------|-----|------------|------|------|
|                                                                                                                                                                                                                                                                                                                                                     | Liigageiiie | ine Rute  |     |            |      |      |
| Our team had such a blast being a part of the Good Morning America segment today in Downtown @[City of McKinney](urn:li:organization:58485) with John Quiñones! GMA featured McKinney as part of their #MainStreetUSA series and honored Jason Hernandez with the key to the city from Mayor George Fuller! Thanks to all who came out to represent | 33.0%       | +33.0%    | 71  | +71        | 338  | +338 |
| H-E-B is HERE! [] Great day celebrating with a ribbon cutting, VIP tours, and incredible presentations from the store partners. More than 750 employees will be based here, and it all kicks off tomorrow \( (July 19th\) at 6am!                                                                                                                   | 25.2%       | +25.2%    | 58  | +58        | 164  | +164 |