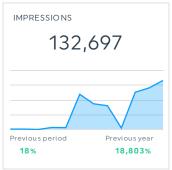

#### YOUTUBE REPORT

#### COMMENTS

THis is a summary of activity on Youtube since March 2023 (our YouTube was dormant before then). We will pay closer attention to this as we grow a following and attempt to engage the community with the vehicle of our podcast.