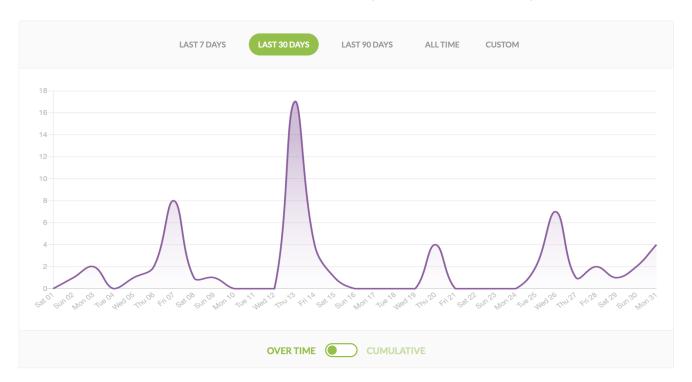

# **61 downloads** from **Jul 01, 2023** to **Jul 31, 2023**

| Тор Арр        | Top Device   | Top Category |
|----------------|--------------|--------------|
|                | 46           |              |
| Apple Podcasts | Apple iPhone | Mobile       |
| 37%            | 80%          | 85%          |