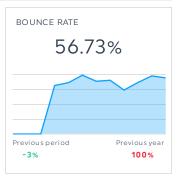

#### COMMENTS

General overview of our website traffic. A few new metrics to note - sessions are unique visits, and users are unique devices. So if Luke visits the site once on Tuesday from his computer, and again on Thursday, that counts as 2 sessions but 1 user. Also, we are paying attention to device types - we still engage a lot of traffic from desktop devices, so that informs how we continue to optimize new developments on the site.