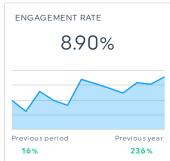

#### YOUTUBE REPORT

#### COMMENTS

THis is a summary of activity on Youtube since March 2023 (our YouTube was dormant before then). We will pay closer attention to this as we grow a following and attempt to engage the community with the vehicle of our podcast.