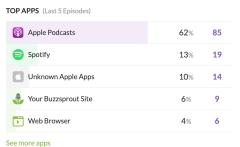

| APPS                 |     |     |
|----------------------|-----|-----|
| Apple Podcasts       | 37% | 117 |
| Spotify              | 35% | 110 |
| Unknown Apple Apps   | 10% | 33  |
| Your Buzzsprout Site | 5%  | 18  |
| Amazon Music         | 3%  | 12  |
| See all anns         |     |     |