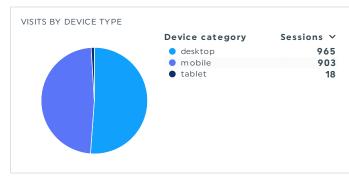

#### COMMENTS

General overview of our website traffic. A few new metrics to note - sessions are unique visits, and users are unique devices. So if Luke visits the site once on Tuesday from his computer, and again on Thursday, that counts as 2 sessions but 1 user. Also, we are paying attention to device types - we still engage a lot of traffic from desktop devices, so that informs how we continue to optimize new developments on the site.