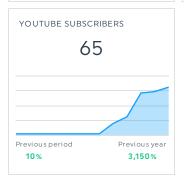

#### YOUTUBE REPORT

#### COMMENTS

THis is a summary of activity on Youtube since March 2023 (our YouTube was dormant before then). We will pay closer attention to this as we grow a following and attempt to engage the community with the vehicle of our podcast.