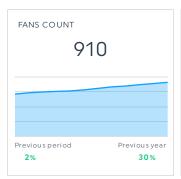

#### COMMENTS

LinkedIn proves to be our most active platform, when factoring in ENGAGEMENT from followers (likes, comments, and shares).

1947

| TOP POSTS BY ENGAGEMENT RATE (WITH IMAGE)  Post with image                                                                                                                                                                                                                                                                                          | Engageme    | nt Rate v | Lik | <b>A</b> S | Clic | ·ks  |
|-----------------------------------------------------------------------------------------------------------------------------------------------------------------------------------------------------------------------------------------------------------------------------------------------------------------------------------------------------|-------------|-----------|-----|------------|------|------|
|                                                                                                                                                                                                                                                                                                                                                     | Liigageiiie | ine Rute  |     |            |      |      |
| Our team had such a blast being a part of the Good Morning America segment today in Downtown @[City of McKinney](urn:li:organization:58485) with John Quiñones! GMA featured McKinney as part of their #MainStreetUSA series and honored Jason Hernandez with the key to the city from Mayor George Fuller! Thanks to all who came out to represent | 33.0%       | +33.0%    | 71  | +71        | 338  | +338 |
| H-E-B is HERE! [] Great day celebrating with a ribbon cutting, VIP tours, and incredible presentations from the store partners. More than 750 employees will be based here, and it all kicks off tomorrow \( (July 19th\) at 6am!                                                                                                                   | 25.2%       | +25.2%    | 58  | +58        | 164  | +164 |