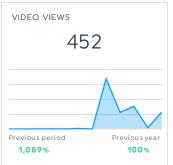

#### YOUTUBE REPORT

#### COMMENTS

THis is a summary of activity on Youtube since March 2023 (our YouTube was dormant before then). We will pay closer attention to this as we grow a following and attempt to engage the community with the vehicle of our podcast.