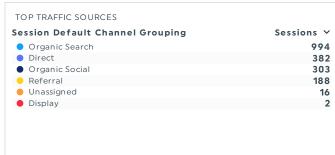

#### COMMENTS

General overview of our website traffic. A few new metrics to note - sessions are unique visits, and users are unique devices. So if Luke visits the site once on Tuesday from his computer, and again on Thursday, that counts as 2 sessions but 1 user. Also, we are paying attention to device types - we still engage a lot of traffic from desktop devices, so that informs how we continue to optimize new developments on the site.