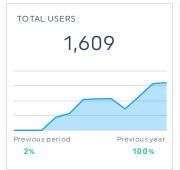

#### COMMENTS

General overview of our website traffic. A few new metrics to note - sessions are unique visits, and users are unique devices. So if Luke visits the site once on Tuesday from his computer, and again on Thursday, that counts as 2 sessions but 1 user. Also, we are paying attention to device types - we still engage a lot of traffic from desktop devices, so that informs how we continue to optimize new developments on the site.