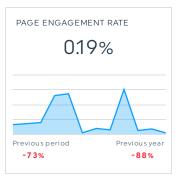

# FACEBOOK REPORT

#### COMMENTS

Facebook is important and growing, especially when factoring "virality impressions" - this is content that is shared and exposed to accounts that may not otherwise engage.

**Post Shares** 