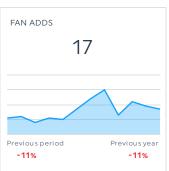

#### COMMENTS

LinkedIn proves to be our most active platform, when factoring in ENGAGEMENT from followers (likes, comments, and shares).

1947

| TOP POSTS BY ENGAGEMENT RATE (WITH IMAGE)  Post with image                                                                                                                                                                                                                                                                                          | Engageme    | nt Rate v | Lik | <b>A</b> S | Clic | ·ks  |
|-----------------------------------------------------------------------------------------------------------------------------------------------------------------------------------------------------------------------------------------------------------------------------------------------------------------------------------------------------|-------------|-----------|-----|------------|------|------|
|                                                                                                                                                                                                                                                                                                                                                     | Liigageiiie | ine Rute  |     |            |      |      |
| Our team had such a blast being a part of the Good Morning America segment today in Downtown @[City of McKinney](urn:li:organization:58485) with John Quiñones! GMA featured McKinney as part of their #MainStreetUSA series and honored Jason Hernandez with the key to the city from Mayor George Fuller! Thanks to all who came out to represent | 33.0%       | +33.0%    | 71  | +71        | 338  | +338 |
| H-E-B is HERE! [] Great day celebrating with a ribbon cutting, VIP tours, and incredible presentations from the store partners. More than 750 employees will be based here, and it all kicks off tomorrow \( (July 19th\) at 6am!                                                                                                                   | 25.2%       | +25.2%    | 58  | +58        | 164  | +164 |