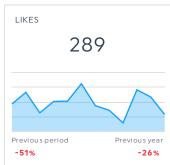

# PODCAST REPORT

COMMENTS

This is a summary of our  ${\bf audio}$  listeners to the McKinney Momentum Podcast

# 33 downloads from Jan 01, 2025 to Feb 01, 2025