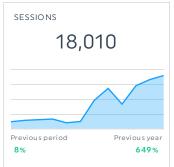

#### COMMENTS

1

General overview of our website traffic. A few new metrics to note - sessions are unique visits, and users are unique devices. So if Luke visits the site once on Tuesday from his computer, and again on Thursday, that counts as 2 sessions but 1 user. Also, we are paying attention to device types - we still engage a lot of traffic from desktop devices, so that informs how we continue to optimize new developments on the site.