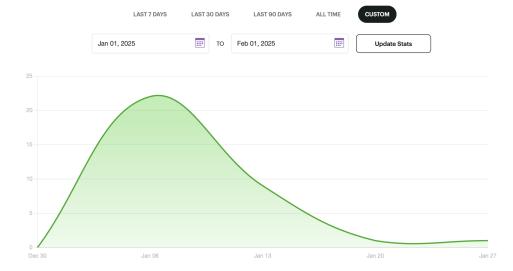

# PODCAST REPORT

COMMENTS

This is a summary of our  ${\bf audio}$  listeners to the McKinney Momentum Podcast

# 33 downloads from Jan 01, 2025 to Feb 01, 2025