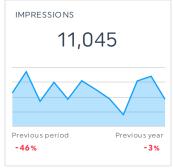

# **GOOGLE MY BUSINESS RESULTS**

This report summarizes actions taken when the MEDC is googled - whether that be on web, or in a maps app.