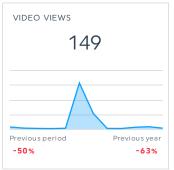

# YOUTUBE REPORT

#### COMMENTS

THis is a summary of activity on Youtube since March 2023 (our YouTube was dormant before then). We will pay closer attention to this as we grow a following and attempt to engage the community with the vehicle of our podcast.