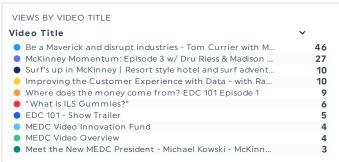

# YOUTUBE REPORT

#### COMMENTS

THis is a summary of activity on Youtube since March 2023 (our YouTube was dormant before then). We will pay closer attention to this as we grow a following and attempt to engage the community with the vehicle of our podcast.