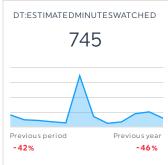

# YOUTUBE REPORT

#### COMMENTS

THis is a summary of activity on Youtube since March 2023 (our YouTube was dormant before then). We will pay closer attention to this as we grow a following and attempt to engage the community with the vehicle of our podcast.