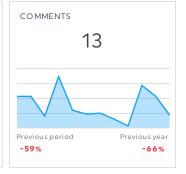

#### COMMENTS

1

General overview of our website traffic. A few new metrics to note - sessions are unique visits, and users are unique devices. So if Luke visits the site once on Tuesday from his computer, and again on Thursday, that counts as 2 sessions but 1 user. Also, we are paying attention to device types - we still engage a lot of traffic from desktop devices, so that informs how we continue to optimize new developments on the site.