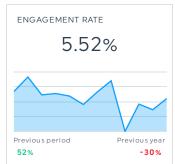

# LINKEDIN REPORT

#### COMMENTS

LinkedIn proves to be our most active platform, when factoring in ENGAGEMENT from followers (likes, comments, and shares).

3671

| TOP POSTS BY ENGAGEM           | MENT RATE (WITH IMAGE)                                                                                           |          |           |     |     |      |      |
|--------------------------------|------------------------------------------------------------------------------------------------------------------|----------|-----------|-----|-----|------|------|
| Post with image                |                                                                                                                  | Engageme | nt Rate 🗸 | Lik | e s | Clic | ks   |
| 40XXIIINGEVINIS the chilly Tex | crying to stay warm during<br>tas winter, it's the perfect<br>planning for brighter<br>Discover what's coming to | 30.6%    | +30.6%    | 44  | +44 | 283  | +283 |
| We are so ready for this!      |                                                                                                                  | 15.8%    | +15.8%    | 26  | +26 | 121  | +121 |