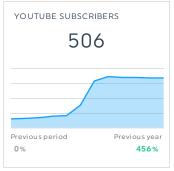

# YOUTUBE REPORT

#### COMMENTS

THis is a summary of activity on Youtube since March 2023 (our YouTube was dormant before then). We will pay closer attention to this as we grow a following and attempt to engage the community with the vehicle of our podcast.