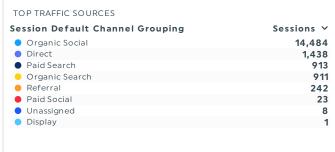

#### COMMENTS

1

General overview of our website traffic. A few new metrics to note - sessions are unique visits, and users are unique devices. So if Luke visits the site once on Tuesday from his computer, and again on Thursday, that counts as 2 sessions but 1 user. Also, we are paying attention to device types - we still engage a lot of traffic from desktop devices, so that informs how we continue to optimize new developments on the site.