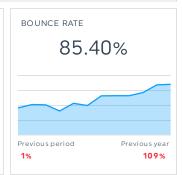

#### COMMENTS

1

General overview of our website traffic. A few new metrics to note - sessions are unique visits, and users are unique devices. So if Luke visits the site once on Tuesday from his computer, and again on Thursday, that counts as 2 sessions but 1 user. Also, we are paying attention to device types - we still engage a lot of traffic from desktop devices, so that informs how we continue to optimize new developments on the site.