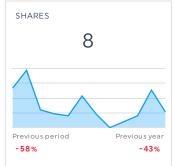

# PODCAST REPORT

COMMENTS

This is a summary of our  ${\bf audio}$  listeners to the McKinney Momentum Podcast

# 33 downloads from Jan 01, 2025 to Feb 01, 2025