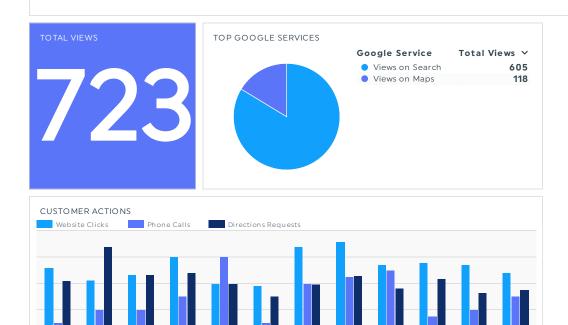

# **GOOGLE MY BUSINESS RESULTS**

This report summarizes actions taken when the MEDC is googled - whether that be on web, or in a maps app.