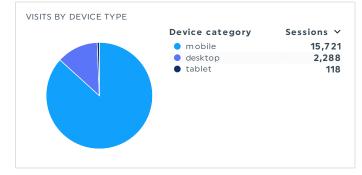

#### COMMENTS

1

General overview of our website traffic. A few new metrics to note - sessions are unique visits, and users are unique devices. So if Luke visits the site once on Tuesday from his computer, and again on Thursday, that counts as 2 sessions but 1 user. Also, we are paying attention to device types - we still engage a lot of traffic from desktop devices, so that informs how we continue to optimize new developments on the site.