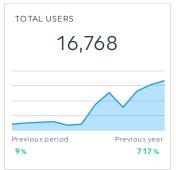

#### COMMENTS

1

General overview of our website traffic. A few new metrics to note - sessions are unique visits, and users are unique devices. So if Luke visits the site once on Tuesday from his computer, and again on Thursday, that counts as 2 sessions but 1 user. Also, we are paying attention to device types - we still engage a lot of traffic from desktop devices, so that informs how we continue to optimize new developments on the site.